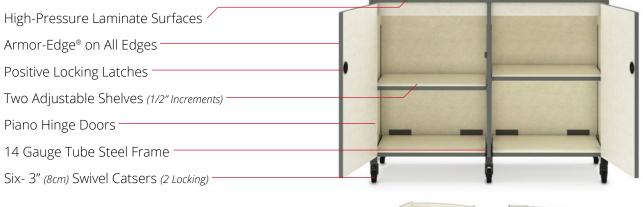

## Condiment Counter



Designed to Fit. Built to Last.



# SICO® QUALITY

The SICO<sup>®</sup> Condiment Counter provides organization and designates a specific place for condiments to be served and stored. The highly durable and versatile design allows the unit to be placed in many locations. Customize using one of almost 200 standard laminates or add your logo to any surface.



Customizable Choose your laminate and Armor-Edge<sup>®</sup>. Incorporate your own color scheme or logo to make your space stand out.



Durable

Purpose sourced materials and

superior craftsmanship means

each counter will withstand

everyday use.



Functional Functional features make each Condiment Counter a flexible piece of furniture ready for a variety of uses.

### Condiment Counter Features



### Enriched Experience & Space Design

Take advantage of our FREE interios design services to determine the optimal layout and number of products for your space.



#### **Standard Dimensions**

50"W x 24.5"D x 42"H (127cm x 62cm x 107cm)



©SICO Incorporated Condiment Counter IS - 10/20 - R2 IPG 2K SICO Incorporated -Global Headquarters SICO America Inc. Tel: 1 800 328 6138 Email: sales@sicoinc.com

SICO Japan Inc. Tel: +81(3) 3288 0145 Email: info@sico-japan.com SICO Asia PTE LTD Tel: (65) 6500 0800 Email: sales@sicoasia.com

SICO Middle East DMCC Tel: (971) 4 422 8259 Email: sales@sico-me.com **SICO Europe Limited** 

Tel: +44(0) 1303 234 000 Email: sales@sico-europe.com

SICO South Pacific Limited Tel: +61(2) 4336 1333 Email: sales@sicosp.com.au