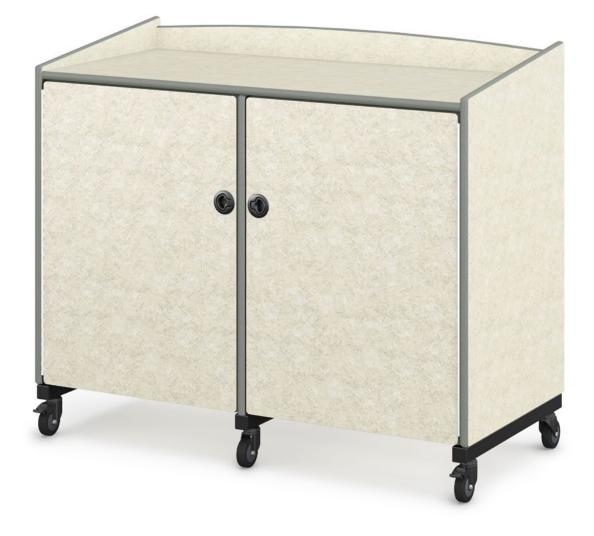

## Condiment Counter

Designed to Fit. Built to Last.

# SICO® QUALITY

The SICO<sup>®</sup> Condiment Counter provides organization and designates a specific place for condiments to be served and stored. The highly durable and versatile design allows the unit to be placed in many locations. Customize using one of almost 200 standard laminates or add your logo to any surface.

Customizable Choose your laminate and Armor-Edge<sup>®</sup>. Incorporate your own color scheme or logo to make your space stand out.

Durable

Purpose sourced materials and

superior craftsmanship means

each counter will withstand

everyday use.

Functional Functional features make each Condiment Counter a flexible piece of furniture ready for a variety of uses.