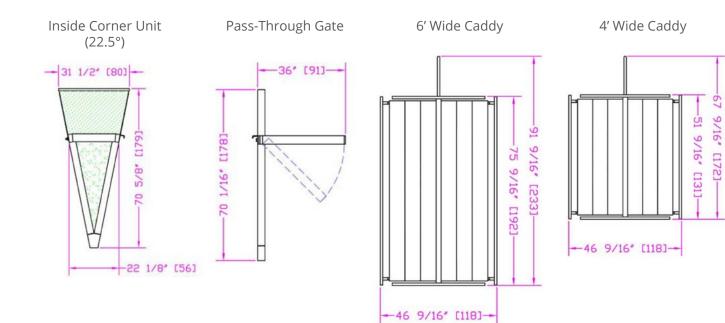

## Specifications

| Description         | Overall Dimensions (WxLxH)              | Weight          |
|---------------------|-----------------------------------------|-----------------|
| 4' Wide Unit        | 48" x 72.5" x 48" (122 x 183 x 122cm)   | 160 lbs (73kg)  |
| 6' Wide Unit        | 72" x 72.5" x 48" (183 x 183 x 122cm)   | 218 lbs (99kg)  |
| Outside Corner Unit | 60" x 65" x 48" (152 x 164 x 122cm)     | 113 lbs (51kg)  |
| Inside Corner Unit  | 31.5" x 71" x 48" (80 x 179 x 122cm)    | 104 lbs (47kg)  |
| Pass-Through Gate   | 36" x 70.5" x 48" (91 x 178 x 122cm)    | 86 lbs (39kg)   |
| 4' Wide Caddy       | 67.5" x 47" x 79.5" (172 x 118 x 201cm) | 162 lbs (74kg)  |
| 6' Wide Caddy       | 92" x 47" x 79.5" (233 x 118 x 201cm)   | 293 lbs (133kg) |