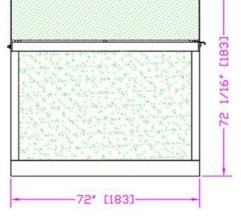

## Specifications

| Description         | Overall Dimensions (WxLxH)              | Weight          |
|---------------------|-----------------------------------------|-----------------|
| 4' Wide Unit        | 48" x 72.5" x 48" (122 x 183 x 122cm)   | 160 lbs (73kg)  |
| 6' Wide Unit        | 72" x 72.5" x 48" (183 x 183 x 122cm)   | 218 lbs (99kg)  |
| Outside Corner Unit | 60" x 65" x 48" (152 x 164 x 122cm)     | 113 lbs (51kg)  |
| Inside Corner Unit  | 31.5" x 71" x 48" (80 x 179 x 122cm)    | 104 lbs (47kg)  |
| Pass-Through Gate   | 36" x 70.5" x 48" (91 x 178 x 122cm)    | 86 lbs (39kg)   |
| 4' Wide Caddy       | 67.5" x 47" x 79.5" (172 x 118 x 201cm) | 162 lbs (74kg)  |
| 6' Wide Caddy       | 92" x 47" x 79.5" (233 x 118 x 201cm)   | 293 lbs (133kg) |