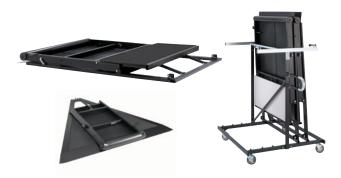

## Maximize Storage

Fold all units into a flat position. All units can be placed onto caddies to roll into and out of service.