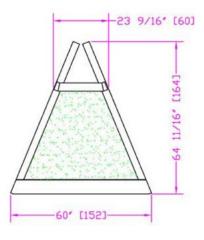

## Specifications

| Description         | Overall Dimensions (WxLxH)              | Weight          |
|---------------------|-----------------------------------------|-----------------|
| 4' Wide Unit        | 48" x 72.5" x 48" (122 x 183 x 122cm)   | 160 lbs (73kg)  |
| 6' Wide Unit        | 72" x 72.5" x 48" (183 x 183 x 122cm)   | 218 lbs (99kg)  |
| Outside Corner Unit | 60" x 65" x 48" (152 x 164 x 122cm)     | 113 lbs (51kg)  |
| Inside Corner Unit  | 31.5" x 71" x 48" (80 x 179 x 122cm)    | 104 lbs (47kg)  |
| Pass-Through Gate   | 36" x 70.5" x 48" (91 x 178 x 122cm)    | 86 lbs (39kg)   |
| 4' Wide Caddy       | 67.5" x 47" x 79.5" (172 x 118 x 201cm) | 162 lbs (74kg)  |
| 6' Wide Caddy       | 92" x 47" x 79.5" (233 x 118 x 201cm)   | 293 lbs (133kg) |