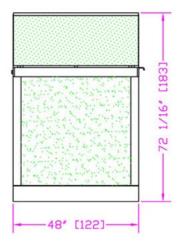

## Specifications

| Description         | Overall Dimensions (WxLxH)              | Weight          |
|---------------------|-----------------------------------------|-----------------|
| 4' Wide Unit        | 48" x 72.5" x 48" (122 x 183 x 122cm)   | 160 lbs (73kg)  |
| 6' Wide Unit        | 72" x 72.5" x 48" (183 x 183 x 122cm)   | 218 lbs (99kg)  |
| Outside Corner Unit | 60" x 65" x 48" (152 x 164 x 122cm)     | 113 lbs (51kg)  |
| Inside Corner Unit  | 31.5" x 71" x 48" (80 x 179 x 122cm)    | 104 lbs (47kg)  |
| Pass-Through Gate   | 36" x 70.5" x 48" (91 x 178 x 122cm)    | 86 lbs (39kg)   |
| 4' Wide Caddy       | 67.5" x 47" x 79.5" (172 x 118 x 201cm) | 162 lbs (74kg)  |
| 6' Wide Caddy       | 92" x 47" x 79.5" (233 x 118 x 201cm)   | 293 lbs (133kg) |