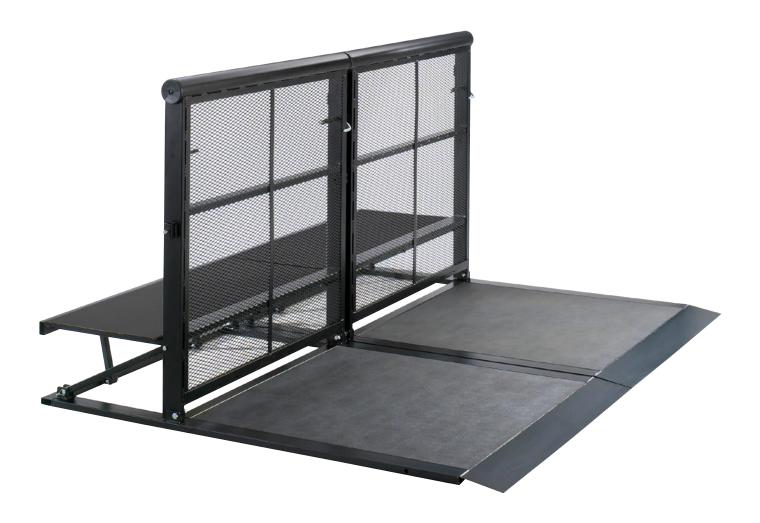

## **Crowd Control Barrier**

## Features

The Simple Choice for Effective Crowd Control. SICO<sup> $\circ$ </sup> Crowd Control Barriers are sold as portable folding free-standing units — in 4' high x 4' or 6' (122cm) high x 4' (122cm) or 6'(183cm) wide mesh panel sections complemented by polyester powder-coated black finish. When sectioned together the units form a sturdy continuous rear security step for security officers.

The barrier frames are made out of welded steel tubing for maximum strength and durability. The step is permanently attached and pivots into position when set-up. Steps are black vinyl covered and easy to see by security staff.