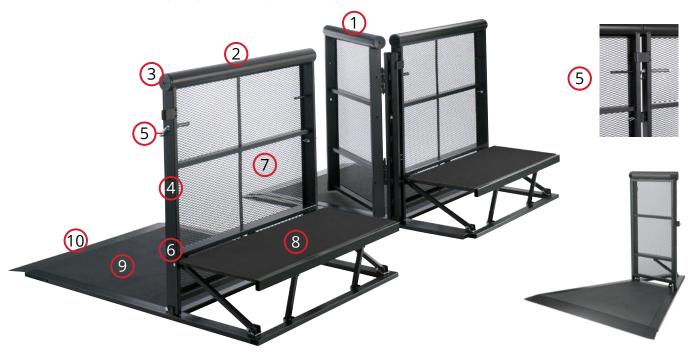

- 1 Pass-Through Gate
- 2) 3.5" (9cm) Diameter Tube
- 3 Diameter Tube Cap
- 4 Expanded Metal Uprights
- 5 Unit-to-Unit Lock

- 6 Powder Coat Finish
- 7 Acoustically Transparent Mesh
- 8 Continuous Security Step
- 9) Tuff-Deck Barrier Floor
- 10 Border Trim