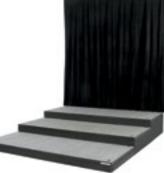

### Articulating Steps

Articulating steps can be raised and lowered to enable use with a wide variety of stage heights. Steps attach to the top of a stage deck, which provides support for the steps. Available in carpet or black vinyl on the tread.

### Modular Steps

Modular steps are fixed steps that are easy to operate and have a smaller storage footprint than articulating steps. Add extra step platforms to create the necessary height. Each platform rolls and fastens into place with ease so performers can enter and exit the stage gracefully.

Our solid backdrops create a professional look and help focus the audience's attention on the performers, not on what's happening backstage.