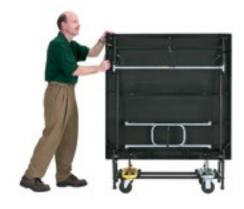

### One-Person Operation

With SICO's mobile stage and riser systems, storage is a snap. Our units can be rolled away in minutes, freeing up your staff to focus on other important tasks.

### Storage Caddies

51

With SICO<sup>®</sup> stages and risers, storage is no sweat. Our solutions fold and fit easily into our storage caddies and can be rolled away in minutes, freeing up your staff to focus on other important tasks.

### Accessory Caddies

57

Our creatively designed caddies provide crucial convenience for time-strapped staff. They enable compact storage and fast transport of accessory units to any location, for a smooth set-up before showtime.