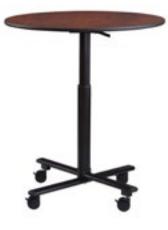

### TC-65

Our TC-65 design combines spacious top surfaces along with individualized comfort, all in one smooth-rolling solution. Dual-sided seating enhances group connectivity yet the stool seats offer plenty of personal space. These tables go from stationary to mobile in seconds and eliminate the noisy banging that comes with chairs. Choose from dozens of stylish table and seating combinations!

### Exclusive SICO® Strut™

The SICO® mechanical strut is engineered exclusively for SICO® mobile cafeteria tables. The strut delivers consistent, repeatable lifting performance for the LIFETIME of the table. There are no exposed operating components. No parts to replace. No adjustments to be made. No lubricating required.