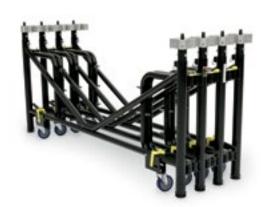

### One-Person Operation

With SICO's mobile stage and riser systems, storage is a snap. Our units can be rolled away in minutes, freeing up your staff to focus on other important tasks.

### Storage Caddies

51

With SICO<sup>®</sup> stages and risers, storage is no sweat. Our solutions fold and fit easily into our storage caddies and can be rolled away in minutes, freeing up your staff to focus on other important tasks.

### Efficient Storage

SICO® innovation extends beyond the stage, to include storage solutions too. All of our performance stages are designed for secure, compact, low-stress storage, because a great stage shouldn't have to take up a great amount of space.