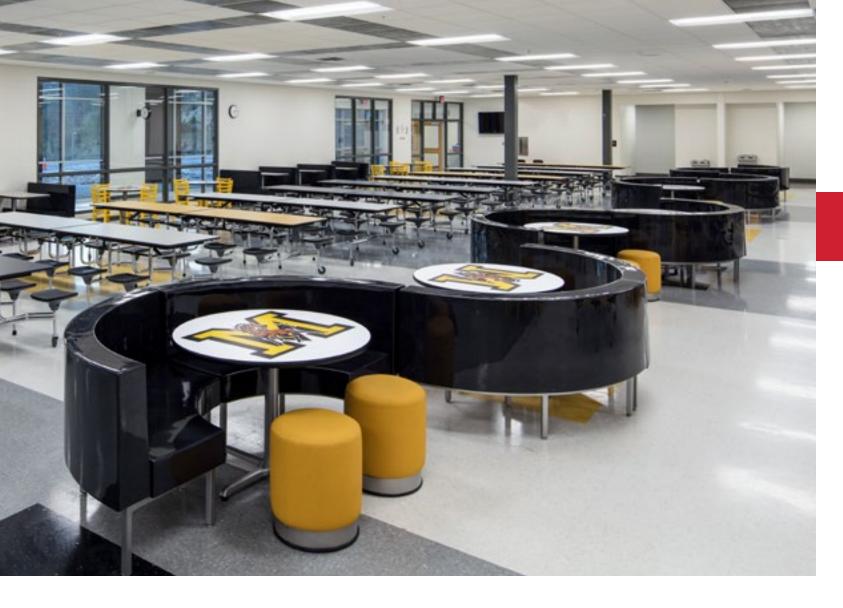

### Soft Seating

Attractive accent seating helps create the perfect gathering areas. Combined our drum stools and upholstered chairs to create a social hub or intermix in the cafeteria and commons areas. Creating comfortable gathering spaces is simple.

### Soft Seating-Drum Stools

Drum stools combine whimsy and practicality. These sturdy bases support the fully upholstered cylindrical seat for a comfortable and easy to maneuver seating option. A fun chair substitute at dining tables or multi-use space. Flexible and fun, drum stools are the seating choice that students love.

### Booths

Dining spaces are now serving multiple purposes requiring furniture to be flexible and customizable. SICO® Booths are designed to be just that. Choose from 5 types that each have industry leading features. With a seemingly endless variety of materials and configurations, our design team can help you make your space stand out and function flawlessly.