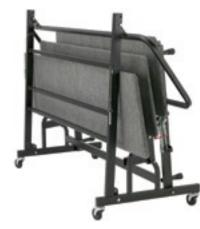

### Storage Caddies

51

With SICO<sup>®</sup> stages and risers, storage is no sweat. Our solutions fold and fit easily into our storage caddies and can be rolled away in minutes, freeing up your staff to focus on other important tasks.

### Accessory Caddies

57

Our creatively designed caddies provide crucial convenience for time-strapped staff. They enable compact storage and fast transport of accessory units to any location, for a smooth set-up before showtime.

### Storage Caddies

Education - Dance Floor Solutions

Save on take-down time and avoid hassles with our smooth-rolling storage caddies. Cleverly designed with separate spaces to hold dozens of panels as well as trim pieces, SICO's storage caddies make it easy to secure, store and safeguard your floor until the next big event.