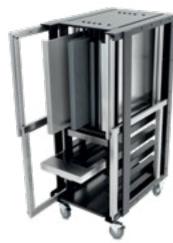

### Transport Caddies Give You a Leg Up

Minimize staff strain and downtime by using our heavy-duty transport caddies to stack and move our folding leg tables with ease. Each features built-in angle support bars and side rails to keep tables snug and secure and keep your operation rolling.