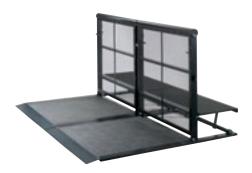

## STAGE ACCESSORIES

Our ADA-compliant ramps are made up of modular units that set up quickly and easily, and are adaptable to each of our various stages. All ramps are carpeted, include side guardrails and designed with a gradual incline of 1" per foot (2.54 cm/m) – for smooth, confident stage entrances and exits.