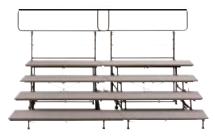

### Harmony Choral Riser

With our innovative Harmony Choral riser, you just roll each self-contained 3- or 4-step unit into place, lower the steps with one fluid motion to the floor, lock it to the next unit, and it's showtime! Each unit rests on 10-12 solid points of contact, so the risers remain stable and quiet. Preferred by performers and set-up crews, the Harmony Choral Riser will keep your whole school humming.

### Easily Fold & Roll

You'll be amazed at how easily our expansive risers can fold down into such a relatively small footprint and get tucked away into storage until the next use. It means less lifting, bending and carrying for your staff too.