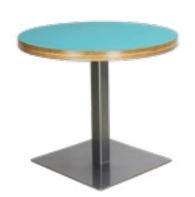

### Tops & Bases

Mix & match SICO® table tops & bases to create the ideal design for your space. All tops are constructed with high pressure laminate surface that can be customized to your exact specifications. Choose from a variety of shapes, sizes, top thicknesses and heights to create an inspiring dining experience.

### Community

SICO® Community tables are a natural draw for socializing. Used in common and dining spaces to facilitate conversation and sharing. With options like locking casters or built in power, community tables are a natural draw for everyone.