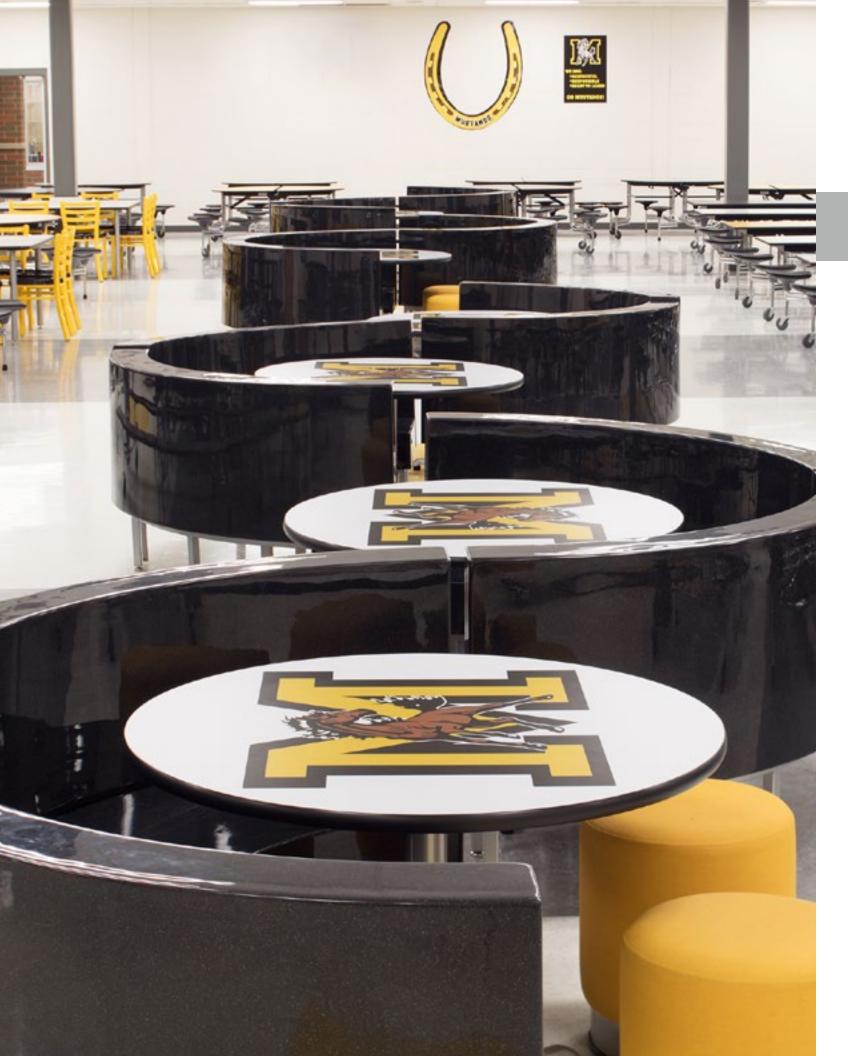

## Graduate

Increase space efficiencies by 20-25% with the Graduate, our sleek solution with attached seating that promotes close-in communication. Available in unique oval or octagonal designs with stools or benches. With today's most popular colors, the Graduate helps you avoid the noise, cumbersome handling and inefficient spacing that come with chairs.

The right configurations can ease flow and seat more guests than conventional layouts. Create multilevel arrangements to add depth and interest to the experience of your space. Try mixing and matching to create a space that can function as more than just one event type.