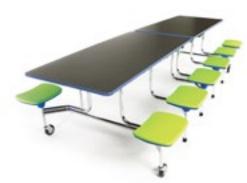

### TC-65

Our TC-65 design combines spacious top surfaces along with individualized comfort, all in one smooth-rolling solution. Dual-sided seating enhances group connectivity yet the stool seats offer plenty of personal space. These tables go from stationary to mobile in seconds and eliminate the noisy banging that comes with chairs. Choose from dozens of stylish table and seating combinations!

### BY-65

SICO® BY-65 bench-style tables help you maximize seating and storage in tight spaces. Benches take up less room than chairs, help keep aisles clear, and make underneath sweeping and cleaning easier. Plus, the BY-65 nests easily for compact storage – taking up 50% less space than regular cafeteria tables. Get the laminate, leg frame and Armor-Edge® colors you want for a totally customized look.