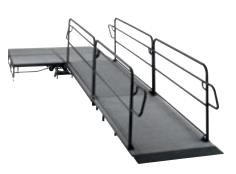

## STAGE ACCESSORIES

Our ADA-compliant ramps are made up of modular units that set up quickly and easily, and are adaptable to each of our various stages. All ramps are carpeted, include side guardrails and designed with a gradual incline of 1" per foot (2.54 cm/m) – for smooth, confident stage entrances and exits.