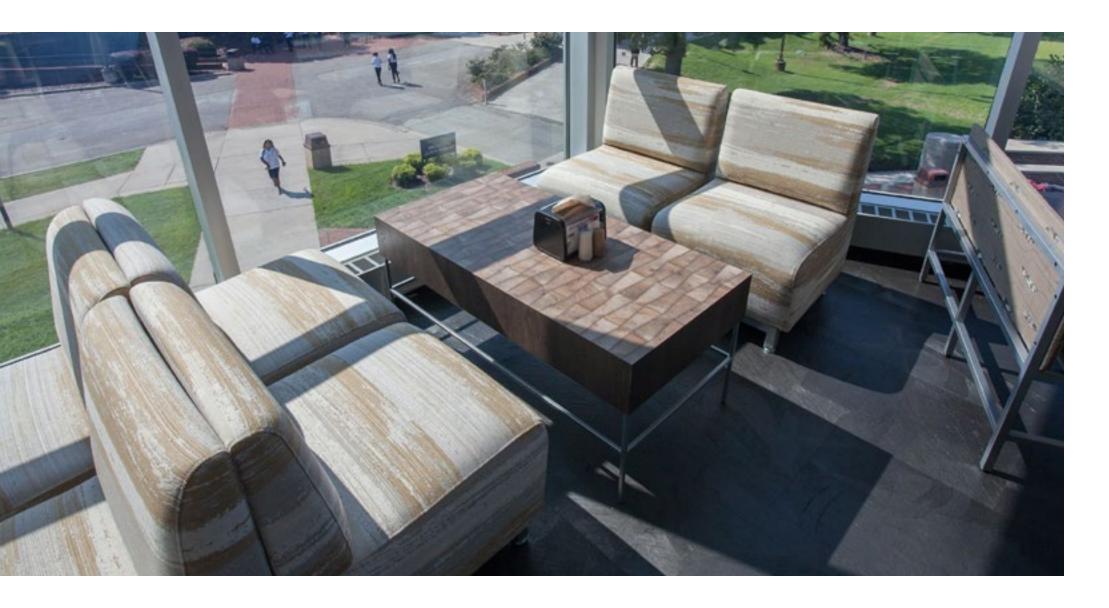

### Soft Seating

Attractive accent seating helps create the perfect gathering areas. Combined our drum stools and upholstered chairs to create a social hub or intermix in the cafeteria and commons areas. Creating comfortable gathering spaces is simple.

### Soft Seating-Chairs

Add comfort and texture to any cafeteria. Perfect for providing varied seating, the lounge chairs can be pushed together to create a sofa for maximized seating or arranged in groups for conversation nooks. Comfortable, casual and flexible. A perfect option for multi-use spaces.