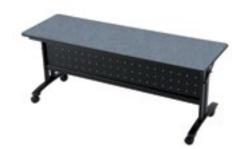

## **CLASSROOM & MEETING TABLES**

These premium folding leg tables are built to last from edge to edge with heavy-duty legs, aircraft lock-nuts and bolts and our rugged Armor-Edge® technology. Choose either plywood or from a wide variety of laminates to create a linenless look. With a choice of three leg styles, a variety of sizes and an optional modesty panel, these tables fit nearly any need or space configuration.

### Transport Caddies Give You a Leg Up

Minimize staff strain and downtime by using our heavy-duty transport caddies to stack and move our folding leg tables with ease. Each features built-in angle support bars and side rails to keep tables snug and secure and keep your operation rolling.