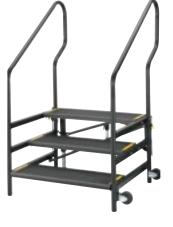

### Modular Steps

Modular steps are fixed steps that are easy to operate and have a smaller storage footprint than articulating steps. Add extra step platforms to create the necessary height. Each platform rolls and fastens into place with ease so performers can enter and exit the stage gracefully.