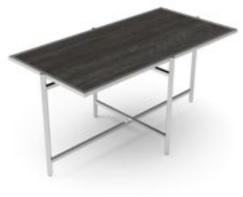

### Community

SICO® Community tables are a natural draw for socializing. Used in common and dining spaces to facilitate conversation and sharing. With options like locking casters or built in power, community tables are a natural draw for everyone.

### Tops & Bases

Mix & match SICO® table tops & bases to create the ideal design for your space. All tops are constructed with high pressure laminate surface that can be customized to your exact specifications. Choose from a variety of shapes, sizes, top thicknesses and heights to create an inspiring dining experience.