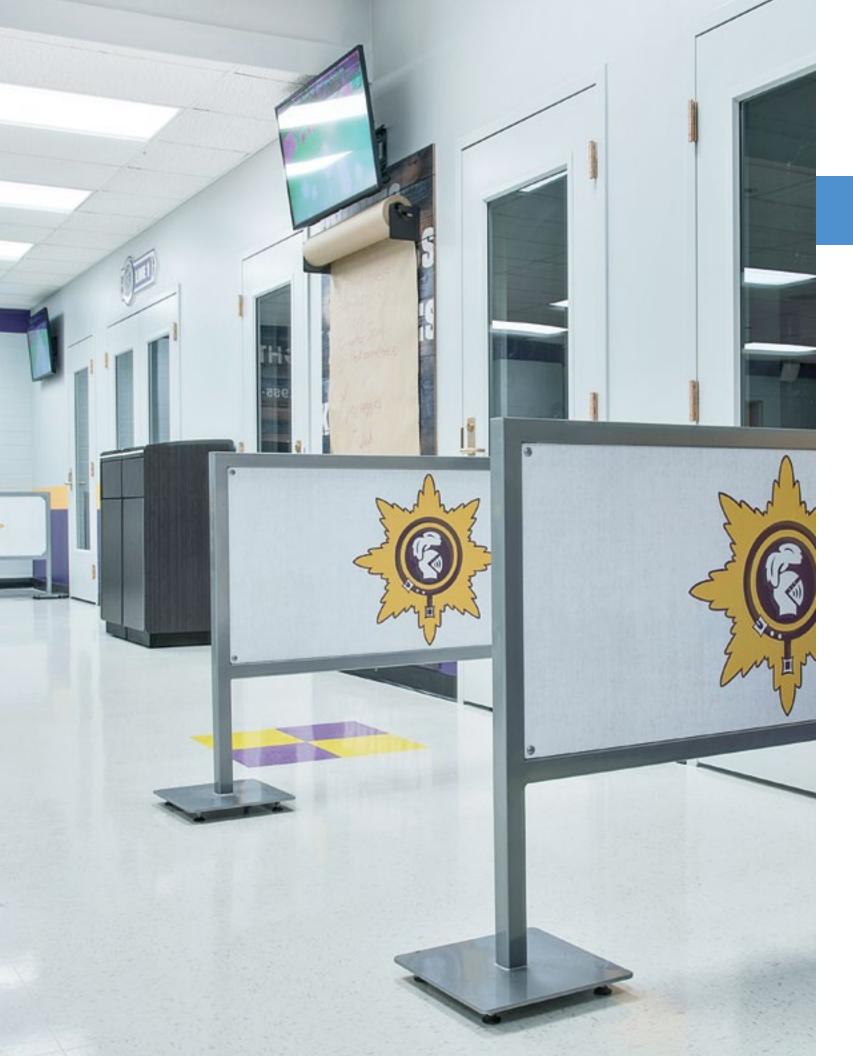

### ACCESSORY DINING PRODUCT SOLUTIONS

Transform your dining space into a multipurpose space. From graphics to Queue lines, SICO® accessories provide enhanced value by adding the finishing touches for every solution.

### Make It Functional

Organization and flow is important for any dining space. SICO's accessory dining products are designed to be practical, useful and attractive. Transforming your dining experience has never been so easy.

### Make It Work For You

We understand that dining and common spaces bring people together. Creating unique spaces that invoke community, school spirit and is inviting for all is important is easy with SICO® dining accessories.

### Welcome Design

SICO's accessory dining products allow any facility to create a welcoming and inviting space enhancing and improving experiences.

### Queue Lines

Improve line flow and minimize traffic congestion with SICO® Queue Lines. Available with laminate or metal panels, queuing lines can be set up or converted quickly, highlight entrances or restrict areas.