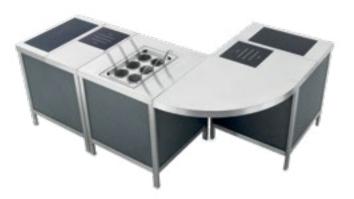

### Condiment Counter

The SICO® Condiment Counter provides organization and designates a specific place for condiments to be served and stored. Metal pull handles and stainless steel legs add a contemporary feel to a traditional cafeteria staple. Customize the top using a solid surface or laminate. Compliment the top by choosing the laminate surface for the base cabinet.

### Queue Lines

Improve line flow and minimize traffic congestion with SICO® Queue Lines. Available with laminate or metal panels, queuing lines can be set up or converted quickly, highlight entrances or restrict areas.