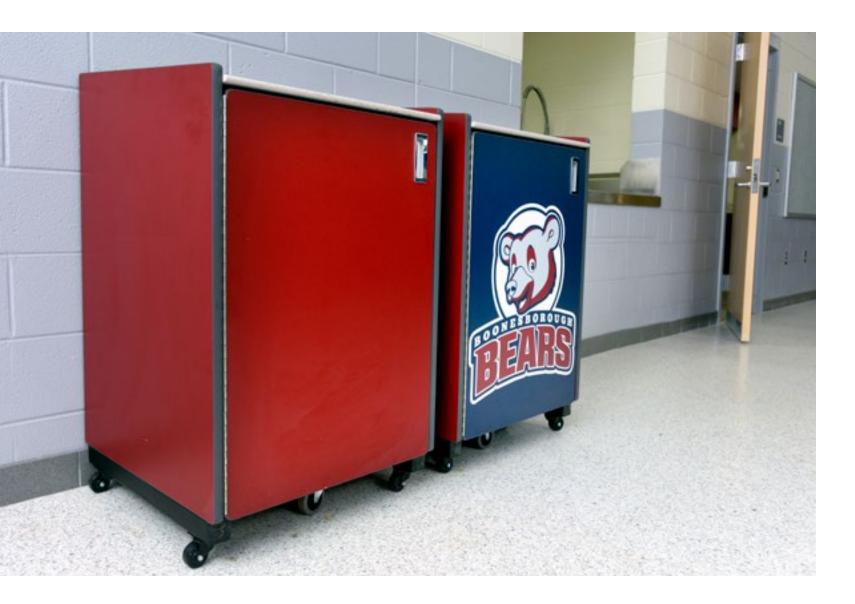

### Customize to Suit Your Style.

SICO's accessory products are customizable. Incorporate your own color scheme or logo to enhance your space, boost school spirit while improving experiences.

### Graphics Packages

Create an enriched environment that inspires and motivates students with one of our standard graphics packages or design your own.