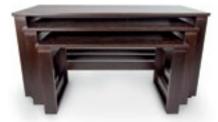

### Nesting Tables-Wood Legs Hand-crafted from Red Oak

or Maple wood veneers in a variety of finishes. These nesting tables feature a classic, clean, simple design. Arrange in traditional or unconventional layouts creating unique serving and action stations. Available in a set or sold separately.

### Nesting Tables-Metal Legs

Arrange in traditional or unconventional layouts creating unique serving and action stations. Crafted from tubular steel and your choice of top options in a variety of finishes that complement any décor.