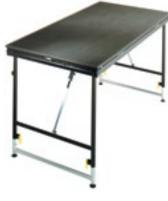

### X-Press

The SICO® X-Press Stage and Riser is designed with a sturdy build, in a lightweight frame, so it can be easily transported from one application to another. It sets up in a snap, by simply unfolding the frame and laying the deck into place. Choose from multiple deck surfaces, including our innovative Tuff Deck or carpet.