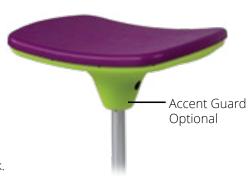

### Experience the Comfort Stool

The name "Comfort Stool" says it all. With the stool's exclusive curvature shape\* providing 20% more surface area, it's simply more comfortable for students to sit on for longer periods of time. A better experience for the students to enjoy lunchtime. Opt for the Accent Guard to keep gum and mashed potatoes out. Match or contrast colors to create just the right look.

\*Patent pending