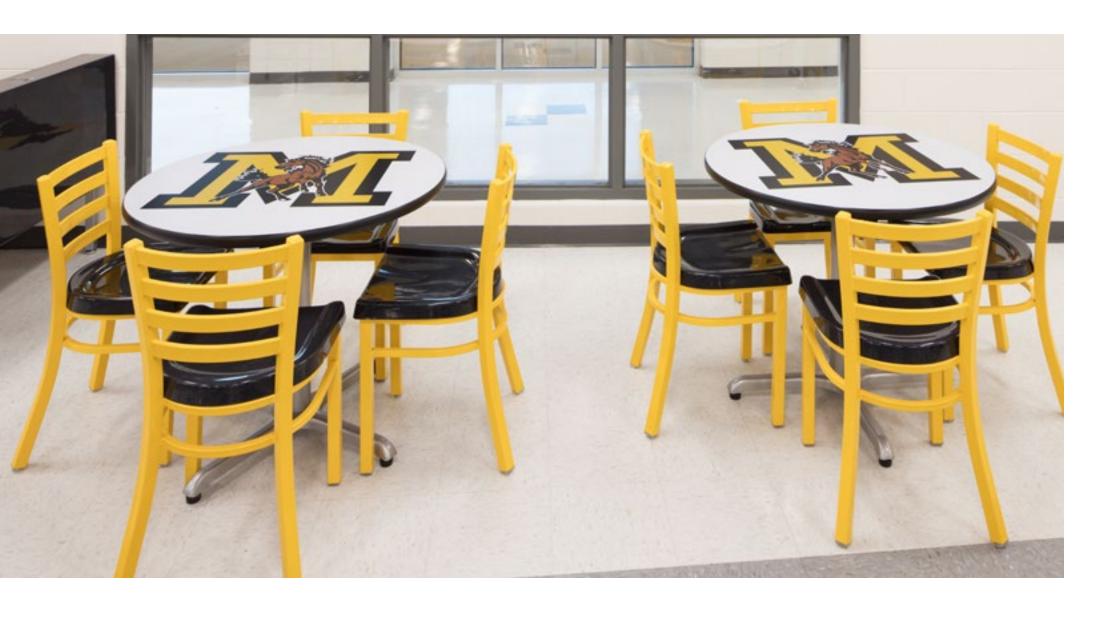

### Cafeteria Tables

Serving thousands of schools, churches and community centers, SICO® cafeteria tables have a legendary reputation for reliability and style. Customize color options or add your logo to almost any table. Explore our complete lineup to find the look and functionality you need.

### Customize to Suit Your Style.

SICO's accessory products are customizable. Incorporate your own color scheme or logo to enhance your space, boost school spirit while improving experiences.