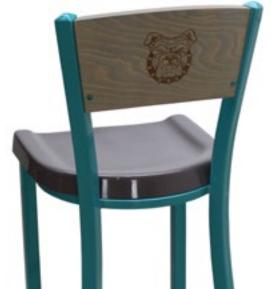

### Chairs

SICO® Chairs add the final touch to your space's functionality. Customize with logos or let our design team create a look that captures your school spirit.

### Customize to Suit Your Style.

SICO's accessory products are customizable. Incorporate your own color scheme or logo to enhance your space, boost school spirit while improving experiences.