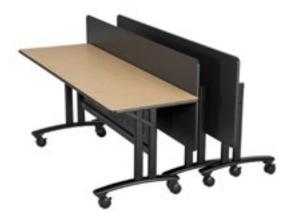

## **CLASSROOM & MEETING TABLES**

These premium folding leg tables are built to last from edge to edge with heavy-duty legs, aircraft lock-nuts and bolts and our rugged Armor-Edge® technology. Choose either plywood or from a wide variety of laminates to create a linenless look. With a choice of three leg styles, a variety of sizes and an optional modesty panel, these tables fit nearly any need or space configuration.

### Transport Caddies Give You a Leg Up

Minimize staff strain and downtime by using our heavy-duty transport caddies to stack and move our folding leg tables with ease. Each features built-in angle support bars and side rails to keep tables snug and secure and keep your operation rolling.