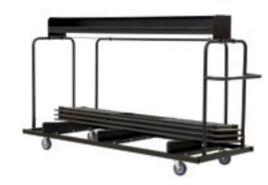

### Transport Caddies Give You a Leg Up

Minimize staff strain and downtime by using our heavy-duty transport caddies to stack and move our folding leg tables with ease. Each features built-in angle support bars and side rails to keep tables snug and secure and keep your operation rolling.