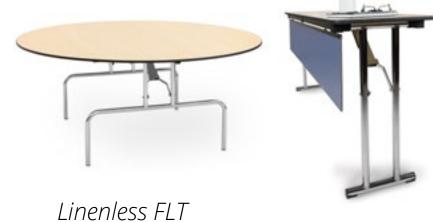

## **CLASSROOM & MEETING TABLES**

These premium folding leg tables are built to last from edge to edge with heavy-duty legs, aircraft lock-nuts and bolts and our rugged Armor-Edge® technology. Choose either plywood or from a wide variety of laminates to create a linenless look. With a choice of three leg styles, a variety of sizes and an optional modesty panel, these tables fit nearly any need or space configuration.