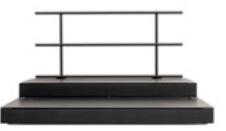

### Articulating Steps

Articulating steps can be raised and lowered to enable use with a wide variety of stage heights. Steps attach to the top of a stage deck, which provides support for the steps. Available in carpet or black vinyl on the tread.

### Modular Steps

Modular steps are fixed steps that are easy to operate and have a smaller storage footprint than articulating steps. Add extra step platforms to create the necessary height. Each platform rolls and fastens into place with ease so performers can enter and exit the stage gracefully.

### Guardrails & Covers

Safety is always your first priority and SICO® is here to help. Guardrails must be used with all of our stages and risers and we have options to fit all of our systems. We even include rail covers in multiple color selections to fit your staging décor.