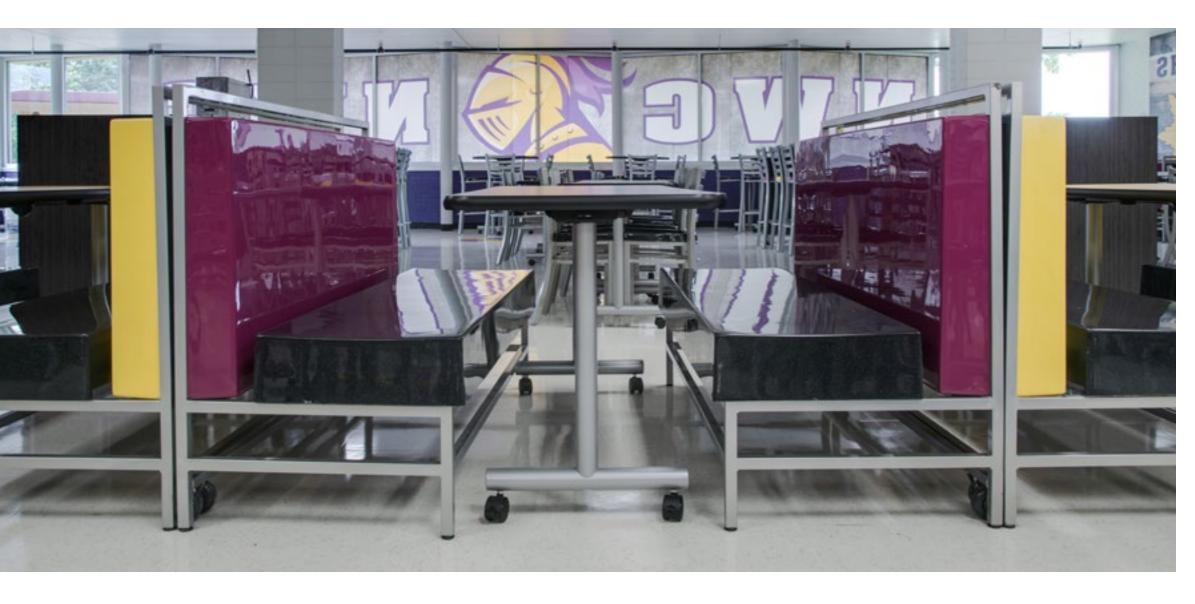

### Booths

Multipurpose areas require furniture to be flexible. SICO® booths are designed to be just that. With a seemingly endless variety of materials and configurations our booths will make your space stand out and function flawlessly.

### Caster Transport

Just tilt and move! The Pilot booth brings mobility to cafeterias. Interlocking wheels create a double booth when booths are nested back to back. Easy to move and stylish in design, which adds flexibility to a cafeteria without sacrificing the intimacy of booth seating.