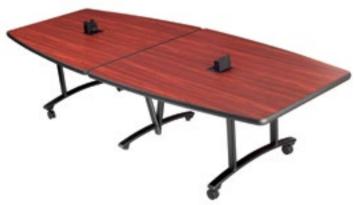

### Conference Table

With its upscale boat-shaped look and compelling contours, this table will enhance your reputation as a premier meeting venue. It combines the beauty of a traditional conference table with our legendary durability and easy fold-and-roll design. It even features an optional built-in data port and outlet to power winning presentations.

### Compact Storage

We apply as much engineering innovation to product storage as we do product performance. For example, our spacious conference tables fold down quickly into a tight vertical formation and can be rolled away in seconds by just one person. It doesn't get much easier than that.