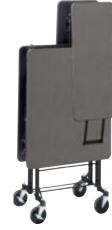

### Save BIG on Storage

Flip and nest the Socializer table within the adjacent table and roll it easily into and out of storage. The Diamond Cross Frame can be stored most efficiently on a caddy with up to 18\* other tables.

### Diamond Cross Frame

The elegant, intuitive design of the Diamond Cross Frame tables makes any event a show stopper. The reversible tops and configurable construction makes any arrangement possible for any event. The top lifts off with no clasps or triggers and the frame folds flat. Simply roll the tops and frames into and out of storage on one of our table caddies.