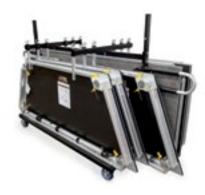

## STAGE ACCESSORIES

Our ADA-compliant ramps are made up of modular units that set up quickly and easily, and are adaptable to each of our various stages. All ramps are carpeted, include side guardrails and designed with a gradual incline of 1" per foot (2.54 cm/m) – for smooth, confident stage entrances and exits.

### Accessory Caddies

57

Our creatively designed caddies provide crucial convenience for time-strapped staff. They enable compact storage and fast transport of accessory units to any location, for a smooth set-up before showtime.