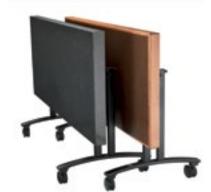

## CAFETERIA TABLES

Our Pacer tables are just as impressive in storage as they are in service. When not in use, they fold easily for compact, upright placement in even tight areas. Another space challenge solved!

### Pacer

With the Pacer's smart design and variety of shapes, you can fit more tables into one space and increase your seating capacity by up to 32%. Plus, its stylish, yet rugged, frame can be folded and rolled effortlessly into storage – by just one staff member. That's SICO® simplicity.