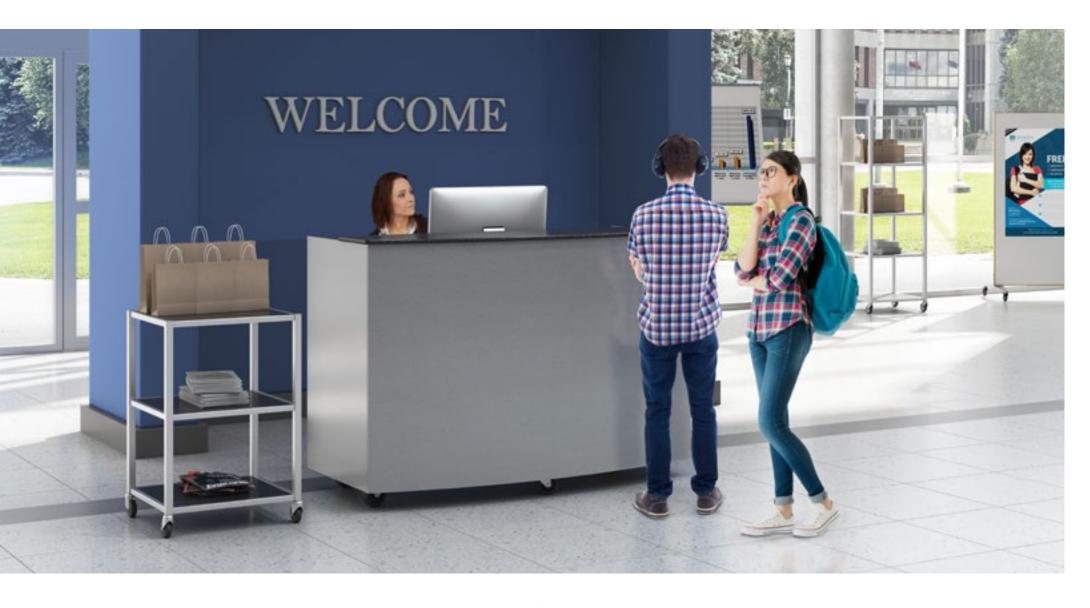

### Welcome Design

SICO's accessory dining products allow any facility to create a welcoming and inviting space enhancing and improving experiences.

## **ACCESSORY PRODUCTS**

### Customize to Suit Your Style.

SICO's accessory products are customizable. Incorporate your own color scheme or logo to enhance your space, boost school spirit while improving experiences.

### Condiment Counter

The SICO® Condiment Counter provides organization and designates a specific place for condiments to be served and stored. Metal pull handles and stainless steel legs add a contemporary feel to a traditional cafeteria staple. Customize the top using a solid surface or laminate. Compliment the top by choosing the laminate surface for the base cabinet.

### Queue Lines

Improve line flow and minimize traffic congestion with SICO® Queue Lines. Available with laminate or metal panels, queuing lines can be set up or converted quickly, highlight entrances or restrict areas.