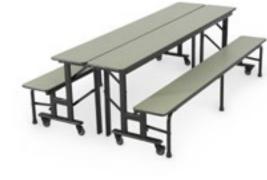

### Cafeteria Tables

Serving thousands of schools, churches and community centers, SICO® cafeteria tables have a legendary reputation for reliability and style. Customize color options or add your logo to almost any table. Explore our complete lineup to find the look and functionality you need.

### BY-65

SICO® BY-65 bench-style tables help you maximize seating and storage in tight spaces. Benches take up less room than chairs, help keep aisles clear, and make underneath sweeping and cleaning easier. Plus, the BY-65 nests easily for compact storage – taking up 50% less space than regular cafeteria tables. Get the laminate, leg frame and Armor-Edge® colors you want for a totally customized look.