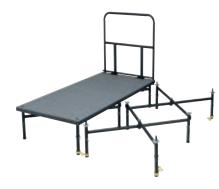

## Tri-Height

Our Tri-Height mobile stage is available with two or three variable height adjustments and reversible decks, making for a versatile system. Designed for maximum set-up flexibility, the Tri-Height can be used as a head table riser, speaker platform, or runway. The possibilities are endless. Single-person operation optimizes labor efficiency.

### One-Person Operation

With SICO's mobile stage and riser systems, storage is a snap. Our units can be rolled away in minutes, freeing up your staff to focus on other important tasks.