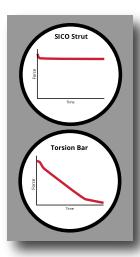

### Exclusive SICO® Strut™

The SICO® mechanical strut is engineered exclusively for SICO® mobile cafeteria tables. The strut delivers consistent, repeatable lifting performance for the LIFETIME of the table. There are no exposed operating components. No parts to replace. No adjustments to be made. No lubricating required.