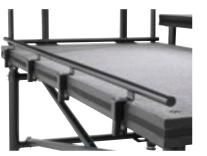

### Chair & Table Stops

These rugged stops help optimize safety by ensuring tables and chairs won't slide off the stage. Made from steel bars and available in multiple lengths, they attach quickly and rest one-half inch above the surface of the stage deck.