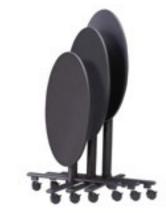

### Save BIG on Storage

Flip and nest the Socializer table within the adjacent table and roll it easily into and out of storage. The Diamond Cross Frame can be stored most efficiently on a caddy with up to 18\* other tables.

\*Caddy storage capacity will depend on table size.

### Socializer

Elevate your guests'
experiences with our
Socializer selections.
Featuring tiered heights
that complement a sit-down
dining or standing social
event, these versatile
favorites maximize your
serving flexibility.