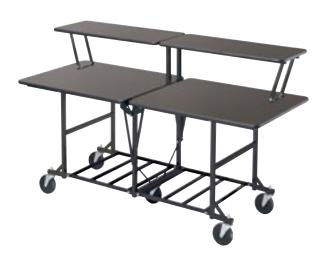

### Socializer

Elevate your guests'
experiences with our
Socializer selections.
Featuring tiered heights
that complement a sit-down
dining or standing social
event, these versatile
favorites maximize your
serving flexibility.

### Diamond Cross Frame

The elegant, intuitive design of the Diamond Cross Frame tables makes any event a show stopper. The reversible tops and configurable construction makes any arrangement possible for any event. The top lifts off with no clasps or triggers and the frame folds flat. Simply roll the tops and frames into and out of storage on one of our table caddies.