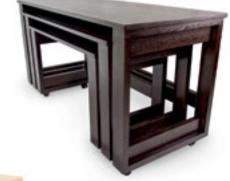

### Nesting Tables-Wood Legs Hand-crafted from Red Oak

or Maple wood veneers in a variety of finishes. These nesting tables feature a classic, clean, simple design. Arrange in traditional or unconventional layouts creating unique serving and action stations. Available in a set or sold separately.

### Nesting Tables-Metal Legs

Arrange in traditional or unconventional layouts creating unique serving and action stations. Crafted from tubular steel and your choice of top options in a variety of finishes that complement any décor.