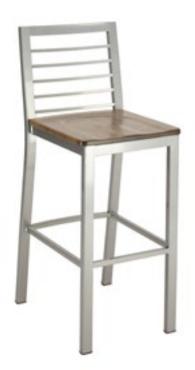

### High-Top Chairs

Pair perfectly with high-top tables so your students stay comfortable. Available in a wide array of styles, finishes and colors so your school pride can shine.

### Stools

Stools save space and add functionality. Push them under the table when not in use, or put them anywhere in the room for a nice place to stand out, or join in with others. Both high-top and low-top heights available.