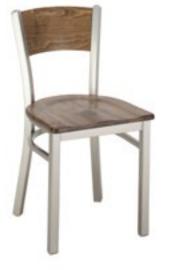

### Chairs

SICO® Chairs add the final touch to your space's functionality. Customize with logos or let our design team create a look that captures your school spirit.