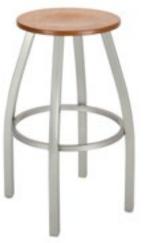

### Stools

Stools save space and add functionality. Push them under the table when not in use, or put them anywhere in the room for a nice place to stand out, or join in with others. Both high-top and low-top heights available.