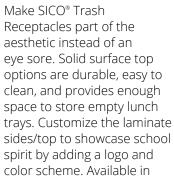

### Condiment Counter

The SICO® Condiment Counter provides organization and designates a specific place for condiments to be served and stored. Metal pull handles and stainless steel legs add a contemporary feel to a traditional cafeteria staple. Customize the top using a solid surface or laminate. Compliment the top by choosing the laminate surface for the base cabinet.

### Queue Lines

Improve line flow and minimize traffic congestion with SICO® Queue Lines. Available with laminate or metal panels, queuing lines can be set up or converted quickly, highlight entrances or restrict areas.

top opening styles.

Trash Receptacles