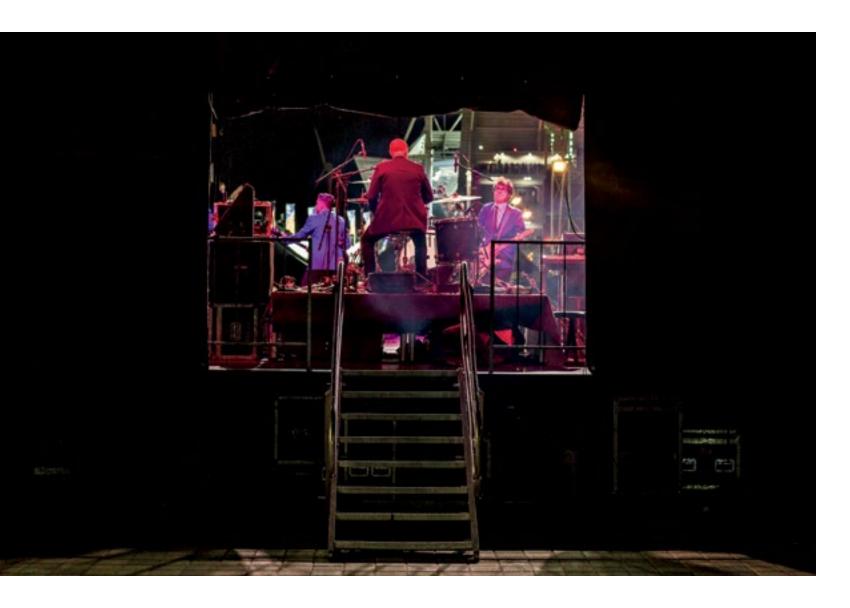

### Performance Stages

Performers have enjoyed SICO® mobile and portable stages for generations, but your staff will believe our stages are the true stars of the show.

When your event requires an elevated platform for small regional or large national events, SICO's performance stages are a must. Designed to be easy to operate with minimal storage, SICO's performance stages provide an exceptional value for any venue.

### Meeting Stages

In event spaces, every day brings a new event and a different presentation need – from small-group sessions to posh galas, some planned for and some not. Stay prepared for whatever the day throws your way with our reliable Meeting & Banquet Stages, with the portability, mobility and easy set-up that'll keep you ready for any event.