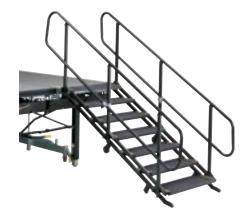

## STAGE ACCESSORIES

Our ADA-compliant ramps are made up of modular units that set up quickly and easily, and are adaptable to each of our various stages. All ramps are carpeted, include side guardrails and designed with a gradual incline of 1" per foot (2.54 cm/m) – for smooth, confident stage entrances and exits.

### Articulating Steps

Articulating steps can be raised and lowered to enable use with a wide variety of stage heights. Steps attach to the top of a stage deck, which provides support for the steps. Available in carpet or black vinyl on the tread.