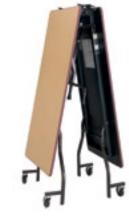

### Save BIG on Storage

Flip and nest the Socializer table within the adjacent table and roll it easily into and out of storage. The Diamond Cross Frame can be stored most efficiently on a caddy with up to 18\* other tables.

### Diamond Cross Frame

The elegant, intuitive design of the Diamond Cross Frame tables makes any event a show stopper. The reversible tops and configurable construction makes any arrangement possible for any event. The top lifts off with no clasps or triggers and the frame folds flat. Simply roll the tops and frames into and out of storage on one of our table caddies.