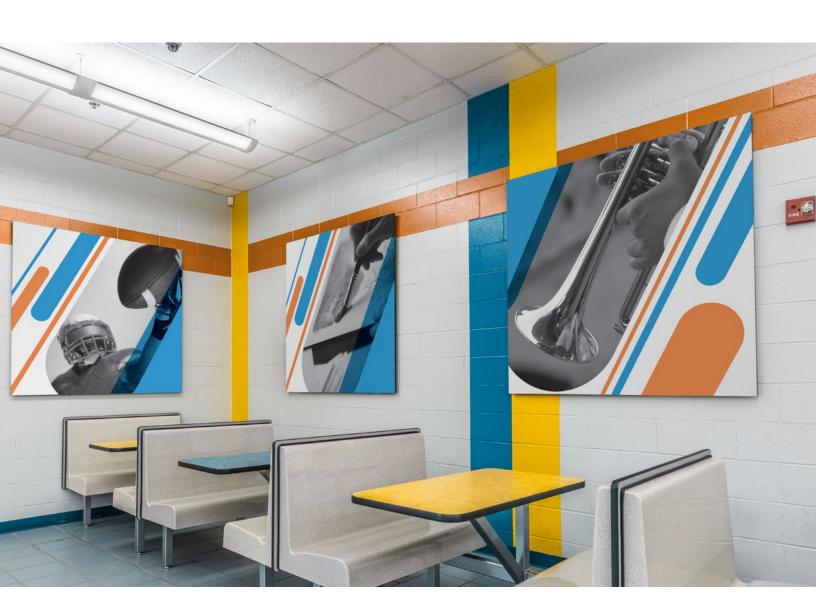

## Custom

Choose to customize the graphics to suit your school colors, logo, and fonts. Designate certain areas of a space using a creative graphic that captures your branding.

## Mural

Include one or more murals to your space to create an expansive environment. Choose from rigid PVC or adhesive backed vinyl.

| Graphic Type                                            | Material                              | Size                                     |
|---------------------------------------------------------|---------------------------------------|------------------------------------------|
| Squares<br>4 panels- various<br>configurations possible | Direct Print to<br>White 6mm Sintra   | 23" x 23" (58cm x 58cm)                  |
|                                                         |                                       | 36" x 36" (91cm x 91cm)                  |
|                                                         |                                       | 47" x 47" (119cm x 119cm)                |
|                                                         |                                       | 59" x 59" (150cm x 150cm)                |
| Mural                                                   | Rigid PVC or<br>Adhesive Backed Vinyl | 72" X 47" (183cm x 119cm)                |
|                                                         |                                       | 95" X 47" <i>(241cm x 119cm)</i>         |
|                                                         |                                       | 120" X 47" <i>(305cm x 119cm)</i>        |
| Custom                                                  | Direct Print to<br>White 6mm Sintra   | Standard Area: 59" x 59" (150cm x 150cm) |