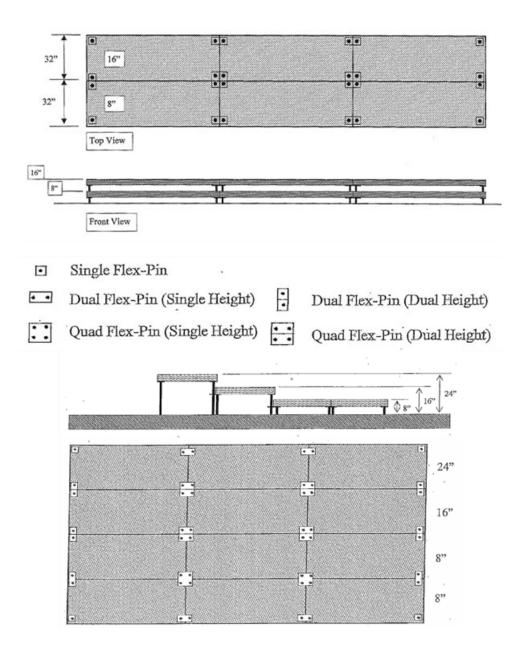

| 1 | Structural Deck              | 5 | Single Flex-Pin           |
|---|------------------------------|---|---------------------------|
| 2 | Hook & Loop Drapery Fastener | 6 | Dual Flex-Pin             |
| 3 | Multiple Configurations      | 7 | Quad Flex-Pin             |
| 4 | Non-Marring Glide            | 8 | Dual Flex-Pin Dual Height |
|   |                              | 9 | Quad Flex-Pin Dual Height |

## Specifications

| Туре                          | Description                                                                | Weight           |
|-------------------------------|----------------------------------------------------------------------------|------------------|
|                               | Single Flex-pin Insert Leg Connectors: 6"-24" (15-61cm)                    | 3.5 lbs. (1.6kg) |
| Instertable Leg<br>Assemblies | Dual Flex-pin, Single/Dual Height Insert Leg Connectors: 6"-24" (15-61cm)  | 7.5 lbs. (3.4kg) |
|                               | Quad Flex-pin, Single/Dual Heights Insert Leg Connectors: 6"-24" (15-61cm) | 15.5 lbs. (7kg)  |
| Structural Bridge             | 3' x 8' (91cm x 244cm) Deck Unit                                           | 100 lbs. (45kg)  |
| Deck Units                    | 4' x 8' (122cm x 244cm) Deck Unit                                          | 135 lbs. (61kg)  |