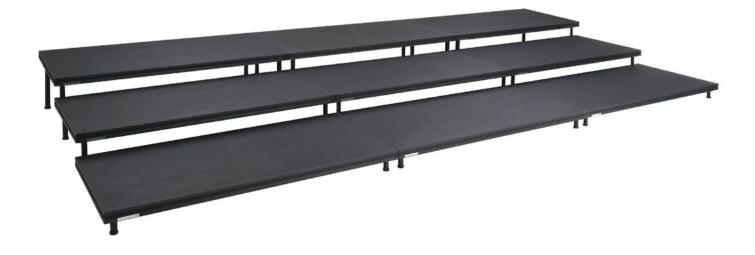

## Features

The SICO<sup>®</sup> Insertable Leg Stage & Riser system creates an affordable, easy-to-use solution for tiered rehearsal room or performance stage risers. You get the flexibility of rectangular, square or curved tiered riser configurations for bands or choirs, or as a single-height elevated platform. For ultimate customization, tiered riser configurations are assembled using varying insertable leg heights and pie-shaped decks.