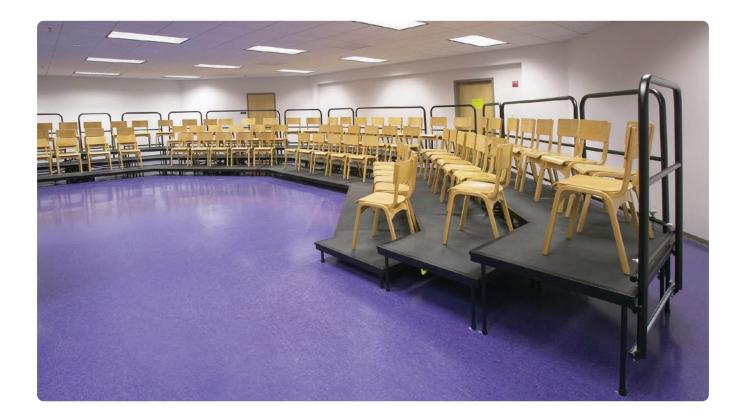

## Features

The SICO<sup>®</sup> Insertable Leg Stage & Riser system creates an affordable, easy-to-use solution for tiered rehearsal room or performance stage risers. You get the flexibility of rectangular, square or curved tiered riser configurations for bands or choirs, or as a single-height elevated platform. For ultimate customization, tiered riser configurations are assembled using varying insertable leg heights and pie-shaped decks.

## Maximize Storage

Simplicity of design allows for storage of very few components. Decks store compactly on mobile stage caddies for easy transportation. Minimal storage requirements for the supports.