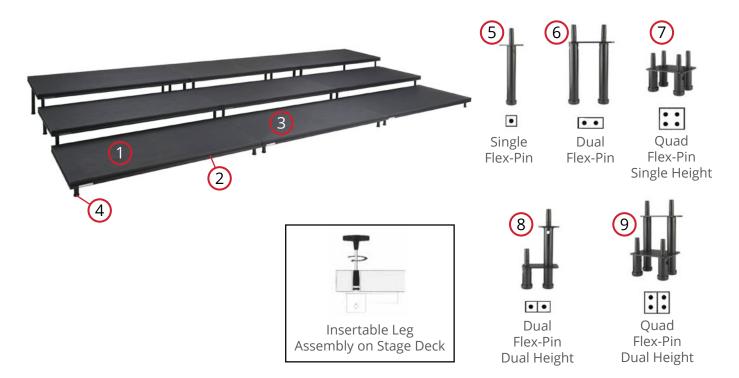

| 1 | Structural Deck              | 5 | Single Flex-Pin           |
|---|------------------------------|---|---------------------------|
| 2 | Hook & Loop Drapery Fastener | 6 | Dual Flex-Pin             |
| 3 | Multiple Configurations      | 7 | Quad Flex-Pin             |
| 4 | Non-Marring Glide            | 8 | Dual Flex-Pin Dual Height |
|   |                              | 9 | Quad Flex-Pin Dual Height |