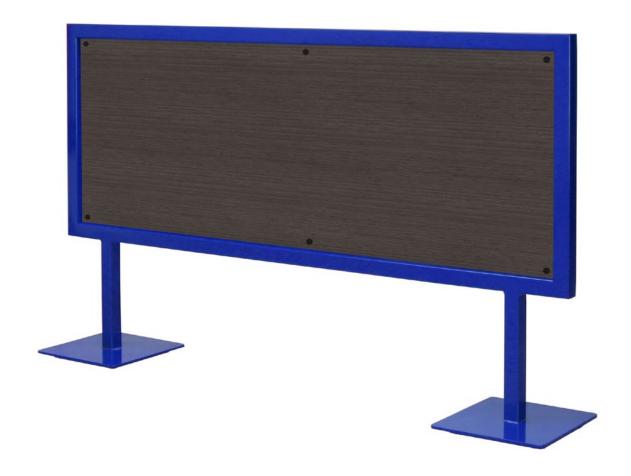

# Queue Lines

Designed to Fit. Built to Last.

Improve line flow and minimize traffic congestion with SICO® Queue Lines. Available with customizable laminate panels, queuing lines can be set up or converted quickly, highlight entrances or restrict areas.

## Sturdy

High density materials and exacting craftsmanship means each barrier is fit to withstand the rigors of everyday use.

## Customizable

Let us design a laminate panel for you to add school spirit and elevate your experience.

## Queue Line Features

| Overall Dimensions         | Laminate Panel Dimensions  | Base Plate Dimensions   |
|----------------------------|----------------------------|-------------------------|
| 60"W x 35"H (152cm x 89cm) | 57"W x 20"H (145cm x 51cm) | 11.25" Square (29cm/Sq) |