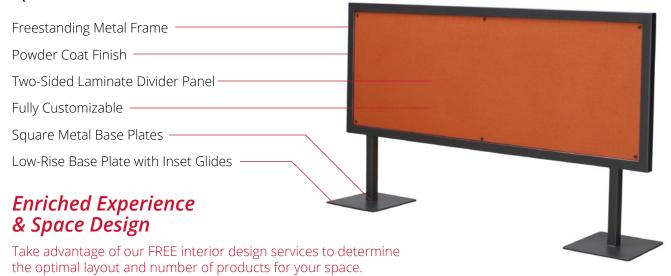

# Queue Lines

Designed to Fit. Built to Last.

Improve line flow and minimize traffic congestion with SICO® Queue Lines. Available with customizable laminate panels, queuing lines can be set up or converted quickly, highlight entrances or restrict areas.

### **Functional**

Placing these in strategic locations will improve flow, add privacy or restrict areas.

## Sturdy

High density materials and exacting craftsmanship means each barrier is fit to withstand the rigors of everyday use.

## Customizable

Let us design a laminate panel for you to add school spirit and elevate your experience.

## Queue Line Features

| Overall Dimensions         | Laminate Panel Dimensions  | Base Plate Dimensions   |
|----------------------------|----------------------------|-------------------------|
| 60"W x 35"H (152cm x 89cm) | 57"W x 20"H (145cm x 51cm) | 11.25" Square (29cm/Sq) |