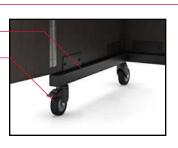

## Trash Recepacle Features

- High Pressure-Laminate Surfaces -
- Armor-Edge® ·
- Large Disposal Opening
- Positive Locking Latches
- Metal Base -
- 3" (8cm) Swivel Casters
- Rolling Trash Bin (Optional)