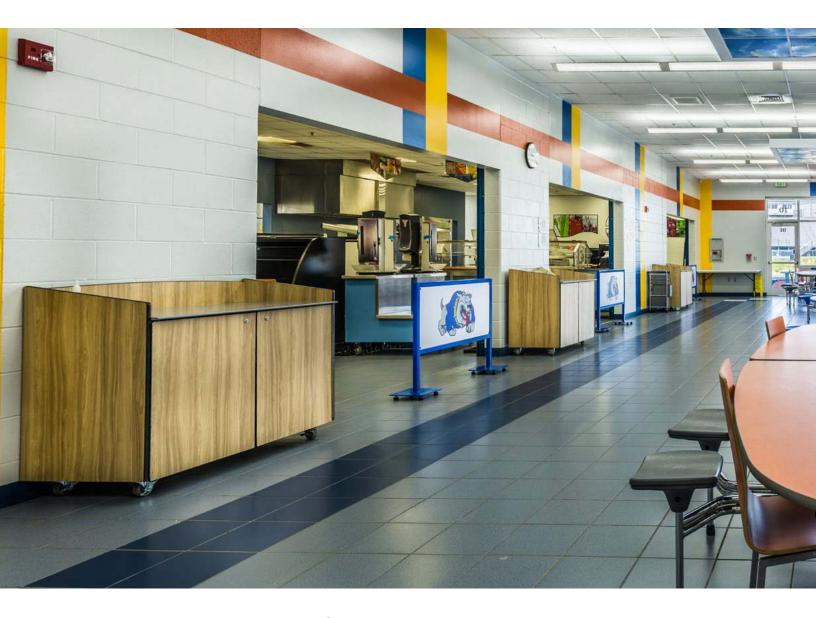

# SICO® QUALITY

Make SICO<sup>®</sup> Trash Receptacles part of the aesthetic instead of an eye sore. Laminate sufaces are durable, easy to clean, and are hermetically sealed with Armor-Edge<sup>®</sup>. Customize the laminate to showcase school spirit by adding a logo and color scheme.

*Customizable* Incorporate your logo or create a unique color scheme.

Durable Purpose sourced materials and superior craftsmanship for everyday use.

Functional Designed with materials that are easy to clean and on casters for mobility.