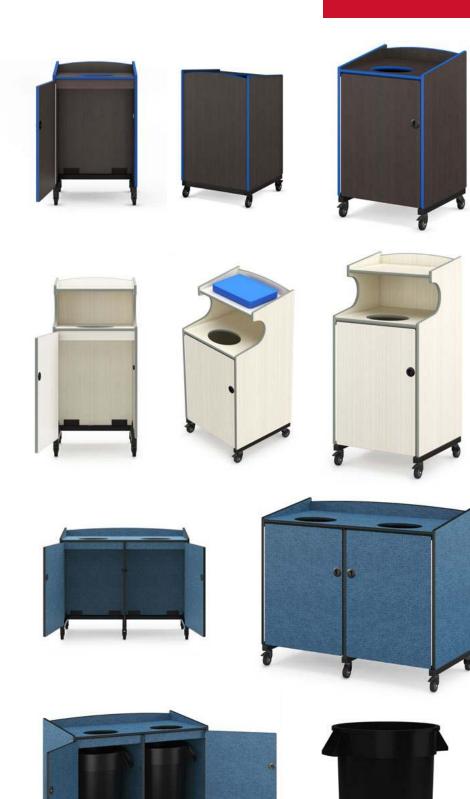

## Trash Recepacle Features

- High Pressure-Laminate Surfaces -
- Armor-Edge® ·
- Large Disposal Opening
- Positive Locking Latches
- Metal Base -
- 3" (8cm) Swivel Casters
- Rolling Trash Bin (Optional)

#### *Enriched Experience* & Space Design

Take advantage of our FREE interior design services to determine the optimal layout and number of products for your space.

Pictured: Corvair

| Description   | Size                   | Dimensions (WxDxH)                  |
|---------------|------------------------|-------------------------------------|
| Corvair       | Single                 | 25.5" x 24.5" x 42" (65x62x107cm)   |
| Fountain Park | Single with Tray Shelf | 25.5" x 24.5" x 53.5" (65x62x136cm) |
| Belgrade      | Double                 | 50" x 24.5" x 42" (127x62x107cm)    |

#### Corvair

**Style:** Single Opening Top

**Tray Space:** 12.25" × 23.75" (*31cm* × 60*cm*)

**Disposal Opening Size:** 8.75" x 11.5" (22cm x 29cm)

### Fountain Park

**Style:** Single Opening Top & Upper Shelf

**Tray Space (Upper Shelf):** 16" x 23.75" (41cm x 60cm)

**Disposal Opening Size:** 8.75" × 11.5" (22cm × 29cm)

## Belgrade

**Style:** Double Opening Top

**Tray Space:** 12.25" x 48.5" (31cm x 123cm)

**Disposal Opening Size:** 8.75" x 11.5" (22cm x 29cm)

### Rolling Trash Bin

Style: Black Rubberized Plastic Size: 22"w x 32.5"h (56cm x 83cm)

WANT TO FIND OUT MORE?

Visit **www.sicoinc.com** to see more of our wide variety of innovative products.

SICO Incorporated -Global Headquarters SICO America Inc. Tel: 1 800 328 6138 Email: sales@sicoinc.com