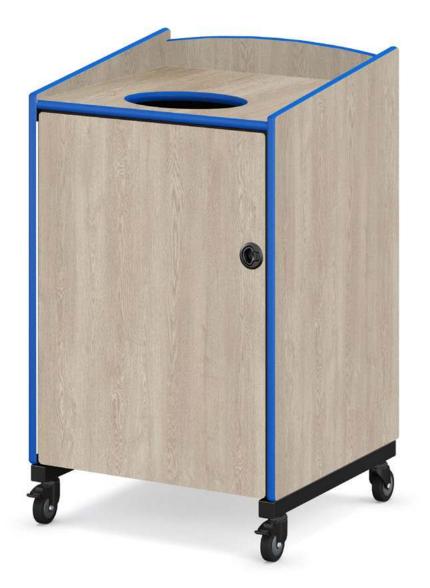

## Trash Recepacle Features

- High Pressure-Laminate Surfaces -
- Armor-Edge® ·
- Large Disposal Opening
- Positive Locking Latches
- Metal Base -
- 3" (8cm) Swivel Casters
- Rolling Trash Bin (Optional)

#### *Enriched Experience* & Space Design

Take advantage of our FREE interior design services to determine the optimal layout and number of products for your space.

Pictured: Corvair

| Description   | Size                   | Dimensions (WxDxH)                  |
|---------------|------------------------|-------------------------------------|
| Corvair       | Single                 | 25.5" x 24.5" x 42" (65x62x107cm)   |
| Fountain Park | Single with Tray Shelf | 25.5" x 24.5" x 53.5" (65x62x136cm) |
| Belgrade      | Double                 | 50" x 24.5" x 42" (127x62x107cm)    |

#### Corvair

**Style:** Single Opening Top

**Tray Space:** 12.25" × 23.75" (*31cm* × 60*cm*)

**Disposal Opening Size:** 8.75" x 11.5" (22cm x 29cm)