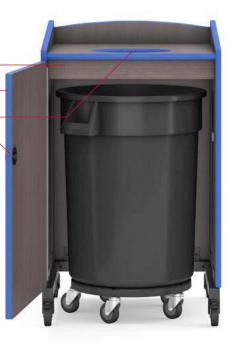

## Trash Recepacle Features

- High Pressure-Laminate Surfaces -
- Armor-Edge® ·
- Large Disposal Opening
- Positive Locking Latches
- Metal Base -
- 3" (8cm) Swivel Casters
- Rolling Trash Bin (Optional)

### Rolling Trash Bin

Style: Black Rubberized Plastic Size: 22"w x 32.5"h (56cm x 83cm)

WANT TO FIND OUT MORE?

Visit **www.sicoinc.com** to see more of our wide variety of innovative products.

SICO Incorporated -Global Headquarters SICO America Inc. Tel: 1 800 328 6138 Email: sales@sicoinc.com