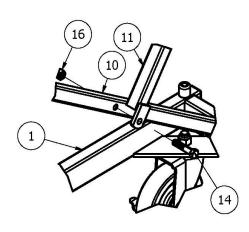

Item #10 (Brace Long) will be lifted into place & fastened to Item #9 (WLD Vert Short) w/Item #14 - 3/8" X 1.75" bolt & Item #16 - 3/8" locknut.

1 16 10 15

DETAIL C

3. Item #10 (Brace Long) will be lifted into place & fastened to Item #8 (WLD Vert Long) w/Item #14 - 3/8" X 1.75" bolt & Item #16 - 3/8" locknut.

DETAIL B

5. Item #11 (WLD Brace) will be moved into place & fastened to Item #10 (Brace Long) w/Item #14 - 3/8" X 1.75" bolt & Item #16 - 3/8" locknut.

DETAIL D

6. Item #2 (Welded Lock Holder) will be set into place and bolted w/Item #15 - 3/8" X 2.00" bolt & Item #16 - 3/8" locknut.