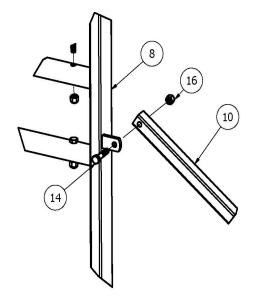

Item #10 (Brace Long) will be lifted into place & fastened to Item #9 (WLD Vert Short) w/Item #14 - 3/8" X 1.75" bolt & Item #16 - 3/8" locknut.

1 16 10 15

DETAIL C

3. Item #10 (Brace Long) will be lifted into place & fastened to Item #8 (WLD Vert Long) w/Item #14 - 3/8" X 1.75" bolt & Item #16 - 3/8" locknut.

# INSTRUCTION SHEET RAMP CADDY ASSEMBLY

7525 Cahill Road , Minneapolis, MN 55439 1.800.424.0796 | www.sicoinc.com

4. Item #11 (WLD Brace) will be lifted into place & fastened to Item #9 (WLD Vert Short) w/Item #14 - 3/8" X 1.75" bolt & Item #16 - 3/8" locknut.

DETAIL B

5. Item #11 (WLD Brace) will be moved into place & fastened to Item #10 (Brace Long) w/Item #14 - 3/8" X 1.75" bolt & Item #16 - 3/8" locknut.

DETAIL D

6. Item #2 (Welded Lock Holder) will be set into place and bolted w/Item #15 - 3/8" X 2.00" bolt & Item #16 - 3/8" locknut.