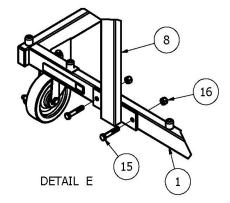

### INSTRUCTION SHEET RAMP CADDY ASSEMBLY

7525 Cahill Road , Minneapolis, MN 55439 1.800.424.0796 | www.sicoinc.com

1. Item #8 (WLD Vert Long) will be lifted into place & fastened to Item #1 (Weldment, Frame, Ramp Caddy) w/Item #15 - 3/8" X 2.00" bolt & Item #16 - 3/8" locknut.

2. Item #9 (WLD Vert Short) will be lifted into place & fastened to Item #1 (Weldment, Frame, Ramp Caddy) w/Item #15 - 3/8" X 2.00" bolt & Item #16 - 3/8" locknut.

Note: Item #8 (WLD Vert Long) and Item #9 (Welded Vertical Short) must be secured before installing Item #10.