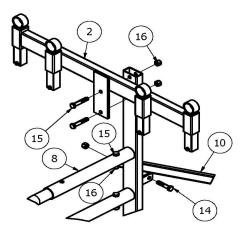

### INSTRUCTION SHEET RAMP CADDY ASSEMBLY

7525 Cahill Road , Minneapolis, MN 55439 1.800.424.0796 | www.sicoinc.com

1. Item #8 (WLD Vert Long) will be lifted into place & fastened to Item #1 (Weldment, Frame, Ramp Caddy) w/Item #15 - 3/8" X 2.00" bolt & Item #16 - 3/8" locknut.

2. Item #9 (WLD Vert Short) will be lifted into place & fastened to Item #1 (Weldment, Frame, Ramp Caddy) w/Item #15 - 3/8" X 2.00" bolt & Item #16 - 3/8" locknut.

Note: Item #8 (WLD Vert Long) and Item #9 (Welded Vertical Short) must be secured before installing Item #10.

Item #10 (Brace Long) will be lifted into place & fastened to Item #9 (WLD Vert Short) w/Item #14 - 3/8" X 1.75" bolt & Item #16 - 3/8" locknut.

1 16 10 15

DETAIL C

3. Item #10 (Brace Long) will be lifted into place & fastened to Item #8 (WLD Vert Long) w/Item #14 - 3/8" X 1.75" bolt & Item #16 - 3/8" locknut.

DETAIL B

5. Item #11 (WLD Brace) will be moved into place & fastened to Item #10 (Brace Long) w/Item #14 - 3/8" X 1.75" bolt & Item #16 - 3/8" locknut.

DETAIL D

6. Item #2 (Welded Lock Holder) will be set into place and bolted w/Item #15 - 3/8" X 2.00" bolt & Item #16 - 3/8" locknut.