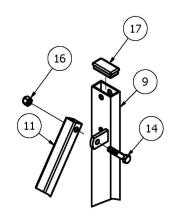

# INSTRUCTION SHEET RAMP CADDY ASSEMBLY

7525 Cahill Road , Minneapolis, MN 55439 1.800.424.0796 | www.sicoinc.com

4. Item #11 (WLD Brace) will be lifted into place & fastened to Item #9 (WLD Vert Short) w/Item #14 - 3/8" X 1.75" bolt & Item #16 - 3/8" locknut.

DETAIL B

5. Item #11 (WLD Brace) will be moved into place & fastened to Item #10 (Brace Long) w/Item #14 - 3/8" X 1.75" bolt & Item #16 - 3/8" locknut.

DETAIL D

6. Item #2 (Welded Lock Holder) will be set into place and bolted w/Item #15 - 3/8" X 2.00" bolt & Item #16 - 3/8" locknut.