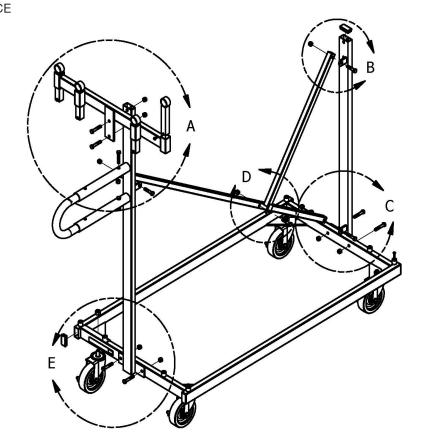

### INSTRUCTION SHEET RAMP CADDY ASSEMBLY

7525 Cahill Road , Minneapolis, MN 55439 1.800.424.0796 | www.sicoinc.com

1. Item #8 (WLD Vert Long) will be lifted into place & fastened to Item #1 (Weldment, Frame, Ramp Caddy) w/Item #15 - 3/8" X 2.00" bolt & Item #16 - 3/8" locknut.

2. Item #9 (WLD Vert Short) will be lifted into place & fastened to Item #1 (Weldment, Frame, Ramp Caddy) w/Item #15 - 3/8" X 2.00" bolt & Item #16 - 3/8" locknut.

Note: Item #8 (WLD Vert Long) and Item #9 (Welded Vertical Short) must be secured before installing Item #10.

Item #10 (Brace Long) will be lifted into place & fastened to Item #9 (WLD Vert Short) w/Item #14 - 3/8" X 1.75" bolt & Item #16 - 3/8" locknut.

1 16 10 15

DETAIL C

3. Item #10 (Brace Long) will be lifted into place & fastened to Item #8 (WLD Vert Long) w/Item #14 - 3/8" X 1.75" bolt & Item #16 - 3/8" locknut.

# INSTRUCTION SHEET RAMP CADDY ASSEMBLY

7525 Cahill Road , Minneapolis, MN 55439 1.800.424.0796 | www.sicoinc.com

4. Item #11 (WLD Brace) will be lifted into place & fastened to Item #9 (WLD Vert Short) w/Item #14 - 3/8" X 1.75" bolt & Item #16 - 3/8" locknut.

DETAIL B

5. Item #11 (WLD Brace) will be moved into place & fastened to Item #10 (Brace Long) w/Item #14 - 3/8" X 1.75" bolt & Item #16 - 3/8" locknut.

DETAIL D

6. Item #2 (Welded Lock Holder) will be set into place and bolted w/Item #15 - 3/8" X 2.00" bolt & Item #16 - 3/8" locknut.

DETAIL A