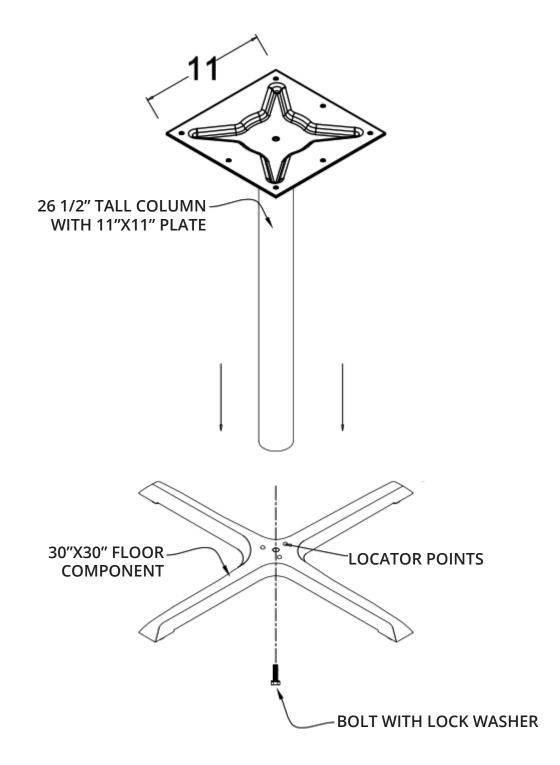

### STSP-22-22-30H

#### INSTALLATION

Unscrew the bolt from the bottom of the column. Set column over base. Column to be placed to cover (3) locator points on base. Bolt together with provided bolt and lock washer.