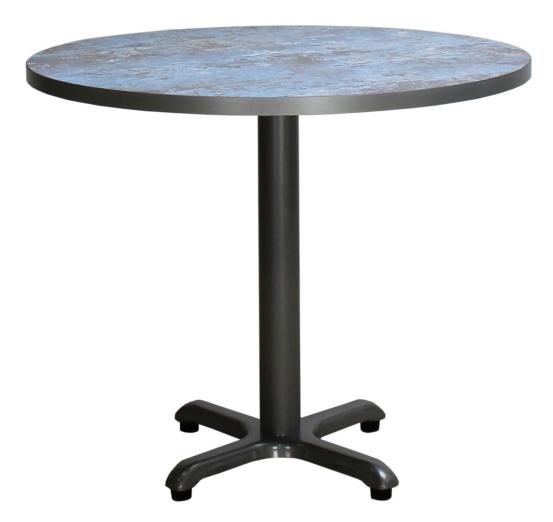

### STSP-5-22-30H

#### INSTALLATION

Unscrew the bolt from the bottom of the column. Set column over base. Column to be placed to cover (3) locator points on base. Bolt together with provided bolt and lock washer.