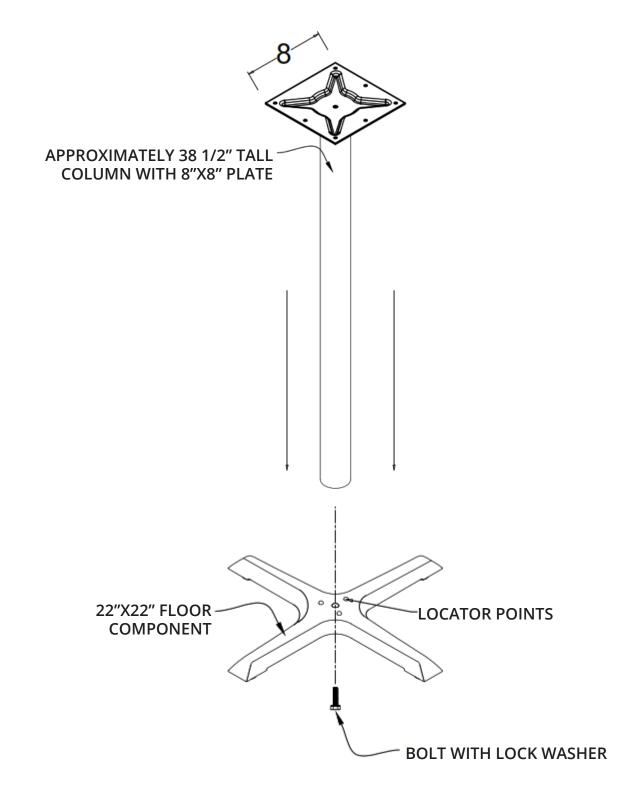

### STSP-30-30-42H

#### INSTALLATION

Unscrew the bolt from the bottom of the column. Set column over base. Column to be placed to cover (3) locator points on base. Bolt together with provided bolt and lock washer.

Please have the serial number of the product when contacting customer service to receive assistance for: