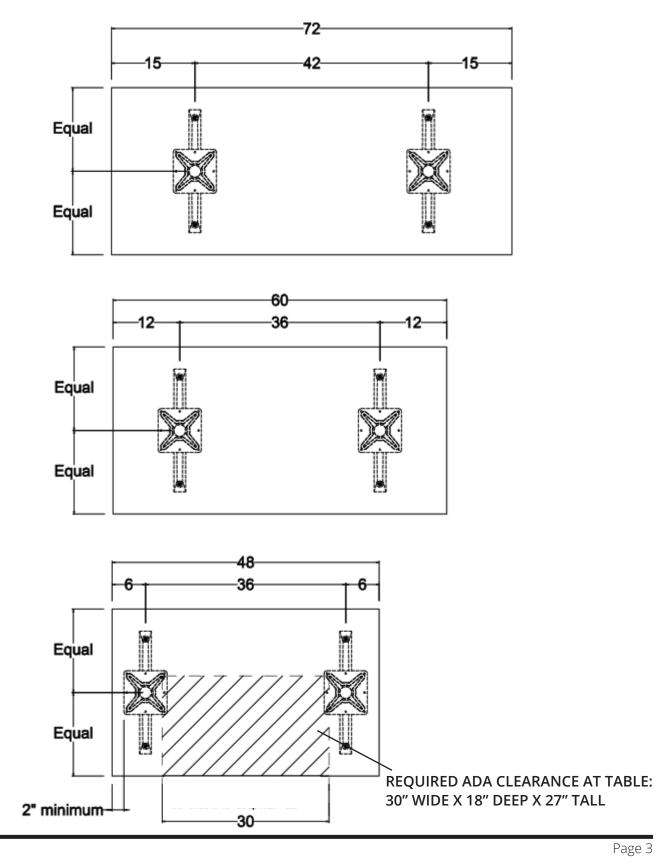

#### STANDARD SPACING

Standard spacing for (2) STSP-5-22 bases on a table top (center to center) should never exceed 42". Exceeding 42" will cause the table top to sag over time.