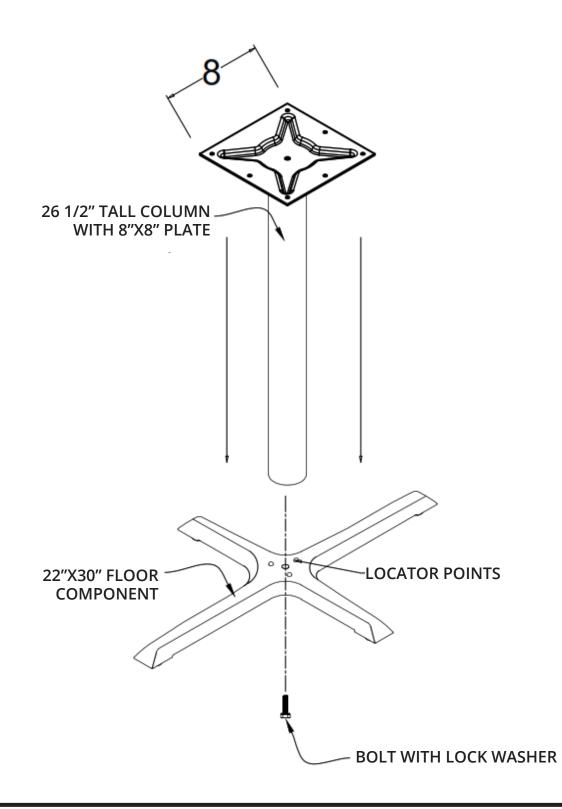

### STSP-22-30-42H

#### INSTALLATION

Unscrew the bolt from the bottom of the column. Set column over base. Column to be placed to cover (3) locator points on base. Bolt together with provided bolt and lock washer.