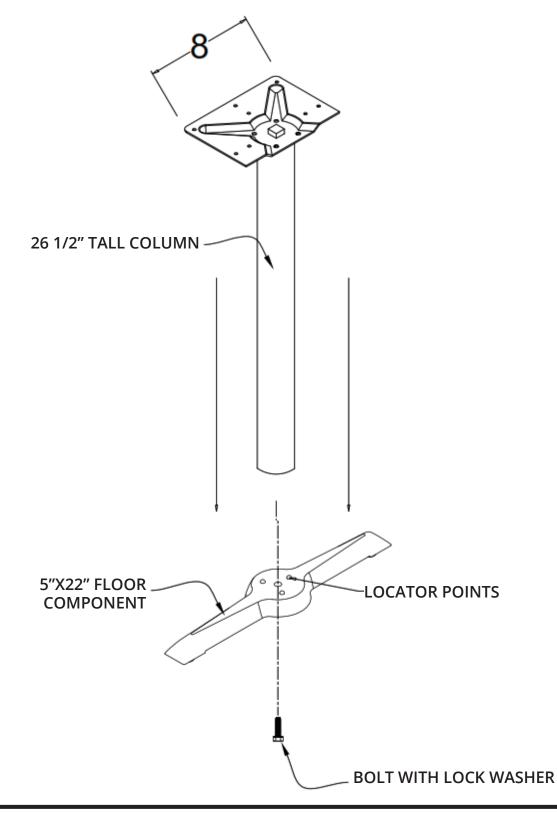

### STSP-5-22-42H

#### INSTALLATION

Unscrew the bolt from the bottom of the column. Set column over base. Column to be placed to cover (3) locator points on base. Bolt together with provided bolt and lock washer.