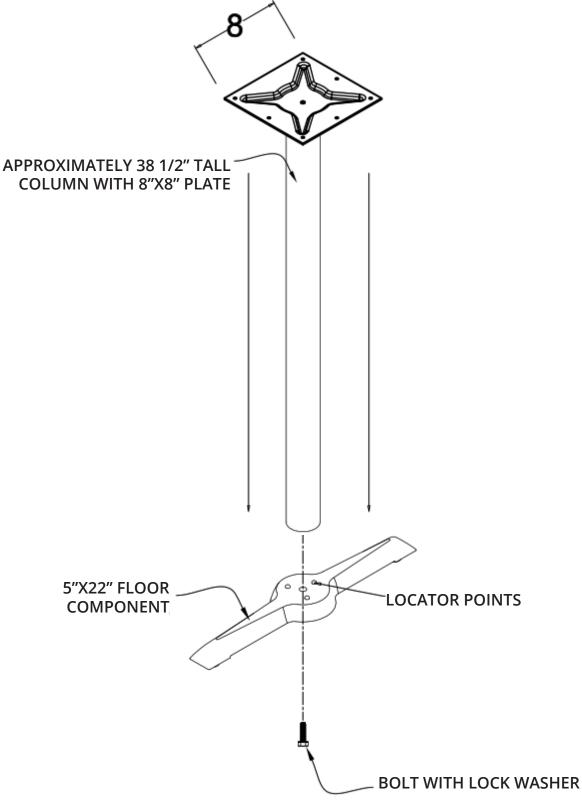

### STSP-5-22-42H

#### INSTALLATION

Unscrew the bolt from the bottom of the column. Set column over base. Column to be placed to cover (3) locator points on base. Bolt together with provided bolt and lock washer.