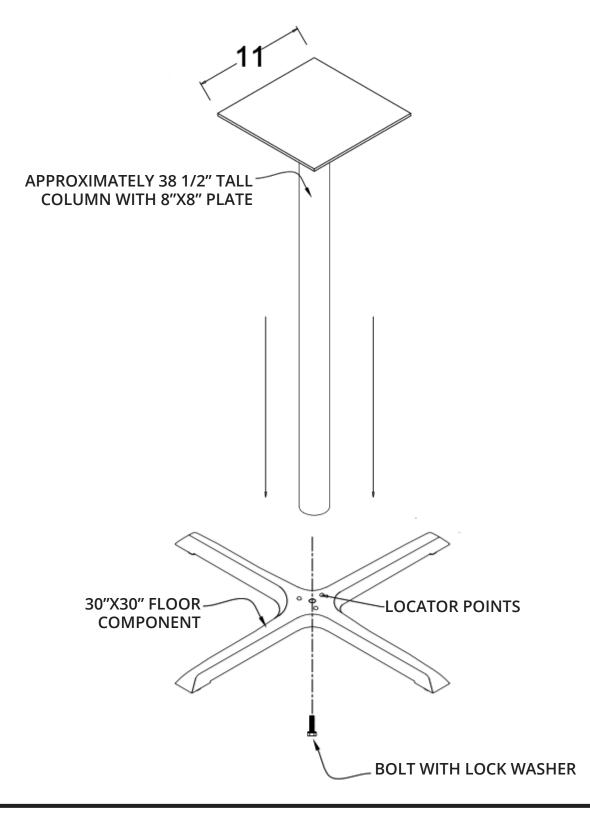

### STSP-5-22-42H

#### INSTALLATION

Unscrew the bolt from the bottom of the column. Set column over base. Column to be placed to cover (3) locator points on base. Bolt together with provided bolt and lock washer.