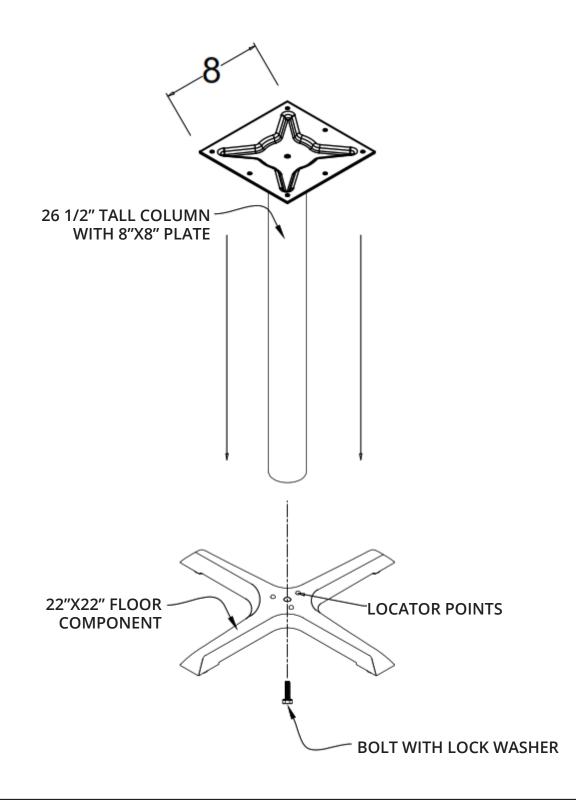

### STSP-22-22-30H

#### INSTALLATION

Unscrew the bolt from the bottom of the column. Set column over base. Column to be placed to cover (3) locator points on base. Bolt together with provided bolt and lock washer.