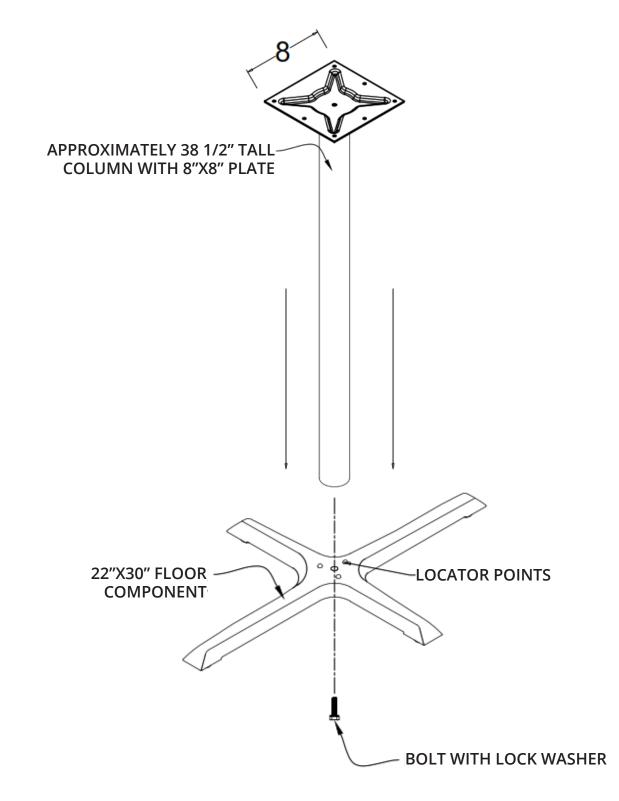

### STSP-5-22-30H

#### INSTALLATION

Unscrew the bolt from the bottom of the column. Set column over base. Column to be placed to cover (3) locator points on base. Bolt together with provided bolt and lock washer.