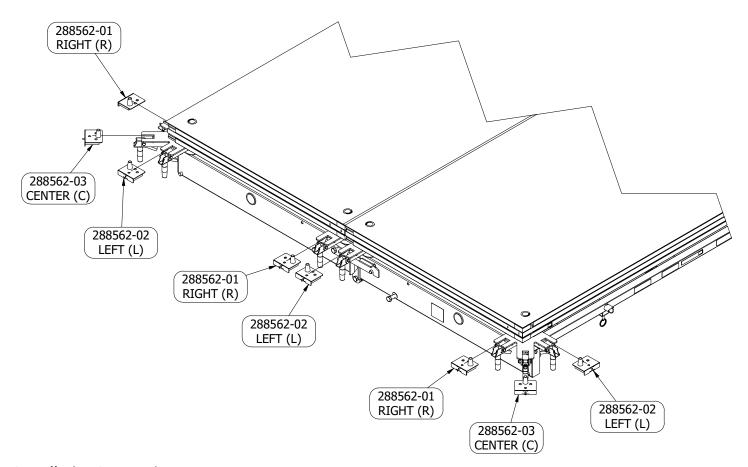

## VMP DECK PIN ADAPTER PARTS LIST

## **Installation Instructions**

- 1. Install deck pin adapters as needed in locations shown.
- 2. Ensure adapters are fully installed by verifying that locking pin is positioned behind node pivot bolt. (Adapter cannot be removed without raising locking pin).
- 3. **Left** and **Right** adapters are for 2-way bridging. **Center** adapter is for 4-way briding.