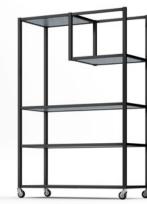

#### Display Towers

SICO® Mobile Display Towers are flexible, multi-functional and timeless. The vertical display is the perfect solution for Food and Beverage presentation, general display or during social hour as a bar back. Available with laminate or wood veneer shelves and brushed stainless steel or powder coated frame. Personalized to complement your space.