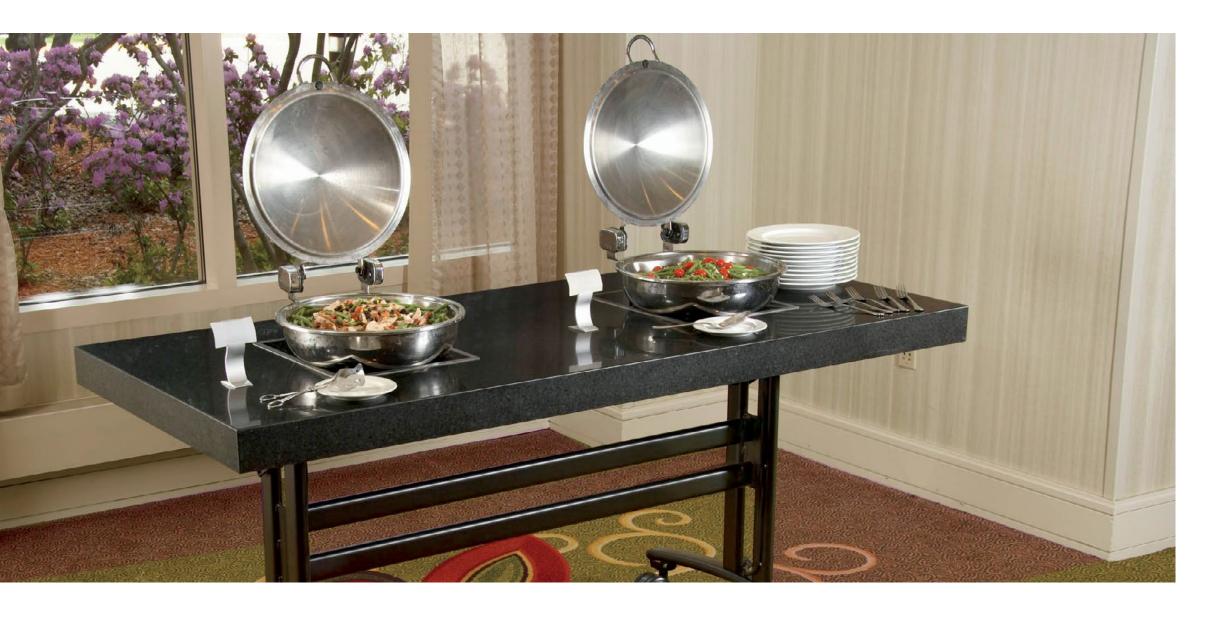

### BUFFET STATION SOLUTIONS

Give your culinary creations the presentation they deserve by using SICO® mobile buffet stations to entice, inspire and serve your guests in total style.

#### Sophisticate Plus

Mobile buffet catering table at its best! Configure the Sophisticate Plus with warming or induction cooking units so you are ready for anything. Choose from a variety of NSF-certified granite composite top patterns and leg finishes to create the perfect accent to your culinary creations.

#### Sophisticate Plus

The Sophisticate Plus offers eye-catching style, linenless convenience and maximum mobility along with another impressive innovation – holding or induction cooking units built right into its durable tabletop. You'll be assured that your dishes are at the ideal temperature, from the first serving to the last. That's catering with confidence.