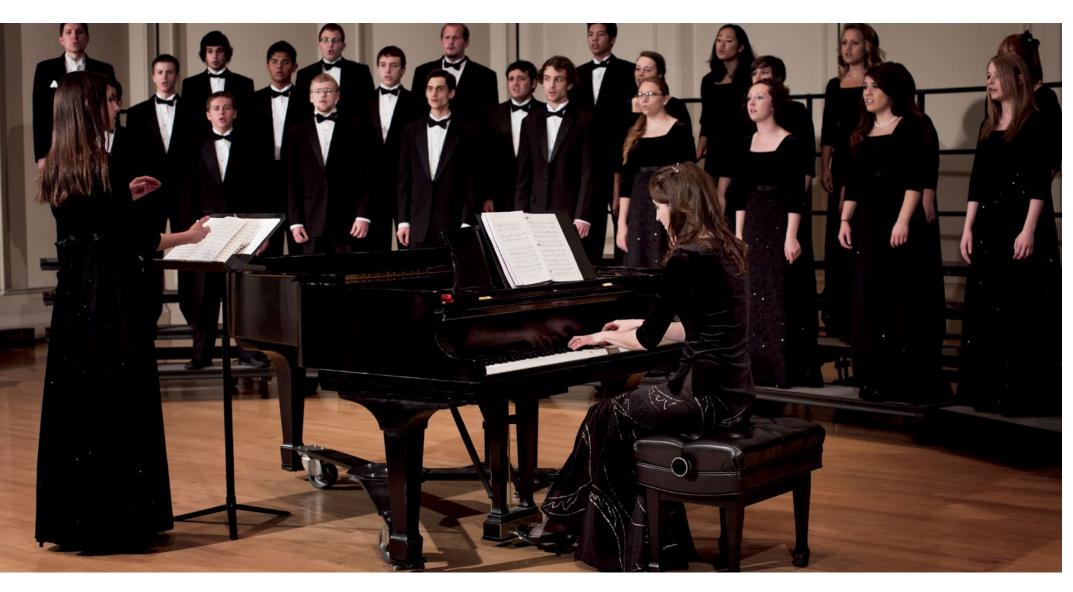

#### Harmony Choral Riser

With our innovative Harmony Choral riser, you just roll each self-contained 3- or 4-step unit into place, lower the steps with one fluid motion to the floor, lock it to the next unit, and it's showtime! Each unit rests on 10-12 solid points of contact, so the risers remain stable and quiet. Preferred by performers and set-up crews, the Harmony Choral Riser will keep your whole operation humming.

#### Easily Fold & Roll

You'll be amazed at how easily our expansive risers can fold down into such a relatively small footprint and get tucked away into storage until the next use. It means less lifting, bending and carrying for your staff too.