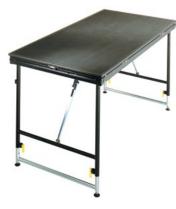

#### Folding Leg Tables

These premium folding leg tables are built to last from edge to edge with heavy-duty legs, aircraft lock-nuts and bolts and our rugged Armor-Edge® technology. Choose either plywood or from a wide variety of laminates to create a linenless look. With a choice of three leg styles, a variety of sizes and an optional modesty panel, these tables fit nearly any need or space configuration.

#### Seminar

The SICO® Seminar folding table combines a classic style and shape with modern engineering. It offers a host of features to make daily use easier – from one-person handling to streamlined set-ups and take-downs to our rugged Armor-Edge® that protects against bumps and dings. Choose from a variety of eye-catching laminate colors and designs.