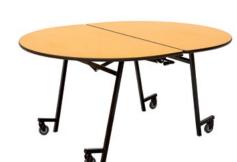

#### Nest for Storage, Nest for Style

Design sense meets common sense. Our stunning nesting tables create a variety of arrangement options to meet multiple usage needs, while also offering practical, space-saving storage simplicity. Now that's smart!

#### Nesting Tables-Wood Legs

Hand-crafted from Red Oak or Maple wood veneers in a variety of finishes. These nesting tables feature a classic, clean, simple design. Arrange in traditional or unconventional layouts creating unique serving and action stations. Available in a set or sold separately.

### Live Edge

With their rustic, Maple or Oak tops, these tables exude a truly natural charm. A perfect choice for facilities that want an organic, natural look.