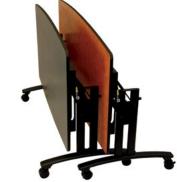

#### Nesting Storage

Your hard-working staff will appreciate how our MultiApp tables fold and nest together effortlessly and can be stored away in a remarkably small space.

### MultiApp

With the mobile, versatile MultiApp table, you can be meeting-ready in seconds. It requires no caddy so it can be rolled into action by just one person. Choose from a variety of trending laminate colors to match your décor – each with our rugged Armor-Edge® edging. Also available with data ports.