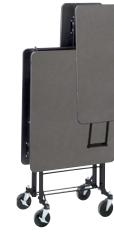

#### Folding Leg Tables

These premium folding leg tables are built to last from edge to edge with heavy-duty legs, aircraft lock-nuts and bolts and our rugged Armor-Edge® technology. Choose either plywood or from a wide variety of laminates to create a linenless look. With a choice of three leg styles, a variety of sizes and an optional modesty panel, these tables fit nearly any need or space configuration.

#### Transport Caddies Keep Things Rolling

Minimize staff strain and downtime by using our heavy-duty transport caddies to stack and move our folding leg tables with ease. Each features built-in angle support bars and side rails to keep tables snug and secure and keep your operation rolling. An optional modesty panel rack can be added to the top of the caddy.