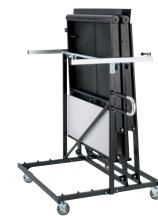

#### Caster Transport

With SICO's mobile stage and riser systems, storage is a snap. Our units can be rolled away in minutes, freeing up your staff to focus on other important tasks.

#### Storage Caddies

With SICO® stages and risers, storage is no sweat. Our solutions fold and fit easily into our storage caddies and can be rolled away in minutes, freeing up your staff to focus on other important tasks.