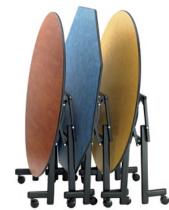

#### Nest for Storage, Nest for Style

Design sense meets common sense. Our stunning nesting tables create a variety of arrangement options to meet multiple usage needs, while also offering practical, space-saving storage simplicity. Now that's smart!

#### Nesting Tables-Wood Legs

Hand-crafted from Red Oak or Maple wood veneers in a variety of finishes. These nesting tables feature a classic, clean, simple design. Arrange in traditional or unconventional layouts creating unique serving and action stations. Available in a set or sold separately.

### Live Edge

With their rustic, Maple or Oak tops, these tables exude a truly natural charm. A perfect choice for facilities that want an organic, natural look.