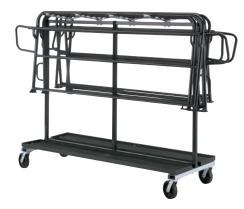

## CROWD CONTROL BARRIERS

#### Crowd Control Barriers

Simple to set-up and tear-down, our sturdy crowd control barriers are made out of welded steel tubing for maximum strength. Help protect performers and keep order when and where you need it with these portable, folding, free-standing crowd control barrier units.

#### Efficient Storage

SICO® innovation extends beyond the stage to include storage too. Crowd barriers are easy to set-up and fold down into a self-contained unit. Place folded units on the caddy and store or transport where needed. It's that simple.