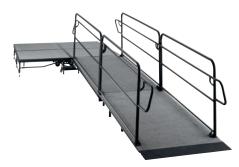

### STAGE ACCESSORIES

Our ADA-compliant ramps are made up of modular units that set up quickly and easily, and are adaptable to each of our various stages. All ramps are carpeted, include side guardrails and designed with a gradual incline of 1" per foot (2.54 cm/m) – for smooth, confident stage entrances and exits.