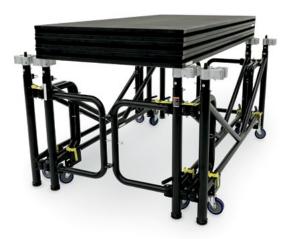

#### Caster Transport

With SICO's mobile stage and riser systems, storage is a snap. Our units can be rolled away in minutes, freeing up your staff to focus on other important tasks.

#### Storage Caddies

With SICO® stages and risers, storage is no sweat. Our solutions fold and fit easily into our storage caddies and can be rolled away in minutes, freeing up your staff to focus on other important tasks.