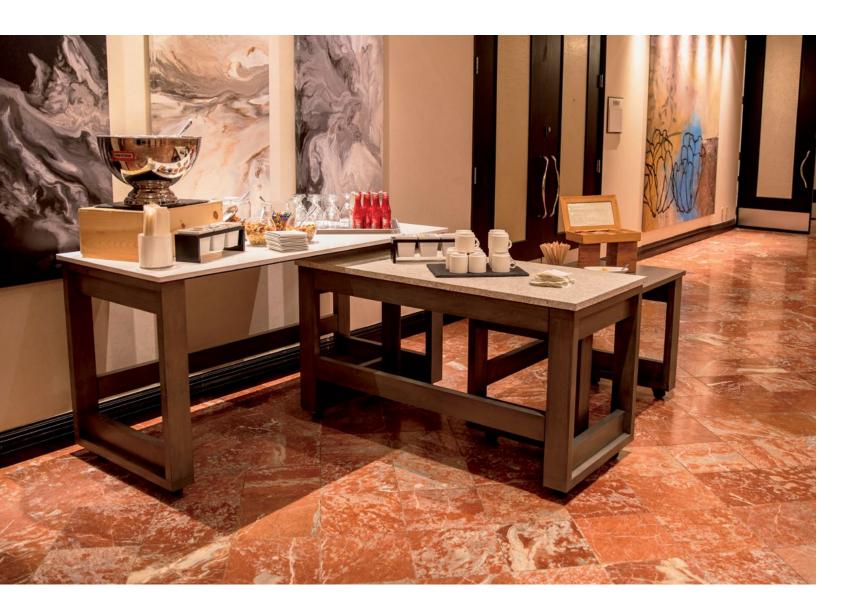

### BUFFET STATION SOLUTIONS

Give your culinary creations the presentation they deserve by using SICO® mobile buffet stations to entice, inspire and serve your guests in total style.

#### Sophisticate Plus

Mobile buffet catering table at its best! Configure the Sophisticate Plus with warming or induction cooking units so you are ready for anything. Choose from a variety of NSF-certified granite composite top patterns and leg finishes to create the perfect accent to your culinary creations.

#### Sophisticate Plus

The Sophisticate Plus offers eye-catching style, linenless convenience and maximum mobility along with another impressive innovation – holding or induction cooking units built right into its durable tabletop. You'll be assured that your dishes are at the ideal temperature, from the first serving to the last. That's catering with confidence.