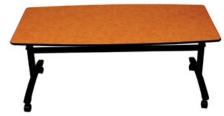

#### Folding Leg Tables

These premium folding leg tables are built to last from edge to edge with heavy-duty legs, aircraft lock-nuts and bolts and our rugged Armor-Edge® technology. Choose either plywood or from a wide variety of laminates to create a linenless look. With a choice of three leg styles, a variety of sizes and an optional modesty panel, these tables fit nearly any need or space configuration.

#### Transport Caddies Keep Things Rolling

Minimize staff strain and downtime by using our heavy-duty transport caddies to stack and move our folding leg tables with ease. Each features built-in angle support bars and side rails to keep tables snug and secure and keep your operation rolling. An optional modesty panel rack can be added to the top of the caddy.