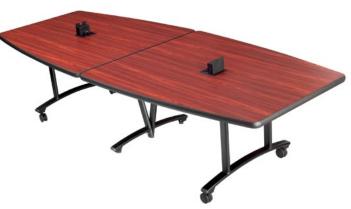

### Conference Table

With its upscale boat-shaped look and compelling contours, this table will enhance your reputation as a premier meeting venue. It combines the beauty of a traditional conference table with our legendary durability and easy fold-and-roll design. It even features an optional built-in data port and outlet to power winning presentations.

#### Compact Storage

We apply as much engineering innovation to product storage as we do product performance. For example, our spacious conference tables fold down quickly into a tight vertical formation and can be rolled away in seconds by just one person. It doesn't get much easier than that.