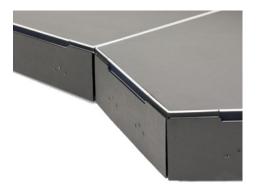

#### Laminate

Available in a wide variety of stylish laminates, our Cam-Lam\* or Starlight II\*solutions for indoor-outdoor use, offer versatility so you can create a first-class dance environment for your guests virtually anywhere. They're maintenance-free and resist chipping, scratching and fading – protecting your flooring investment. Plus, they feature our positive Cam-Lock system for easy alignment and simple set-up and take-down.

Starlight II\*

With the rugged Starlight II, the sky's the limit. This safe, secure portable dance floor is built to withstand the rigors of outdoor use. It combines a high-pressure laminate surface with a high-density fiberglass reinforced foam inner core, positioned between sheets of sturdy aluminum. And our Cam-Lock positive locking system streamlines set-up and tear-down.

#### Cam-Lam\*

The SICO® Cam-Lam dance floor is available in a variety of laminate designs – from a wood-plank to a modern or rustic look, each with a maintenance-free finish that resists scratching and fading. And it features our positive Cam-Lock system for automatic panel alignment and a fast, secure fit – making set-up simple!