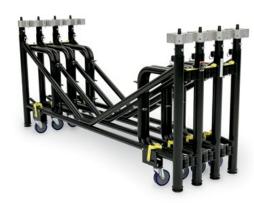

#### Caster Transport

With SICO's mobile stage and riser systems, storage is a snap. Our units can be rolled away in minutes, freeing up your staff to focus on other important tasks.

#### Storage Caddies

With SICO® stages and risers, storage is no sweat. Our solutions fold and fit easily into our storage caddies and can be rolled away in minutes, freeing up your staff to focus on other important tasks.