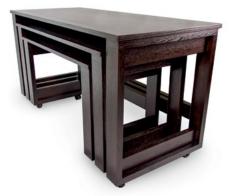

#### Nest for Storage, Nest for Style

Design sense meets common sense. Our stunning nesting tables create a variety of arrangement options to meet multiple usage needs, while also offering practical, space-saving storage simplicity. Now that's smart!

#### Nesting Tables-Wood Legs

Hand-crafted from Red Oak or Maple wood veneers in a variety of finishes. These nesting tables feature a classic, clean, simple design. Arrange in traditional or unconventional layouts creating unique serving and action stations. Available in a set or sold separately.