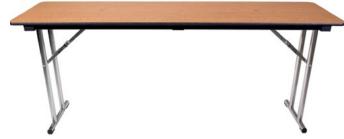

#### Folding Leg Tables

These premium folding leg tables are built to last from edge to edge with heavy-duty legs, aircraft lock-nuts and bolts and our rugged Armor-Edge® technology. Choose either plywood or from a wide variety of laminates to create a linenless look. With a choice of three leg styles, a variety of sizes and an optional modesty panel, these tables fit nearly any need or space configuration.