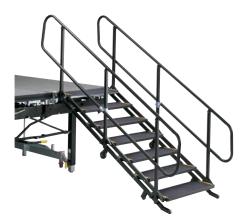

#### Articulating Steps

Articulating steps can be raised and lowered to enable use with a wide variety of stage heights. Steps attach to the top of a stage deck, which provides support for the steps. Available in carpet or black vinyl on the tread.

### Modular Steps

Modular steps are fixed steps that are easy to operate and have a smaller storage footprint than articulating steps. Add extra step platforms to create the necessary height. Each platform rolls and fastens into place with ease so performers can enter and exit the stage gracefully.