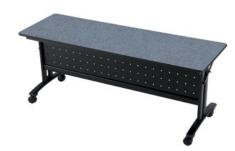

#### Folding Leg Tables

These premium folding leg tables are built to last from edge to edge with heavy-duty legs, aircraft lock-nuts and bolts and our rugged Armor-Edge® technology. Choose either plywood or from a wide variety of laminates to create a linenless look. With a choice of three leg styles, a variety of sizes and an optional modesty panel, these tables fit nearly any need or space configuration.

#### Transport Caddies Keep Things Rolling

Minimize staff strain and downtime by using our heavy-duty transport caddies to stack and move our folding leg tables with ease. Each features built-in angle support bars and side rails to keep tables snug and secure and keep your operation rolling. An optional modesty panel rack can be added to the top of the caddy.