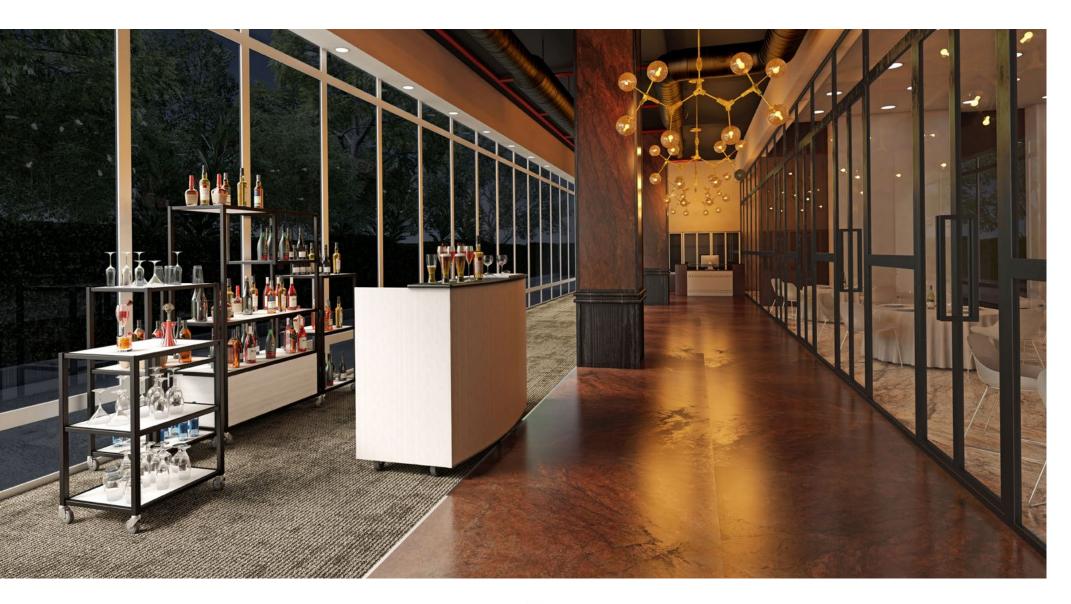

### BUFFET STATION SOLUTIONS

Give your culinary creations the presentation they deserve by using SICO® mobile buffet stations to entice, inspire and serve your guests in total style.

#### Mobile Bars & Display Towers

SICO's Mobile Bars and Display Towers are built to perform wherever and whenever the event calls. Vertical displays are the perfect solution for food and beverage presentation, general display or during social hour as a bar back. Choose from a wide array of finish options that can be personalized to suit your theme. With a multitude of shapes, sizes and finishes, the options are endless.

#### Mobile Bar

SICO's Mobile Bar is built to perform wherever and whenever the event calls. On casters the bars are easily rolled into and out of use. Finish options are limitless so you can rest assured the bar will fit perfectly with the rest of your decor.

#### Display Towers

SICO® Mobile Display Towers are flexible, multi-functional and timeless. The vertical display is the perfect solution for Food and Beverage presentation, general display or during social hour as a bar back. Available with laminate or wood veneer shelves and brushed stainless steel or powder coated frame. Personalized to complement your space.