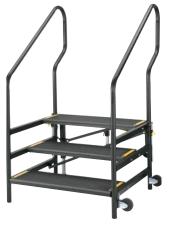

### Modular Steps

Modular steps are fixed steps that are easy to operate and have a smaller storage footprint than articulating steps. Add extra step platforms to create the necessary height. Each platform rolls and fastens into place with ease so performers can enter and exit the stage gracefully.