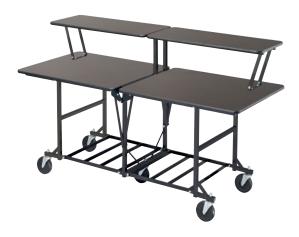

### Socializer

Elevate your guests'
experiences with our
Socializer selections.
Featuring tiered heights
that complement a sit-down
dining or standing social
event, these versatile
favorites maximize your
serving flexibility.