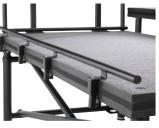

#### 1800 Series

The dual-height and single height 1800 Series offers all the advantages of a mobile folding stage, plus the added simplicity and speed of built-in height adjustment. Single-person operation means rooms can be turned quickly, with minimal labor. This saves both money and time for your operation.

### Tri-Height

Our Tri-Height mobile stage is available with two or three variable height adjustments and reversible decks, making for a versatile system. Designed for maximum set-up flexibility, the Tri-Height can be used as a head table riser, speaker platform, or runway. The possibilities are endless. Single-person operation optimizes labor efficiency.

#### Venue Maker Pro™\*

This is staging innovation from top to bottom. The Venue Maker Pro™\* (VMP) includes features no one else offers: top-deck leveling, v-shape frame design for easy under stage access and the smallest storage footprint of any stage in its class. SICO® does it again!