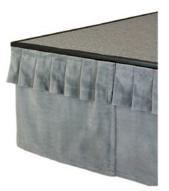

#### Drapes

SICO® Drapes add a first-class finishing touch to your staging, secured by continuous hook and loop fastener strips that make it extra-easy to attach the skirting. Our draperies are made of attractive, flame-retardant fabric that retains its beauty over years of use.