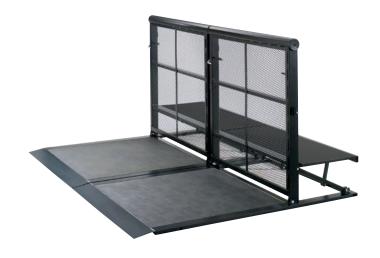

### STAGE ACCESSORIES

Our ADA-compliant ramps are made up of modular units that set up quickly and easily, and are adaptable to each of our various stages. All ramps are carpeted, include side guardrails and designed with a gradual incline of 1" per foot (2.54 cm/m) – for smooth, confident stage entrances and exits.