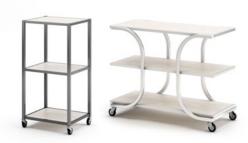

#### Nesting Tables-Wood Legs

Hand-crafted from Red Oak or Maple wood veneers in a variety of finishes. These nesting tables feature a classic, clean, simple design. Arrange in traditional or unconventional layouts creating unique serving and action stations. Available in a set or sold separately.

### Live Edge

With their rustic, Maple or Oak tops, these tables exude a truly natural charm. A perfect choice for facilities that want an organic, natural look.