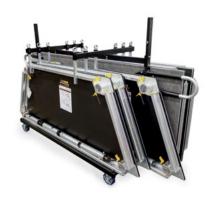

#### Storage Caddies

With SICO® stages and risers, storage is no sweat. Our solutions fold and fit easily into our storage caddies and can be rolled away in minutes, freeing up your staff to focus on other important tasks.

#### Efficient Storage

SICO® innovation extends beyond the stage, to include storage solutions too. All of our performance stages are designed for secure, compact, low-stress storage, because a great stage shouldn't have to take up a great amount of space.