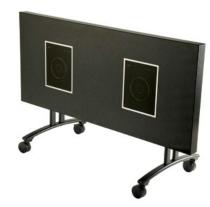

#### Sophisticate Plus

Mobile buffet catering table at its best! Configure the Sophisticate Plus with warming or induction cooking units so you are ready for anything. Choose from a variety of NSF-certified granite composite top patterns and leg finishes to create the perfect accent to your culinary creations.

#### Sophisticate Plus

The Sophisticate Plus offers eye-catching style, linenless convenience and maximum mobility along with another impressive innovation – holding or induction cooking units built right into its durable tabletop. You'll be assured that your dishes are at the ideal temperature, from the first serving to the last. That's catering with confidence.