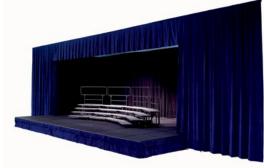

#### Drapes

SICO® Drapes add a first-class finishing touch to your staging, secured by continuous hook and loop fastener strips that make it extra-easy to attach the skirting. Our draperies are made of attractive, flame-retardant fabric that retains its beauty over years of use.

### Backdrops

Our solid backdrops create a professional look and help focus the audience's attention on the performers, not on what's happening backstage.