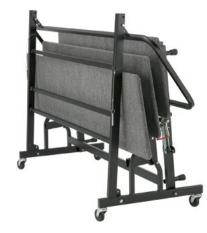

### LAMINATE DANCE FLOORS

Save on take-down time and avoid hassles with our smooth-rolling storage caddies. Cleverly designed with separate spaces to hold dozens of panels as well as trim pieces, SICO's storage caddies make it easy to secure, store and safeguard your floor until the next big event.