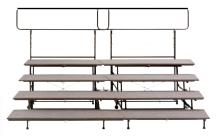

#### Harmony Choral Riser

With our innovative Harmony Choral riser, you just roll each self-contained 3- or 4-step unit into place, lower the steps with one fluid motion to the floor, lock it to the next unit, and it's showtime! Each unit rests on 10-12 solid points of contact, so the risers remain stable and quiet. Preferred by performers and set-up crews, the Harmony Choral Riser will keep your whole operation humming.

#### Easily Fold & Roll

You'll be amazed at how easily our expansive risers can fold down into such a relatively small footprint and get tucked away into storage until the next use. It means less lifting, bending and carrying for your staff too.