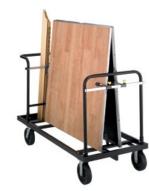

#### Transport Caddies Keep Things Rolling

Minimize staff strain and downtime by using our heavy-duty transport caddies to stack and move our folding leg tables with ease. Each features built-in angle support bars and side rails to keep tables snug and secure and keep your operation rolling. An optional modesty panel rack can be added to the top of the caddy.