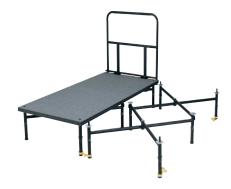

#### Theater & Risers

With SICO® innovations, you can transform your spaces into performance settings in mere minutes. Our stylish and ultra-stable risers and theater offerings deliver the perfect support and backdrop for memorable events, all with the easy set-up and take-down you'd expect from any SICO® solution.

#### Harmony Choral Riser

With our innovative Harmony Choral riser, you just roll each self-contained 3- or 4-step unit into place, lower the steps with one fluid motion to the floor, lock it to the next unit, and it's showtime! Each unit rests on 10-12 solid points of contact, so the risers remain stable and quiet. Preferred by performers and set-up crews, the Harmony Choral Riser will keep your whole operation humming.