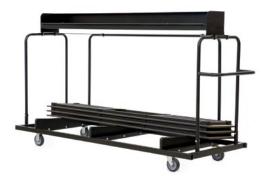

#### Transport Caddies Keep Things Rolling

Minimize staff strain and downtime by using our heavy-duty transport caddies to stack and move our folding leg tables with ease. Each features built-in angle support bars and side rails to keep tables snug and secure and keep your operation rolling. An optional modesty panel rack can be added to the top of the caddy.