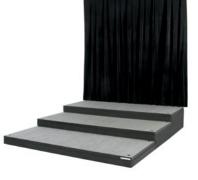

#### Articulating Steps

Articulating steps can be raised and lowered to enable use with a wide variety of stage heights. Steps attach to the top of a stage deck, which provides support for the steps. Available in carpet or black vinyl on the tread.

### Modular Steps

Modular steps are fixed steps that are easy to operate and have a smaller storage footprint than articulating steps. Add extra step platforms to create the necessary height. Each platform rolls and fastens into place with ease so performers can enter and exit the stage gracefully.