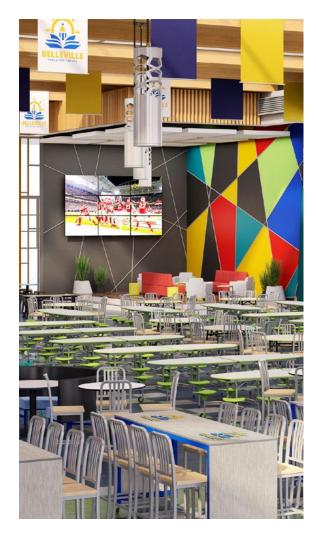

# IT'S ALL ABOUT THE EXPERIENCE.

Today's cafeteria & commons environments are used for more than food service. When designed properly cafeterias can also serve as a fully functional, flexible multi-use space that can be used throughout the day for dining, learning and socializing.

# **CREATING SEATING ZONES**

**Flexible seating zones create multipurpose spaces.** Cafeteria and commons environments designed with a variety of seating options from traditional tables with attached seating, booths, soft seating, and community tables elevates student engagement and satisfaction while turning a single-use space into a flex space for socializing, collaborating, or learning.

# COLOR, DESIGN, SIGNAGE & AESTHETICS

A well-designed space is not just about aesthetics, it has a lasting impact on improving the environment and aids in how spaces are used. Color, design, and signage impact student participation boosting school spirit while creating inviting flexible spaces.