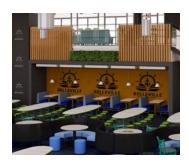

# IT'S ALL ABOUT THE EXPERIENCE.

Today's cafeteria & commons environments are used for more than food service. When designed properly cafeterias can also serve as a fully functional, flexible multi-use space that can be used throughout the day for dining, learning and socializing.

# **CREATING SEATING ZONES**

**Flexible seating zones create multipurpose spaces.** Cafeteria and commons environments designed with a variety of seating options from traditional tables with attached seating, booths, soft seating, and community tables elevates student engagement and satisfaction while turning a single-use space into a flex space for socializing, collaborating, or learning.

## **ENRICHED DINING**

**CAFETERIA & COMMONS ENVIRONMENTS** 

#thetrustedgotocompany