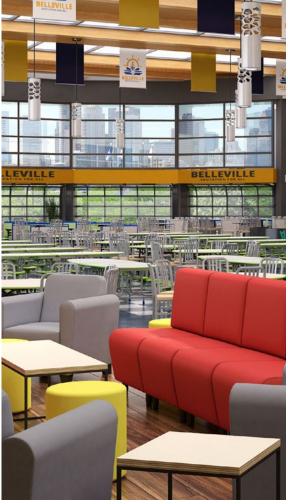

# **CREATING SEATING ZONES**

**Flexible seating zones create multipurpose spaces.** Cafeteria and commons environments designed with a variety of seating options from traditional tables with attached seating, booths, soft seating, and community tables elevates student engagement and satisfaction while turning a single-use space into a flex space for socializing, collaborating, or learning.

# BENEFITS OF MULTI-FUNCTIONAL ENVIRONMENTS

Our Goal is to Create the Most Functional & Engaging Spaces.

**We care.** Creating flexible spaces that are inviting and inclusive drives engagement and develops community. Our Enriched Dining Solutions help schools create an environment that fosters student success.