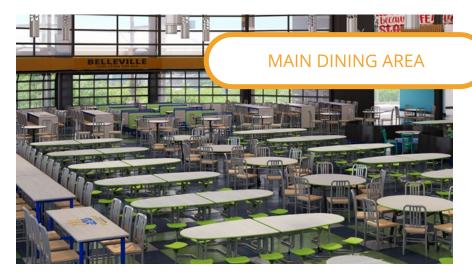

# IT'S ALL ABOUT THE EXPERIENCE.

Today's cafeteria & commons environments are used for more than food service. When designed properly cafeterias can also serve as a fully functional, flexible multi-use space that can be used throughout the day for dining, learning and socializing.