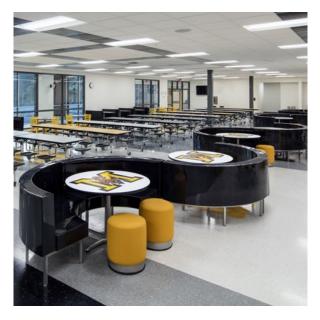

# **CREATING SEATING ZONES**

**Flexible seating zones create multipurpose spaces.** Cafeteria and commons environments designed with a variety of seating options from traditional tables with attached seating, booths, soft seating, and community tables elevates student engagement and satisfaction while turning a single-use space into a flex space for socializing, collaborating, or learning.

# BENEFITS OF MULTI-FUNCTIONAL ENVIRONMENTS

Our Goal is to Create the Most Functional & Engaging Spaces.

**We care.** Creating flexible spaces that are inviting and inclusive drives engagement and develops community. Our Enriched Dining Solutions help schools create an environment that fosters student success.