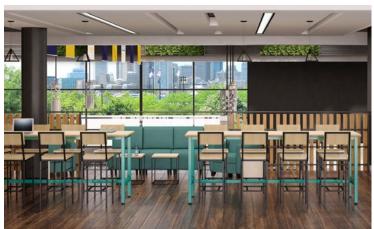

# IT'S ALL ABOUT THE EXPERIENCE.

Today's cafeteria & commons environments are used for more than food service. When designed properly cafeterias can also serve as a fully functional, flexible multi-use space that can be used throughout the day for dining, learning and socializing.

# **CREATING SEATING ZONES**

**Flexible seating zones create multipurpose spaces.** Cafeteria and commons environments designed with a variety of seating options from traditional tables with attached seating, booths, soft seating, and community tables elevates student engagement and satisfaction while turning a single-use space into a flex space for socializing, collaborating, or learning.

# COLOR, DESIGN, SIGNAGE & AESTHETICS

A well-designed space is not just about aesthetics, it has a lasting impact on improving the environment and aids in how spaces are used. Color, design, and signage impact student participation boosting school spirit while creating inviting flexible spaces.