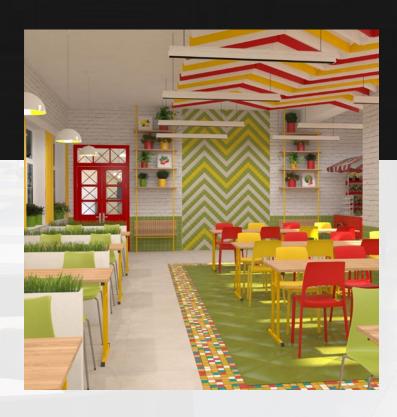

# **CREATING SEATING ZONES**

**Flexible seating zones create multipurpose spaces.** Cafeteria and commons environments designed with a variety of seating options from traditional tables with attached seating, booths, soft seating, and community tables elevates student engagement and satisfaction while turning a single-use space into a flex space for socializing, collaborating, or learning.

# COLOR, DESIGN, SIGNAGE & AESTHETICS

A well-designed space is not just about aesthetics, it has a lasting impact on improving the environment and aids in how spaces are used. Color, design, and signage impact student participation boosting school spirit while creating inviting flexible spaces.