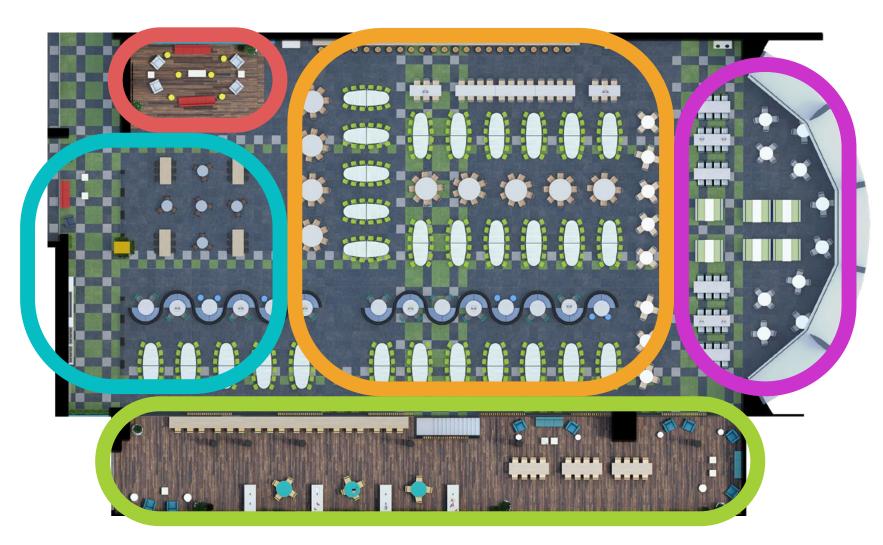

# **CREATING SEATING ZONES**

**Flexible seating zones create multipurpose spaces.** Cafeteria and commons environments designed with a variety of seating options from traditional tables with attached seating, booths, soft seating, and community tables elevates student engagement and satisfaction while turning a single-use space into a flex space for socializing, collaborating, or learning.

# BENEFITS OF MULTI-FUNCTIONAL ENVIRONMENTS

Our Goal is to Create the Most Functional & Engaging Spaces.

**We care.** Creating flexible spaces that are inviting and inclusive drives engagement and develops community. Our Enriched Dining Solutions help schools create an environment that fosters student success.