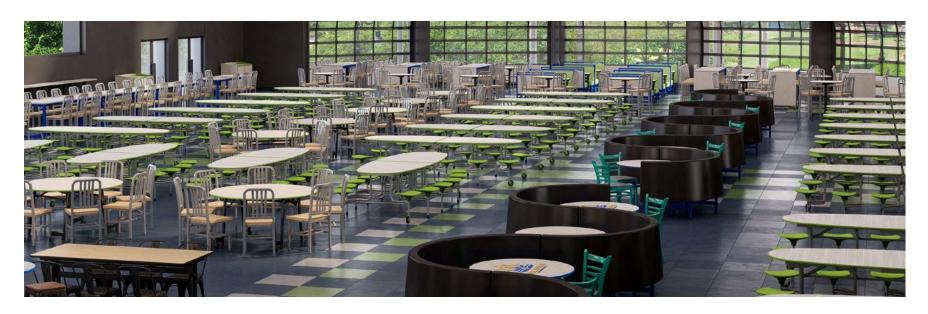

# **CREATING SEATING ZONES**

**Flexible seating zones create multipurpose spaces.** Cafeteria and commons environments designed with a variety of seating options from traditional tables with attached seating, booths, soft seating, and community tables elevates student engagement and satisfaction while turning a single-use space into a flex space for socializing, collaborating, or learning.

### Maximizing every square foot of space is important.

Transforming cafeteria and commons environments for multifunctional use is easy with SICO's mobile furniture solutions. Spaces can be reconfigured to meet whatever the need at a moment's notice. Furniture solutions on casters and visually pleasing and configurable for an array of uses.