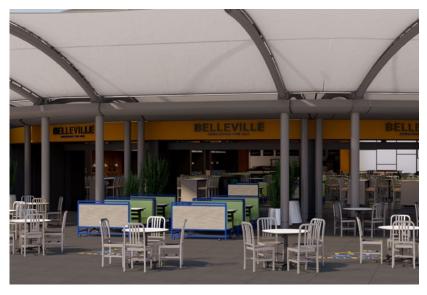

# IT'S ALL ABOUT THE EXPERIENCE.

Today's cafeteria & commons environments are used for more than food service. When designed properly cafeterias can also serve as a fully functional, flexible multi-use space that can be used throughout the day for dining, learning and socializing.

# **CREATING SEATING ZONES**

**Flexible seating zones create multipurpose spaces.** Cafeteria and commons environments designed with a variety of seating options from traditional tables with attached seating, booths, soft seating, and community tables elevates student engagement and satisfaction while turning a single-use space into a flex space for socializing, collaborating, or learning.