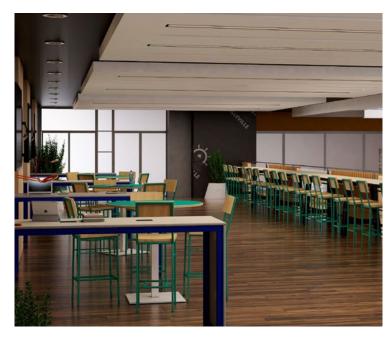

# Furniture that **inspires** using integrated technology.

**Furniture needs to be designed to complement the world we live in today.** The Alliance Community table has a larger surface area designed for multiple applications. Integrated power and USB ports allow for the use of notebooks and mobile devices creating flexible spaces fostering collaboration, communication, and creativity.