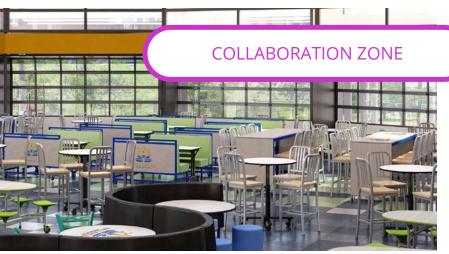

# **CREATING SEATING ZONES**

**Flexible seating zones create multipurpose spaces.** Cafeteria and commons environments designed with a variety of seating options from traditional tables with attached seating, booths, soft seating, and community tables elevates student engagement and satisfaction while turning a single-use space into a flex space for socializing, collaborating, or learning.