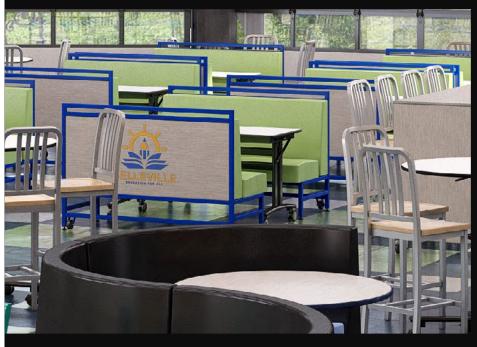

# **CREATING SEATING ZONES**

**Flexible seating zones create multipurpose spaces.** Cafeteria and commons environments designed with a variety of seating options from traditional tables with attached seating, booths, soft seating, and community tables elevates student engagement and satisfaction while turning a single-use space into a flex space for socializing, collaborating, or learning.