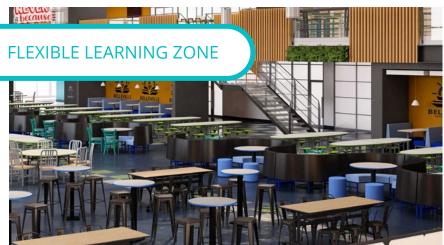

# **CREATING SEATING ZONES**

**Flexible seating zones create multipurpose spaces.** Cafeteria and commons environments designed with a variety of seating options from traditional tables with attached seating, booths, soft seating, and community tables elevates student engagement and satisfaction while turning a single-use space into a flex space for socializing, collaborating, or learning.

### Maximizing every square foot of space is important.

Transforming cafeteria and commons environments for multifunctional use is easy with SICO's mobile furniture solutions. Spaces can be reconfigured to meet whatever the need at a moment's notice. Furniture solutions on casters and visually pleasing and configurable for an array of uses.