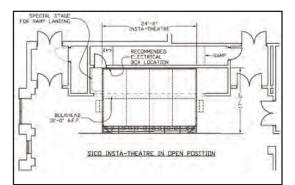

- 28' wide, 17' 2" deep (853cm, 523cm)

• 32' wide, 17' 2" deep (975cm, 523cm) All standard sizes are 14' high (427cm) Custom sizes available.

### Staging Options for SICO's INSTA-THEATRE®

Set easily into place inside the Insta-Theatre<sup>®</sup>. Many height choices available. Accessories include: adjustable step units, ADA ramps, guard rails, guard rail covers, and drapes.