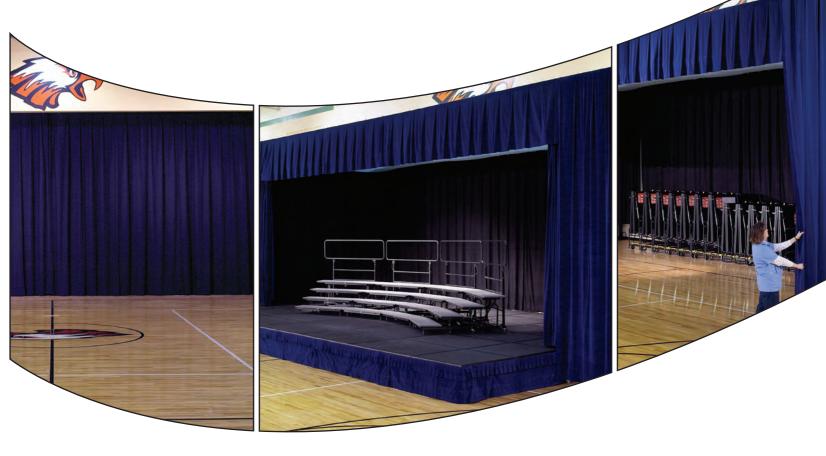

\* Assuming typical stage configuration. Consult your SICO sales representatives. STEP

**Open the optional, vinyl protective curtain, revealing the beautiful theatre:** Stage sections and accessories are stored within the folded Insta-Theatre<sup>®</sup>.\*

SICO Insta-Theatre<sup>®</sup> includes back, side and front curtains, top canopy, and optional heavy duty protective curtains. Top canopy combined with side and back curtains provides excellent acoustics and prevents light leakage from performance area. Enjoy the benefits of a theatre without the normal cost or space consumption. Imagine transforming your cafeteria, gymnasium, or multi-purpose room into a professional theatre in minutes. **It's as easy as 1, 2, 3...** 

**Two person set-up:** Simply roll out the front support towers and pivot the curtain tormentors (side wings) to each side. This hides the backstage area from the audience's view. **Towers roll easily:** on heavy-duty 6" (15cm) casters.

Roll the easy-to-operate Sico stage sections into place: Power up the preinstalled theatre lights, attach the velcro stage skirting and you are ready for your performance.

**Storage takes just minutes:** Portable stages are folded up, tormentor wing curtains are folded in, mobile towers are rolled back, and the Insta-Theatre<sup>®</sup> is covered with its protective curtain.