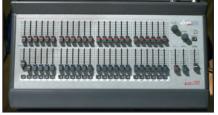

### Self-contained, full performance lighting system included!

• **Professional remote lighting control:** Allows complete adjustment of lights from a remote location. Console comes with 50' (1524cm) of cable.

Includes the dramatic lighting you'd expect of a professional theatre:

- Six Par 56 luminaries and six 6" (15cm) fresnel spotlights - all with 500 watt lamps.
- Two dimmer bars with six dimmers per bar.