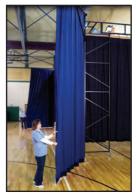

**Two person set-up:** Simply roll out the front support towers and pivot the curtain tormentors (side wings) to each side. This hides the backstage area from the audience's view. **Towers roll easily:** on heavy-duty 6" (15cm) casters.

**Storage takes just minutes:** Portable stages are folded up, tormentor wing curtains are folded in, mobile towers are rolled back, and the Insta-Theatre<sup>®</sup> is covered with its protective curtain.