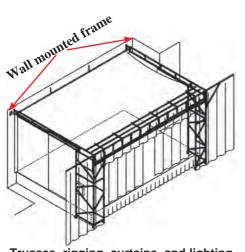

## SICO INSTA-THEATRE®

Save thousands of dollars in construction costs! Optimize your multi-purpose room space!

**Trusses, rigging, curtains, and lighting** are supported by wall mounted frames. Designed with security in mind: The corner towers are connected to front and folding top trusses that lock into place. Locks release from ground level.