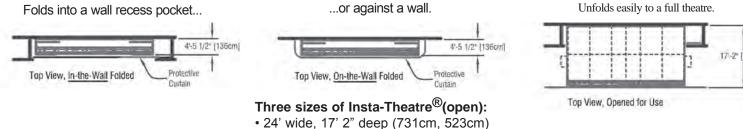

The Insta-Theatre<sup>®</sup> stores in a built-in pocket or against a wall in as little as 4-½' to 6' of depth. An optional protective curtain is available to hide the theatre when not in use. **Pulley system:** Makes opening and closing the curtains a breeze for a fully professional production.

- 28' wide, 17' 2" deep (853cm, 523cm)

• 32' wide, 17' 2" deep (975cm, 523cm) All standard sizes are 14' high (427cm) Custom sizes available.