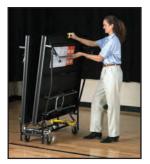

\* Assuming typical stage configuration. Consult your SICO sales representatives. STEP

**Open the optional, vinyl protective curtain, revealing the beautiful theatre:** Stage sections and accessories are stored within the folded Insta-Theatre<sup>®</sup>.\*

**Storage takes just minutes:** Portable stages are folded up, tormentor wing curtains are folded in, mobile towers are rolled back, and the Insta-Theatre<sup>®</sup> is covered with its protective curtain.