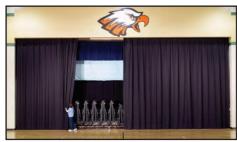

\* Assuming typical stage configuration. Consult your SICO sales representatives. STEP

**Open the optional, vinyl protective curtain, revealing the beautiful theatre:** Stage sections and accessories are stored within the folded Insta-Theatre<sup>®</sup>.\*

**Storage takes just minutes:** Portable stages are folded up, tormentor wing curtains are folded in, mobile towers are rolled back, and the Insta-Theatre<sup>®</sup> is covered with its protective curtain.