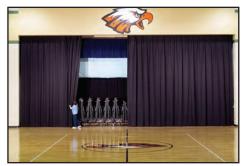

SICO Insta-Theatre<sup>®</sup> includes back, side and front curtains, top canopy, and optional heavy duty protective curtains. Top canopy combined with side and back curtains provides excellent acoustics and prevents light leakage from performance area. Enjoy the benefits of a theatre without the normal cost or space consumption. Imagine transforming your cafeteria, gymnasium, or multi-purpose room into a professional theatre in minutes. **It's as easy as 1, 2, 3...** 

### SICO INSTA-THEATRE® Offers Professional Features:

Two layers of front curtains:

- 1) Optional outer protective curtain is made of heavy vinyl designed to protect inner theatre curtains.
- 2) Velour inner theatre curtains are the same as those used on major stages around the country.