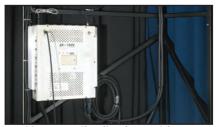

**220V power distribution cabinet:** (Single, or three-phrase adaptable.) A locking security door includes six branch circuit breakers. A frame-mounted line breaker and safety switch cut power to the theatre when it folds back into storage.