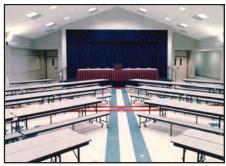

SICO Insta-Theatre<sup>®</sup> includes back, side and front curtains, top canopy, and optional heavy duty protective curtains. Top canopy combined with side and back curtains provides excellent acoustics and prevents light leakage from performance area. Enjoy the benefits of a theatre without the normal cost or space consumption. Imagine transforming your cafeteria, gymnasium, or multi-purpose room into a professional theatre in minutes. **It's as easy as 1, 2, 3...** 

SICO's professional staff can help you plan an Insta-Theatre® into your new or existing facility. There is no charge or obligation for this service.

The SICO 3-in-1 ConverTable is the perfect match to an Insta-Theatre system. These tables can be set-up with the Insta-Theatre as auditorium-style seating. They also have the flexibility to be reconfigured as cafeteria, or testing tables.