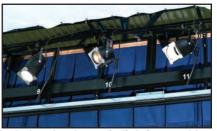

Includes the dramatic lighting you'd expect of a professional theatre:

- Six Par 56 luminaries and six 6" (15cm) fresnel spotlights - all with 500 watt lamps.
- Two dimmer bars with six dimmers per bar.