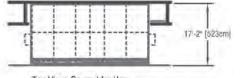

- 28' wide, 17' 2" deep (853cm, 523cm)

• 32' wide, 17' 2" deep (975cm, 523cm) All standard sizes are 14' high (427cm) Custom sizes available.