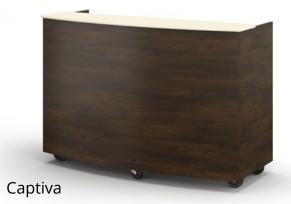

## Laminate Side Fascia Visit www.sicoinc.com to see a full list of available laminates. Wood Veneer Oak Maple Laminate Service Counter Visit www.sicoinc.com to see a full list of available laminates. (Laminate Surface with Armor-Edge®) Armor-Edge® Burgundy (04) Dark Blue (05) Black (02) Grey (03) Berry Blue (08) Orange Zest (10) Brown (06) Blue Sky (07) Green Apple (11) Shadow Gray (12) Purpleicious (13) Red (14) Service Counter **Designer White Night Stars** (Solid Surface)

Service Counter: Solid Surface- Night Stars (9105CS) Side Fascia: Wood Veneer- Oak (S5 Stain)

Service Counter: Solid Surface- Brooklyn Concrete (9219GS) Side Fascia: Laminate- Calcutta Marble (4925)

Service Counter: Laminate- Battleship (5014) Armor-Edge®: Black (02) Side Fascia: Laminate- White Driftwood (8200)