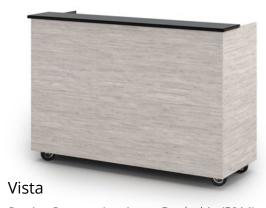

Service Counter: Solid Surface- Antique White (1572SL) Side Fascia: Laminate- Webb Oak (17013)

\*All options are subject to change. Colors are representative only.