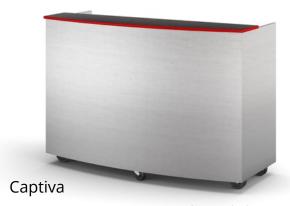

Service Counter: Laminate- Graphite Nebula (4623) Armor-Edge®: Red (14) Side Fascia: Laminate- Satin Stainless (4830)

Service Counter: Solid Surface- Titanium Grey (9222SS) Side Fascia: Wood Veneer- Maple (S2 Stain)