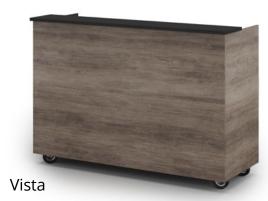

Service Counter: Solid Surface- Night Stars (9105CS) Side Fascia: Wood Veneer- Oak (S5 Stain)

Service Counter: Solid Surface- Brooklyn Concrete (9219GS) Side Fascia: Laminate- Calcutta Marble (4925)

Service Counter: Laminate- Battleship (5014) Armor-Edge®: Black (02) Side Fascia: Laminate- White Driftwood (8200)