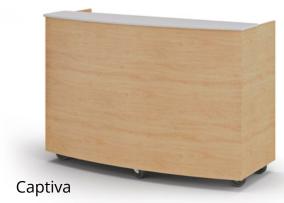

## Laminate Side Fascia Visit www.sicoinc.com to see a full list of available laminates. Wood Veneer Oak Maple Laminate Service Counter Visit www.sicoinc.com to see a full list of available laminates. (Laminate Surface with Armor-Edge®) Armor-Edge® Burgundy (04) Dark Blue (05) Black (02) Grey (03) Berry Blue (08) Orange Zest (10) Brown (06) Blue Sky (07) Green Apple (11) Shadow Gray (12) Purpleicious (13) Red (14) Service Counter **Designer White Night Stars** (Solid Surface)

Service Counter: Laminate- Graphite Nebula (4623) Armor-Edge®: Red (14) Side Fascia: Laminate- Satin Stainless (4830)

Service Counter: Solid Surface- Titanium Grey (9222SS) Side Fascia: Wood Veneer- Maple (S2 Stain)