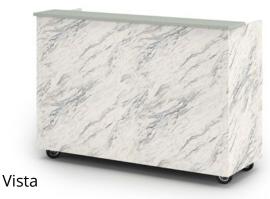

Service Counter: Solid Surface- Night Stars (9105CS) Side Fascia: Wood Veneer- Oak (S5 Stain)

Service Counter: Solid Surface- Brooklyn Concrete (9219GS) Side Fascia: Laminate- Calcutta Marble (4925)

Service Counter: Laminate- Battleship (5014) Armor-Edge®: Black (02) Side Fascia: Laminate- White Driftwood (8200)