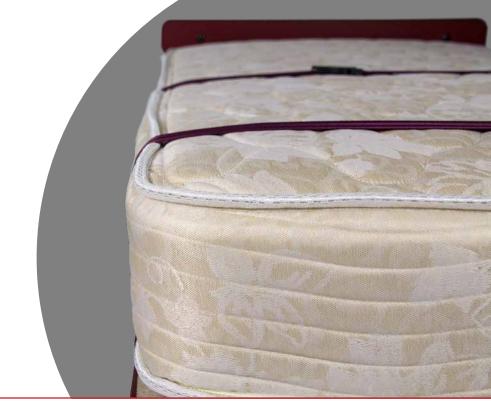

## EXPERIENCE *the best*

Your guests enjoy the convenience and comfort of sleeping on a conventional inner-spring mattress and 4" (10cm) foundation (which you won't find on a roll-away bed that folds).