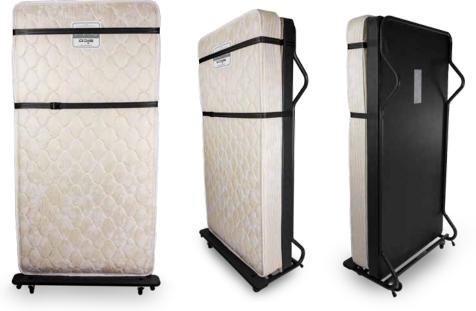

## MOBILE Sleeper

When a SICO<sup>®</sup> Mobile Sleeper goes down, your profits go up!

When a SICO<sup>®</sup> Mobile Sleeper goes down, your profits go up!

Housekeepers around the world appreciate the convenience of the non-flip mattress and the ease of transport to the guest. The lightweight design and commercial casters allow the SICO<sup>®</sup> Mobile Sleeper to be delivered quietly through the hallways. The end legs and pivot points ensure that lowering and raising the bed is easy and hassle free.