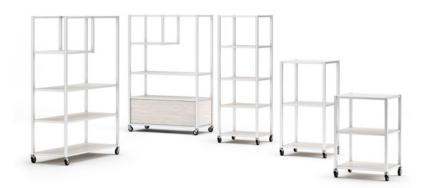

## **MOBILE DISPLAY TOWERS**

### **AVALON**

A versatile solution perfect for creating elegant buffets for a large crowd, a coffee bar for meetings and events, staged as a bar back or for grab and go items.