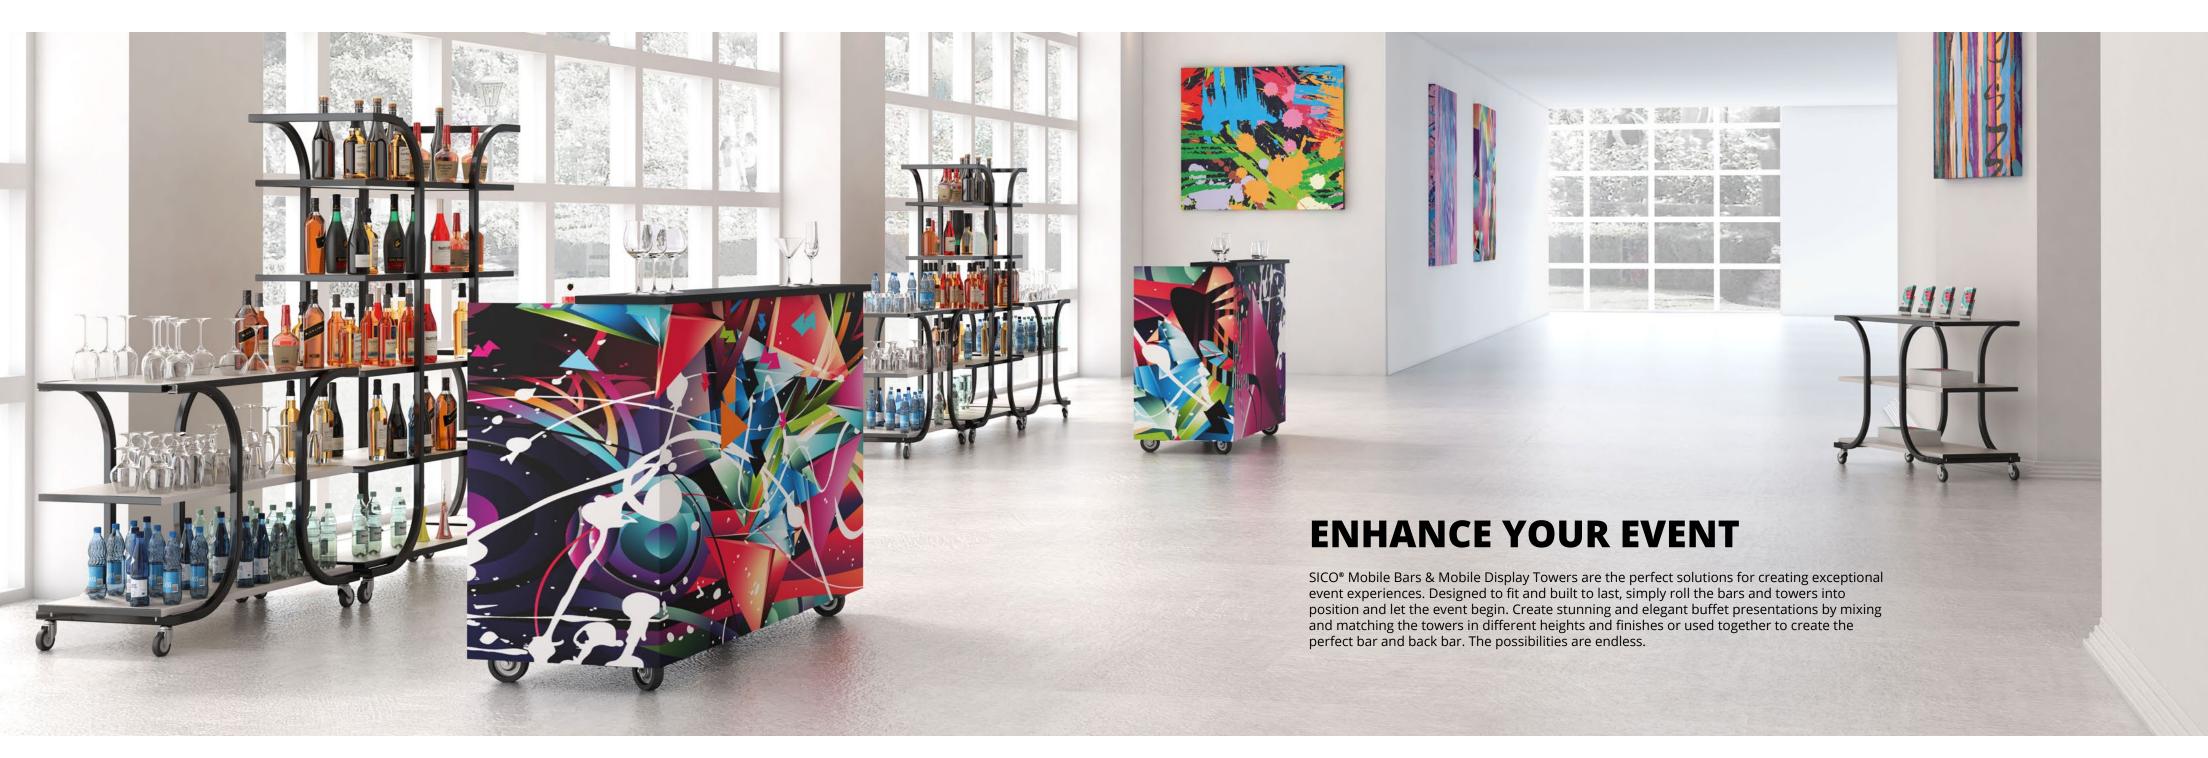

## PERFECT FOR ANY EVENT

Use the Mobile Bar & Mobile Towers throughout your facility for serving cocktails during social receptions, canapes in prefunction areas or refreshments by the pool.