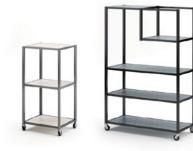

## **MOBILE DISPLAY TOWERS**

### **AVALON**

A versatile solution perfect for creating elegant buffets for a large crowd, a coffee bar for meetings and events, staged as a bar back or for grab and go items.