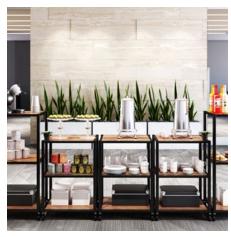

## **MOBILE DISPLAY TOWERS**

### **AVALON**

A versatile solution perfect for creating elegant buffets for a large crowd, a coffee bar for meetings and events, staged as a bar back or for grab and go items.