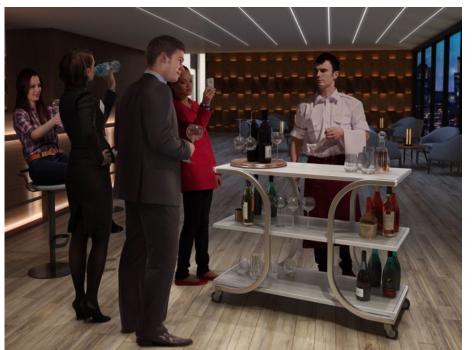

## PERFECT FOR ANY EVENT

Use the Mobile Bar & Mobile Towers throughout your facility for serving cocktails during social receptions, canapes in prefunction areas or refreshments by the pool.