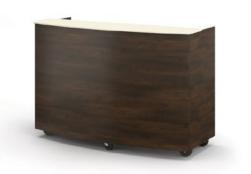

### **MOBILE BARS**

**CAPTIVA** 

# SERVICE WITH STYLE

Create unique and distinctive designs by selecting from hundreds of standard laminates or maple and oak wood veneers fascia finishes. The service counter is available in solid surface or laminate with Armor-Edge®.

# CRAFTED YOUR WAY WITH OPTIONAL ACCESSORIES

- 1 Ice Bin
- 2 Speed Rails
- 3 Trash Chute
- 4 Interior Side Splash
- 5 Glassware Rack
- 6 Corner Bumpers

1