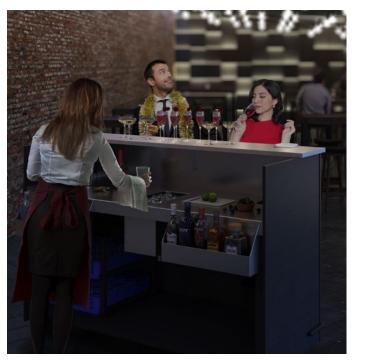

### **MOBILE BARS**

**CAPTIVA** 

# SERVICE WITH STYLE

Create unique and distinctive designs by selecting from hundreds of standard laminates or maple and oak wood veneers fascia finishes. The service counter is available in solid surface or laminate with Armor-Edge®.

## PERFECT FOR ANY EVENT

Use the Mobile Bar & Mobile Towers throughout your facility for serving cocktails during social receptions, canapes in prefunction areas or refreshments by the pool.