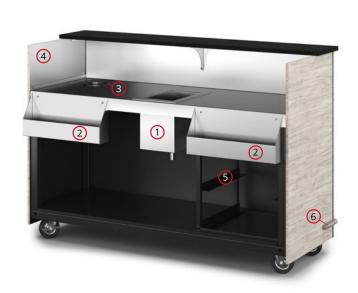

# CRAFTED YOUR WAY WITH OPTIONAL ACCESSORIES

- 1 Ice Bin
- 2 Speed Rails
- 3 Trash Chute
- 4 Interior Side Splash
- 5 Glassware Rack
- 6 Corner Bumpers

1