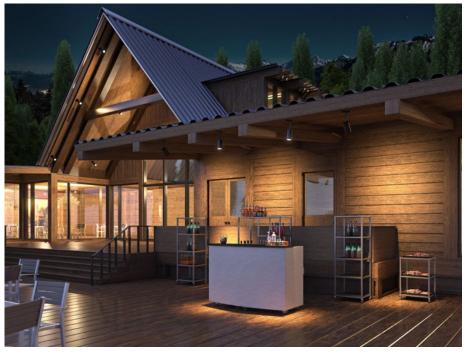

## **MOBILE DISPLAY TOWERS**

### **AVALON**

A versatile solution perfect for creating elegant buffets for a large crowd, a coffee bar for meetings and events, staged as a bar back or for grab and go items.

## PERFECT FOR ANY EVENT

Use the Mobile Bar & Mobile Towers throughout your facility for serving cocktails during social receptions, canapes in prefunction areas or refreshments by the pool.