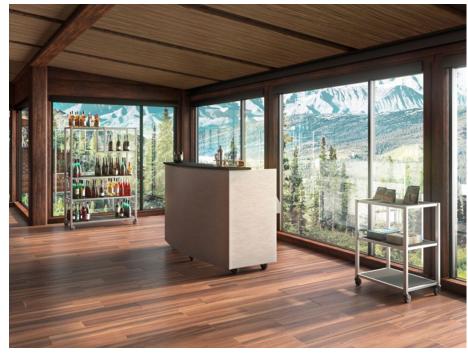

## **MOBILE DISPLAY TOWERS**

### **AVALON**

A versatile solution perfect for creating elegant buffets for a large crowd, a coffee bar for meetings and events, staged as a bar back or for grab and go items.

## PERFECT FOR ANY EVENT

Use the Mobile Bar & Mobile Towers throughout your facility for serving cocktails during social receptions, canapes in prefunction areas or refreshments by the pool.