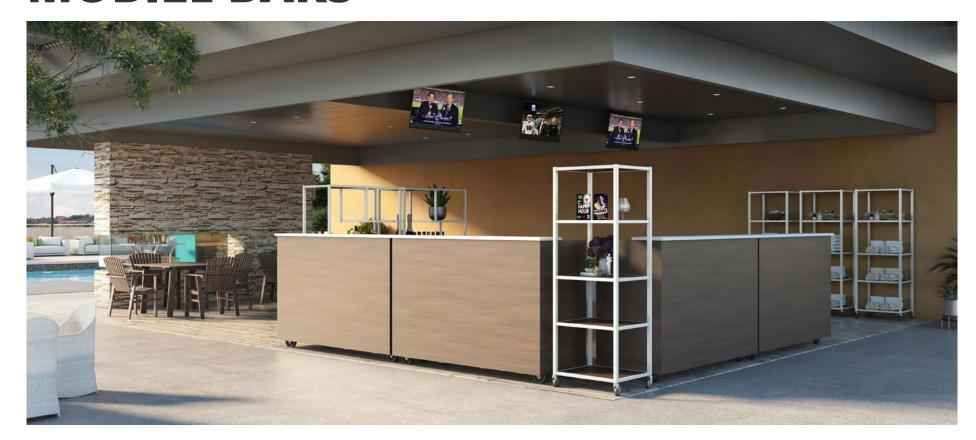

### **MOBILE BARS**

**CAPTIVA** 

# SERVICE WITH STYLE

Create unique and distinctive designs by selecting from hundreds of standard laminates or maple and oak wood veneers fascia finishes. The service counter is available in solid surface or laminate with Armor-Edge®.

# CRAFTED YOUR WAY WITH OPTIONAL ACCESSORIES

- 1 Ice Bin
- 2 Speed Rails
- 3 Trash Chute
- 4 Interior Side Splash
- 5 Glassware Rack
- 6 Corner Bumpers

1

## PERFECT FOR ANY EVENT

Use the Mobile Bar & Mobile Towers throughout your facility for serving cocktails during social receptions, canapes in prefunction areas or refreshments by the pool.