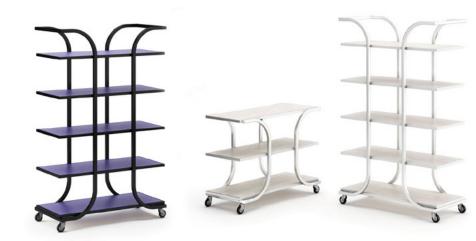

## PERFECT FOR ANY EVENT

Use the Mobile Bar & Mobile Towers throughout your facility for serving cocktails during social receptions, canapes in prefunction areas or refreshments by the pool.