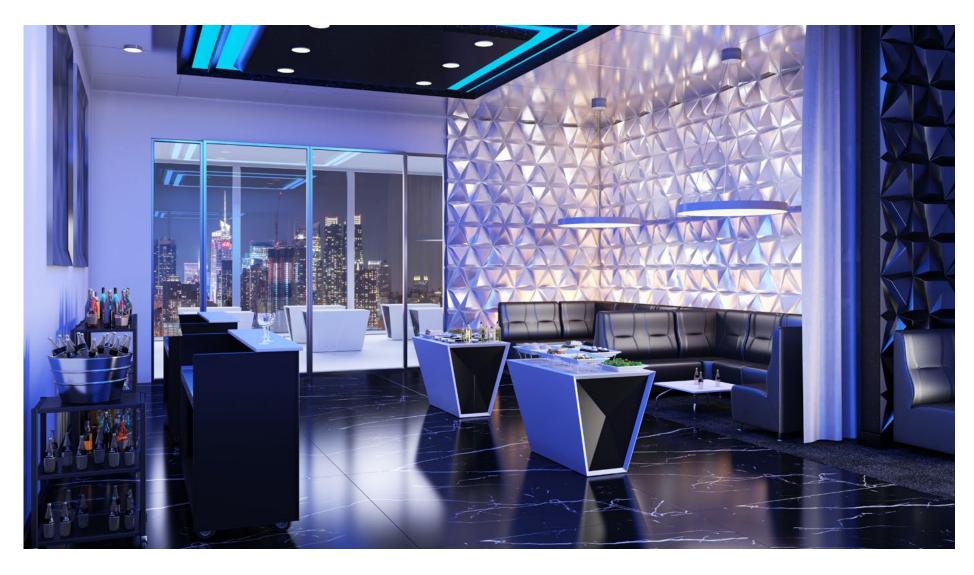

## PERFECT FOR ANY EVENT

Use the Mobile Bar & Mobile Towers throughout your facility for serving cocktails during social receptions, canapes in prefunction areas or refreshments by the pool.