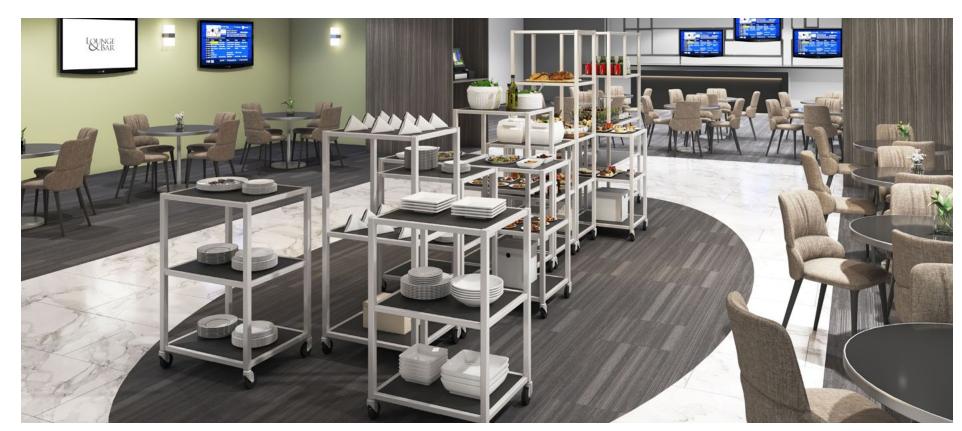

## **MOBILE DISPLAY TOWERS**

### **AVALON**

A versatile solution perfect for creating elegant buffets for a large crowd, a coffee bar for meetings and events, staged as a bar back or for grab and go items.

## PERFECT FOR ANY EVENT

Use the Mobile Bar & Mobile Towers throughout your facility for serving cocktails during social receptions, canapes in prefunction areas or refreshments by the pool.