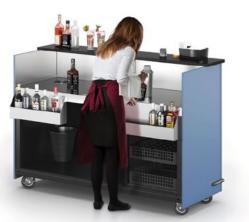

# SERVICE WITH STYLE

Create unique and distinctive designs by selecting from hundreds of standard laminates or maple and oak wood veneers fascia finishes. The service counter is available in solid surface or laminate with Armor-Edge®.

# CRAFTED YOUR WAY WITH OPTIONAL ACCESSORIES

- 1 Ice Bin
- 2 Speed Rails
- 3 Trash Chute
- 4 Interior Side Splash
- 5 Glassware Rack
- 6 Corner Bumpers

1