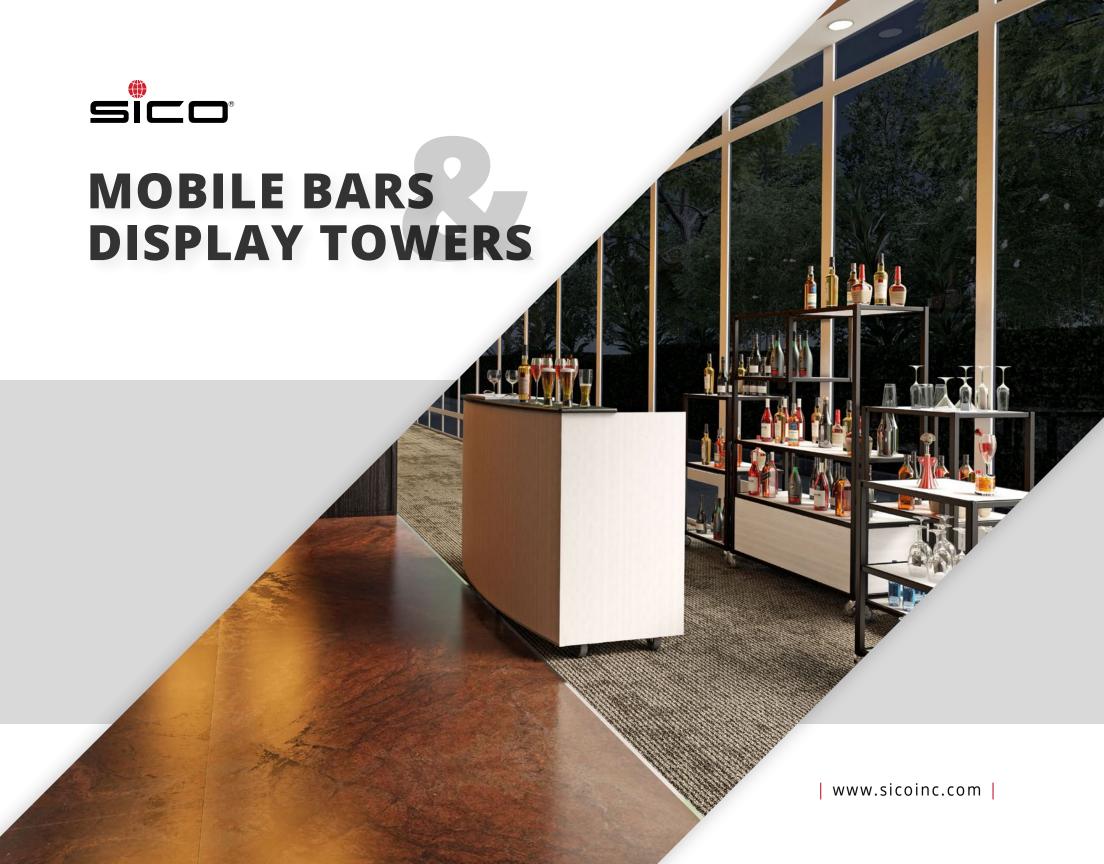

www.sicoinc.com

### **MOBILE BARS**





**CAPTIVA** 





# SERVICE WITH STYLE

Create unique and distinctive designs by selecting from hundreds of standard laminates or maple and oak wood veneers fascia finishes. The service counter is available in solid surface or laminate with Armor-Edge®.





# CRAFTED YOUR WAY WITH OPTIONAL ACCESSORIES

- 1 Ice Bin
- 2 Speed Rails
- 3 Trash Chute
- 4 Interior Side Splash
- 5 Glassware Rack
- 6 Corner Bumpers







1

## **MOBILE DISPLAY TOWERS**



### **AVALON**







A versatile solution perfect for creating elegant buffets for a large crowd, a coffee bar for meetings and events, staged as a bar back or for grab and go items.





## PERFECT FOR ANY EVENT

Use the Mobile Bar & Mobile Towers throughout your facility for serving cocktails dur