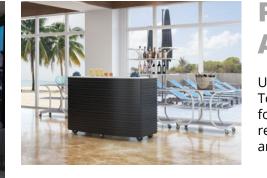

### **MOBILE BARS**

**CAPTIVA** 

# SERVICE WITH STYLE

Create unique and distinctive designs by selecting from hundreds of standard laminates or maple and oak wood veneers fascia finishes. The service counter is available in solid surface or laminate with Armor-Edge®.

# CRAFTED YOUR WAY WITH OPTIONAL ACCESSORIES

- 1 Ice Bin
- 2 Speed Rails
- 3 Trash Chute
- 4 Interior Side Splash
- 5 Glassware Rack
- 6 Corner Bumpers

1