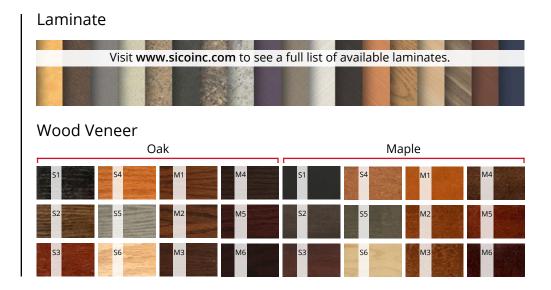

### Side Fascia

#### Laminate

### **CREATE YOUR OWN STYLE**

Below are six examples of how you can mix and match finish options. Don't limit yourself to what you see here, create your own look that complements your brand. Visit www.sicoinc.com for a full list of finish options.

Service Counter: Solid Surface- Night Stars (9105CS) Side Fascia: Wood Veneer- Oak (\$5 Stain)

Service Counter: Solid Surface- Brooklyn Concrete (9219GS) Side Fascia: Laminate- Calcutta Marble (4925)

Service Counter: Laminate- Battleship (5014) Armor-Edge®: Black (02) Side Fascia: Laminate- White Driftwood (8200)

Service Counter: Laminate- Graphite Nebula (4623) Armor-Edge®: Red (14) Side Fascia: Laminate- Satin Stainless (4830)

Service Counter: Solid Surface- Titanium Grey (9222SS) Side Fascia: Wood Veneer- Maple (S2 Stain)