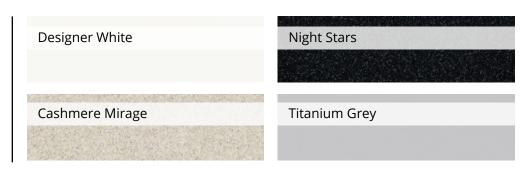

# Service Counter (Solid Surface)

\*All options are subject to change. Colors are representative only.

Service Counter: Solid Surface- Night Stars (9105CS) Side Fascia: Wood Veneer- Oak (\$5 Stain)

Service Counter: Solid Surface- Brooklyn Concrete (9219GS) Side Fascia: Laminate- Calcutta Marble (4925)

Service Counter: Laminate- Battleship (5014) Armor-Edge®: Black (02) Side Fascia: Laminate- White Driftwood (8200)

Service Counter: Laminate- Graphite Nebula (4623) Armor-Edge®: Red (14) Side Fascia: Laminate- Satin Stainless (4830)

Service Counter: Solid Surface- Titanium Grey (9222SS) Side Fascia: Wood Veneer- Maple (S2 Stain)