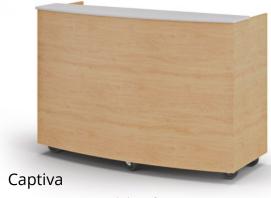

Service Counter: Solid Surface- Antique White (1572SL) Side Fascia: Laminate- Webb Oak (17013)

\*All options are subject to change. Colors are representative only.