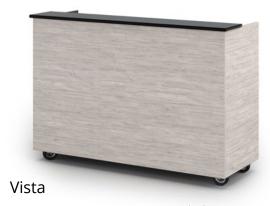

Service Counter: Laminate- Graphite Nebula (4623) Armor-Edge®: Red (14) Side Fascia: Laminate- Satin Stainless (4830)

Service Counter: Solid Surface- Titanium Grey (9222SS) Side Fascia: Wood Veneer- Maple (S2 Stain)