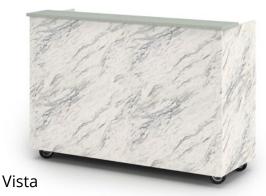

Service Counter: Solid Surface- Night Stars (9105CS) Side Fascia: Wood Veneer- Oak (\$5 Stain)

Service Counter: Solid Surface- Brooklyn Concrete (9219GS) Side Fascia: Laminate- Calcutta Marble (4925)

Service Counter: Laminate- Battleship (5014) Armor-Edge®: Black (02) Side Fascia: Laminate- White Driftwood (8200)