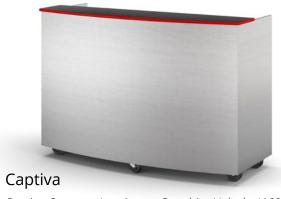

Service Counter: Laminate- Graphite Nebula (4623) Armor-Edge®: Red (14) Side Fascia: Laminate- Satin Stainless (4830)

Service Counter: Solid Surface- Titanium Grey (9222SS) Side Fascia: Wood Veneer- Maple (S2 Stain)