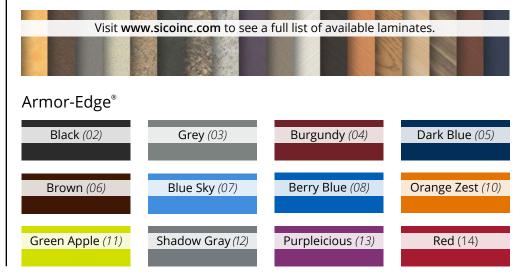

# Service Counter

(Laminate Surface with Armor-Edge®)

#### Laminate

Service Counter: Laminate- Graphite Nebula (4623) Armor-Edge®: Red (14) Side Fascia: Laminate- Satin Stainless (4830)

Service Counter: Solid Surface- Titanium Grey (9222SS) Side Fascia: Wood Veneer- Maple (S2 Stain)