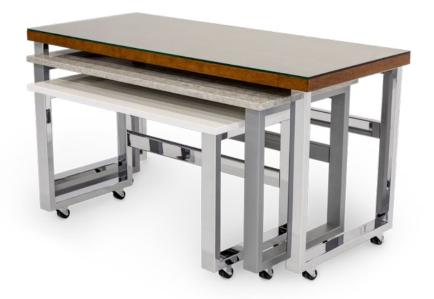

## Nesting Tables

www.sicoinc.com

Offering stunning beauty along with rugged durability that stands up to everyday commercial use, our wood leg nesters are available with an optional glass overlay for extra protection and easy cleanup.

With their smooth-rolling casters, you can configure them to fit any event's demands. Small tables are a perfect complement to a lobby sofa. Large tables make ideal serving stations for your chef's creations or check-in desks for big conferences or galas.