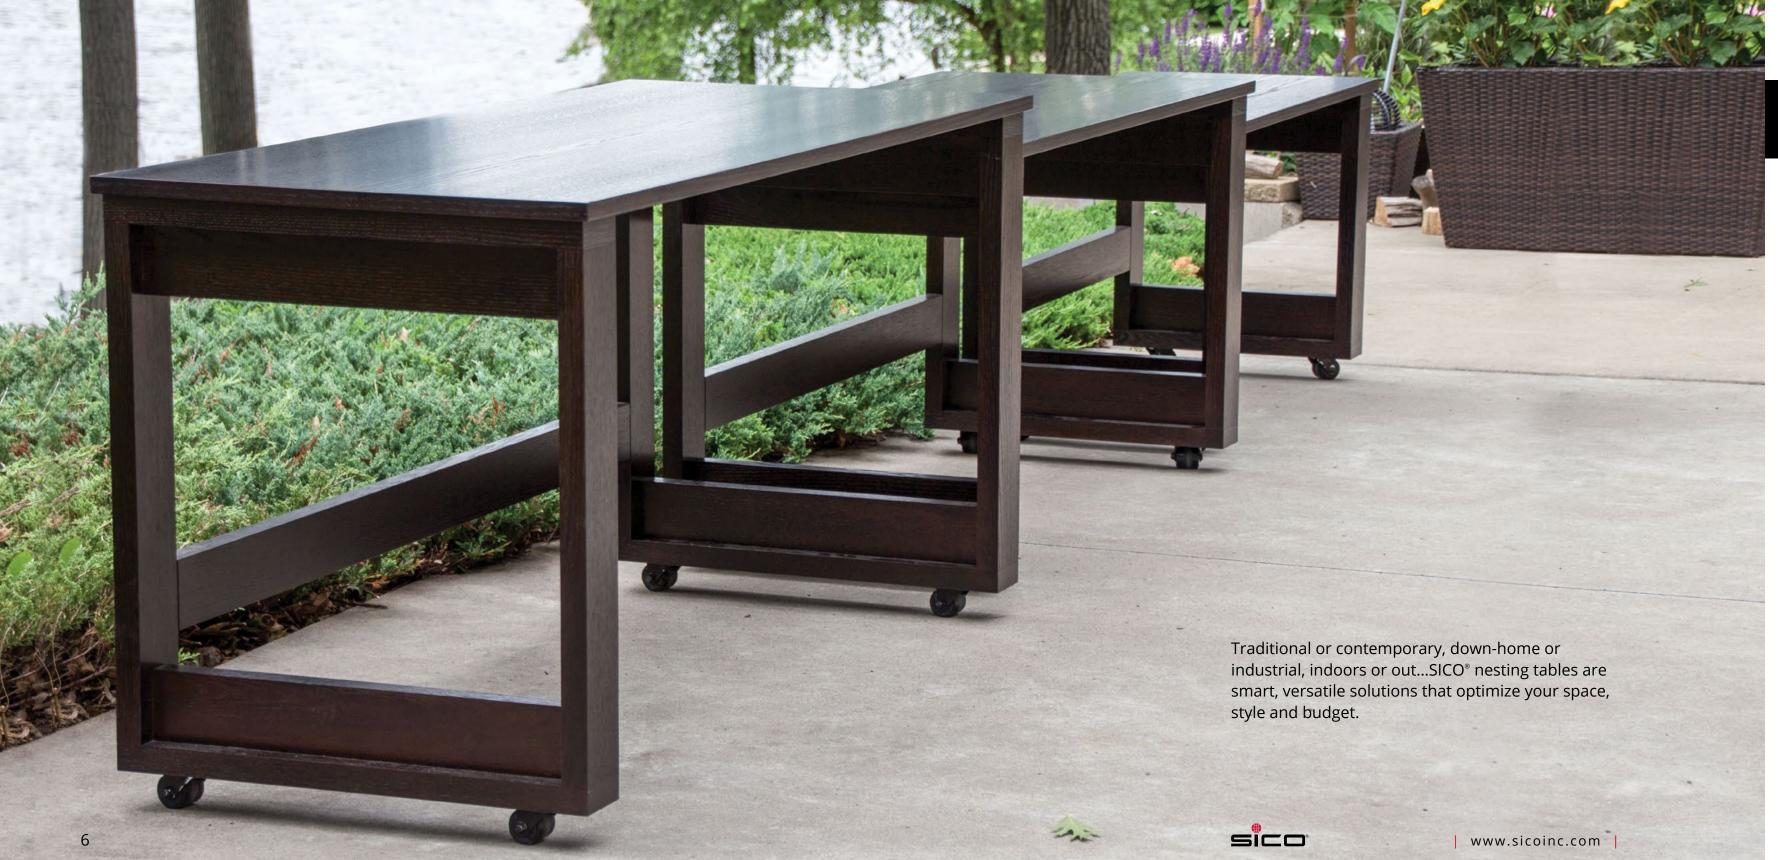

With their smooth-rolling casters, you can configure them to fit any event's demands. Small tables are a perfect complement to a lobby sofa. Large tables make ideal serving stations for your chef's creations or check-in desks for big conferences or galas.