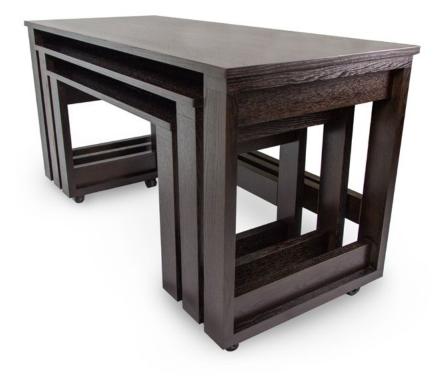

### METAL LEG

If your décor calls for a sleek, contemporary look, our metal leg tables put dozens of design combinations within your reach. Choose from chrome, silver, copper or black powder coat legs, along with quartz, laminate, granite composite or wood tops. And you can always add a glass overlay for extra protection.

With their smooth-rolling casters, you can configure them to fit any event's demands. Small tables are a perfect complement to a lobby sofa. Large tables make ideal serving stations for your chef's creations or check-in desks for big conferences or galas.