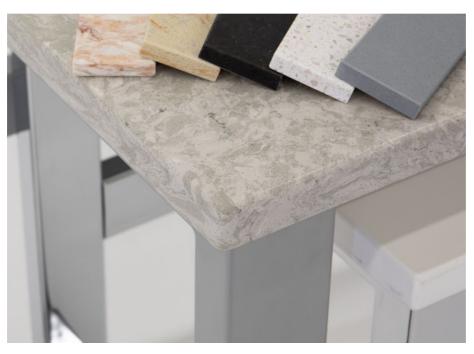

### METAL LEG

If your décor calls for a sleek, contemporary look, our metal leg tables put dozens of design combinations within your reach. Choose from chrome, silver, copper or black powder coat legs, along with quartz, laminate, granite composite or wood tops. And you can always add a glass overlay for extra protection.