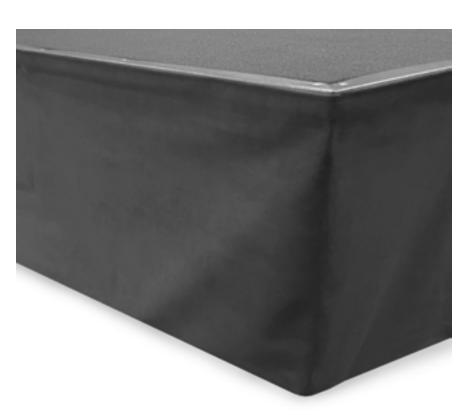

## PERFORMANCE DRAPE COLOR OPTIONS

No staging system is complete without the finishing touch of draperies. SICO's polyester velour Performance drapes are plush, 100% blackout, and wash beautifully. Each drape is crafted with a continuous strip of hook and loop material on the back, making installation onto the stage at any location quick and easy.