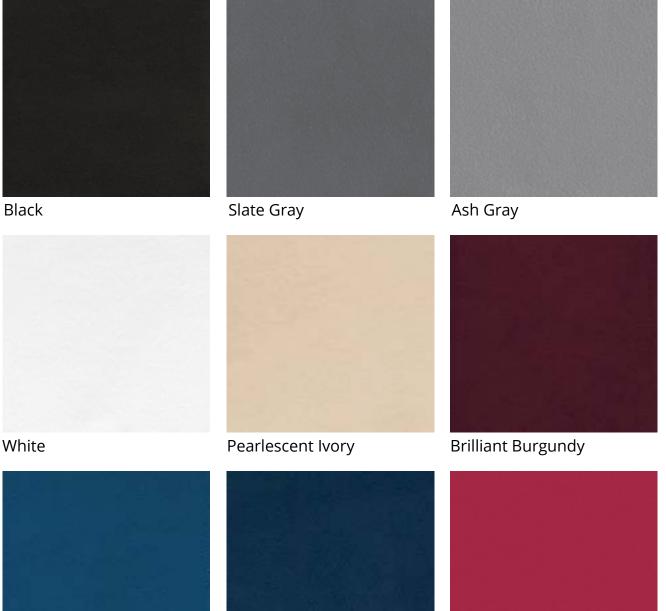

## PERFORMANCE DRAPE COLOR OPTIONS

No staging system is complete without the finishing touch of draperies. SICO's polyester velour Performance drapes are plush, 100% blackout, and wash beautifully. Each drape is crafted with a continuous strip of hook and loop material on the back, making installation onto the stage at any location quick and easy.

**Royal Blue** 

Navy Blue

Crimson Red

Fabric options subject to change. Colors are representative only.