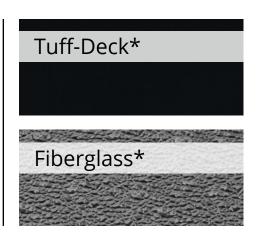

# Hard Surface

Surface options subject to change.

Colors are representative only.

(Not available on Harmony Choral Risers or ADA stage ramps)

\* Not Available on TechLite™