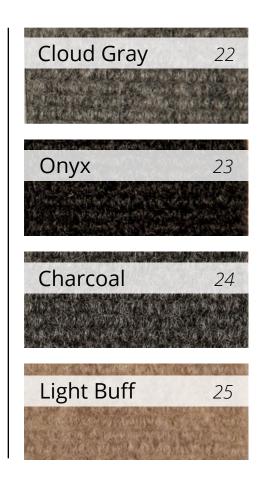

## Carpet

Carpet options subject to change.

Colors are representative only.

Cloud Gray, Onyx, and Charcoal are stock colors. Allow 30 to 45 days for delivery. Other colors are special order. Please allow a minimum of 45 days for delivery. All colors are the same price.