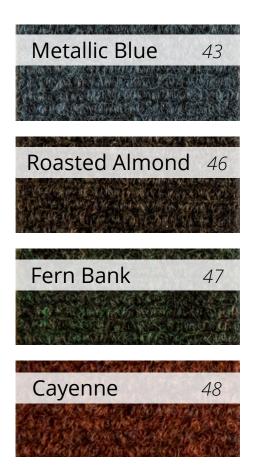

## Carpet

Carpet options subject to change.

Colors are representative only.

### For Durable Tuff-Cord Indoor/Outdoor Needlebond Carpet

|                                | Tuff-Cord I                                                                                                                                                                                                                                                            | Tuff-Cord II                                                                                                                                                                                                                                                                            | Tuff-Cord III                                                                                                                                                                                                                                                          | Tuff-Cord IV                                                                                                                                                                                                                                                           |
|--------------------------------|------------------------------------------------------------------------------------------------------------------------------------------------------------------------------------------------------------------------------------------------------------------------|-----------------------------------------------------------------------------------------------------------------------------------------------------------------------------------------------------------------------------------------------------------------------------------------|------------------------------------------------------------------------------------------------------------------------------------------------------------------------------------------------------------------------------------------------------------------------|------------------------------------------------------------------------------------------------------------------------------------------------------------------------------------------------------------------------------------------------------------------------|
| Colors                         | Cloud Gray, Onyx,<br>Charcoal, Light Buff                                                                                                                                                                                                                              | Roasted Almond,<br>Fern Bank,<br>Metallic Blue                                                                                                                                                                                                                                          | Brick                                                                                                                                                                                                                                                                  | Cayenne                                                                                                                                                                                                                                                                |
| Fiber Type                     | 100% Solution Dyed<br>Olefin                                                                                                                                                                                                                                           | Blend of 60%<br>Polyester/ 40%<br>Solution Dyed Olefin                                                                                                                                                                                                                                  | 100% Solution Dyed<br>Olefin                                                                                                                                                                                                                                           | 100% Solution Dyed<br>Olefin                                                                                                                                                                                                                                           |
| Fiber Features                 | Color is added to olefin fibers while in liquid form allowing the color to go completely through the fiber. Olefin is hydrophobic, absorbing very little moisture. Harsh chemicals including bleach have no effect on olefin fiber colors. Olefin is static resistant. | Color is added to olefin fibers while in liquid form allowing the color to go completely through the fiber. Olefin is hydrophobic, absorbing very little moisture. Harsh chemicals including bleach have no effect on olefin fiber colors. Polyester/ Olefin blend is static resistant. | Color is added to olefin fibers while in liquid form allowing the color to go completely through the fiber. Olefin is hydrophobic, absorbing very little moisture. Harsh chemicals including bleach have no effect on olefin fiber colors. Olefin is static resistant. | Color is added to olefin fibers while in liquid form allowing the color to go completely through the fiber. Olefin is hydrophobic, absorbing very little moisture. Harsh chemicals including bleach have no effect on olefin fiber colors. Olefin is static resistant. |
| Warranty                       | 1-Year Fade                                                                                                                                                                                                                                                            | 1-Year Fade                                                                                                                                                                                                                                                                             | 1-Year Fade                                                                                                                                                                                                                                                            | 1-Year Fade                                                                                                                                                                                                                                                            |
| Backing                        | Unitary                                                                                                                                                                                                                                                                | Unitary                                                                                                                                                                                                                                                                                 | Unitary                                                                                                                                                                                                                                                                | Unitary                                                                                                                                                                                                                                                                |
| Total Weight                   | 17 oz. / sq. yd.                                                                                                                                                                                                                                                       | 17 oz. / sq. yd.                                                                                                                                                                                                                                                                        | 13 oz. / sq. yd.                                                                                                                                                                                                                                                       | 28 oz. / sq. yd.                                                                                                                                                                                                                                                       |
| Pill test (CPSC FF1)           | Passes                                                                                                                                                                                                                                                                 | Passes                                                                                                                                                                                                                                                                                  | Passes                                                                                                                                                                                                                                                                 | Passes                                                                                                                                                                                                                                                                 |
| Flooring Radiant<br>Panel Test | (ASTM E648) 0.56<br>w/cm2 Class 1                                                                                                                                                                                                                                      | (ASTM E648)<br>Class 1                                                                                                                                                                                                                                                                  | Not Tested                                                                                                                                                                                                                                                             | (ASTM E648)<br>Class 1                                                                                                                                                                                                                                                 |