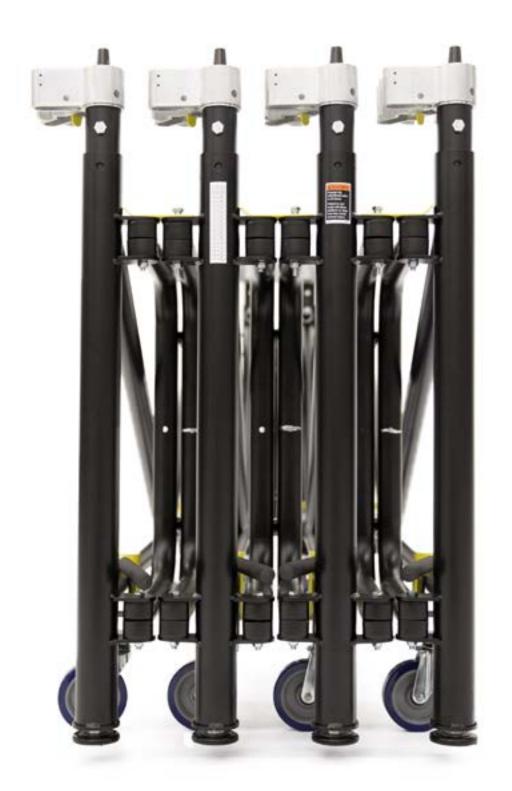

#### **Active Storage**

Store and transport the decks directly on the stage frame to save time setting up and taking down. Simply lift the from the adjacent frame and slide them on top of the frame you would like to keep unfolded. Stack five decks onto one frame to save the most space.

#### **Compact Storage**

The smallest storage footprint of any stage in its class. Roll by hand or use a forklift to move into and out of use. Use many storage options to create a configuration that best fits your space. Use stacking trays to stack frames three high to utilize vertical space.