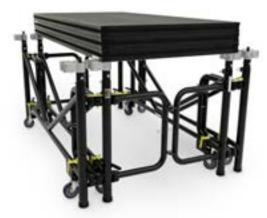

#### **Active Storage**

Store and transport the decks directly on the stage frame to save time setting up and taking down. Simply lift the from the adjacent frame and slide them on top of the frame you would like to keep unfolded. Stack five decks onto one frame to save the most space.

#### **Compact Storage**

The smallest storage footprint of any stage in its class. Roll by hand or use a forklift to move into and out of use. Use many storage options to create a configuration that best fits your space. Use stacking trays to stack frames three high to utilize vertical space.