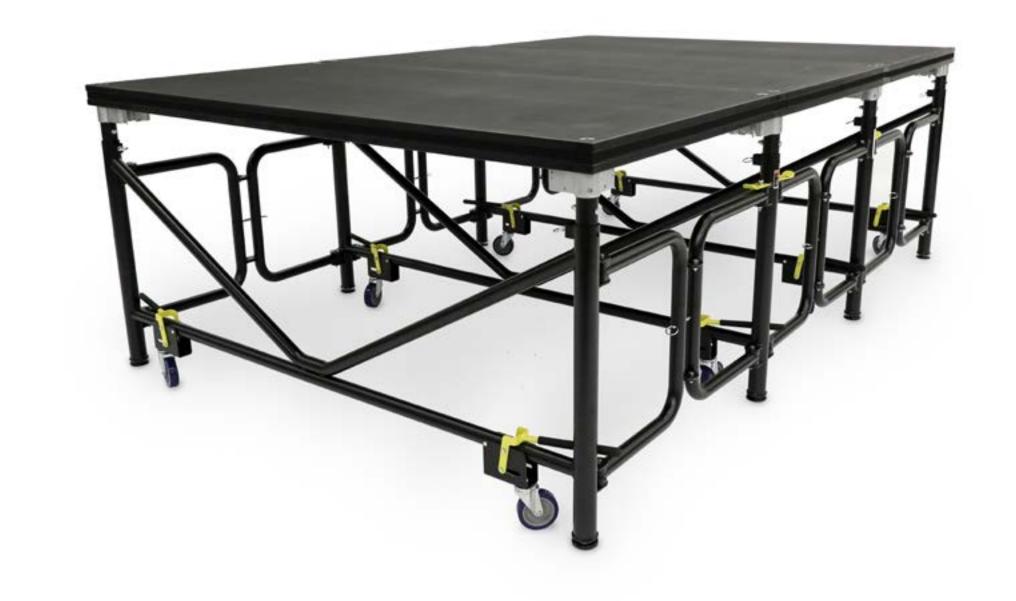

#### **Active Storage**

Store and transport the decks directly on the stage frame to save time setting up and taking down. Simply lift the from the adjacent frame and slide them on top of the frame you would like to keep unfolded. Stack five decks onto one frame to save the most space.

#### **Multiple Heights & Lengths**

Configure your stage in a multitude of layouts and heights with ease. Adjust the height and level the stage in 3 steps: set main height using frame posts; course adjustment leveling using glides; and fine adjustment from the top deck.

#### Step-Through Design

V-shape frame allows for storage and easy access underneath the stage deck while in use. Run cords through the middle of the frame and easily get from one side to the other without dodging posts or stepping over large beams.

#### **Compact Storage**

The smallest storage footprint of any stage in its class. Roll by hand or use a forklift to move into and out of use. Use many storage options to create a configuration that best fits your space. Use stacking trays to stack frames three high to utilize vertical space.