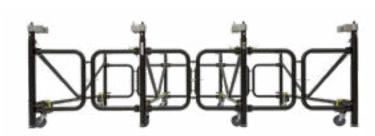

#### **Active Storage**

Store and transport the decks directly on the stage frame to save time setting up and taking down. Simply lift the from the adjacent frame and slide them on top of the frame you would like to keep unfolded. Stack five decks onto one frame to save the most space.

#### **Compact Storage**

The smallest storage footprint of any stage in its class. Roll by hand or use a forklift to move into and out of use. Use many storage options to create a configuration that best fits your space. Use stacking trays to stack frames three high to utilize vertical space.