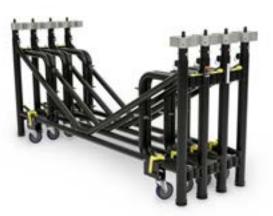

#### **Active Storage**

Store and transport the decks directly on the stage frame to save time setting up and taking down. Simply lift the from the adjacent frame and slide them on top of the frame you would like to keep unfolded. Stack five decks onto one frame to save the most space.

#### **Multiple Heights & Lengths**

Configure your stage in a multitude of layouts and heights with ease. Adjust the height and level the stage in 3 steps: set main height using frame posts; course adjustment leveling using glides; and fine adjustment from the top deck.