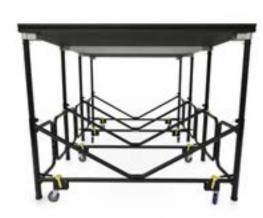

#### Step-Through Design

V-shape frame allows for storage and easy access underneath the stage deck while in use. Run cords through the middle of the frame and easily get from one side to the other without dodging posts or stepping over large beams.