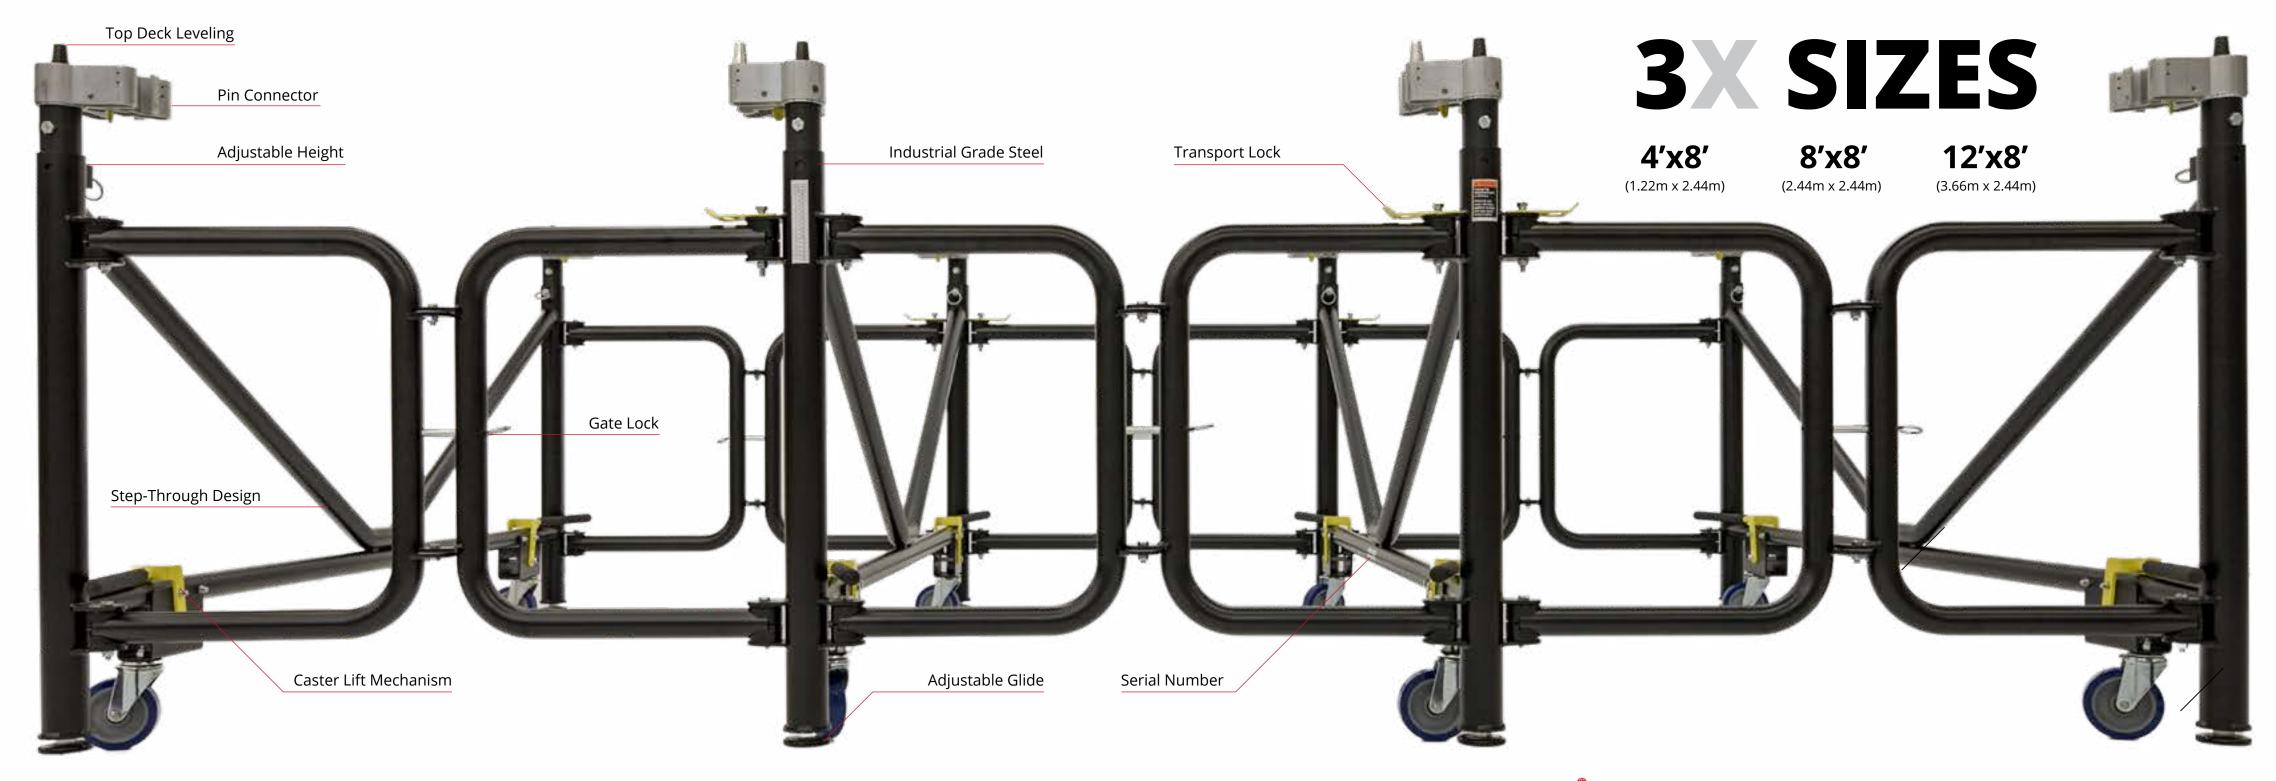

## STAGING INNOVATION FROM TOP TO BOTTOM.

The NEW Venue Maker Pro™ Stage\* (VMP) includes features no one else offers: Top-deck leveling,V-shape frame design for easy under stage access, and the smallest storage footprint of any stage in its class.

#### **Multiple Heights & Lengths**

Configure your stage in a multitude of layouts and heights with ease. Adjust the height and level the stage in 3 steps: set main height using frame posts; course adjustment leveling using glides; and fine adjustment from the top deck.

#### Step-Through Design

V-shape frame allows for storage and easy access underneath the stage deck while in use. Run cords through the middle of the frame and easily get from one side to the other without dodging posts or stepping over large beams.

#### **Top Deck Leveling**

Fine tune the level plane from above the deck surface with this option exclusively from SICO®. Greatly reduce set-up and leveling time so you can get your next event rolling with ease and within a tight timeframe.