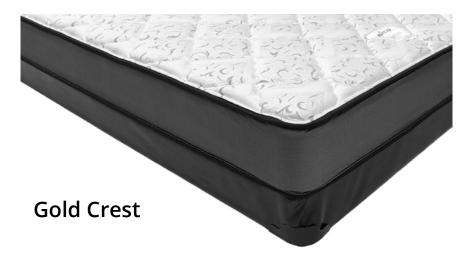

### SICO® Mattress

|                 | Silver Crest                                                                                                                                                           | Gold Crest                                                                                                        | Platinum Crest                                                                                                         |
|-----------------|------------------------------------------------------------------------------------------------------------------------------------------------------------------------|-------------------------------------------------------------------------------------------------------------------|------------------------------------------------------------------------------------------------------------------------|
| Style           | Silver designer trim &<br>smooth (non-quilted)<br>border for upholstered<br>appearance                                                                                 | White trim & beige quilted<br>border                                                                              | Luxury pillow top with silver<br>designer trim & smooth<br>(non-quilted) border for<br>upholstered appearance          |
| Top Cover       | 220 gram silver stretch knit<br>cover with 2" (5cm) quilting<br>(with fire barrier and 1.2<br>density quilt foam)                                                      | 400 gram silver stretch knit<br>cover with 2" (5cm) quilting<br>(with fire barrier and 1.2<br>density quilt foam) | 320 gram black stretch<br>knit cover with 1.5" (4cm)<br>quilting (with fire barrier and<br>1.2 density quilt foam)     |
| Comfort Layers  | 1.5" (4cm) of 1.2 density<br>foam & insulator padding                                                                                                                  | 1.5" (4cm) of 1.2 density<br>convoluted foam & insulator<br>padding                                               | 1.5" (4cm) of 1.8 density soft<br>convoluted foam, 1.5" (4cm)<br>of 1.2 density convoluted<br>foam & insulator padding |
| Coil Counts     | 14.5 Gauge Wire Coil<br>Twin- 418 Coils; Twin XL- 440 Coils; Double- 608 Coils; Double XL- 640 Coils;<br>Queen- 720 Coils; King- 920 Coils; California King- 902 Coils |                                                                                                                   |                                                                                                                        |
| Available Sizes | Twin, Twin XL, Double, Double XL, Queen, King, California King                                                                                                         |                                                                                                                   |                                                                                                                        |