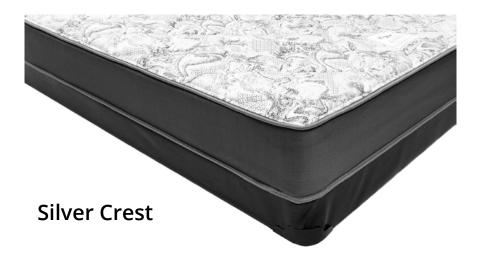

### SICO® Mattress

|                 | Silver Crest                                                                                                                                                           | Gold Crest                                                                                                        | Platinum Crest                                                                                                         |
|-----------------|------------------------------------------------------------------------------------------------------------------------------------------------------------------------|-------------------------------------------------------------------------------------------------------------------|------------------------------------------------------------------------------------------------------------------------|
| Style           | Silver designer trim &<br>smooth (non-quilted)<br>border for upholstered<br>appearance                                                                                 | White trim & beige quilted<br>border                                                                              | Luxury pillow top with silver<br>designer trim & smooth<br>(non-quilted) border for<br>upholstered appearance          |
| Top Cover       | 220 gram silver stretch knit<br>cover with 2" (5cm) quilting<br>(with fire barrier and 1.2<br>density quilt foam)                                                      | 400 gram silver stretch knit<br>cover with 2" (5cm) quilting<br>(with fire barrier and 1.2<br>density quilt foam) | 320 gram black stretch<br>knit cover with 1.5" (4cm)<br>quilting (with fire barrier and<br>1.2 density quilt foam)     |
| Comfort Layers  | 1.5" (4cm) of 1.2 density<br>foam & insulator padding                                                                                                                  | 1.5" (4cm) of 1.2 density<br>convoluted foam & insulator<br>padding                                               | 1.5" (4cm) of 1.8 density soft<br>convoluted foam, 1.5" (4cm)<br>of 1.2 density convoluted<br>foam & insulator padding |
| Coil Counts     | 14.5 Gauge Wire Coil<br>Twin- 418 Coils; Twin XL- 440 Coils; Double- 608 Coils; Double XL- 640 Coils;<br>Queen- 720 Coils; King- 920 Coils; California King- 902 Coils |                                                                                                                   |                                                                                                                        |
| Available Sizes | Twin, Twin XL, Double, Double XL, Queen, King, California King                                                                                                         |                                                                                                                   |                                                                                                                        |