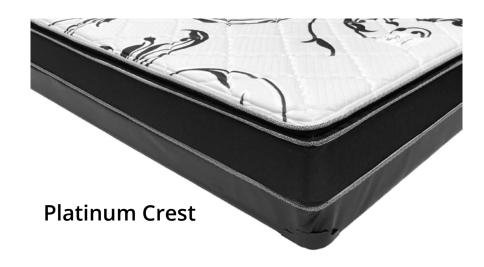

### SICO® Mattress

|                 | Silver Crest                                                                                                                                                           | Gold Crest                                                                                                        | Platinum Crest                                                                                                         |
|-----------------|------------------------------------------------------------------------------------------------------------------------------------------------------------------------|-------------------------------------------------------------------------------------------------------------------|------------------------------------------------------------------------------------------------------------------------|
| Style           | Silver designer trim &<br>smooth (non-quilted)<br>border for upholstered<br>appearance                                                                                 | White trim & beige quilted<br>border                                                                              | Luxury pillow top with silver<br>designer trim & smooth<br>(non-quilted) border for<br>upholstered appearance          |
| Top Cover       | 220 gram silver stretch knit<br>cover with 2" (5cm) quilting<br>(with fire barrier and 1.2<br>density quilt foam)                                                      | 400 gram silver stretch knit<br>cover with 2" (5cm) quilting<br>(with fire barrier and 1.2<br>density quilt foam) | 320 gram black stretch<br>knit cover with 1.5" (4cm)<br>quilting (with fire barrier and<br>1.2 density quilt foam)     |
| Comfort Layers  | 1.5" (4cm) of 1.2 density<br>foam & insulator padding                                                                                                                  | 1.5" (4cm) of 1.2 density<br>convoluted foam & insulator<br>padding                                               | 1.5" (4cm) of 1.8 density soft<br>convoluted foam, 1.5" (4cm)<br>of 1.2 density convoluted<br>foam & insulator padding |
| Coil Counts     | 14.5 Gauge Wire Coil<br>Twin- 418 Coils; Twin XL- 440 Coils; Double- 608 Coils; Double XL- 640 Coils;<br>Queen- 720 Coils; King- 920 Coils; California King- 902 Coils |                                                                                                                   |                                                                                                                        |
| Available Sizes | Twin, Twin XL, Double, Double XL, Queen, King, California King                                                                                                         |                                                                                                                   |                                                                                                                        |