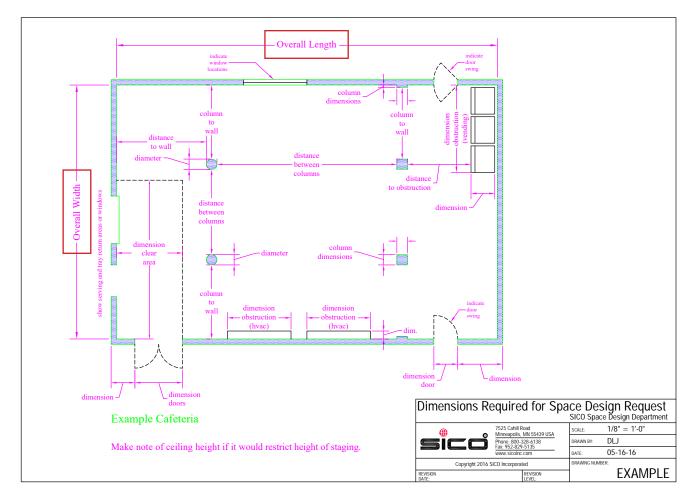

# Fully Dimensioned Plan Example

(Must have dimensions shown below for a valid fully dimensioned plan)

Revit Project (.RVT) File Attached

Fully Dimensioned Plan (See Example on Next Page)

Including overall dimensions, serving area, traffic flow, vending & serving equipment, columns and any other obstructions. Must have overall length & width of room.