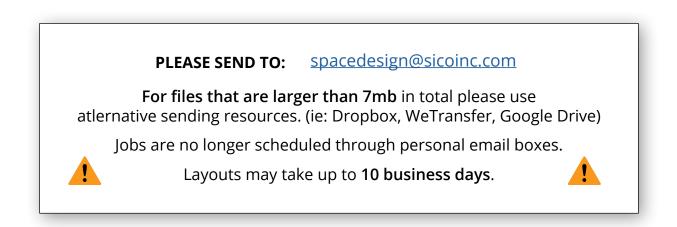

#### Check all that apply. Include photos if possible.

(Must check at least one)

For files that are larger than 7mb in total please use atlernative sending resources. (ie: Dropbox, WeTransfer, Google Drive) CAD (.dwg) File Attached (Preferred; Required for 3D Layouts)