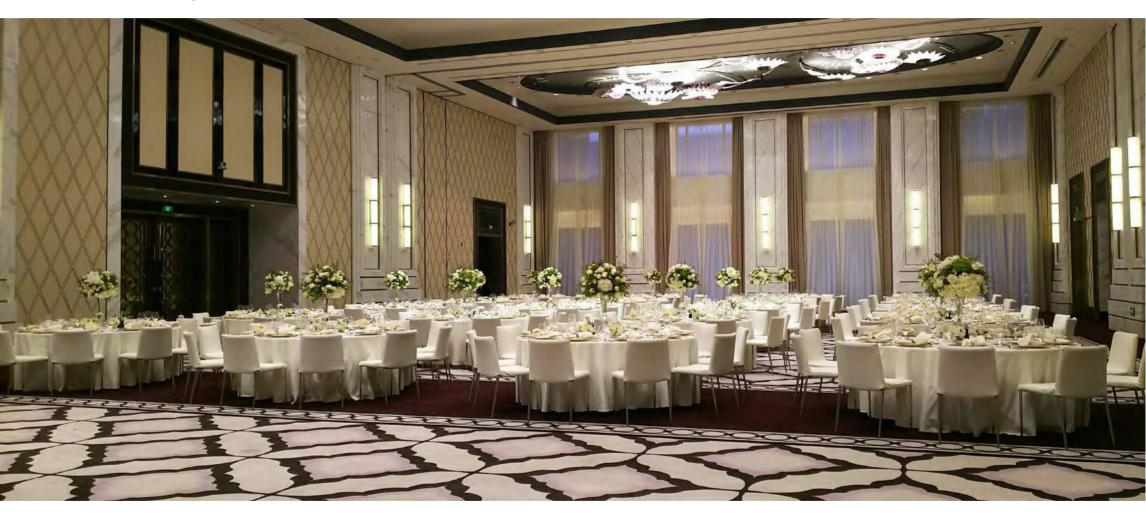

## Banquet Chairs

#### **QUALITY - DURABILITY - FASIONABLE**

#### **SICO-SST BQT CHAIRS**



#### **Strong durable frames**

- steel and aluminum tube frames are available with a strong powder coat.



#### **Fabrics**

- many designs & patterns to choose from.



#### Stackable

- depending on the model 5-10 chairs can be easily stacked up.





## PERFECTION AT ALL LEVELS

Designed into details and build to last.







## >> STACKABLE

\*\*\* Easy to stack and transport from storage to the function room

#### ■ USEFUL INFO





## BANQUET SETTING – SITDOWN DINNER





#### **Detailed Workmanship:**

➤ We guarantee great and long-lasting finishing, to endure the hectic of the day to day banqueting.





















#### **Elegant Collection**

- ➤ No Chair Covers needed Elegant Collection
- ➤ Comfortable for Meetings & Dining
- ➤ NEW upgraded version



# ■ USEFUL INFO

## Up to **5** chairs Back; **Fixed** Weight; **6.9**























C23BA

L490 x W480 x H810mm



#### **Additional Leg Support**

➤ The extended Leather cover on this chair design gives additional comfort.









#### C14BA

L495 x W490 x H960mm





kg

Up to **8** chairs Back; **Fixed** Weight; **6.5** 

feature for touch screens or lap tops etc.