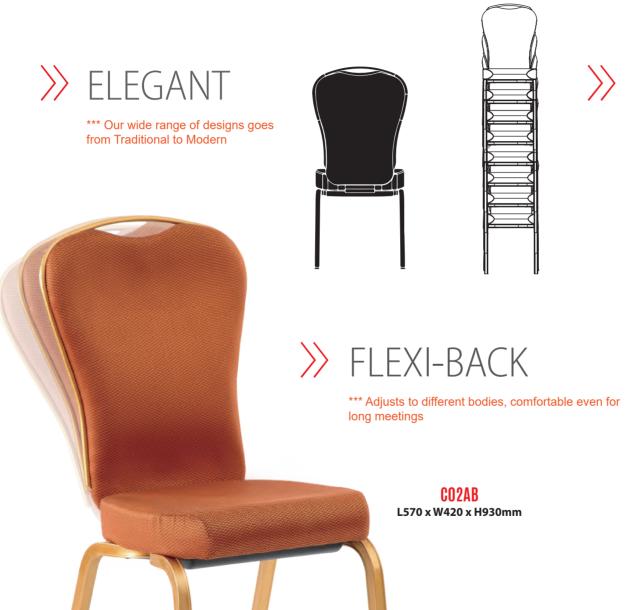

## >> STACKABLE

\*\*\* Easy to stack and transport from storage to the function room

#### **Elegant Collection**

- ➤ No Chair Covers needed Elegant Collection
- ➤ Comfortable for Meetings & Dining
- ➤ NEW upgraded version