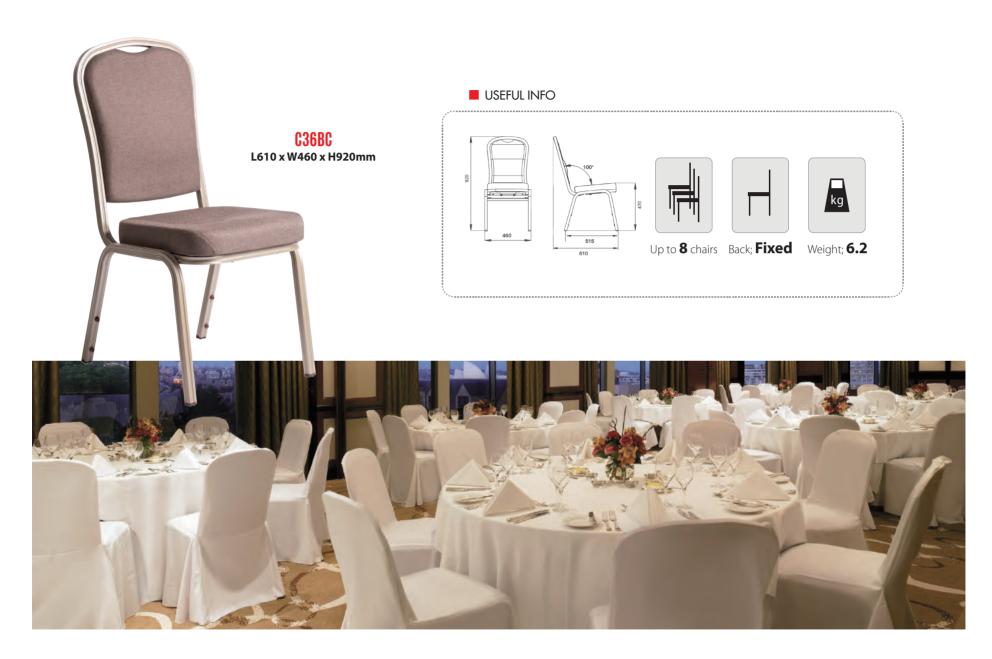

be frames are available with a strong powder coat.



#### **Fabrics**

- many designs & patterns to choose from.



#### Stackable

- depending on the model 5-10 chairs can be easily stacked up.





## PERFECTION AT ALL LEVELS

Designed into details and build to last.







## >> STACKABLE

\*\*\* Easy to stack and transport from storage to the function room

#### ■ USEFUL INFO





## BANQUET SETTING – SITDOWN DINNER





#### **Detailed Workmanship:**

➤ We guarantee great and long-lasting finishing, to endure the hectic of the day to day banqueting.





















#### **Elegant Collection**

- ➤ No Chair Covers needed Elegant Collection
- ➤ Comfortable for Meetings & Dining
- ➤ NEW upgraded version



# ■ USEFUL INFO

## Up to **5** chairs Back; **Fixed** Weight; **6.9**























C23BA

L490 x W480 x H810mm



#### **Additional Leg Support**

➤ The extended Leather cover on this chair design gives additional comfort.









#### C14BA

L495 x W490 x H960mm





kg

Up to **8** chairs Back; **Fixed** Weight; **6.5** 

feature for touch screens or lap tops etc.