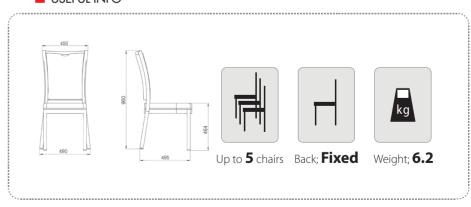

## Up to **5** chairs Back; **Fixed** Weight; **6.9**

C23BA

L490 x W480 x H810mm