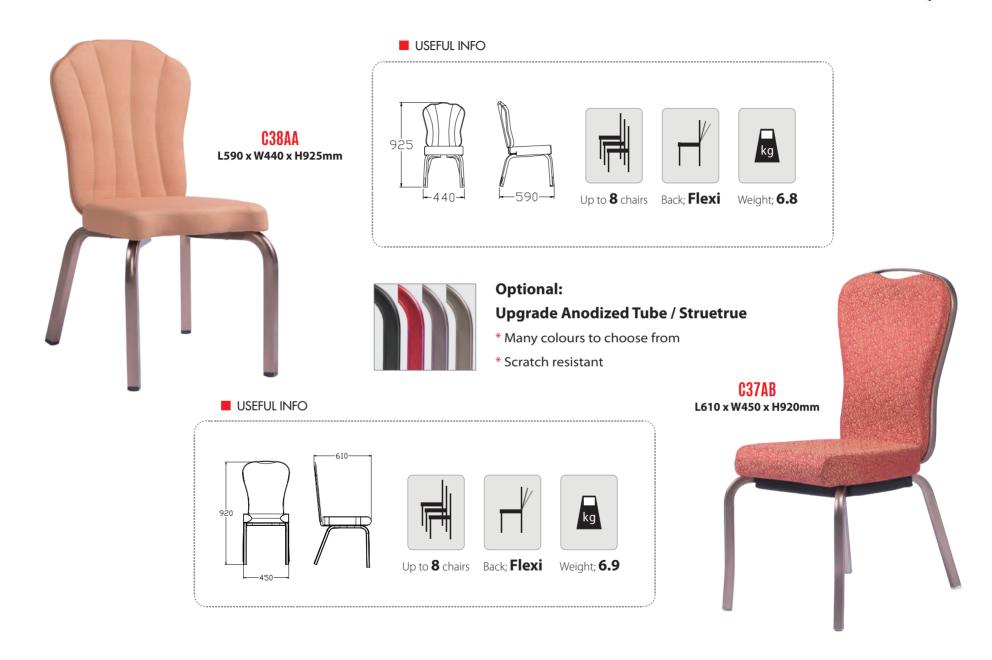

## Banquet Chairs

#### **QUALITY - DURABILITY - FASIONABLE**

#### **SICO-SST BQT CHAIRS**



#### **Strong durable frames**

- steel and aluminum tube frames are available with a strong powder coat.



#### **Fabrics**

- many designs & patterns to choose from.



#### Stackable

- depending on the model 5-10 chairs can be easily stacked up.





## PERFECTION AT ALL LEVELS

Designed into details and build to last.







## >> STACKABLE

\*\*\* Easy to stack and transport from storage to the function room

#### ■ USEFUL INFO





## BANQUET SETTING – SITDOWN DINNER





#### **Detailed Workmanship:**

➤ We guarantee great and long-lasting finishing, to endure the hectic of the day to day banqueting.





















#### **Elegant Collection**

- ➤ No Chair Covers needed Elegant Collection
- ➤ Comfortable for Meetings & Dining
- ➤ NEW upgraded version



# ■ USEFUL INFO

## Up to **5** chairs Back; **Fixed** Weight; **6.9**























C23BA

L490 x W480 x H810mm



#### **Additional Leg Support**

➤ The extended Leather cover on this chair design gives additional comfort.









#### C14BA

L495 x W490 x H960mm





kg

Up to **8** chairs Back; **Fixed** Weight; **6.5** 

feature for touch screens or lap tops etc.