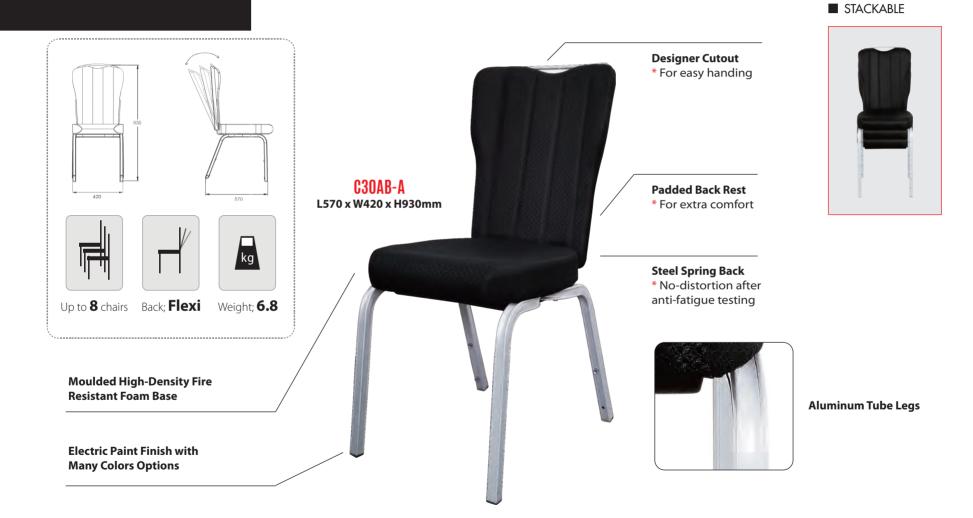

## >> STACKABLE

\*\*\* Easy to stack and transport from storage to the function room

#### **Detailed Workmanship:**

➤ We guarantee great and long-lasting finishing, to endure the hectic of the day to day banqueting.