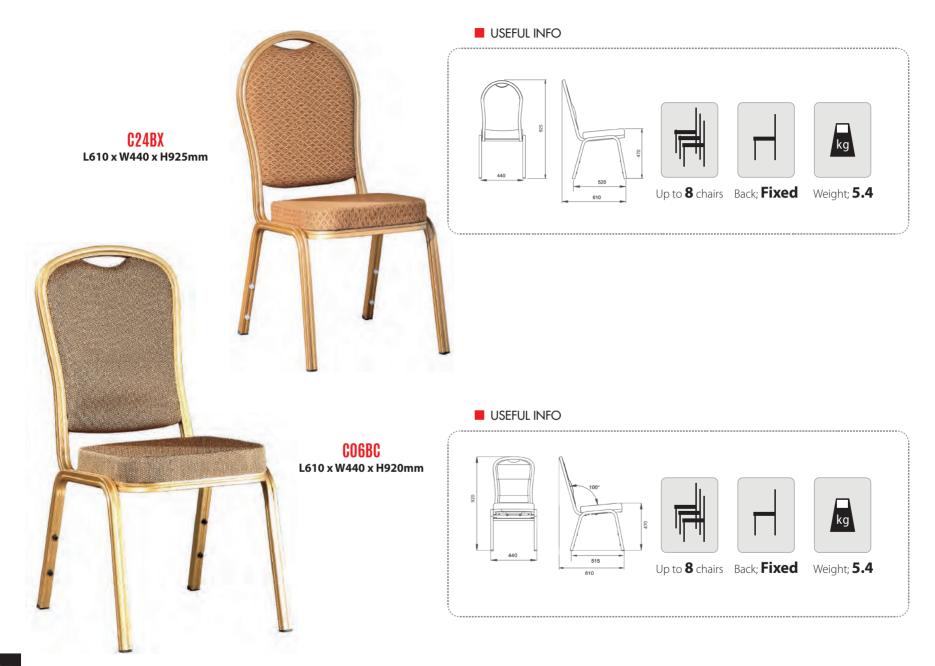

s are available with a strong powder coat.



#### **Fabrics**

- many designs & patterns to choose from.



#### Stackable

- depending on the model 5-10 chairs can be easily stacked up.





## PERFECTION AT ALL LEVELS

Designed into details and build to last.







## >> STACKABLE

\*\*\* Easy to stack and transport from storage to the function room

#### ■ USEFUL INFO





## BANQUET SETTING – SITDOWN DINNER





#### **Detailed Workmanship:**

➤ We guarantee great and long-lasting finishing, to endure the hectic of the day to day banqueting.





















#### **Elegant Collection**

- ➤ No Chair Covers needed Elegant Collection
- ➤ Comfortable for Meetings & Dining
- ➤ NEW upgraded version



# ■ USEFUL INFO

## Up to **5** chairs Back; **Fixed** Weight; **6.9**























C23BA

L490 x W480 x H810mm



#### **Additional Leg Support**

➤ The extended Leather cover on this chair design gives additional comfort.









#### C14BA

L495 x W490 x H960mm





kg

Up to **8** chairs Back; **Fixed** Weight; **6.5** 

feature for touch screens or lap tops etc.