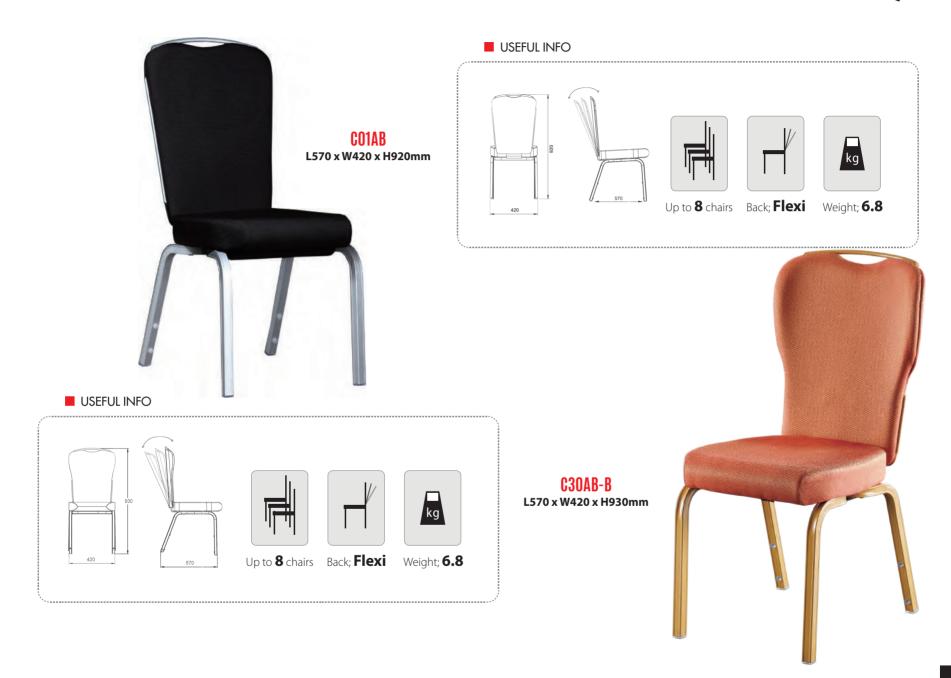

rames are available with a strong powder coat.



#### **Fabrics**

- many designs & patterns to choose from.



#### Stackable

- depending on the model 5-10 chairs can be easily stacked up.





## PERFECTION AT ALL LEVELS

Designed into details and build to last.







## >> STACKABLE

\*\*\* Easy to stack and transport from storage to the function room

#### ■ USEFUL INFO





## BANQUET SETTING – SITDOWN DINNER





#### **Detailed Workmanship:**

➤ We guarantee great and long-lasting finishing, to endure the hectic of the day to day banqueting.





















#### **Elegant Collection**

- ➤ No Chair Covers needed Elegant Collection
- ➤ Comfortable for Meetings & Dining
- ➤ NEW upgraded version



# ■ USEFUL INFO

## Up to **5** chairs Back; **Fixed** Weight; **6.9**























C23BA

L490 x W480 x H810mm



#### **Additional Leg Support**

➤ The extended Leather cover on this chair design gives additional comfort.









#### C14BA

L495 x W490 x H960mm





kg

Up to **8** chairs Back; **Fixed** Weight; **6.5** 

feature for touch screens or lap tops etc.