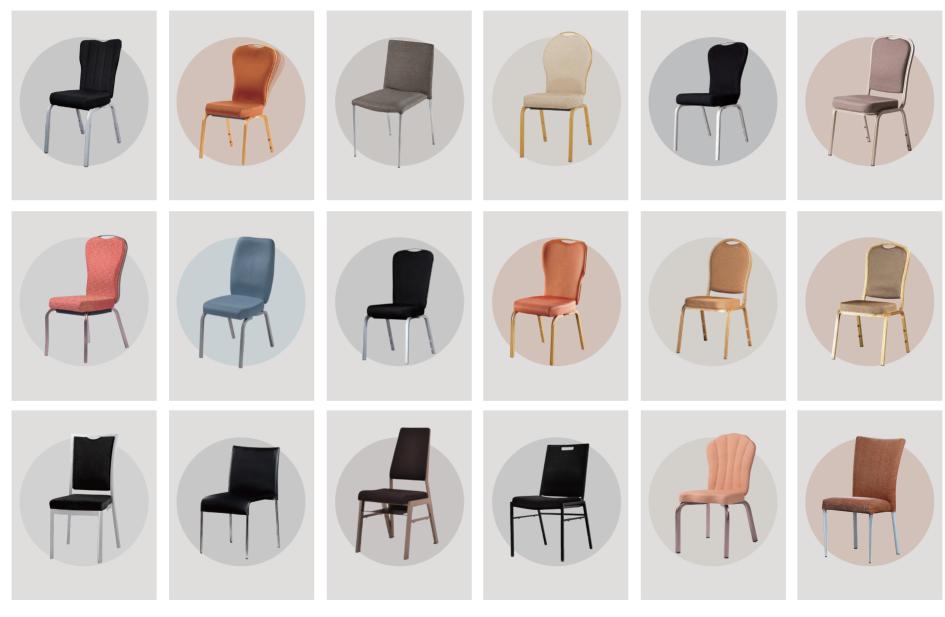

#### **SICO-SST BQT CHAIRS**

#### **Fabrics**

- many designs & patterns to choose from.

#### Stackable

- depending on the model 5-10 chairs can be easily stacked up.