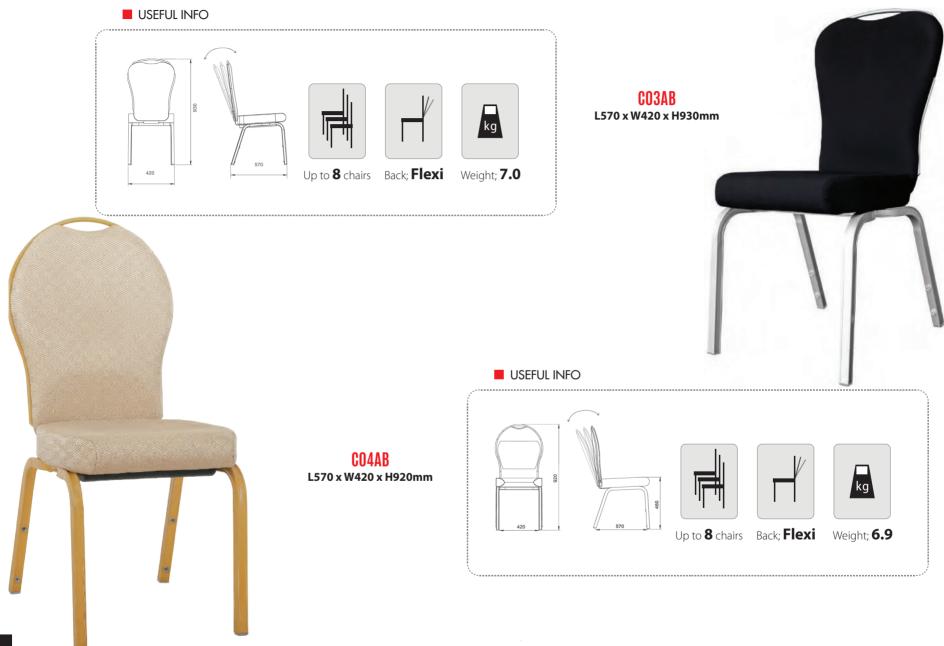

# ■ USEFUL INFO

## Up to **5** chairs Back; **Fixed** Weight; **6.9**

C23BA

L490 x W480 x H810mm