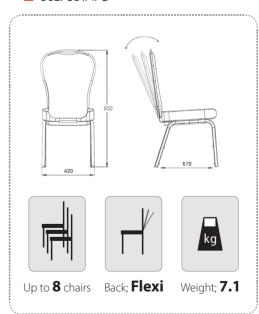

#### Stackable

- depending on the model 5-10 chairs can be easily stacked up.

## >> STACKABLE

\*\*\* Easy to stack and transport from storage to the function room