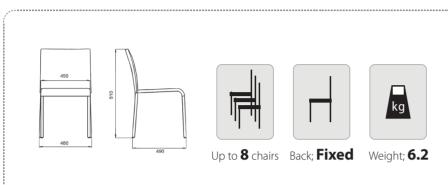

#### C14BA

L495 x W490 x H960mm

kg

Up to **8** chairs Back; **Fixed** Weight; **6.5** 

feature for touch screens or lap tops etc.