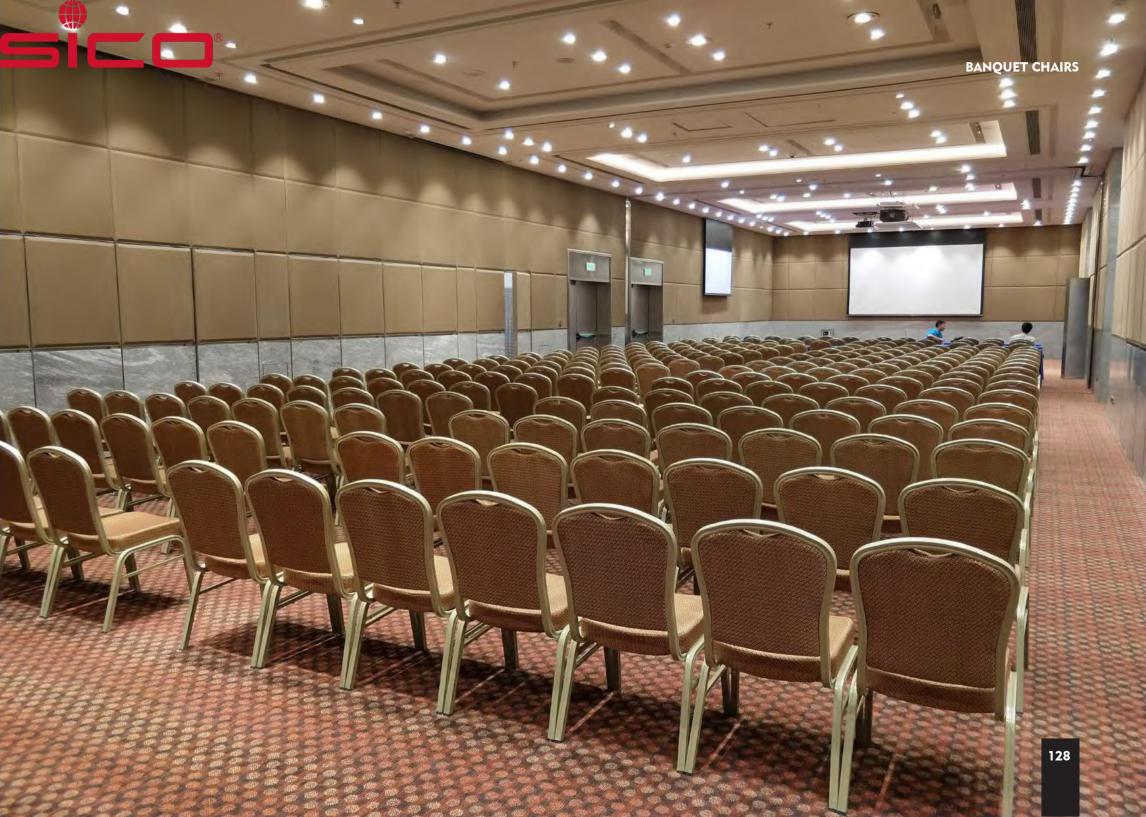

are available with a strong powder coat.



#### **Fabrics**

- many designs & patterns to choose from.



#### Stackable

- depending on the model 5-10 chairs can be easily stacked up.





## PERFECTION AT ALL LEVELS

Designed into details and build to last.







## >> STACKABLE

\*\*\* Easy to stack and transport from storage to the function room

#### ■ USEFUL INFO





## BANQUET SETTING – SITDOWN DINNER





#### **Detailed Workmanship:**

➤ We guarantee great and long-lasting finishing, to endure the hectic of the day to day banqueting.





















#### **Elegant Collection**

- ➤ No Chair Covers needed Elegant Collection
- ➤ Comfortable for Meetings & Dining
- ➤ NEW upgraded version



# ■ USEFUL INFO

## Up to **5** chairs Back; **Fixed** Weight; **6.9**























C23BA

L490 x W480 x H810mm



#### **Additional Leg Support**

➤ The extended Leather cover on this chair design gives additional comfort.









#### C14BA

L495 x W490 x H960mm





kg

Up to **8** chairs Back; **Fixed** Weight; **6.5** 

feature for touch screens or lap tops etc.