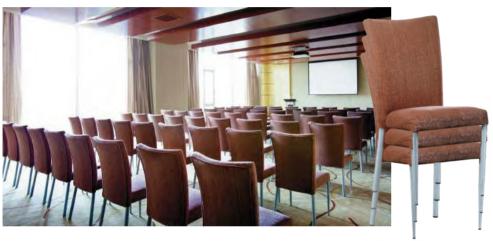

CO-SST BQT CHAIRS**



#### **Strong durable frames**

- steel and aluminum tube frames are available with a strong powder coat.



#### **Fabrics**

- many designs & patterns to choose from.



#### Stackable

- depending on the model 5-10 chairs can be easily stacked up.





## PERFECTION AT ALL LEVELS

Designed into details and build to last.







## >> STACKABLE

\*\*\* Easy to stack and transport from storage to the function room

#### ■ USEFUL INFO





## BANQUET SETTING – SITDOWN DINNER





#### **Detailed Workmanship:**

➤ We guarantee great and long-lasting finishing, to endure the hectic of the day to day banqueting.





















#### **Elegant Collection**

- ➤ No Chair Covers needed Elegant Collection
- ➤ Comfortable for Meetings & Dining
- ➤ NEW upgraded version



# ■ USEFUL INFO

## Up to **5** chairs Back; **Fixed** Weight; **6.9**























C23BA

L490 x W480 x H810mm



#### **Additional Leg Support**

➤ The extended Leather cover on this chair design gives additional comfort.









#### C14BA

L495 x W490 x H960mm





kg

Up to **8** chairs Back; **Fixed** Weight; **6.5** 

feature for touch screens or lap tops etc.