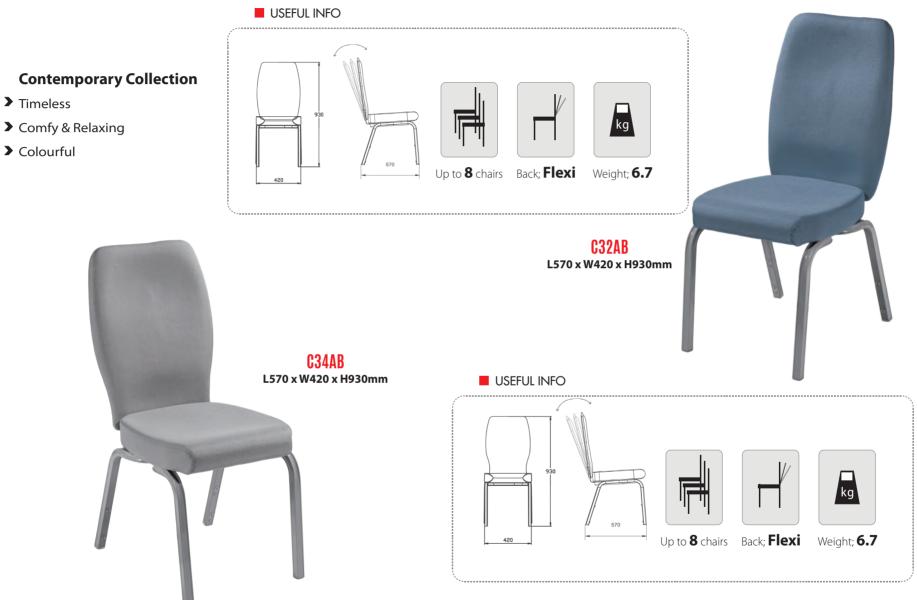

## Banquet Chairs

#### **QUALITY - DURABILITY - FASIONABLE**

#### **SICO-SST BQT CHAIRS**



#### **Strong durable frames**

- steel and aluminum tube frames are available with a strong powder coat.



#### **Fabrics**

- many designs & patterns to choose from.



#### Stackable

- depending on the model 5-10 chairs can be easily stacked up.





## PERFECTION AT ALL LEVELS

Designed into details and build to last.







## >> STACKABLE

\*\*\* Easy to stack and transport from storage to the function room

#### ■ USEFUL INFO





## BANQUET SETTING – SITDOWN DINNER





#### **Detailed Workmanship:**

➤ We guarantee great and long-lasting finishing, to endure the hectic of the day to day banqueting.





















#### **Elegant Collection**

- ➤ No Chair Covers needed Elegant Collection
- ➤ Comfortable for Meetings & Dining
- ➤ NEW upgraded version



# ■ USEFUL INFO

## Up to **5** chairs Back; **Fixed** Weight; **6.9**























C23BA

L490 x W480 x H810mm



#### **Additional Leg Support**

➤ The extended Leather cover on this chair design gives additional comfort.









#### C14BA

L495 x W490 x H960mm





kg

Up to **8** chairs Back; **Fixed** Weight; **6.5** 

feature for touch screens or lap tops etc.