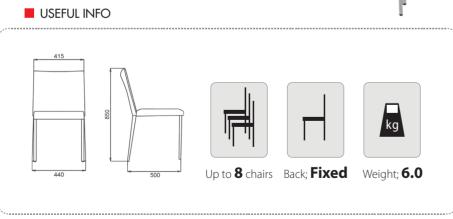

## Banquet Chairs

#### **QUALITY - DURABILITY - FASIONABLE**

#### **SICO-SST BQT CHAIRS**



#### **Strong durable frames**

- steel and aluminum tube frames are available with a strong powder coat.



#### **Fabrics**

- many designs & patterns to choose from.



#### Stackable

- depending on the model 5-10 chairs can be easily stacked up.





## PERFECTION AT ALL LEVELS

Designed into details and build to last.







## >> STACKABLE

\*\*\* Easy to stack and transport from storage to the function room

#### ■ USEFUL INFO





## BANQUET SETTING – SITDOWN DINNER





#### **Detailed Workmanship:**

➤ We guarantee great and long-lasting finishing, to endure the hectic of the day to day banqueting.





















#### **Elegant Collection**

- ➤ No Chair Covers needed Elegant Collection
- ➤ Comfortable for Meetings & Dining
- ➤ NEW upgraded version



# ■ USEFUL INFO

## Up to **5** chairs Back; **Fixed** Weight; **6.9**























C23BA

L490 x W480 x H810mm



#### **Additional Leg Support**

➤ The extended Leather cover on this chair design gives additional comfort.









#### C14BA

L495 x W490 x H960mm





kg

Up to **8** chairs Back; **Fixed** Weight; **6.5** 

feature for touch screens or lap tops etc.