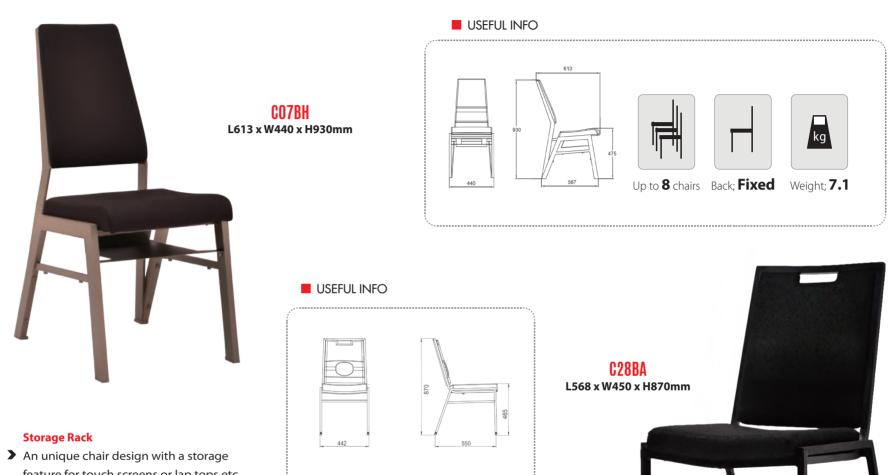

#### ■ USEFUL INFO

#### C14BA

L495 x W490 x H960mm

kg

Up to **8** chairs Back; **Fixed** Weight; **6.5** 

feature for touch screens or lap tops etc.