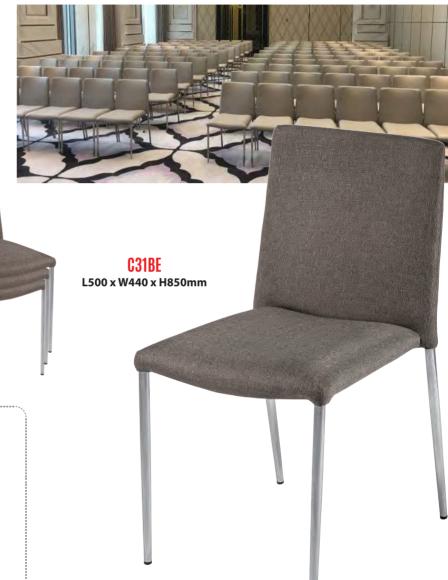

## Banquet Chairs

#### **QUALITY - DURABILITY - FASIONABLE**

#### **SICO-SST BQT CHAIRS**



#### **Strong durable frames**

- steel and aluminum tube frames are available with a strong powder coat.



#### **Fabrics**

- many designs & patterns to choose from.



#### Stackable

- depending on the model 5-10 chairs can be easily stacked up.





## PERFECTION AT ALL LEVELS

Designed into details and build to last.







## >> STACKABLE

\*\*\* Easy to stack and transport from storage to the function room

#### ■ USEFUL INFO





## BANQUET SETTING – SITDOWN DINNER





#### **Detailed Workmanship:**

➤ We guarantee great and long-lasting finishing, to endure the hectic of the day to day banqueting.





















#### **Elegant Collection**

- ➤ No Chair Covers needed Elegant Collection
- ➤ Comfortable for Meetings & Dining
- ➤ NEW upgraded version



# ■ USEFUL INFO

## Up to **5** chairs Back; **Fixed** Weight; **6.9**























C23BA

L490 x W480 x H810mm



#### **Additional Leg Support**

➤ The extended Leather cover on this chair design gives additional comfort.









#### C14BA

L495 x W490 x H960mm





kg

Up to **8** chairs Back; **Fixed** Weight; **6.5** 

feature for touch screens or lap tops etc.