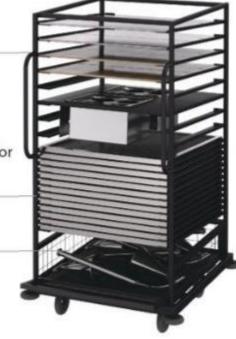

### STORAGE & TRANSPORT TROLLEY – for EVO

#### **Panel Trolley**

If you are ordering a lot of Front & Side Panels, then this trolley is a great addition to the Combo EVO trolley

#### **Upper Section**

Slanted rails allow easy loading and unloading of modules

#### **Middle Section**

Designed to have maximum storage for front and side panels

#### **Lower Section**

For storage of various accessories, the folding front panel gives easy access to all the products

Specially designed to hold modules (1/4 & 1/2), middle front & side front panels and side panels, as well as accessories