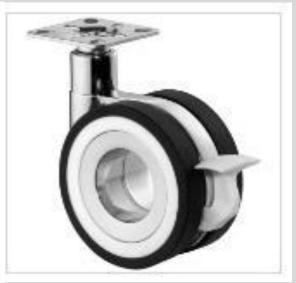

### DESIGN FEATURES;

- ✓ Deluxe Laminated (HPL) MDF wood tops with Alu Protection Rim and locking system
- ✓ Anodized Aluminum Understructure (Top & Legs) (Folding System) with deluxe swivel Dia. 75mm Casters (6pcs/2pcs with brakes)
- ✓ Folding MDF middle shelf with Laminate finish (upperside matching top colour, underside black) with Alu protection rim
- ✓ Integrated Power Management; 4pcs Power Sockets (@2pcs go in one 16A line)

## German Engineered Casters

- Quiet, non-marking swivel casters (with optional brakes), ensure a smooth rolling