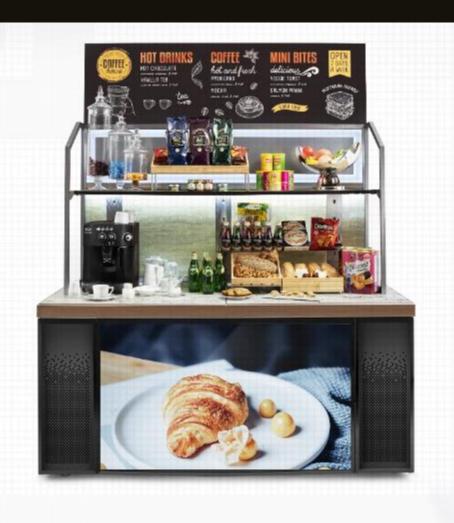

# EVO Station with 4K Internet TV Panel

Coffee Break / Deli Shop Display Rack

### **Mobile Coffee Cabinet**