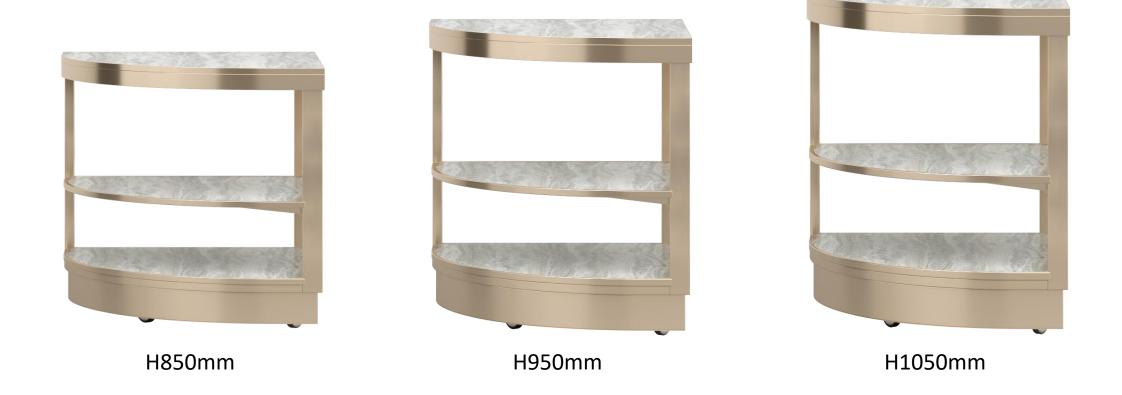

### SIDE STATIONS – Rectangular / 3 Heights

<sup>\*\*\*</sup>They come in different heights; with or without casters, matching design with the buffet line\*\*\*

### SIDE STATIONS – ¼ Round / 3 Heights

<sup>\*\*\*</sup>They come in different heights; with or without casters, matching design with the buffet line\*\*\*