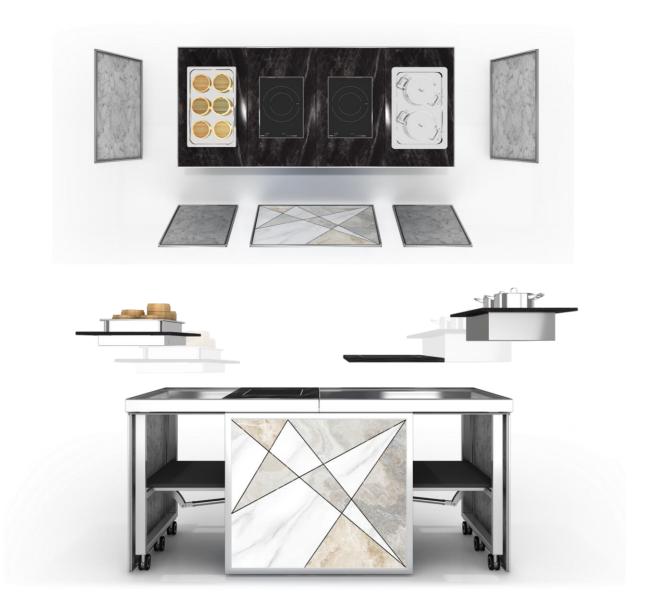

# Endless Module Options

# Modules

Modules –

Induction Hot Holding
Induction Cooking
Boiling Unit with four Hole Cover & Baskets
Boiling Unit with Double Soup Insert
Boiling Unit with Dim Sum Basket Holder
Boiling Unit with 1/3 GN Inserts
Steam Hot Holding
Induction Wok Cooking (MF only)

 $\frac{1}{2}$ 

BJ Duck & Chinese BBQ F&B Display (Ice Well) Carving Hot Holding Hot Plate Induction Wok Cooking Flat Grill (MF only)