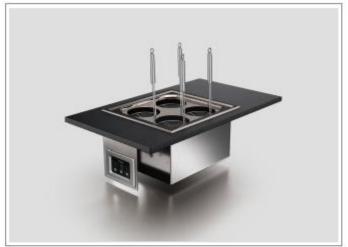

# HOT HOLDING – CONGEE/SOUP

### **Setup / Top Configuration:**

- 2 pcs Boiling Module III with build in Boiler, 2 S/S Soup Inserts, Holder and Cover (1/4)
- ➤ 1 pc Laminated MDF Board (1/2)

### **Optional:**

> Removable Riser (1/2)

- > 4100Watt
- > 2 x 16A/AC220V