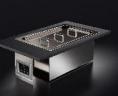

# HOT HOLDING – INDUCTION

### **Setup / Top Configuration:**

➤ 4 pcs Induction Holding Plates (60-90°C)

### **Optional:**

- Heating Lamp (Table Top Version)
- Heating Bridge with Sneeze Guard

- > 2400 / 3500Watt
- > 2 x 16A/AC220V