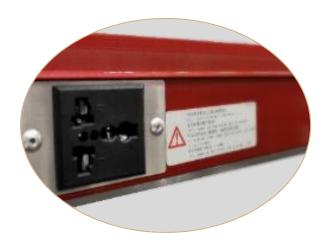

### DESIGN FEATURES;

- ✓ Deluxe Laminated (HPL) MDF wood tops with Alu Protection Rim and locking system
- ✓ Anodized Aluminum Understructure (Top & Legs) (Folding System) with deluxe swivel Dia. 75mm Casters (6pcs/2pcs with brakes)
- ✓ Folding MDF middle shelf with Laminate finish (upperside matching top colour, underside black) with Alu protection rim
- ✓ Integrated Power Management; 4pcs Power Sockets (@2pcs go in one 16A line)

# **Power Management Solutions**

> Build-in