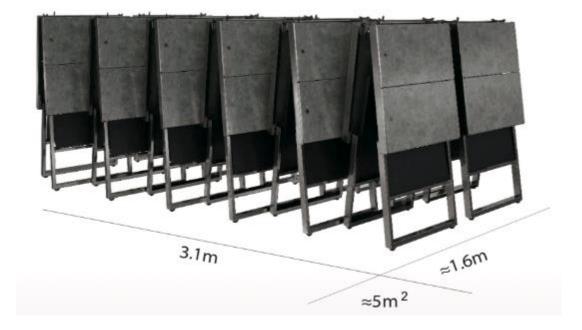

### DESIGNED TO SAVE YOU SPACE & TIME

For Storage, moving through narrow corridors and corners, or small lift access, the EVO Design is the ultimate solution

#### STORAGE

(Efficiency & Space Saving)

Uses only **1/3** of the space compared to the ordinary buffet station