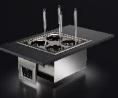

# Modules

Modules –

Induction Hot Holding
Induction Cooking
Boiling Unit with four Hole Cover & Baskets
Boiling Unit with Double Soup Insert
Boiling Unit with Dim Sum Basket Holder
Boiling Unit with 1/3 GN Inserts
Steam Hot Holding
Induction Wok Cooking (MF only)

 $\frac{1}{2}$ 

BJ Duck & Chinese BBQ F&B Display (Ice Well) Carving Hot Holding Hot Plate Induction Wok Cooking Flat Grill (MF only)