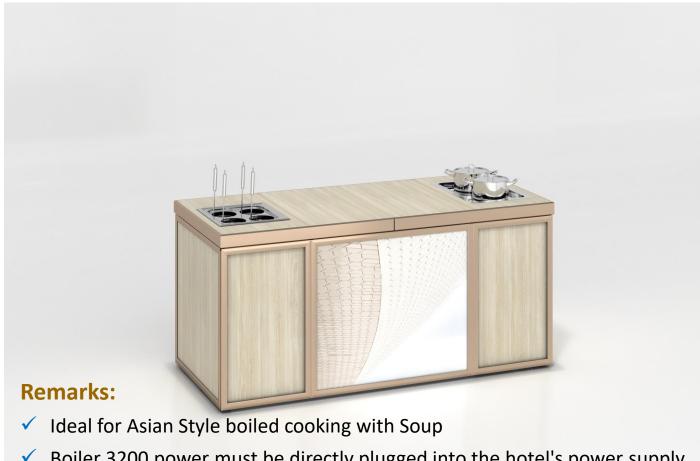

# ACTION – CHINESE NOODLE IN SOUP

✓ Boiler 3200 power must be directly plugged into the hotel's power supply (cannot be plugged into the frame sockets)

#### **Setup / Top Configuration:**

- ➤ 1 pc Boiling Module "3200" with build-in Boiler, cover and 4 baskets with handle (1/4)
- ➤ 1 Boiling Module III with build in Boiler, 2 S/S Soup Inserts, Holder and Cover (1/4)
- ➤ 1 pc Laminated MDF Board (1/2)

#### **Optional:**

Splash Guards

- > 5300Watt
- > 2 x 16A/AC220V