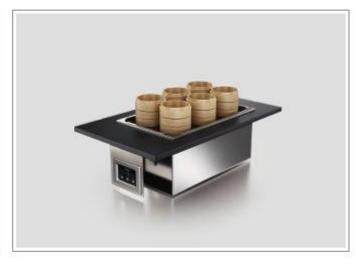

# HOT HOLDING – DIM SUM "B"

### **Setup / Top Configuration:**

- 2 Boiling Module IV with build in Boiler and cover to hold small Dim Sum Baskets (1/4)
- ➤ 1 pc Laminated MDF Board (1/2)

### **Optional:**

➤ 1 pc Heating Bridge with Sneeze Guards (Table Top Version)

- > 4000 / 5000Watt
- > 2 x 16A/AC220V