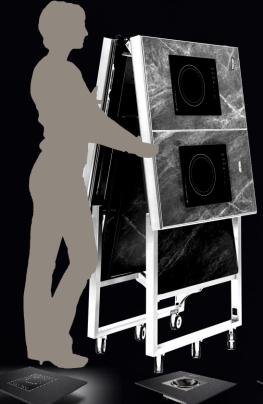

### STORAGE & TRANSPORT TROLLEY – for EVO

#### **Panel Trolley**

If you are ordering a lot of Front & Side Panels, then this trolley is a great addition to the Combo EVO trolley

#### **Upper Section**

Slanted rails allow easy loading and unloading of modules

#### **Middle Section**

Designed to have maximum storage for front and side panels

#### **Lower Section**

For storage of various accessories, the folding front panel gives easy access to all the products

Specially designed to hold modules (1/4 & 1/2), middle front & side front panels and side panels, as well as accessories