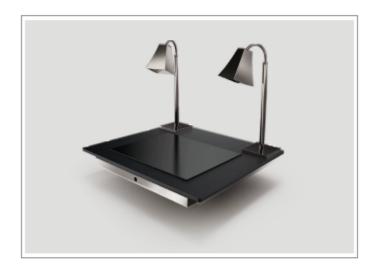

### Carving

with Heating Lamps

### **IDEAL FOR**

PRESENTATION & SERVING OF ANY TYPE OF HOT CARVING OF MEAT & SEAFOOD

Wok (Induction)

1/4

Unit

1/2 Multion

IDEAL FOR ASIAN STIR-FRIED DISHES

**Boiling** with 4 Baskets

ROAST & BBQ MEAT PRESENTATION COLD CUT & HAM SERVING

**Buffet Lamp** (Table Top Version)

**IDEAL FOR** 

HOT HOLDING: WITH HEATING LAMPS COLD DISPLAYS: WITH SPOT LIGHTING

Sushi Fridge

IDEAL FOR SUSHI & SASHIMI DISPLAYS