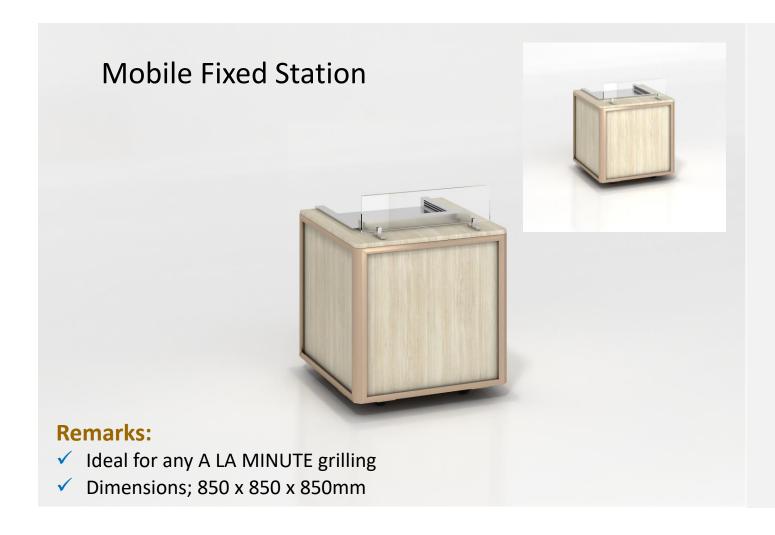

# ACTION — GRILL (MOBILE FIXED)

#### **Setup / Top Configuration:**

Electric Flat Broiler / Griddle

#### **Optional:**

- Splash Guard
- Matching Design with Main Stations
- Exhaust System (build-in)

- > 6050Watt
- > 1 x 10A & 1 x 32A/AC220V