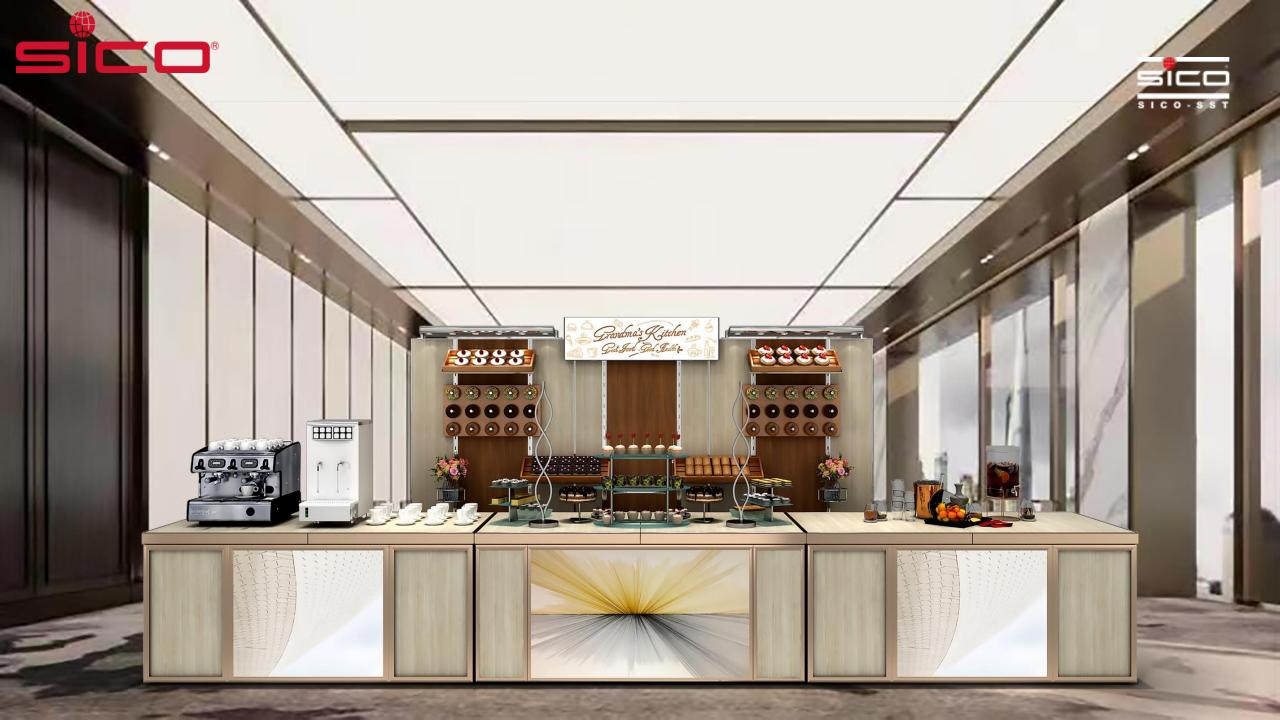

# EVO Station with 4K Internet TV Panel

Coffee Break / Deli Shop Display Rack

### **Mobile Coffee Cabinet**