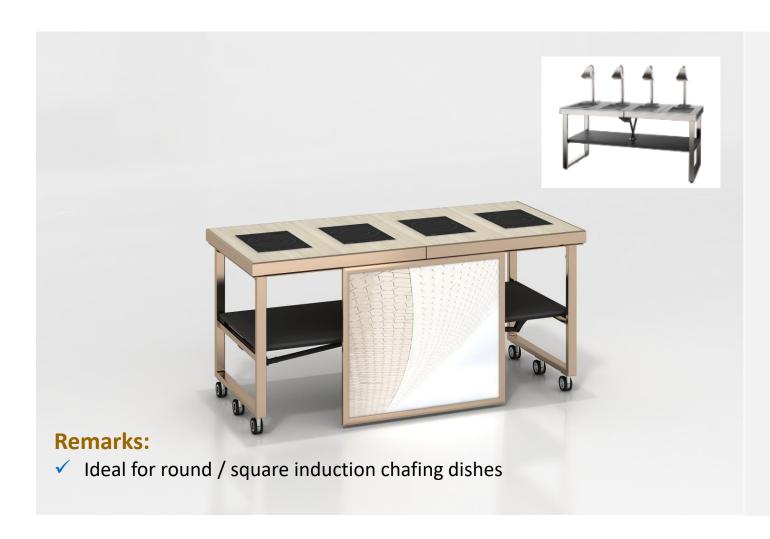

# HOT HOLDING – INDUCTION

### **Setup / Top Configuration:**

➤ 4 pcs Induction Holding Plates (60-90°C)

### **Optional:**

- Heating Lamp (Table Top Version)
- Heating Bridge with Sneeze Guard

- > 2400 / 3500Watt
- > 2 x 16A/AC220V

### **IDEAL FOR**

CHAFING DISH (Round or Square), OR ANY INDUCTION FRIENDLY FOOD PAN & CONTAINER