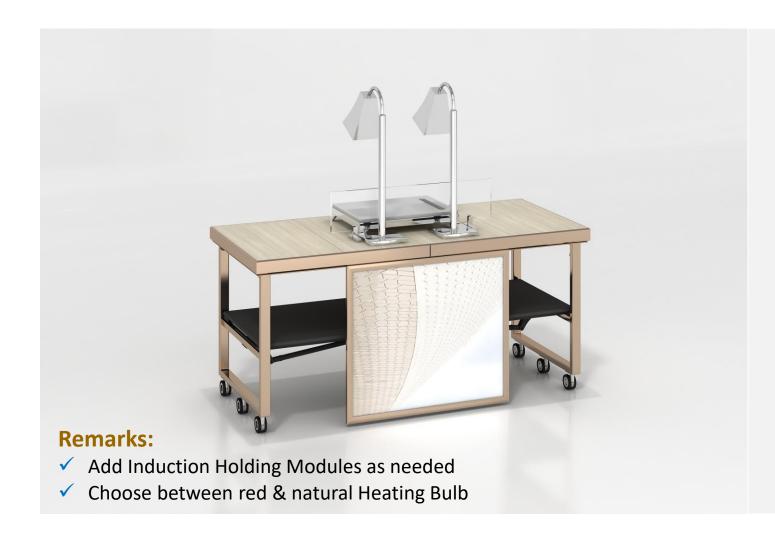

# HOT HOLDING – COMBO

### **Setup / Top Configuration:**

- 2 pcs Induction Holding Plates (65-90°C)
- ➤ 1 pc Electric Heating Plate (up to 85°C)
- 2 pcs Heating Lamp (Table Top Version)

### **Optional:**

Heating Bridge with Sneeze Guard (Table Top Version)

- > 1830 / 2380Watt
- > 2 x 16A/AC220V