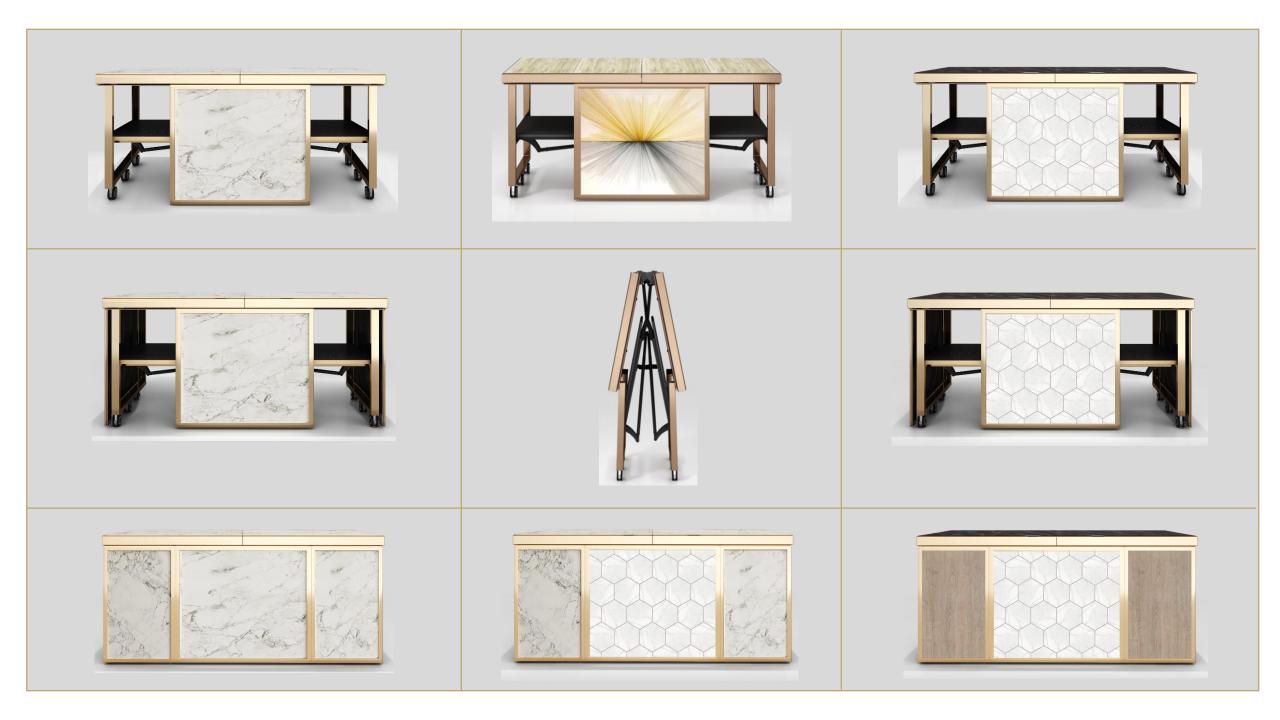

### MATCH YOUR INTERIOR **DESIGN**

GIVE OUR DESIGN YOUR HOTEL's SIGNATURE, BY CHOOSING YOUR OWN COLOUR COMBINATION...

### VARIOUS OPTIONS **Anodized Alu Frame & Rim Colours**

#### VARIOUS OPTIONS

#### Anodized Alu Frame & Rim Colours