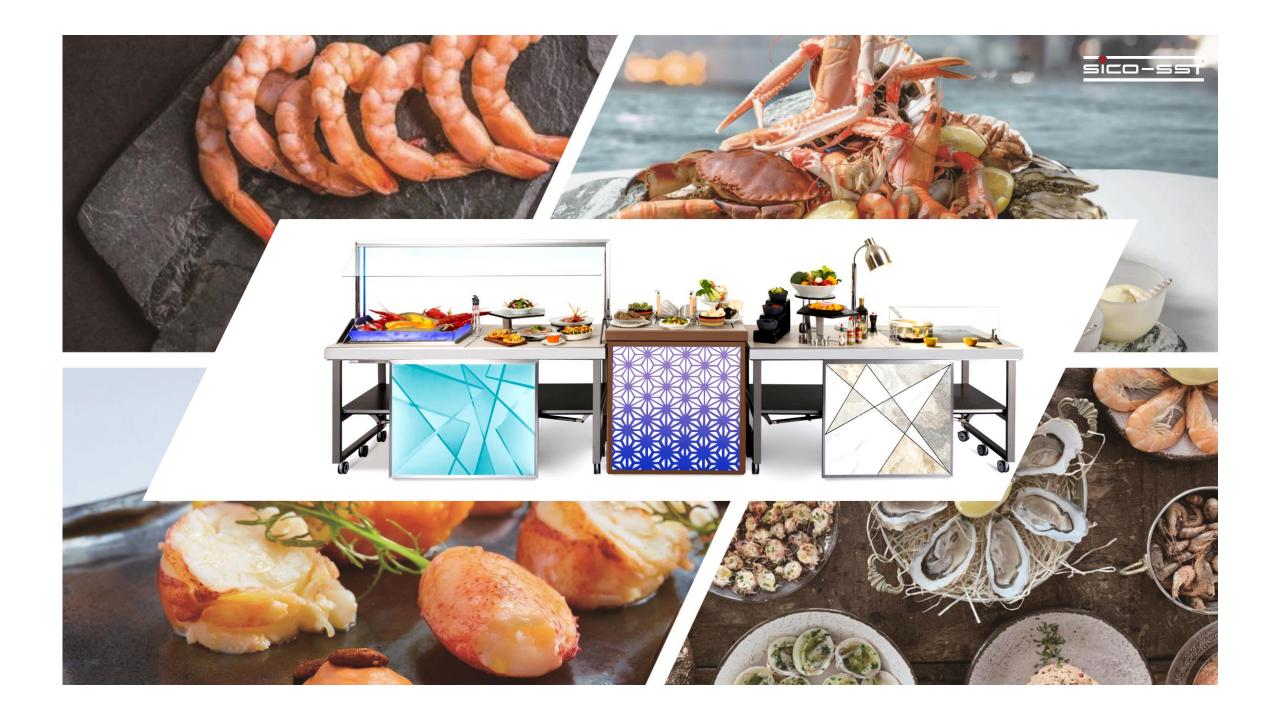

# DISPLAY – ICE WELL STATION

### Mobile Fixed Station

#### **Remarks:**

✓ Ideal for any kind of F&B cold Displays

#### **Setup / Top Configuration:**

- 1 Glass Container (Square) with Protection rim, Drainage System and waterproofed LED lighting system
- ➤ 1 pc Compact Laminate Board (1/2)
  REV-LAM

- > 150/Watt
- > 1 x 10A/AC220V