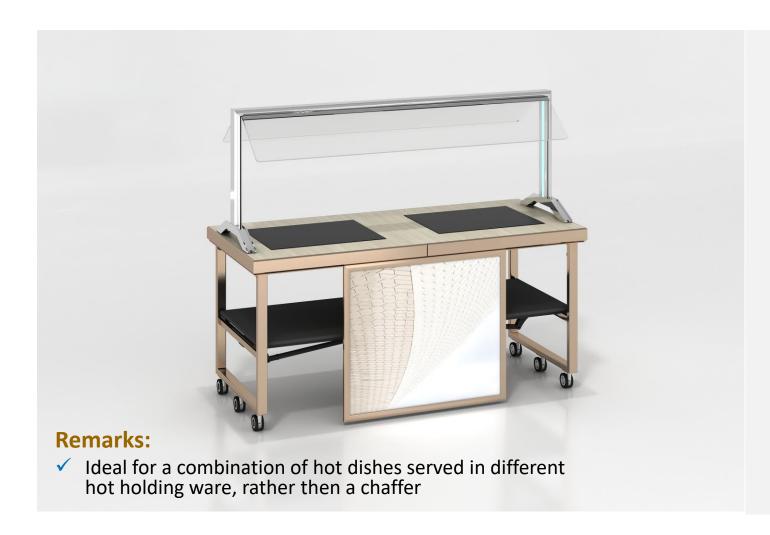

# HOT HOLDING – COMBO

### **Setup / Top Configuration:**

- 2 pcs Induction Holding Plates (65-90°C)
- ➤ 1 pc Electric Heating Plate (up to 85°C)
- 2 pcs Heating Lamp (Table Top Version)

### **Optional:**

Heating Bridge with Sneeze Guard (Table Top Version)

- > 1830 / 2380Watt
- > 2 x 16A/AC220V