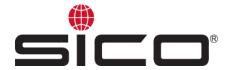

# HOT HOLDING – COMBO

### **Setup / Top Configuration:**

- 2 pcs Induction Holding Plates (65-90°C)
- ➤ 1 pc Electric Heating Plate (up to 85°C)
- 2 pcs Heating Lamp (Table Top Version)

### **Optional:**

Heating Bridge with Sneeze Guard (Table Top Version)

- > 1830 / 2380Watt
- > 2 x 16A/AC220V