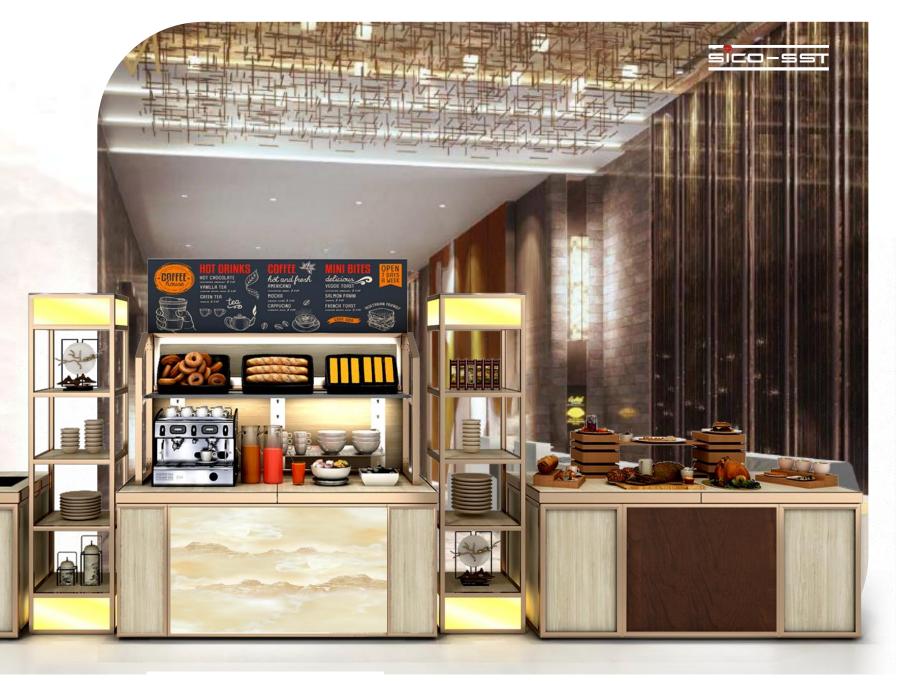

# EVO Station with 4K Internet TV Panel

Coffee Break / Deli Shop Display Rack

### **Mobile Coffee Cabinet**