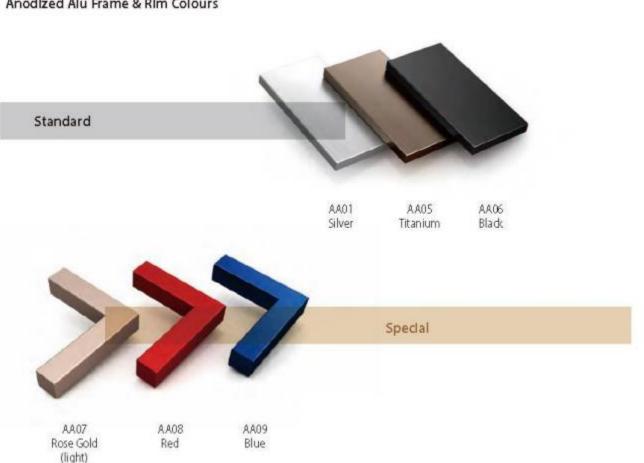

### VARIOUS OPTIONS **Anodized Alu Frame & Rim Colours**

#### VARIOUS OPTIONS

#### Anodized Alu Frame & Rim Colours