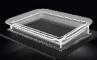

# FLEXIBILITY AT ITS BEST

\*\*\* Probably the most efficient modular folding system on the market today...

Moves in and our of action in no time...

Size: 1840 x 800 x 850mm

### UNIQUE FOLDING SYSTEM

Station can be folded without removing the middle shelf and standard modules

### DESIGNED TO SAVE YOU SPACE & TIME

For Storage, moving through narrow corridors and corners, or small lift access, the EVO Design is the ultimate solution

#### STORAGE

(Efficiency & Space Saving)

Uses only **1/3** of the space compared to the ordinary buffet station