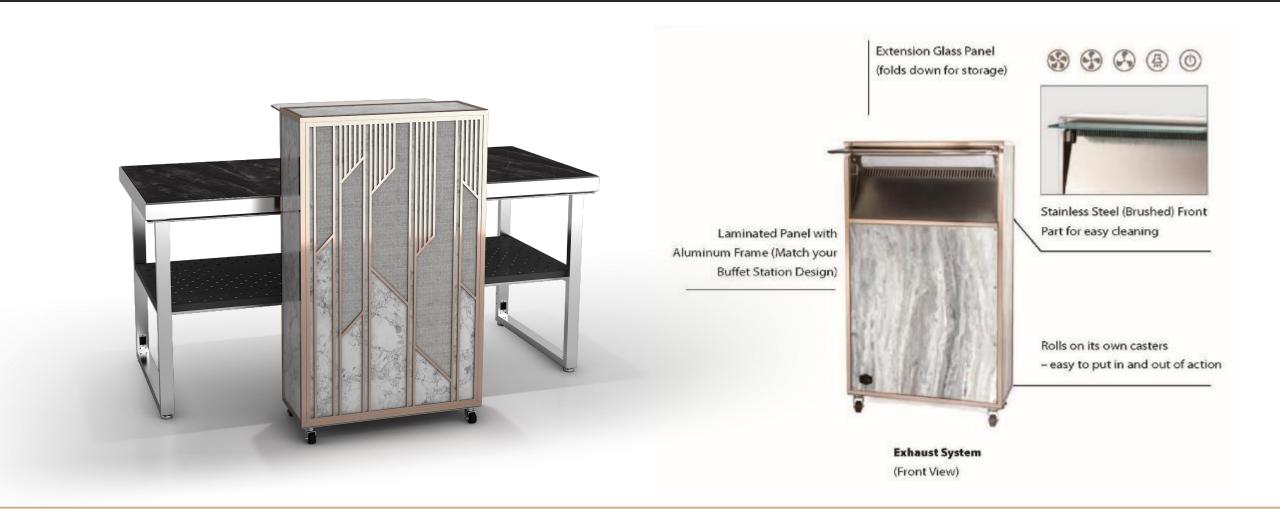

d create different setups with our wide range of accessories to fit your daily function requirements.

**IDEAL FOR** 



### **ACCESSORIES** – fit your daily functions



### SNEEZE GUARDS - Table Top Versions

- WITH LED LIGHTING SYSTEM; Ideal for cold food displays
- WITH HOT LIGHTING SYSTEM; Ideal for hot holding food displays





### UNIQUE PANEL SYSTEM –

Simply hang them on, no tools needed, LED lights automatically





### SIDE STATIONS – Rectangular / 3 Heights



<sup>\*\*\*</sup>They come in different heights; with or without casters, matching design with the buffet line\*\*\*



### SIDE STATIONS – ¼ Round / 3 Heights



<sup>\*\*\*</sup>They come in different heights; with or without casters, matching design with the buffet line\*\*\*



### EXHAUST – Mobile / Free-Standing





### STORAGE & TRANSPORT TROLLEY – for EVO

#### **Panel Trolley**

If you are ordering a lot of Front & Side Panels, then this trolley is a great addition to the Combo EVO trolley



#### **Upper Section**

Slanted rails allow easy loading and unloading of modules



#### **Middle Section**

Designed to have maximum storage for front and side panels

#### **Lower Section**

For storage of various accessories, the folding front panel gives easy access to all the products



Specially designed to hold modules (1/4 & 1/2), middle front & side front panels and side panels, as well as accessories







# HOT HOLDING – INDUCTION



### **Setup / Top Configuration:**

➤ 4 pcs Induction Holding Plates (60-90°C)

### **Optional:**

- Heating Lamp (Table Top Version)
- Heating Bridge with Sneez