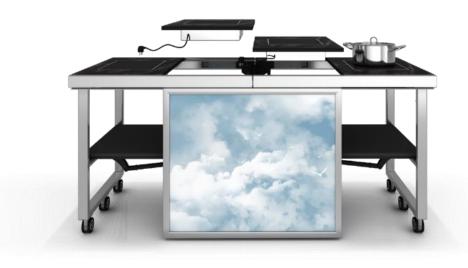

# FLEXIBILITY AT ITS BEST

\*\*\* Probably the most efficient modular folding system on the market today...

Moves in and our of action in no time...

Size: 1840 x 800 x 850mm

### UNIQUE FOLDING SYSTEM

Station can be folded without removing the middle shelf and standard modules

### DESIGNED TO SAVE YOU SPACE & TIME

For Storage, moving through narrow corridors and corners, or small lift access, the EVO Design is the ultimate solution

#### STORAGE

(Efficiency & Space Saving)

Uses only **1/3** of the space compared to the ordinary buffet station