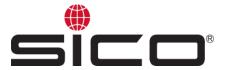

# HOT HOLDING – COMBO

### **Setup / Top Configuration:**

- 2 pcs Induction Holding Plates (65-90°C)
- ➤ 1 pc Electric Heating Plate (up to 85°C)
- 2 pcs Heating Lamp (Table Top Version)

### **Optional:**

Heating Bridge with Sneeze Guard (Table Top Version)

- > 1830 / 2380Watt
- > 2 x 16A/AC220V