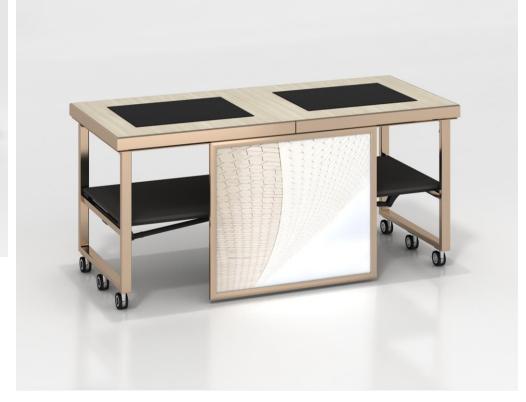

### Spectacular TV-Front Panel

Enables your customer to upload videos & slide shows

• RICH INTERFACE, VERSATILE & HANDY

• 4K HDR allows clear picture and movie quality