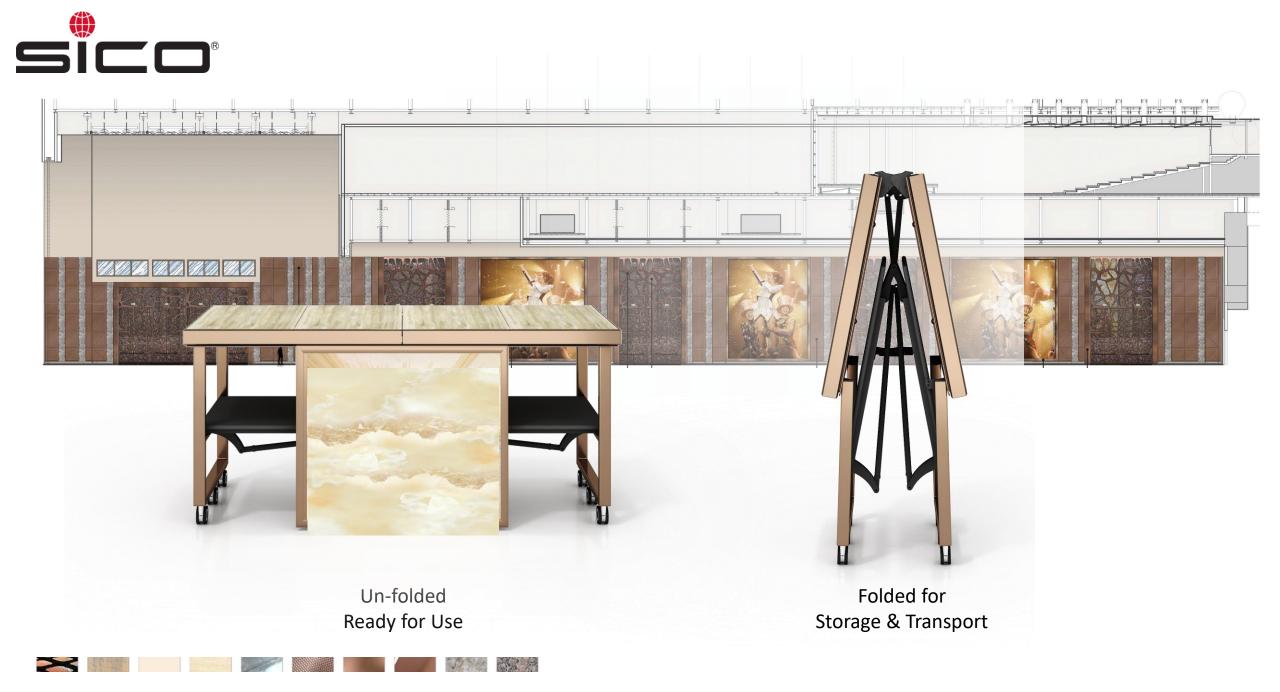

# FLEXIBILITY AT ITS BEST

\*\*\* Probably the most efficient modular folding system on the market today...

Moves in and our of action in no time...

Size: 1840 x 800 x 850mm

### UNIQUE FOLDING SYSTEM

Station can be folded without removing the middle shelf and standard modules

### OPERATING WITH EASE...

### DESIGNED TO SAVE YOU SPACE & TIME

For Storage, moving through narrow corridors and corners, or small lift access, the EVO Design is the ultimate solution

#### STORAGE

(Efficiency & Space Saving)

Uses only **1/3** of the space compared to the ordinary buffet station