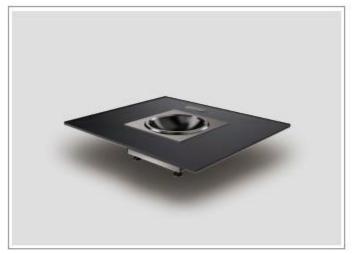

# COLD FOOD – ICE WELL DISPLAY (2 x½)

#### **Setup / Top Configuration:**

2 pcs Ice Well Module A with Acrylic Rim & Insert (no drainage) LED Lighting System (1/2)

#### **Optional:**

- Light Bridge with Sneeze Guard (Table Top Version)
- Drainage System

- > 210 Watt
- > 2 x 16A/AC220V