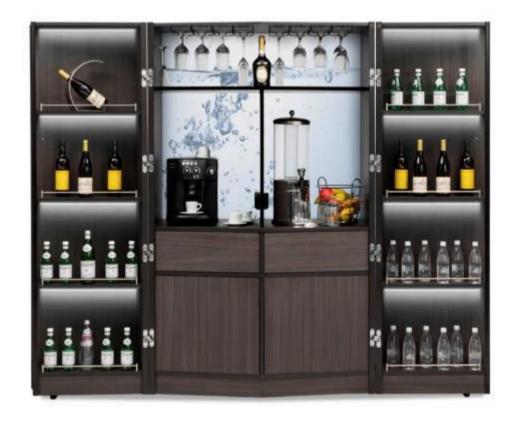

### Multi-Purpose

Bar / Reception / Sales or Info Counter

### **Mobile Service Bar – Combo Setup**