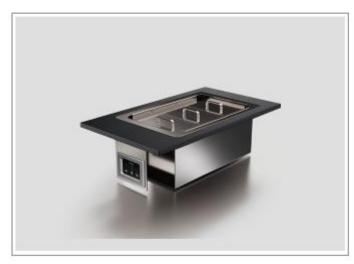

# HOT HOLDING – INDUCTION

### **Setup / Top Configuration:**

➤ 4 pcs Induction Holding Plates (60-90°C)

### **Optional:**

- Heating Lamp (Table Top Version)
- Heating Bridge with Sneeze Guard

- > 2400 / 3500Watt
- > 2 x 16A/AC220V