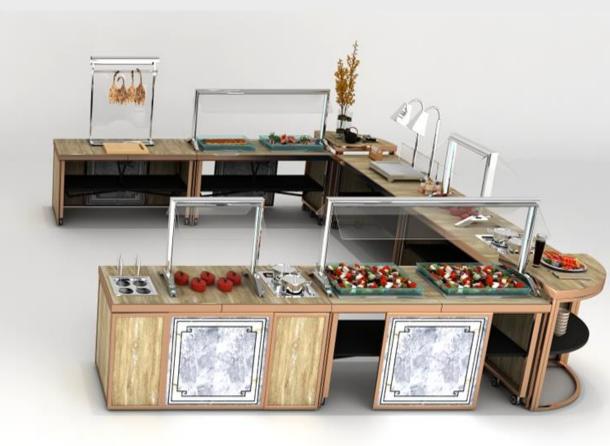

# Endless Module Options

# Modules

Modules –

Induction Hot Holding
Induction Cooking
Boiling Unit with four Hole Cover & Baskets
Boiling Unit with Double Soup Insert
Boiling Unit with Dim Sum Basket Holder
Boiling Unit with 1/3 GN Inserts
Steam Hot Holding
Induction Wok Cooking (MF only)

 $\frac{1}{2}$ 

BJ Duck & Chinese BBQ F&B Display (Ice Well) Carving Hot Holding Hot Plate Induction Wok Cooking Flat Grill (MF only)