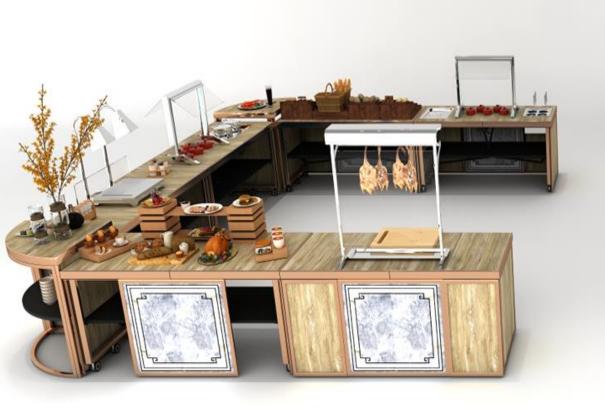

# Endless Module Options

# Modules

Modules –

Induction Hot Holding
Induction Cooking
Boiling Unit with four Hole Cover & Baskets
Boiling Unit with Double Soup Insert
Boiling Unit with Dim Sum Basket Holder
Boiling Unit with 1/3 GN Inserts
Steam Hot Holding
Induction Wok Cooking (MF only)

 $\frac{1}{2}$ 

BJ Duck & Chinese BBQ F&B Display (Ice Well) Carving Hot Holding Hot Plate Induction Wok Cooking Flat Grill (MF only)