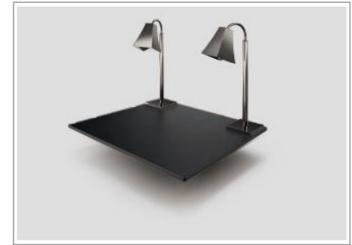

### Carving

with Heating Lamps

### **IDEAL FOR**

PRESENTATION & SERVING OF ANY TYPE OF HOT CARVING OF MEAT & SEAFOOD

Wok (Induction)

1/4

Unit

1/2 Multion

IDEAL FOR ASIAN STIR-FRIED DISHES

**Boiling** with 4 Baskets