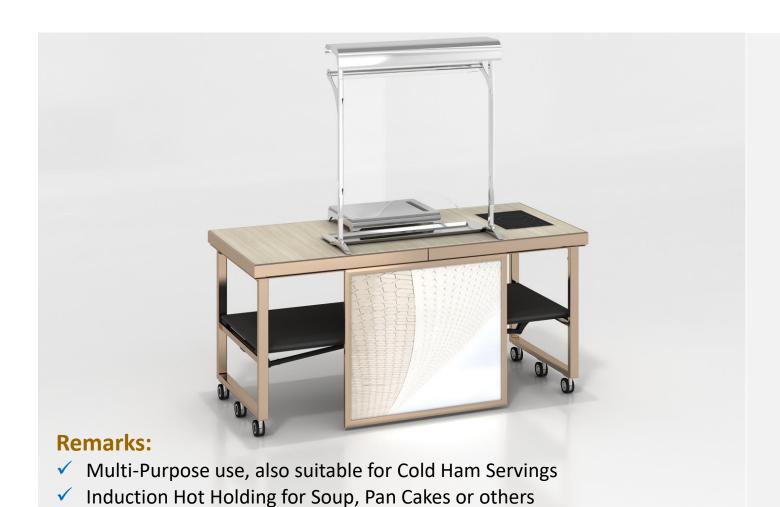

### **IDEAL FOR**

ROAST & BBQ MEAT PRESENTATION, COLD CUT & HAM SERVING

ROAST & BBQ MEAT PRESENTATION COLD CUT & HAM SERVING

**Buffet Lamp** (Table Top Version)

**IDEAL FOR** 

HOT HOLDING: WITH HEATING LAMPS COLD DISPLAYS: WITH SPOT LIGHTING

Sushi Fridge

IDEAL FOR SUSHI & SASHIMI DISPLAYS