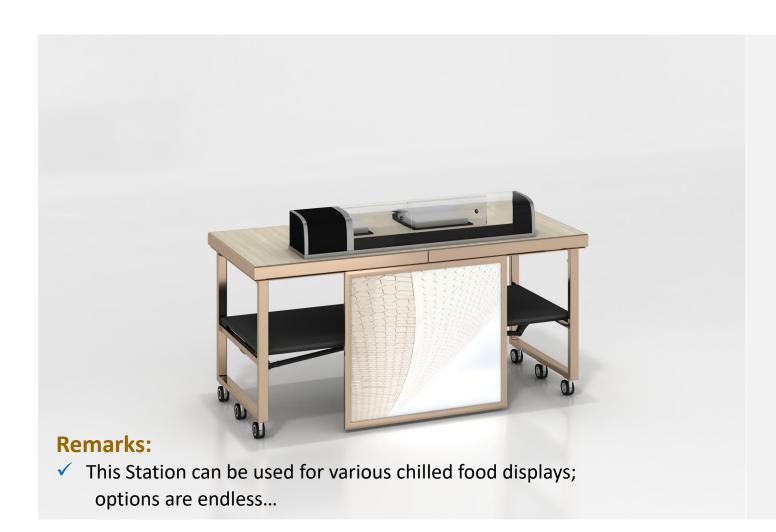

# MULTI-PURPOSE (HOT OR COLD)

### **Setup / Top Configuration:**

➤ 4 pc Laminated MDF Board (1/4)

### **Optional:**

- Different Configuration of Plain Tops
- Splash or Sneeze Guard

- > Up to 2 x 2400Watt
- > 2 x 16A/AC220V