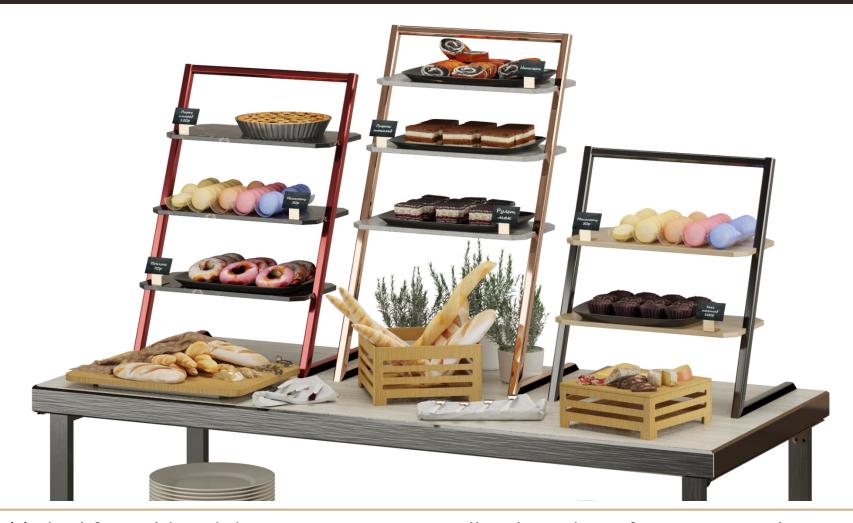

### ACCESSORIES – "Moderno" Display Stand

\*\*\*Ideal for cold and desserts setups, as well as bread or afternoon snack setup\*\*\*

### ACCESSORIES – "Modesty" Display (slanted)

\*\*\*Ideal for cold and desserts setups, as well as bread or afternoon snack setup\*\*\*