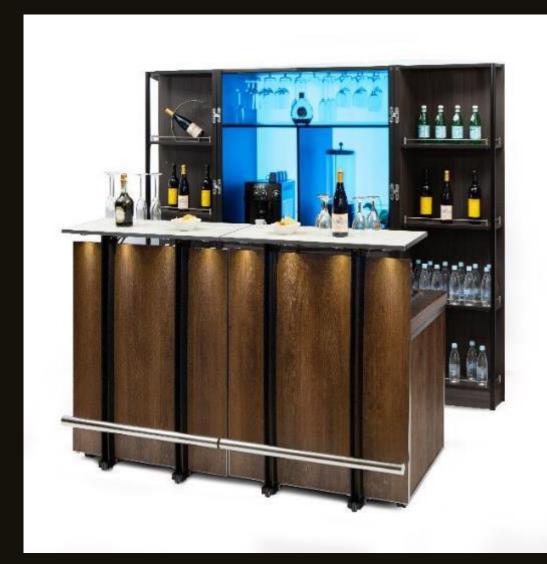

### Multi-Purpose

Bar / Reception / Sales or Info Counter

### **Mobile Service Bar – Combo Setup**