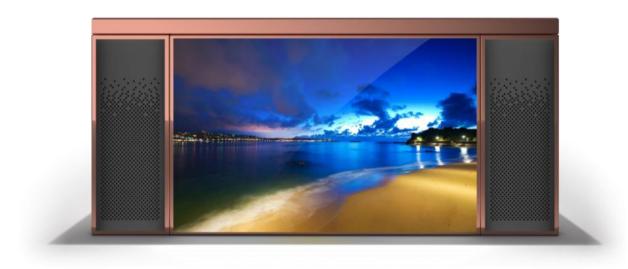

# EVO Station with 4K Internet TV Panel

Coffee Break / Deli Shop Display Rack

### Spectacular TV-Front Panel

Enables your customer to upload videos & slide shows

• RICH INTERFACE, VERSATILE & HANDY

• 4K HDR allows clear picture and movie quality