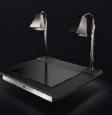

# ACTION – CARVING "A"

### **Setup / Top Configu"ation:**

- > 1 pc Laminated MDF Board (1/2)
- 2 pc Laminated MDF Board (1/4)
- 2 pcs Heating Lamp (Table Top Version)

### **Optional:**

- Deluxe S/S Stand with Grooved Carving Board
- Splash Guard

- > 550 / 1750Watt
- > 2 x 16A/AC220V