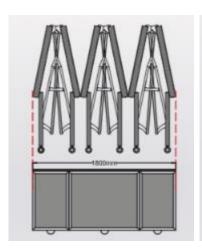

# FLEXIBILITY AT ITS BEST

\*\*\* Probably the most efficient modular folding system on the market today...

Moves in and our of action in no time...

Size: 1840 x 800 x 850mm

#### STORAGE

(Efficiency & Space Saving)

Uses only **1/3** of the space compared to the ordinary buffet station