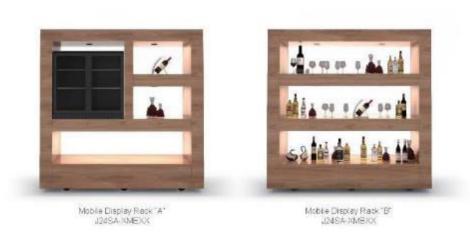

# EVO Station with 4K Internet TV Panel

Coffee Break / Deli Shop Display Rack

### **Mobile Coffee Cabinet**