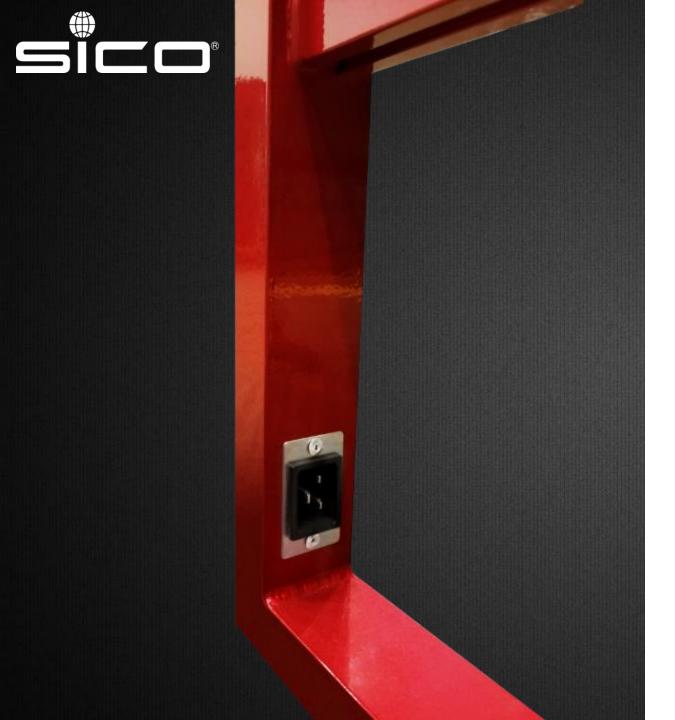

### DESIGN FEATURES;

- ✓ Deluxe Laminated (HPL) MDF wood tops with Alu Protection Rim and locking system
- ✓ Anodized Aluminum Understructure (Top & Legs) (Folding System) with deluxe swivel Dia. 75mm Casters (6pcs/2pcs with brakes)
- ✓ Folding MDF middle shelf with Laminate finish (upperside matching top colour, underside black) with Alu protection rim
- ✓ Integrated Power Management; 4pcs Power Sockets (@2pcs go in one 16A line)

# **Power Management Solutions**

> Build-in