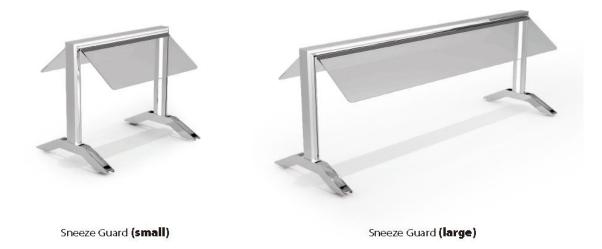

### SNEEZE GUARDS - Table Top Versions

- WITH LED LIGHTING SYSTEM; Ideal for cold food displays
- WITH HOT LIGHTING SYSTEM; Ideal for hot holding food displays