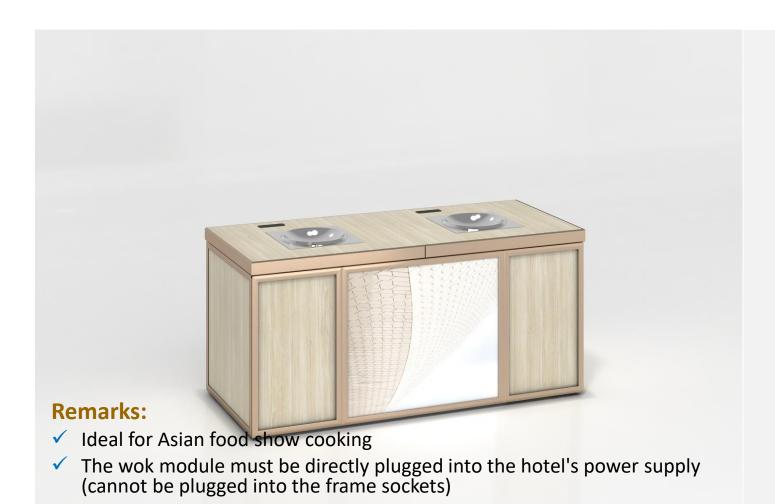

# ACTION – WOK COOKING STATION

#### **Setup / Top Configuration:**

2 Induction WOK Plates (50-240°C)(1/2)

#### **Optional:**

2 pc Splash Guards

- > 7000Watt
- > 2 x 16A/AC220V