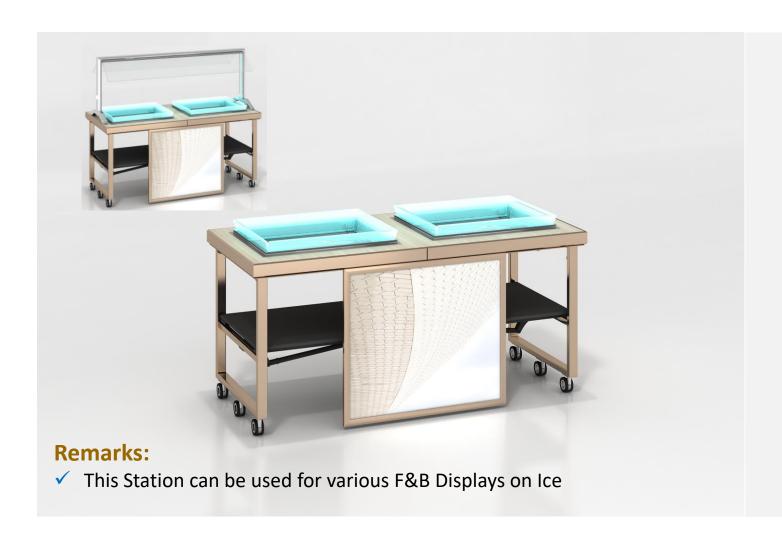

### **Cold F&B Display**

(Ice Well)

### **IDEAL FOR**

SEAFOOD & SALAD BAR / SUSHI & SASHIMI / WINE & CHAMPAGNE BAR