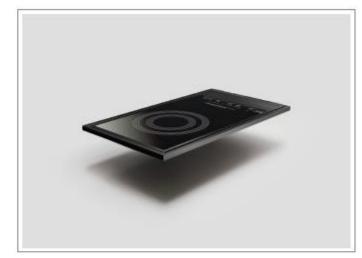

# ACTION – INDUCTION COOKING STATION

#### **Setup / Top Configuration:**

- 2 pcs Induction Cooking Plates (50-240°C)
- ➤ 1 pc Laminated MDF Board (1/2)

#### **Optional:**

- Upgrade to our Deluxe Induction Cooking Module
- Splash Guards

- > 3600Watt
- > 2 x 16A/AC220V