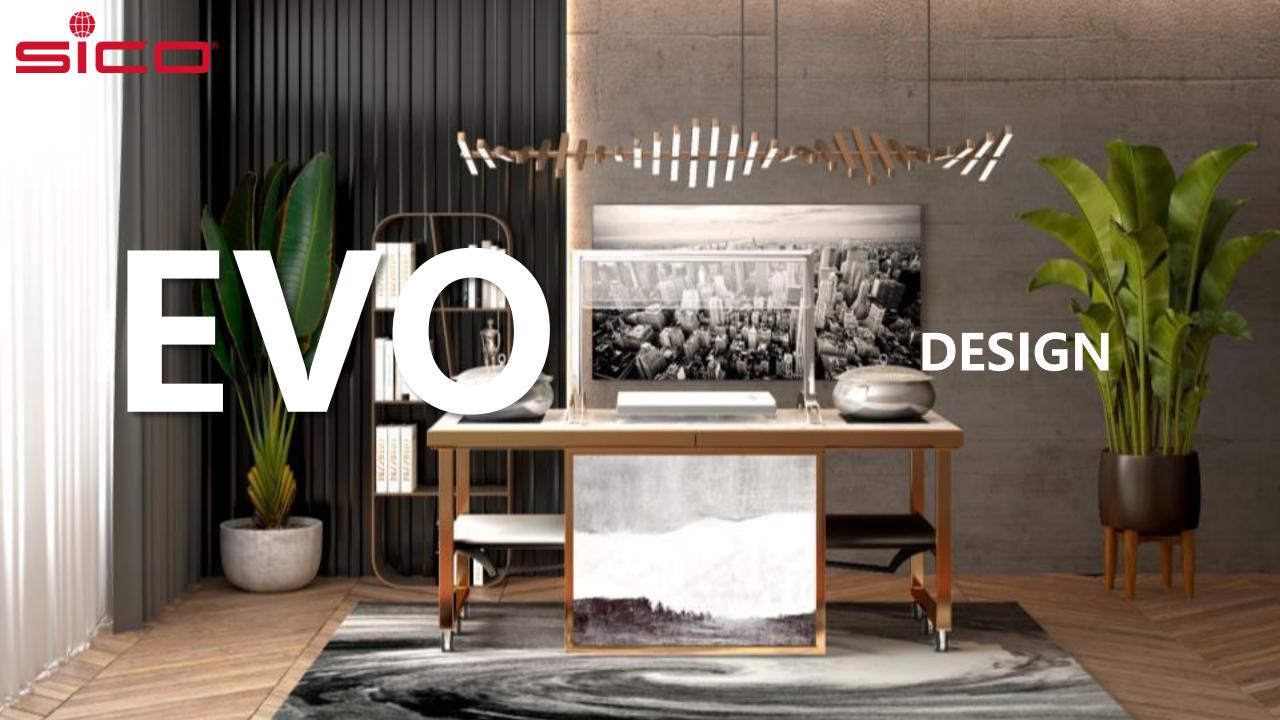

# FLEXIBILITY AT ITS BEST

\*\*\* Probably the most efficient modular folding system on the market today...

Moves in and our of action in no time...

Size: 1840 x 800 x 850mm

### UNIQUE FOLDING SYSTEM

Station can be folded without removing the middle shelf and standard modules

### OPERATING WITH EASE...

### DESIGNED TO SAVE YOU SPACE & TIME

For Storage, moving through narrow corridors and corners, or small lift access, the EVO Design is the ultimate solution

#### STORAGE

(Efficiency & Space Saving)

Uses only **1/3** of the space compared to the ordinary buffet station

### DESIGN FEATURES;

- ✓ Deluxe Laminated (HPL) MDF wood tops with Alu Protection Rim and locking system
- ✓ Anodized Aluminum Understructure (Top & Legs) (Folding System) with deluxe swivel Dia. 75mm Casters (6pcs/2pcs with brakes)
- ✓ Folding MDF middle shelf with Laminate finish (upperside matching top colour, underside black) with Alu protection rim
- ✓ Integrated Power Management; 4pcs Power Sockets (@2pcs go in one 16A line)