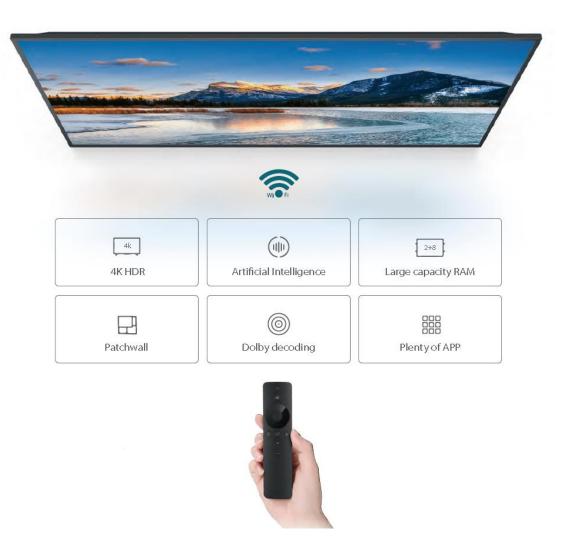

### Spectacular TV-Front Panel

Enables your customer to upload videos & slide shows

• RICH INTERFACE, VERSATILE & HANDY

• 4K HDR allows clear picture and movie quality