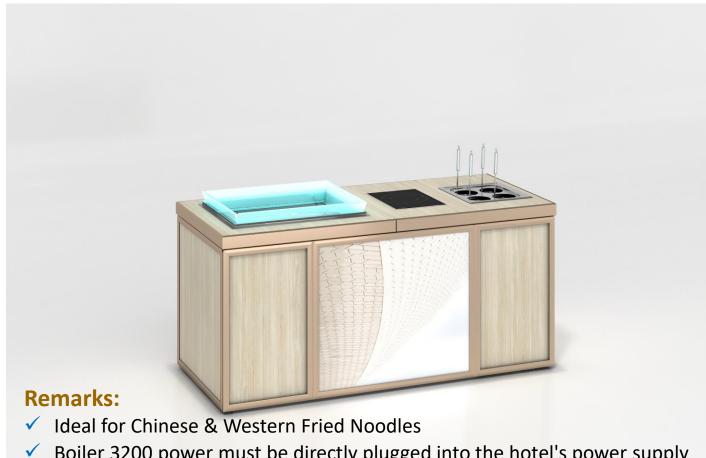

# ACTION – CHINESE NOODLE IN SOUP

✓ Boiler 3200 power must be directly plugged into the hotel's power supply (cannot be plugged into the frame sockets)

#### **Setup / Top Configuration:**

- ➤ 1 pc Boiling Module "3200" with build-in Boiler, cover and 4 baskets with handle (1/4)
- ➤ 1 Boiling Module III with build in Boiler, 2 S/S Soup Inserts, Holder and Cover (1/4)
- ➤ 1 pc Laminated MDF Board (1/2)

#### **Optional:**

Splash Guards

- > 5300Watt
- > 2 x 16A/AC220V