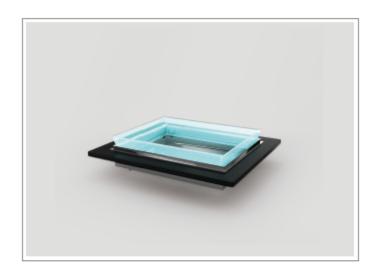

# COLD FOOD – ICE WELL DISPLAY (2 x½)

#### **Setup / Top Configuration:**

2 pcs Ice Well Module A with Acrylic Rim & Insert (no drainage) LED Lighting System (1/2)

#### **Optional:**

- Light Bridge with Sneeze Guard (Table Top Version)
- Drainage System

- > 210 Watt
- > 2 x 16A/AC220V