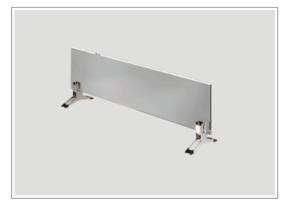

### SNEEZE GUARDS - Table Top Versions

- WITH LED LIGHTING SYSTEM; Ideal for cold food displays
- WITH HOT LIGHTING SYSTEM; Ideal for hot holding food displays

### UNIQUE PANEL SYSTEM –

Simply hang them on, no tools needed, LED lights automatically