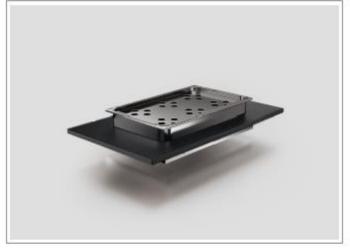

### **Hot Holding – Boiling Unit** with GN1/3 Food Pans

#### **IDEAL FOR**

HOT SAUCES, STEWS AND WET MAIN DISHES