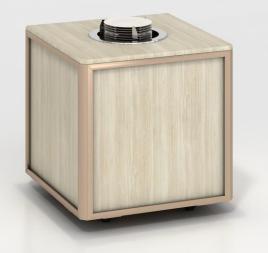

# ACTION – WOK STATION

# **Mobile Fixed Station Remarks:** ✓ Ideal for Asian Style Wok Cooking

#### **Setup / Top Configuration:**

- > 1 Build-in Induction Wok
- ➤ 1 pc Compact Laminate Board (1/2)
  REV-LAM

#### **Optional:**

- Splash Guards
- Build-in Exhaust System

- > 3550/Watt
- > 1 x 16A/AC220V