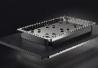

# FLEXIBILITY AT ITS BEST

\*\*\* Probably the most efficient modular folding system on the market today...

Moves in and our of action in no time...

Size: 1840 x 800 x 850mm

### UNIQUE FOLDING SYSTEM

Station can be folded without removing the middle shelf and standard modules

#### STORAGE

(Efficiency & Space Saving)

Uses only **1/3** of the space compared to the ordinary buffet station