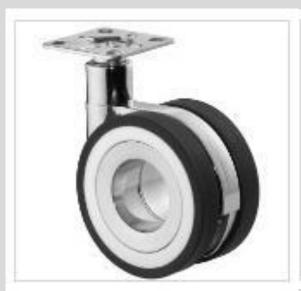

### DESIGN FEATURES;

- ✓ Deluxe Laminated (HPL) MDF wood tops with Alu Protection Rim and locking system
- ✓ Anodized Aluminum Understructure (Top & Legs) (Folding System) with deluxe swivel Dia. 75mm Casters (6pcs/2pcs with brakes)
- ✓ Folding MDF middle shelf with Laminate finish (upperside matching top colour, underside black) with Alu protection rim
- ✓ Integrated Power Management; 4pcs Power Sockets (@2pcs go in one 16A line)

## German Engineered Casters

- Quiet, non-marking swivel casters (with optional brakes), ensure a smooth rolling