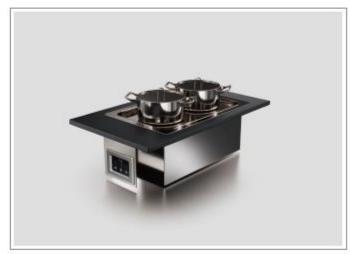

# ACTION – INDUCTION COOKING STATION

#### **Setup / Top Configuration:**

- 2 pcs Induction Cooking Plates (50-240°C)
- ➤ 1 pc Laminated MDF Board (1/2)

#### **Optional:**

- Upgrade to our Deluxe Induction Cooking Module
- Splash Guards

- > 3600Watt
- > 2 x 16A/AC220V