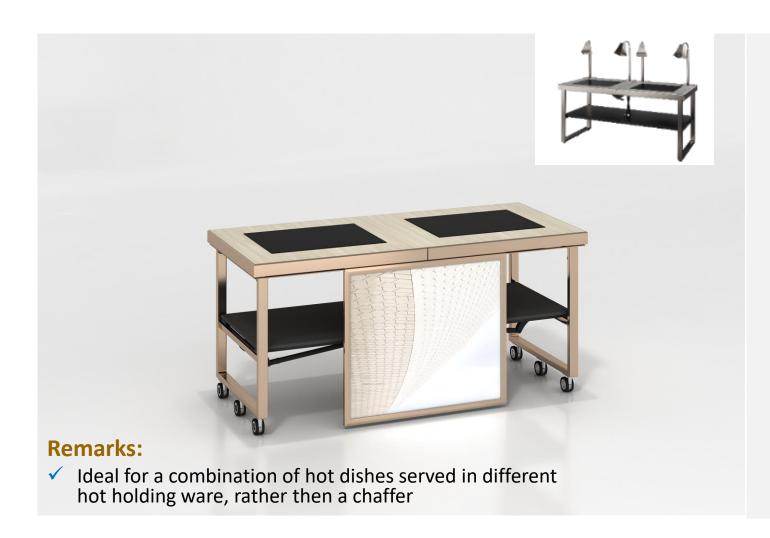

# HOT HOLDING – COMBO

### **Setup / Top Configuration:**

- 2 pcs Induction Holding Plates (65-90°C)
- ➤ 1 pc Electric Heating Plate (up to 85°C)
- 2 pcs Heating Lamp (Table Top Version)

### **Optional:**

Heating Bridge with Sneeze Guard (Table Top Version)

- > 1830 / 2380Watt
- > 2 x 16A/AC220V