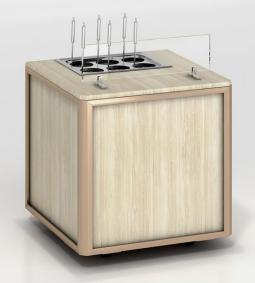

### **Mobile Coffee Cabinet**

# SAVING SPACE & LABOUR

They are always ready to use, one person can arrange them in a short time to be operational.

No additional storage space is needed, since the cabinets can be neatly put together