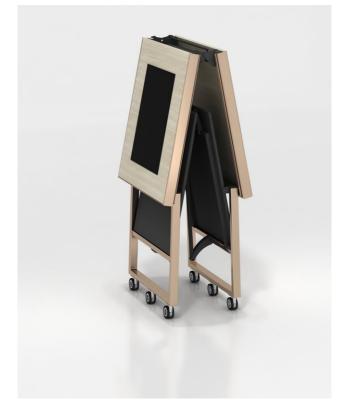

### STORAGE & TRANSPORT TROLLEY – for EVO

#### **Panel Trolley**

If you are ordering a lot of Front & Side Panels, then this trolley is a great addition to the Combo EVO trolley

#### **Upper Section**

Slanted rails allow easy loading and unloading of modules

#### **Middle Section**

Designed to have maximum storage for front and side panels

#### **Lower Section**

For storage of various accessories, the folding front panel gives easy access to all the products

Specially designed to hold modules (1/4 & 1/2), middle front & side front panels and side panels, as well as accessories