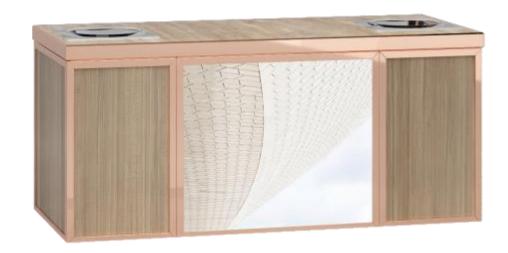

# **Mobile Coffee Cabinet**

## SAVING SPACE & LABOUR

They are always ready to use, one person can arrange them in a short time to be operational.

No additional storage space

No additional storage space is needed, since the cabinets can be neatly put together