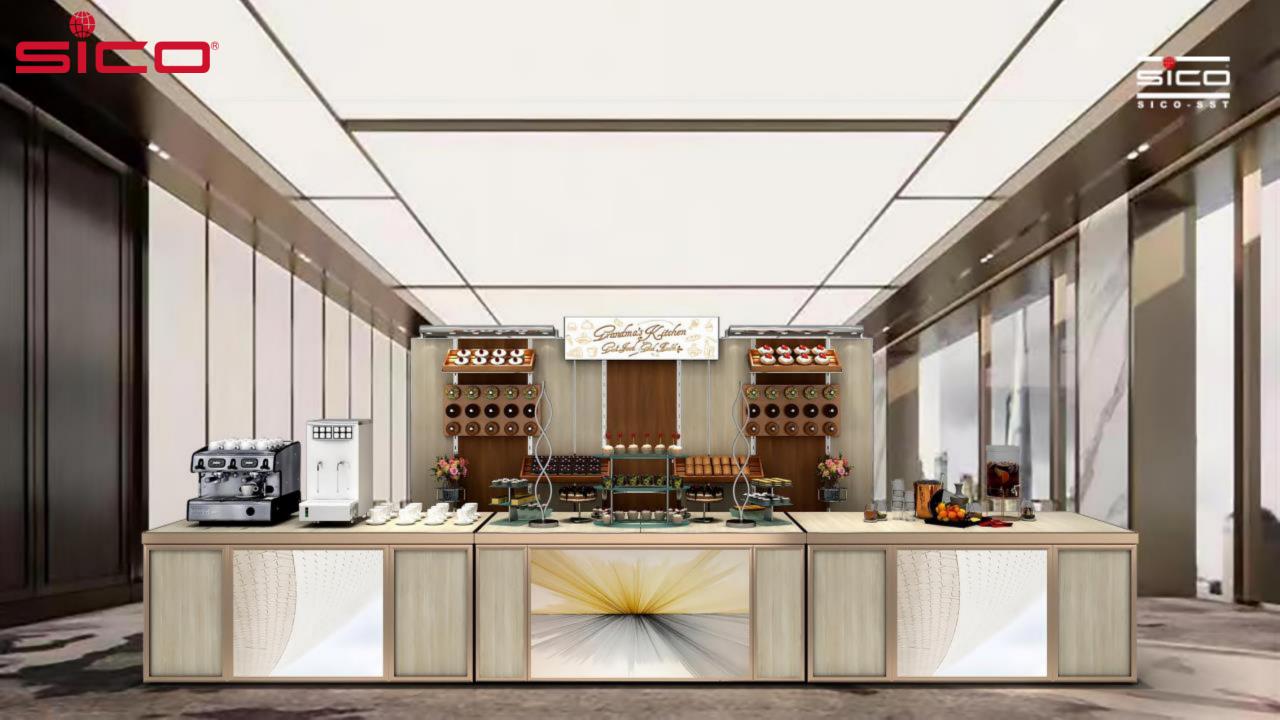

# EVO Station with 4K Internet TV Panel

Coffee Break / Deli Shop Display Rack

# **Mobile Coffee Cabinet**