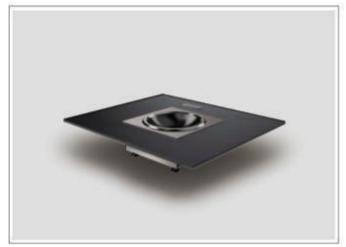

# **Cold F&B Display**

(Ice Well)

#### **IDEAL FOR**

SEAFOOD & SALAD BAR / SUSHI & SASHIMI / WINE & CHAMPAGNE BAR