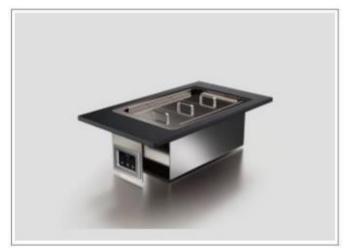

# Modules

Modules –

Induction Hot Holding
Induction Cooking
Boiling Unit with four Hole Cover & Baskets
Boiling Unit with Double Soup Insert
Boiling Unit with Dim Sum Basket Holder
Boiling Unit with 1/3 GN Inserts
Steam Hot Holding
Induction Wok Cooking (MF only)

Cooking - Deluxe (Induction)

IDEAL FOR

A LA MINUTE COOKING OF PORTIONED FOOD

Hot Holding – Boiling Unit with GN1/3 Food Pans

with Soup Inserts

Hot Holding - Boiling Unit Hot Holding - Boiling Unit with Dim Sum Basket Holder

#### **IDEAL FOR**

A LA MINUTE COOKING OF PORTIONED FOOD