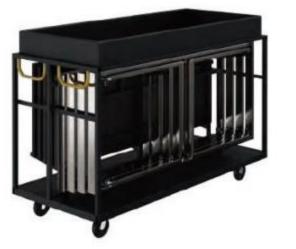

#### **Panel Trolley;**

\*\*\* Holds any type of front and side panels.

Specially designed to hold the "Multi-Flex" modular buffet system; designated trolleys to hold the understructure middle shelf / all modules / the front and side panels.

#### **Trolley for Understructure & Accessories**

- ➤ Holds up to 4 complete sets of understructure and middle shelf.
- ➤ The specially designed top compartment can hold the heating lamps or additional accessories