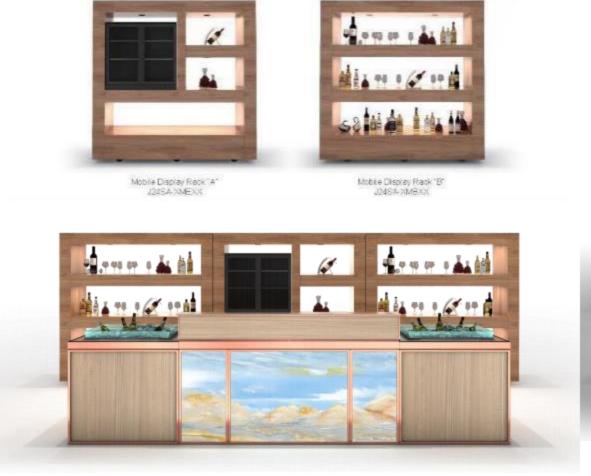

-LAM

- 4 150/Watt
- ♣ 1 x 10A/AC220V











Convert your Station Setup in no Time















# BUFFFET CONCEPT ADD-ONS



# **Buffet Tables**

Our designer put simplicity & practicality into this design, and with the material chosen it is the perfect match for the buffet stations, and also looks great by its own.









# EVO Station with 4K Internet TV Panel





Coffee Break / Deli Shop Display Rack



# **Mobile Coffee Cabinet**

## SAVING SPACE & LABOUR

They are always ready to use, one person can arrange them in a short time to be operational.

No additional storage space

No additional storage space is needed, since the cabinets can be neatly put together









## Multi-Purpose

- Bar / Reception / Sales or Info Counter









# **Mobile Service Bar - Combo Setup**









# WHERE INNOVATION HAS NO BOUNDARIES

## **Our Competitive Advantages**

- < We not only design our products but also manufacture them... >
- Local & International Sales Office covering all areas worldwide...>
  - < International Engineering Team Support >
  - < Advanced Automated Manufacturing Facilities >
    - < Complete QC System >
    - < Leader in this Field with long Experience >

# Contact us



SICO Incorporated -

Global Headquarters

### SICO America Inc.

Tel: 1 800 328 6138

Email: sales@sicoinc.com

## SICO Japan Inc.

Tel: +81(3) 3288 0145

Email: info@sico-japan.com

### SICO Asia PTE LTD

Tel: (65) 6500 0800

Email: sales@sicoasia.com

#### SICO Middle East DMCC

Tel: (971) 4 422 8259

Email: sales@sico-me.com

## SICO Europe Limited

Tel: +44(0) 1303 234 000

Emai