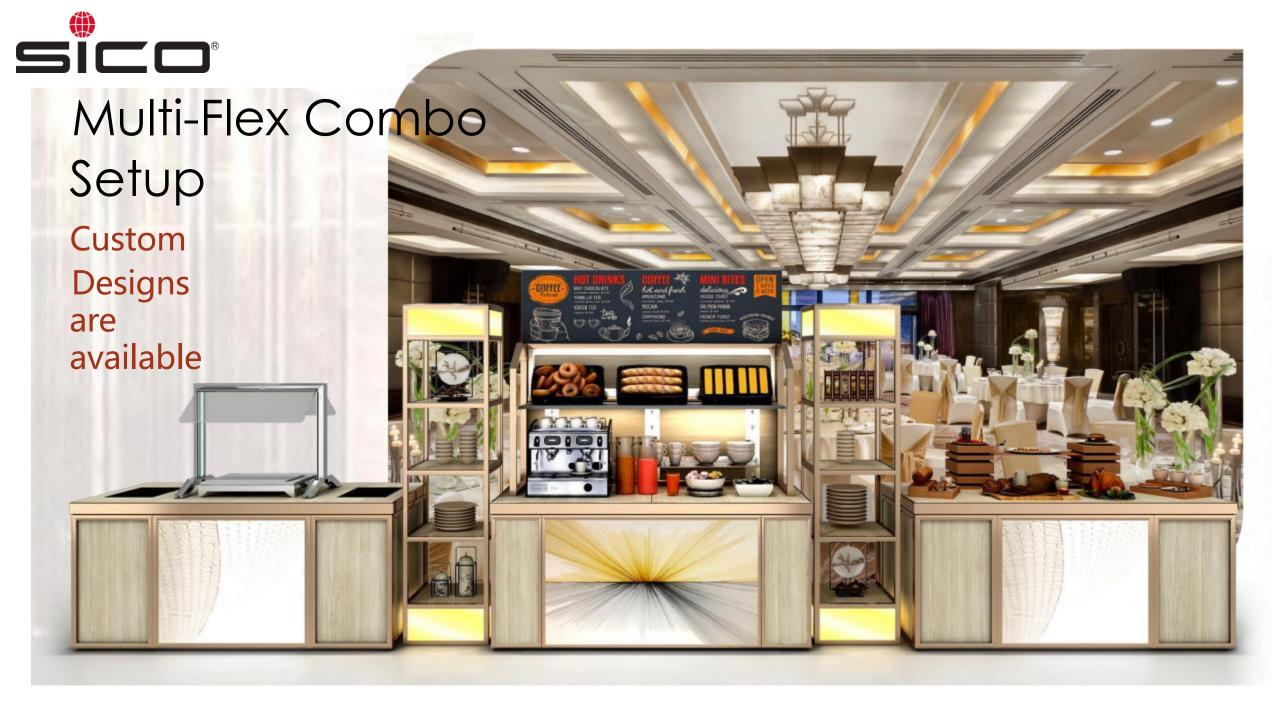

# Multi-Flex

# FLEXIBILITY AT ITS BEST

\*\*\* A MODULAR CONCEPT DESIGNED
WITH YOUR OPERATION IN MIND,
MAKES IT EASY TO USE AND
FLEXIBLE IN SETUPS \*\*\*

Size: 1840 x 800 x 850mm

# MULTI-FLEX - THE ULTIMATE CONCEPT

A STEADY DURABLE FOLDING LEG UNDERSTRUCTURE WITH MODULAR TOPS.

DESIGNED TO GIVE YOU THE ULTIMATE SETUP OPTIONS, INTERCHANGEABLE IN NO TIME.

ENSURING YOU ARE READY FOR ANY EVENT.