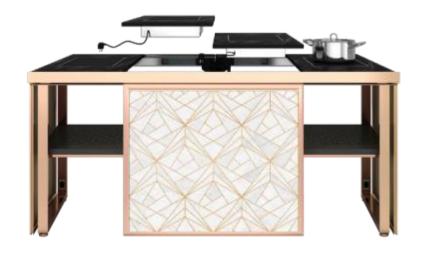

# Endless Module Options

# Modules

Modules –

Induction Hot Holding
Induction Cooking
Boiling Unit with four Hole Cover & Baskets
Boiling Unit with Double Soup Insert
Boiling Unit with Dim Sum Basket Holder
Boiling Unit with 1/3 GN Inserts
Steam Hot Holding
Induction Wok Cooking (MF only)