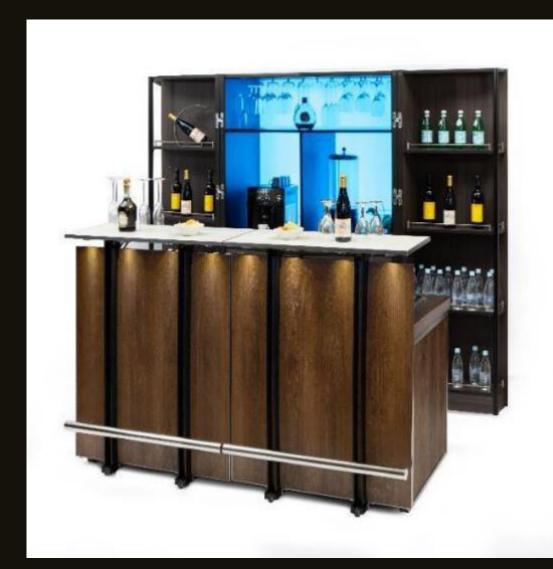

Protection rim, Drainage System and waterproofed LED lighting system
- 4 1 pc Compact Laminate Board (1/2) REV-LAM

- 4 150/Watt
- ♣ 1 x 10A/AC220V











Convert your Station Setup in no Time















# BUFFFET CONCEPT ADD-ONS



# **Buffet Tables**

Our designer put simplicity & practicality into this design, and with the material chosen it is the perfect match for the buffet stations, and also looks great by its own.









# EVO Station with 4K Internet TV Panel





Coffee Break / Deli Shop Display Rack



# **Mobile Coffee Cabinet**

## SAVING SPACE & LABOUR

They are always ready to use, one person can arrange them in a short time to be operational.

No additional storage space

No additional storage space is needed, since the cabinets can be neatly put together









## Multi-Purpose

- Bar / Reception / Sales or Info Counter









# **Mobile Service Bar - Combo Setup**









# WHERE INNOVATION HAS NO BOUNDARIES

## **Our Competitive Advantages**

- < We not only design our products but also manufacture them... >
- Local & International Sales Office covering all areas worldwide...>
  - < International Engineering Team Support >
  - < Advanced Automated Manufacturing Facilities >
    - < Complete QC System >
    - < Leader in this Field with long Experience >

# Contact us



SICO Incorporated -

Global Headquarters

### SICO America Inc.

Tel: 1 800 328 6138

Email: sales@sicoinc.com

## SICO Japan Inc.

Tel: +81(3) 3288 0145

Email: info@sico-japan.com

### SICO Asia PTE LTD

Tel: (65) 6500 0800

Email: sales@sicoasia.com

#### SICO Middle Eas