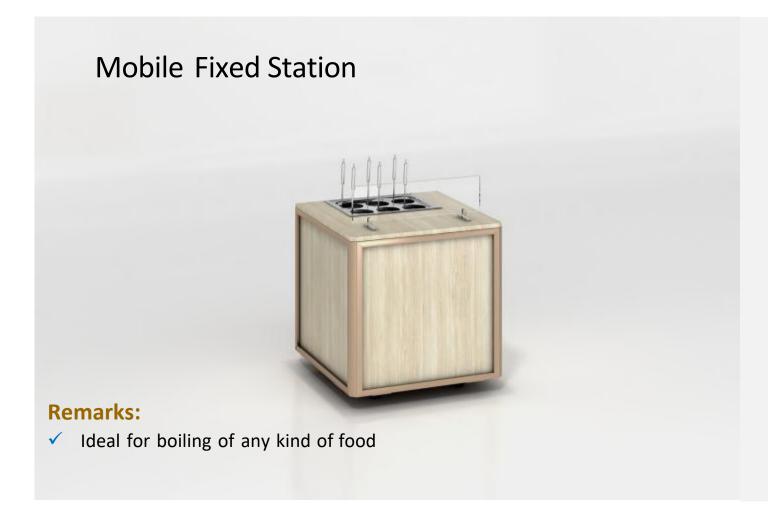

# HOT HOLDING PLATE WARMER (MOBILEFIXED)

## **Mobile Fixed Station**

#### **Remarks:**

- ✓ Ideal as an addition to the Hot Holding Stations
- Dimensions; 730 x 730 x 850mm

## **Setup / Top Configuration:**

Electric heated Plate Dispenser (holds up to 50pcs 20-30cm (8-12") plates)

### **Optional:**

Matching Design with Main Stations

- ♣ 500Watt
- ♣ 1 x 10A/AC220V