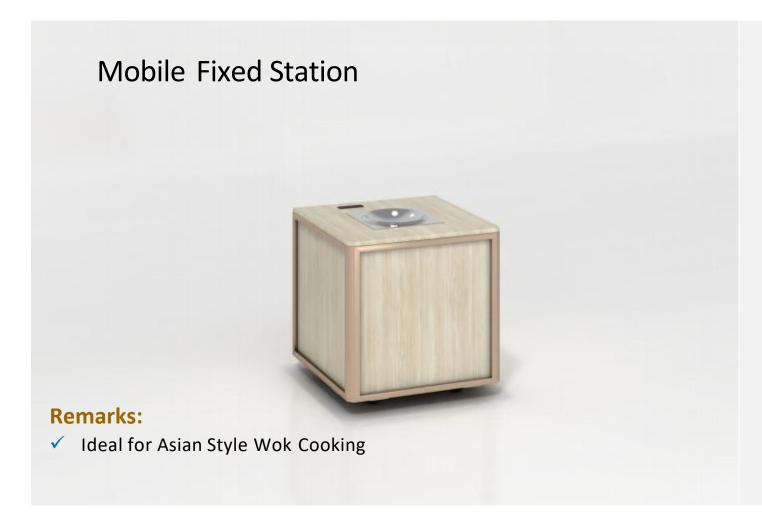

## **Mobile Fixed Station**

#### **Remarks:**

- ✓ Ideal as an addition to the Hot Holding Stations
- Dimensions; 730 x 730 x 850mm

## **Setup / Top Configuration:**

Electric heated Plate Dispenser (holds up to 50pcs 20-30cm (8-12") plates)