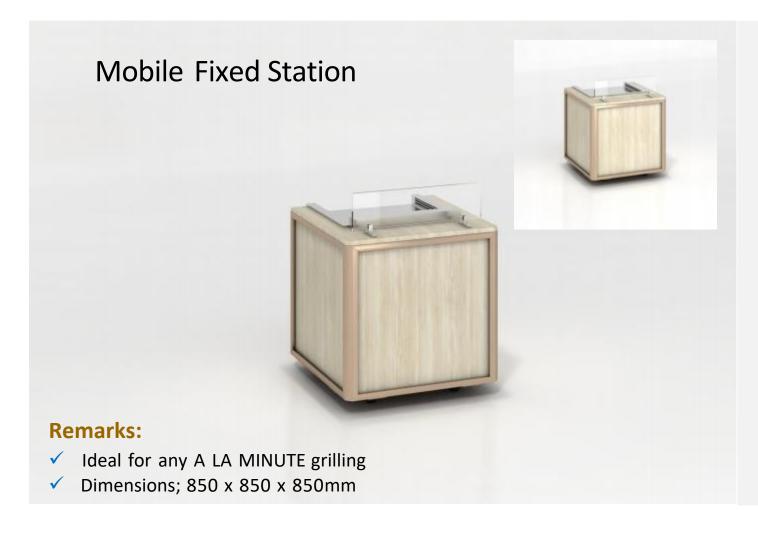

#### **IDEAL FOR**

A LA MINUTE COOKING OF PORTIONED FOOD

#### **Remarks:**

- ✓ Ideal as an addition to the Hot Holding Stations
- Dimensions; 730 x 730 x 850mm