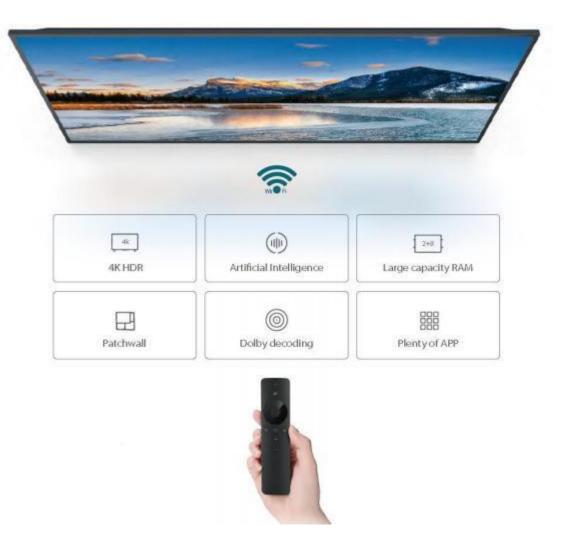

# Spectacular TV-Front Panel

Enables your customer to upload videos & slideshows

• RICHINTERFACE, VERSATILE & HANDY

• 4KHDR allows clear picture and movie quality