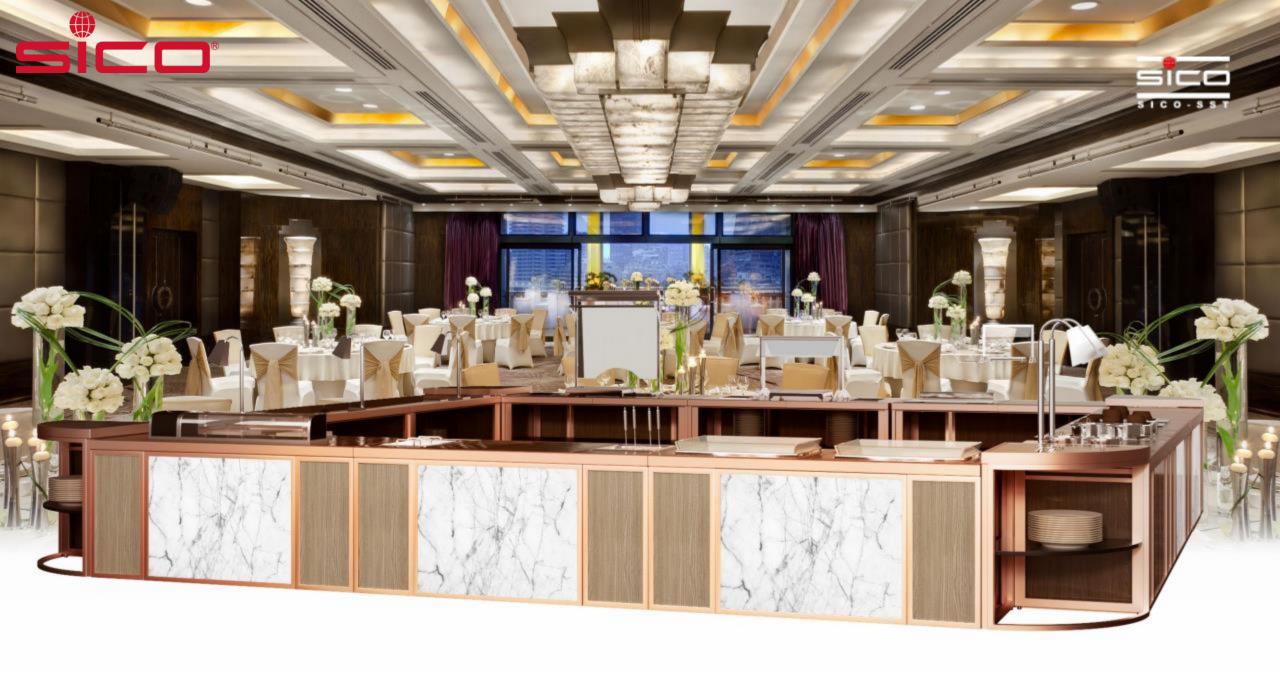

# MATCH YOUR INTERIOR **DESIGN**

GIVE OUR DESIGN YOUR HOTEL's SIGNATURE, BY CHOOSING YOUR OWN COLOUR COMBINATION...

# SIDE STATIONS

\*\*\*They come in different heights; with or without casters, matching design with the buffet line\*\*\*