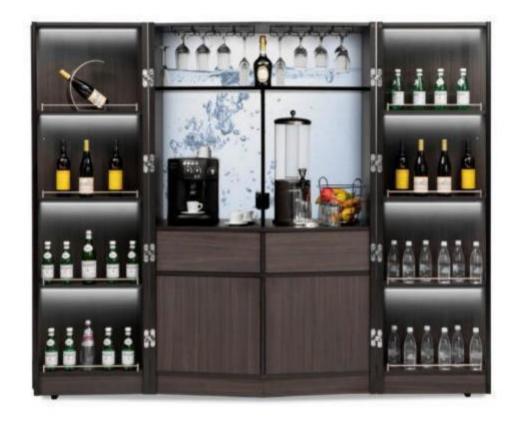

# EVO Station with 4K Internet TV Panel

Coffee Break / Deli Shop Display Rack

## Multi-Purpose

- Bar / Reception / Sales or Info Counter

# **Mobile Service Bar - Combo Setup**