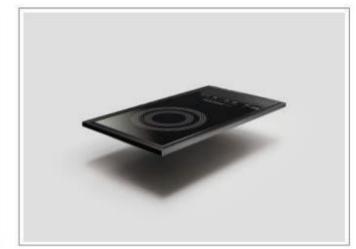

#### **IDEAL FOR**

PRESENTATION & SERVING OF ANY TYPE OF HOT CARVING OF MEAT & SEAFOOD

www.sicoinc.com

Wok (Induction)

1/4 Unit Unit Induction

IDEAL FOR
ASIAN STIR-FRIED DISHES

**Boiling** with 4 Baskets

IDEAL FOR
PASTA, DUMPLINGS AND VEGETABLES

#### **IDEAL FOR**

CHAFING DISH (Round or Square), OR ANY INDUCTION FRIENDLY FOOD PAN & CONTAINER