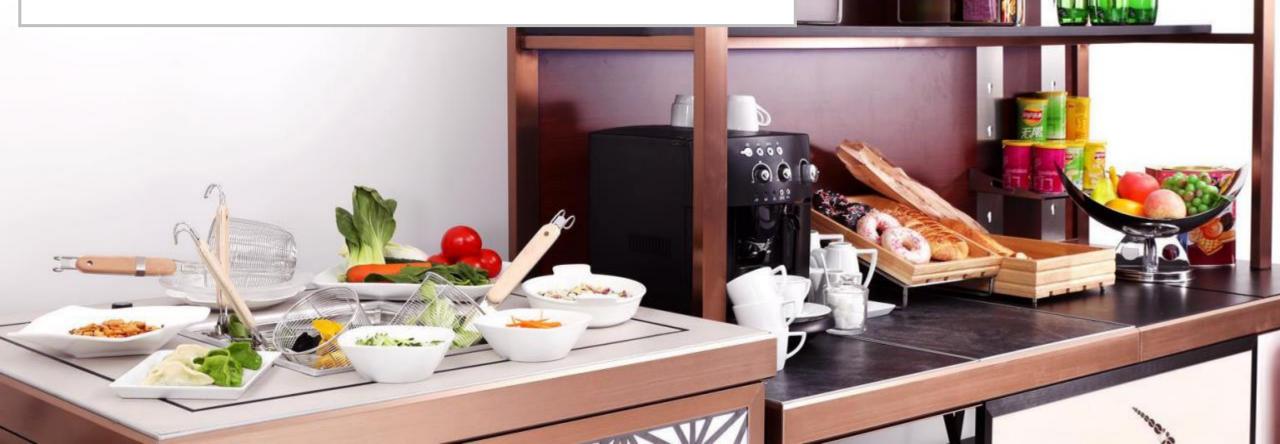

# EVO Station with 4K Internet TV Panel

Coffee Break / Deli Shop Display Rack

# **Mobile Coffee Cabinet**

## SAVING SPACE & LABOUR

They are always ready to use, one person can arrange them in a short time to be operational.

No additional storage space

No additional storage space is needed, since the cabinets can be neatly put together