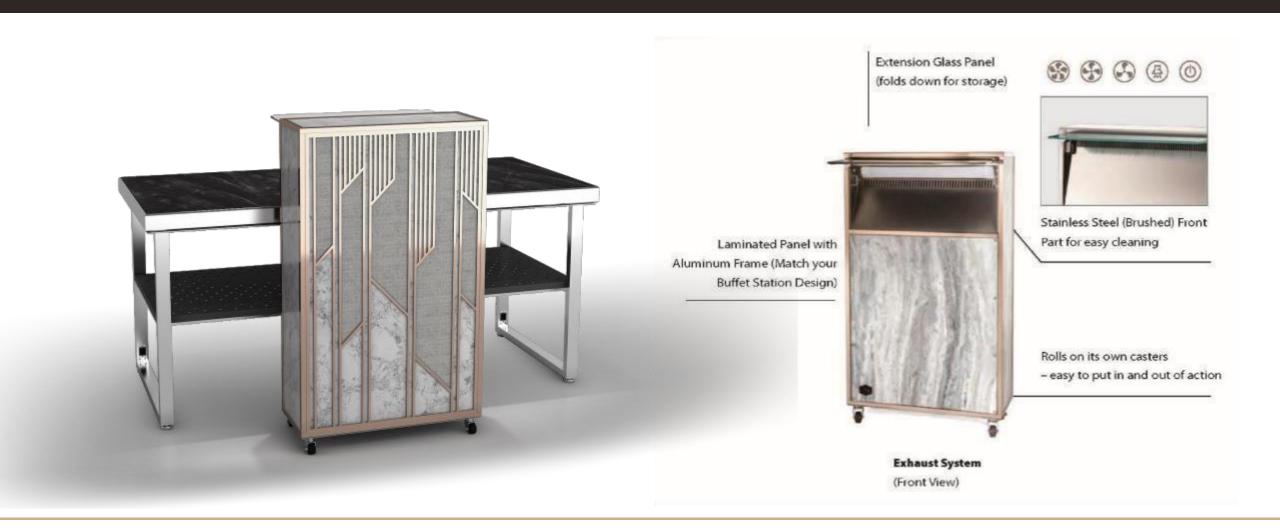

NG

Buffet Lamp (Table Top Version)



**IDEAL FOR** 

HOT HOLDING: WITH HEATING LAMPS COLD DISPLAYS: WITH SPOT LIGHTING

Sushi Fridge



**IDEAL FOR** 

SUSHI & SASHIMI DISPLAYS

Order our Multi-Purpose Station and create different setups with our wide range of accessories to fit your daily function requirements.



# **ACCESSORIES** - fit your daily functions



# SNEEZE GUARDS - Table Top Versions 防鼻息罩

- WITH LED LIGHTING SYSTEM; Ideal for cold food displays.
- WITH HOT LIGHTING SYSTEM; Ideal for hot holding food displays.





# SICO UNIQUE PANEL SYSTEM -

Simply hang them on, no tools needed, LED lights automatically





# SIDE STATIONS



\*\*\*They come in different heights; with or without casters, matching design with the buffet line\*\*\*



# EXHAUST - Mobile / Free-Standing





# STORAGE & TRANSPORT TROLLEY - for "MF"

#### **Panel Trolley;**

\*\*\* Holds any type of front and side panels.



Specially designed to hold the "Multi-Flex" modular buffet system; designated trolleys to hold the understructure middle shelf / all modules / the front and side panels.



#### "Multi-Flex"

#### **Trolley for Understructure & Accessories**

- ➤ Holds up to 4 complete sets of understructure and middle shelf.
- ➤ The specially designed top compartment can hold the heating lamps or additional accessories

OCD1B

# "Multi-Flex" Trolley for Modules

- ➤ Holds up to 4 complete set of modules (1/4 or 1/2 units).
- The yellow horizontal rails can be moved to adjust the spacing; so as they can hold different module heights.









# MULTI-PURPOSE (HOT OR COLD)



#### **Rema