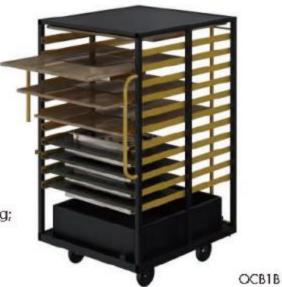

OCD1B

# "Multi-Flex" Trolley for Modules

- ➤ Holds up to 4 complete set of modules (1/4 or 1/2 units).
- The yellow horizontal rails can be moved to adjust the spacing; so as they can hold different module heights.