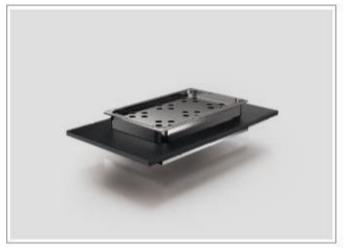

# Carving

with Heating Lamps

**1/2** Unit

#### **IDEAL FOR**

PRESENTATION & SERVING OF ANY TYPE OF HOT CARVING OF MEAT & SEAFOOD

www.sicoinc.com

Wok (Induction)

1/4 Unit Unit Induction

IDEAL FOR
ASIAN STIR-FRIED DISHES

**Boiling** with 4 Baskets

IDEAL FOR
PASTA, DUMPLINGS AND VEGETABLES