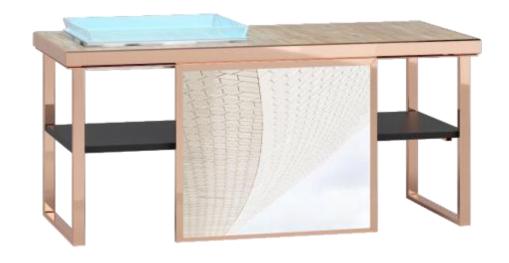

# Multi-Flex

# FLEXIBILITY AT ITS BEST

\*\*\* A MODULAR CONCEPT DESIGNED
WITH YOUR OPERATION IN MIND,
MAKES IT EASY TO USE AND
FLEXIBLE IN SETUPS \*\*\*

Size: 1840 x 800 x 850mm

# MULTI-FLEX - THE ULTIMATE CONCEPT

A STEADY DURABLE FOLDING LEG UNDERSTRUCTURE WITH MODULAR TOPS.

DESIGNED TO GIVE YOU THE ULTIMATE SETUP OPTIONS, INTERCHANGEABLE IN NO TIME.

ENSURING YOU ARE READY FOR ANY EVENT.