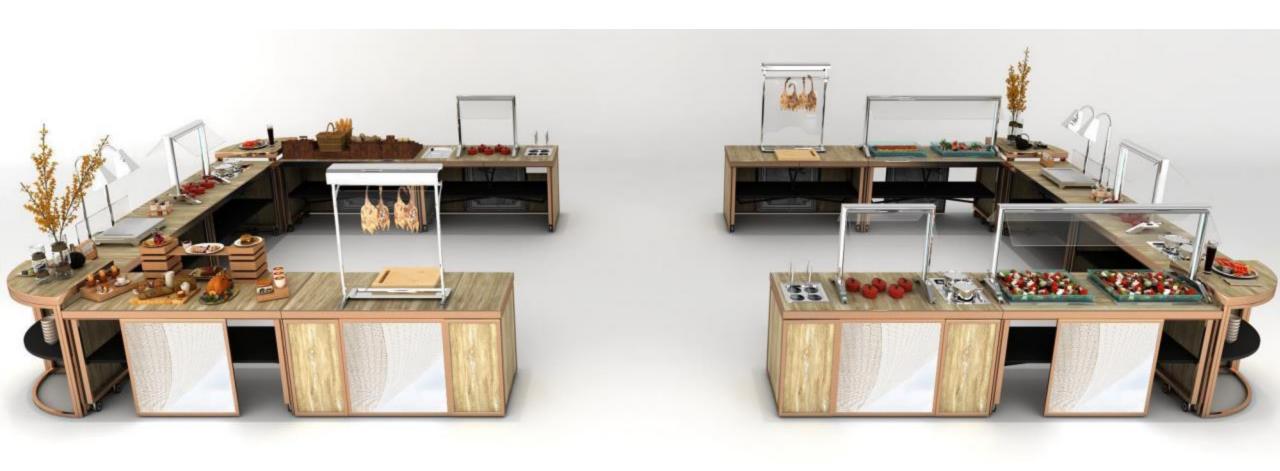

# Endless Module Options

# Modules

Modules –

Induction Hot Holding
Induction Cooking
Boiling Unit with four Hole Cover & Baskets
Boiling Unit with Double Soup Insert
Boiling Unit with Dim Sum Basket Holder
Boiling Unit with 1/3 GN Inserts
Steam Hot Holding
Induction Wok Cooking (MF only)

 $\frac{1}{2}$ 

BJ Duck & Chinese BBQ F&B Display (Ice Well) Carving Hot Holding Hot Plate Induction Wok Cooking Flat Grill (MF only)

ACTION