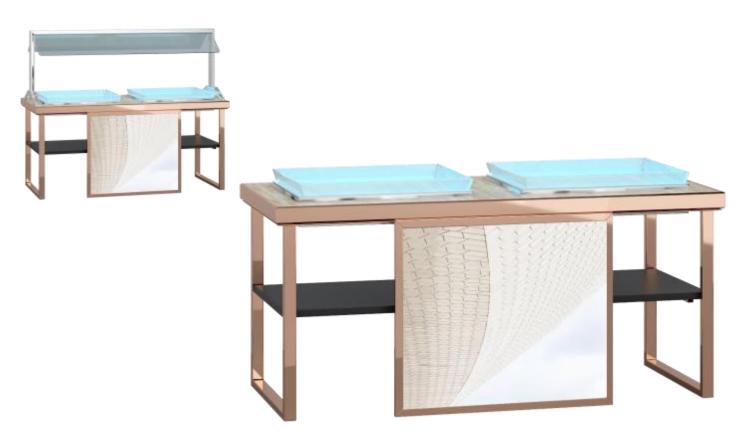

# FLEXIBILITY AT ITS BEST

\*\*\* A MODULAR CONCEPT DESIGNED
WITH YOUR OPERATION IN MIND,
MAKES IT EASY TO USE AND
FLEXIBLE IN SETUPS \*\*\*

Size: 1840 x 800 x 850mm

# MULTI-FLEX - THE ULTIMATE CONCEPT

A STEADY DURABLE FOLDING LEG UNDERSTRUCTURE WITH MODULAR TOPS.

DESIGNED TO GIVE YOU THE ULTIMATE SETUP OPTIONS, INTERCHANGEABLE IN NO TIME.

ENSURING YOU ARE READY FOR ANY EVENT.

# "MF" DESIGN FEATURES;

- ✓ Deluxe Laminated (HPL) MDF wood tops and Module with Alu Protection Rim (Can be setup as required "Mix and Match"
- ✓ Anodized Aluminum Understructure (Easy folding leg system with locking device)
- ✓ Removable MDF middle shelf with HP Laminate finish (upperside matching top colour, underside black) with Alu protection rim
- ✓ Integrated Power Management; 4pcs Power Sockets (@2pcs go in one 16A line)