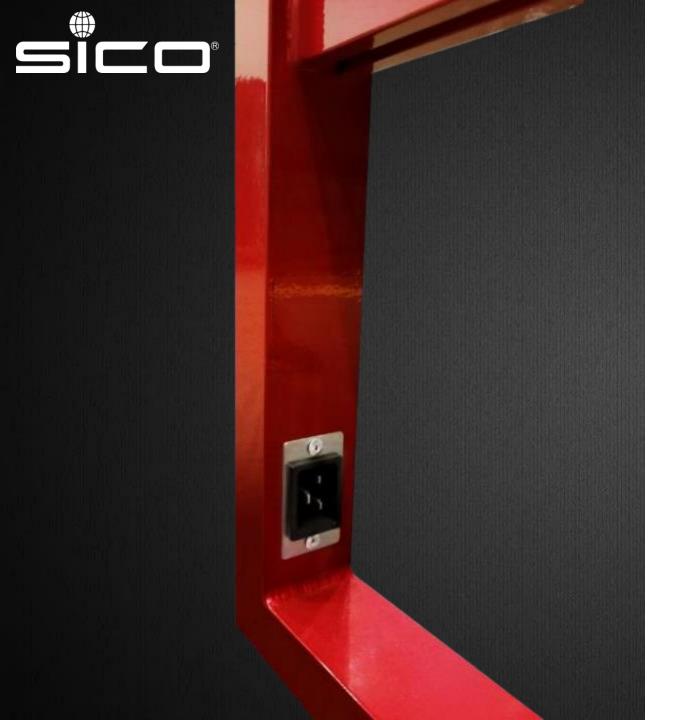

# "MF" DESIGN FEATURES;

- ✓ Deluxe Laminated (HPL) MDF wood tops and Module with Alu Protection Rim (Can be setup as required "Mix and Match"
- ✓ Anodized Aluminum Understructure (Easy folding leg system with locking device)
- ✓ Removable MDF middle shelf with HP Laminate finish (upperside matching top colour, underside black) with Alu protection rim
- ✓ Integrated Power Management; 4pcs Power Sockets (@2pcs go in one 16A line)

# **Power Management Solutions**

Build-in