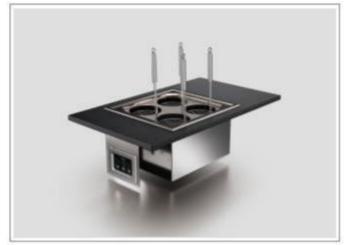

Cooking - Deluxe (Induction)

IDEAL FOR

A LA MINUTE COOKING OF PORTIONED FOOD

Hot Holding – Boiling Unit with GN1/3 Food Pans

with Soup Inserts

Hot Holding - Boiling Unit Hot Holding - Boiling Unit with Dim Sum Basket Holder

000 1/4 High Electric Unit **Humidity** 

000 High Electric Unit Humidity

000 High Unit Humidity Electric

#### **IDEAL FOR**

HOT SAUCES, STEWS AND WET MAIN DISHES

#### **IDEAL FOR**

SOUPS, CONGEE & LIQUID DESSERTS