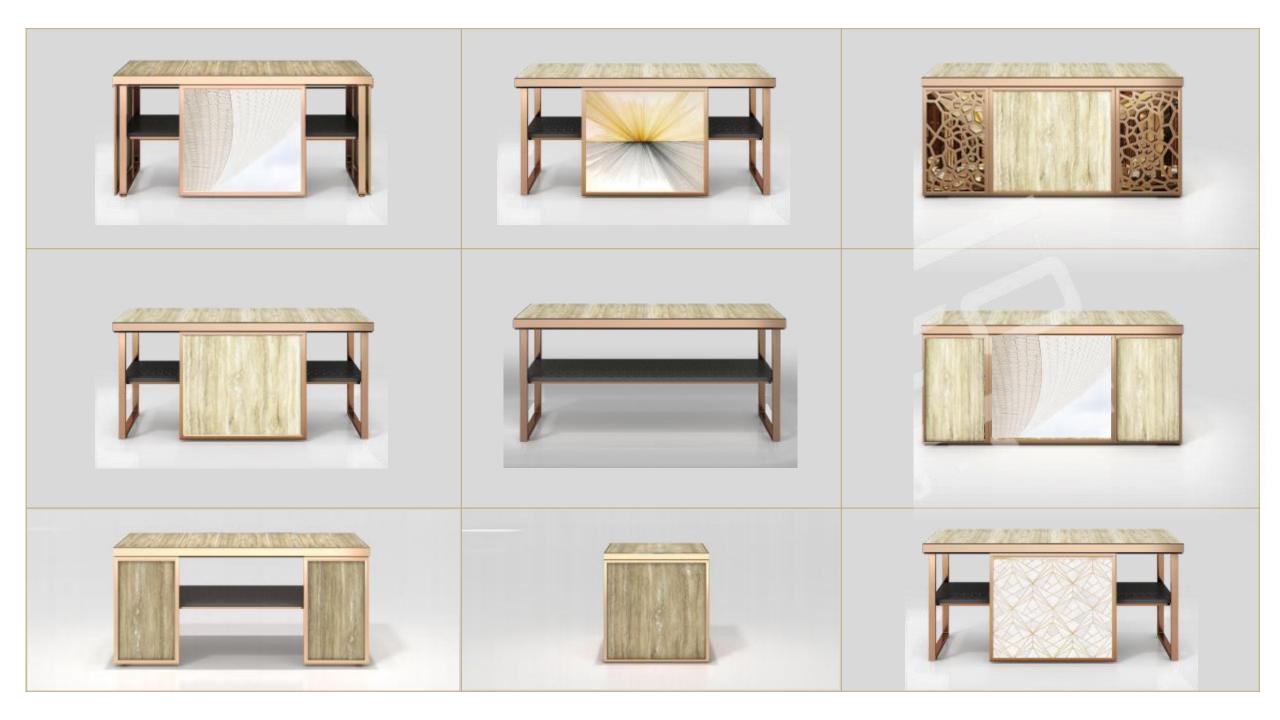

# MATCH YOUR INTERIOR **DESIGN**

GIVE OUR DESIGN YOUR HOTEL's SIGNATURE, BY CHOOSING YOUR OWN COLOUR COMBINATION...

# **Anodized Alu Frame & Rim Colours**

#### Anodized Alu Frame & Rim Colours