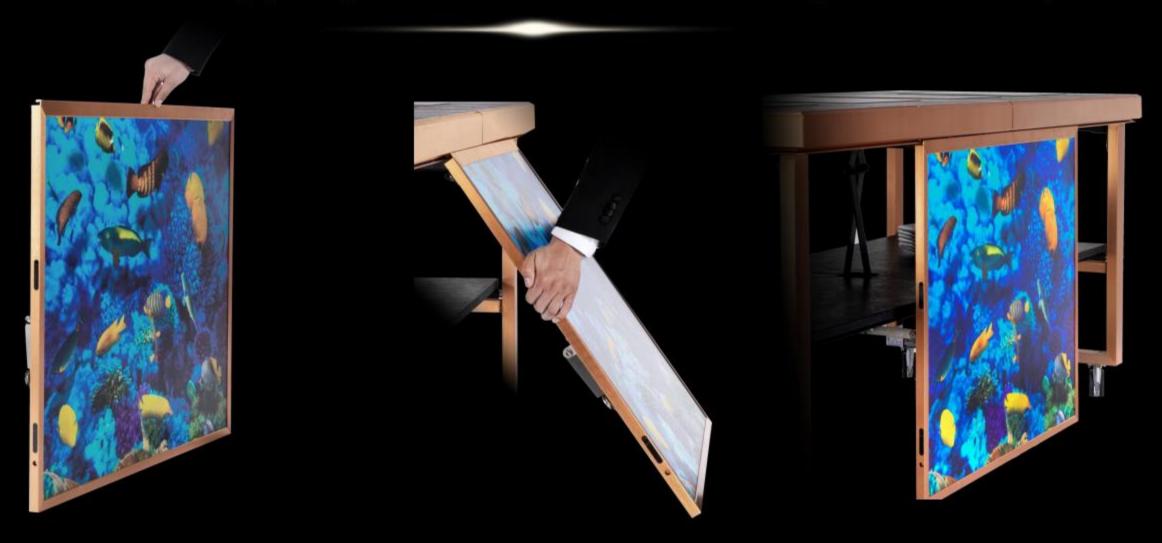

# Spectacular TV-Front Panel

Enables your customer to upload videos & slideshows

• RICHINTERFACE, VERSATILE & HANDY

• 4KHDR allows clear picture and movie quality