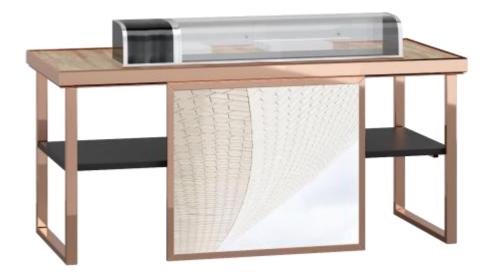

# Spectacular TV-Front Panel

Enables your customer to upload videos & slideshows

• RICHINTERFACE, VERSATILE & HANDY

• 4KHDR allows clear picture and movie quality