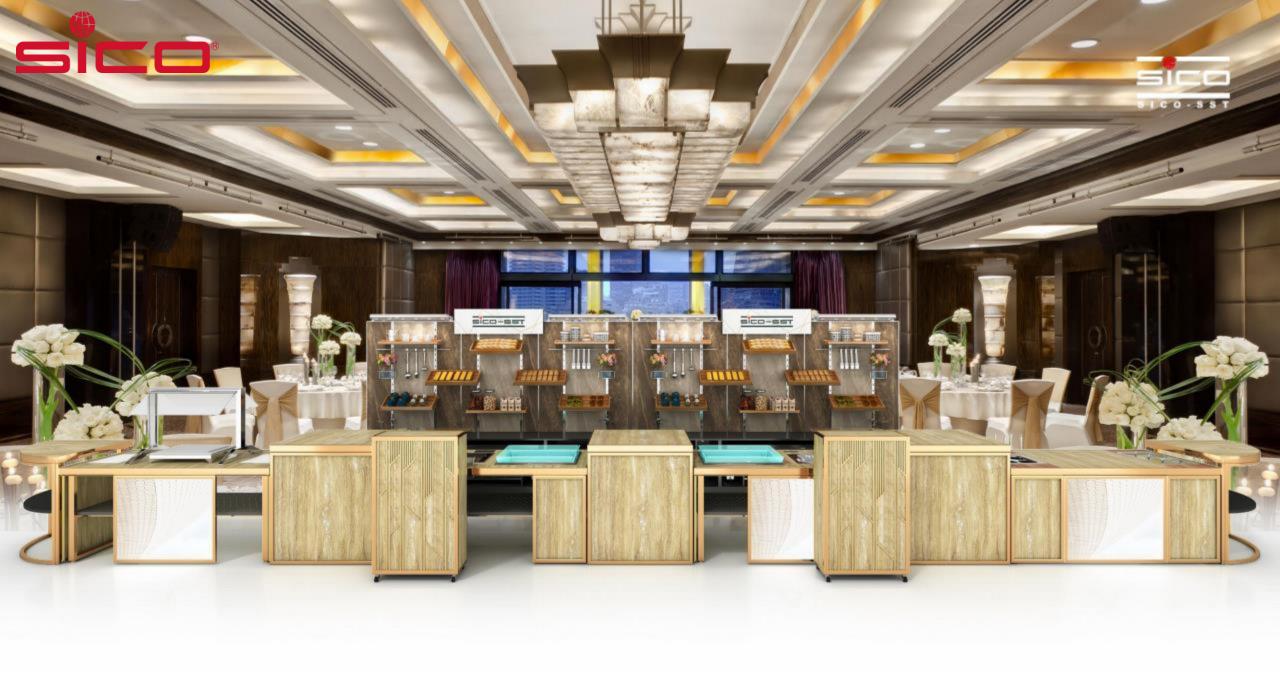

# Endless Module Options

# Modules

Modules –

Induction Hot Holding
Induction Cooking
Boiling Unit with four Hole Cover & Baskets
Boiling Unit with Double Soup Insert
Boiling Unit with Dim Sum Basket Holder
Boiling Unit with 1/3 GN Inserts
Steam Hot Holding
Induction Wok Cooking (MF only)

 $\frac{1}{2}$ 

BJ Duck & Chinese BBQ F&B Display (Ice Well) Carving Hot Holding Hot Plate Induction Wok Cooking Flat Grill (MF only)

ACTION