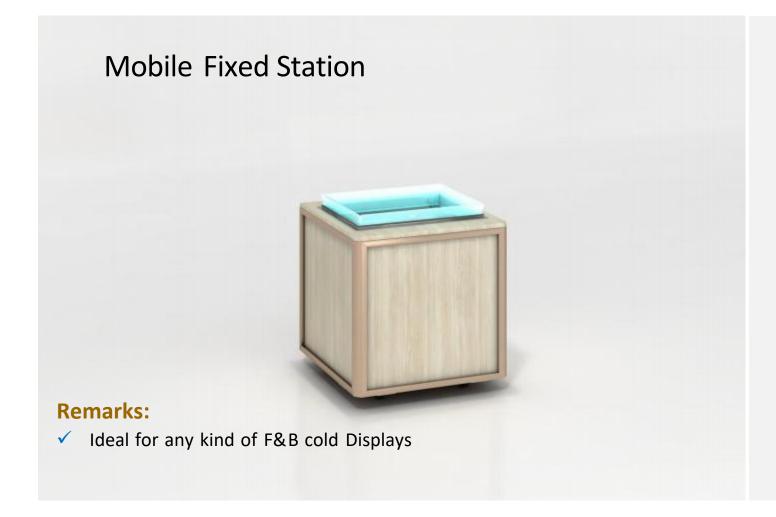

# DISPLAY ICE WELL STATION

# **Setup / Top Configuration:**

- 4 1 Glass Container (Square) with Protection rim, Drainage System and waterproofed LED lighting system
- 4 1 pc Compact Laminate Board (1/2) REV-LAM

- 4 150/Watt
- ♣ 1 x 10A/AC220V