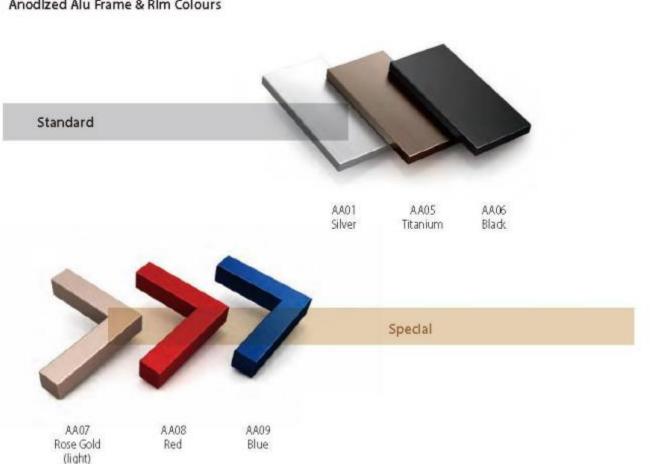

# **Anodized Alu Frame & Rim Colours**

#### VARIOUS OPTIONS

#### Anodized Alu Frame & Rim Colours

# MATCH YOUR INTERIOR **DESIGN**

GIVE OUR DESIGN YOUR HOTEL's SIGNATURE, BY CHOOSING YOUR OWN COLOUR COMBINATION...