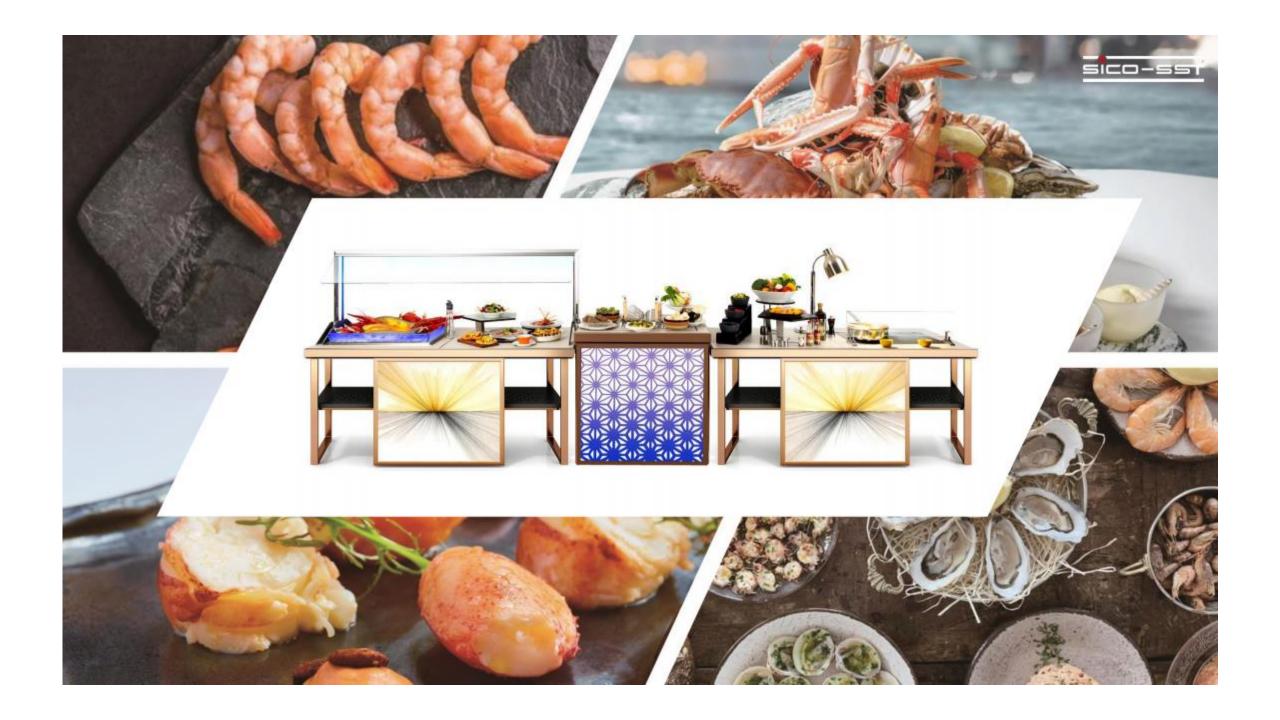

# **Cold F&B Display**

(Ice Well)

#### **IDEAL FOR**

SEAFOOD & SALAD BAR / SUSHI & SASHIMI / WINE & CHAMPAGNE BAR

# COLD FOOD ICE WELL DISPLAY (2X½)

#### **Remarks:**

✓ This Station can be used for various F&B Displays on Ice

# **Setup / Top Configuration:**

2 pcs Ice Well Module A with Acrylic Rim & Insert (no drainage) LED Lighting System (1/2)