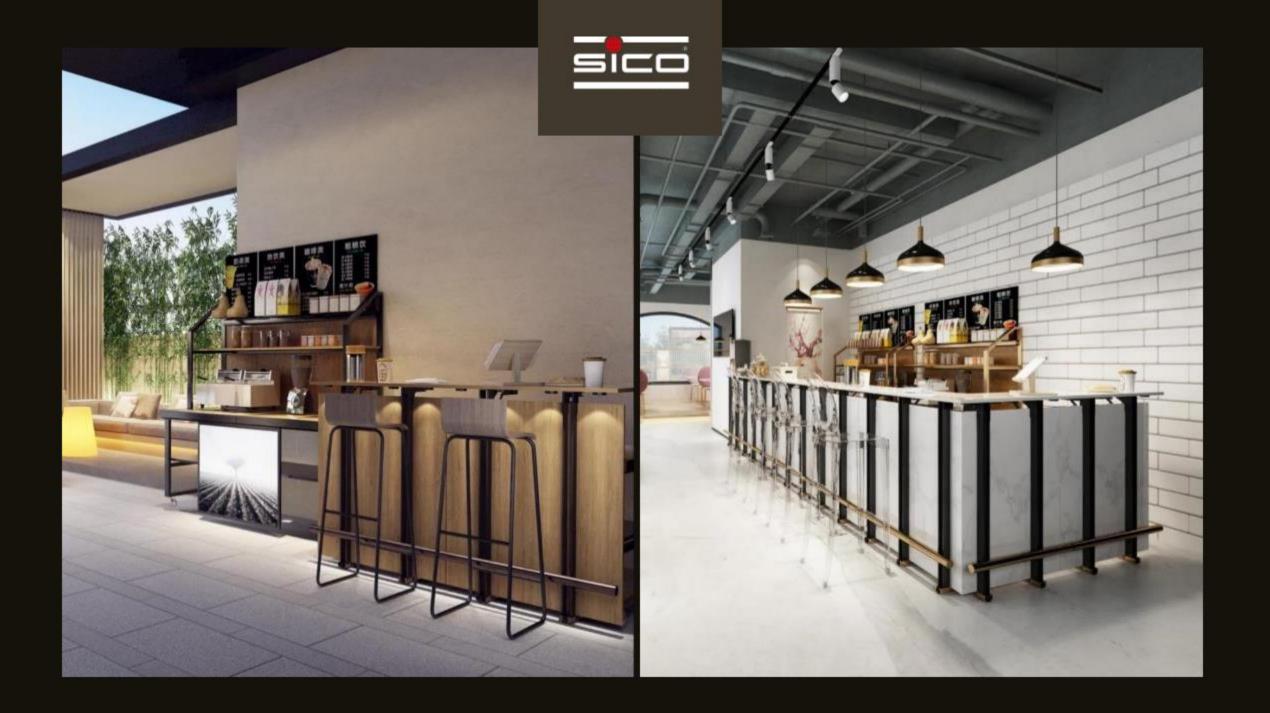

# EVO Station with 4K Internet TV Panel

Coffee Break / Deli Shop Display Rack

# **Mobile Coffee Cabinet**

## SAVING SPACE & LABOUR

They are always ready to use, one person can arrange them in a short time to be operational.

No additional storage space

No additional storage space is needed, since the cabinets can be neatly put together