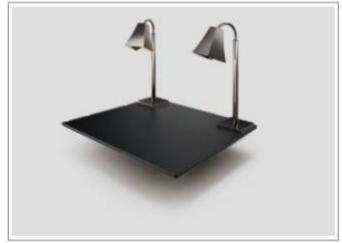

# Steam Hot Holding with electric Bain-Marie

Hot Holding (Induction)

Ambient Hot Holding with Heating Lamps

**1/4** Unit

**1/2** Unit

# Hot Holding with Electric Plate

with Heating Lamps