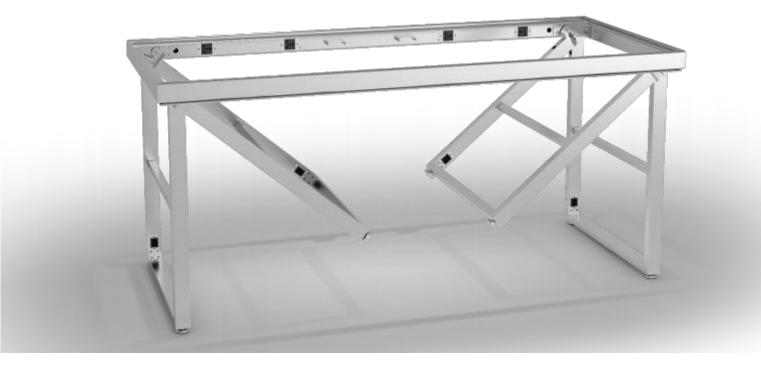

# MULTI-FLEX - THE ULTIMATE CONCEPT

A STEADY DURABLE FOLDING LEG UNDERSTRUCTURE WITH MODULAR TOPS.

DESIGNED TO GIVE YOU THE ULTIMATE SETUP OPTIONS, INTERCHANGEABLE IN NO TIME.

ENSURING YOU ARE READY FOR ANY EVENT.

# "MF" DESIGN FEATURES;

- ✓ Deluxe Laminated (HPL) MDF wood tops and Module with Alu Protection Rim (Can be setup as required "Mix and Match"
- ✓ Anodized Aluminum Understructure (Easy folding leg system with locking device)
- ✓ Removable MDF middle shelf with HP Laminate finish (upperside matching top colour, underside black) with Alu protection rim
- ✓ Integrated Power Management; 4pcs Power Sockets (@2pcs go in one 16A line)