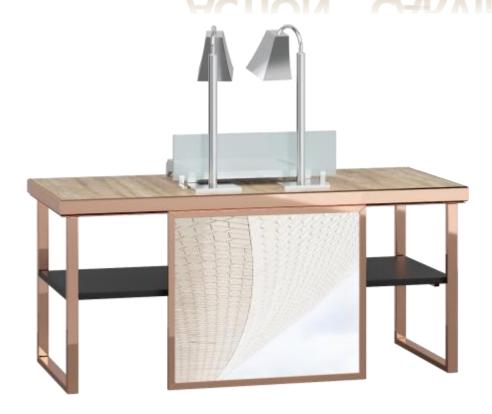

nd side panels.



#### "Multi-Flex"

#### **Trolley for Understructure & Accessories**

- ➤ Holds up to 4 complete sets of understructure and middle shelf.
- ➤ The specially designed top compartment can hold the heating lamps or additional accessories

OCD1B

# "Multi-Flex" Trolley for Modules

- ➤ Holds up to 4 complete set of modules (1/4 or 1/2 units).
- The yellow horizontal rails can be moved to adjust the spacing; so as they can hold different module heights.









# MULTI-PURPOSE (HOT OR COLD)



#### **Remarks:**

✓ Ideal for Food Displays as well as Show Cooking

### **Setup / Top Configuration:**

4 pc Laminated MDF Board (1/4)

## **Optional:**

- Different Configuration of Plain Tops
- Splash or Sneeze Guard

- Up to 2 x 2400Watt
- ♣ 2 x 16A/AC220V



# ACTION-CARVING "A"



#### **Remarks:**

- ✓ Add Induction Holding Modules as needed
- ✓ Choose between red & natural Heating Bulb

### **Setup / Top Configu"ation:**

- 4 1 pc Laminated MDF Board (1/2)
- 2 pc Laminated MDF Board (1/4)
- 4 2 pcs Heating Lamp (Table Top Version)

### **Optional:**

- Deluxe S/S Stand with Grooved Carving Board
- Splash Guard

- 🕹 550 / 1750Watt
- ♣ 2 x 16A/AC220V



# ACTION – CARVING "B"



#### **Remarks:**

- Add Induction Holding Modules as needed
- ✓ Choose between red & natural Heating Bulb

## **Setup / Top Configuration:**

- 4 1 pc Laminated MDF Board (1/2)
- 2 pc Laminated MDF Board (1/4)
- 4 1 pc Heating Bridge with Sneeze Guard (Table Top Version)

### **Optional:**

- Deluxe S/S Stand with Grooved Carving Board
- Splash Guard

- 4 1000 / 2200 Watt
- ♣ 2 x 16A/AC22