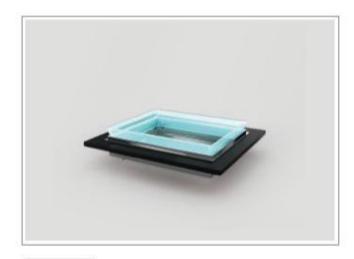

# **Cold F&B Display**

(Ice Well)

#### **IDEAL FOR**

SEAFOOD & SALAD BAR / SUSHI & SASHIMI / WINE & CHAMPAGNE BAR