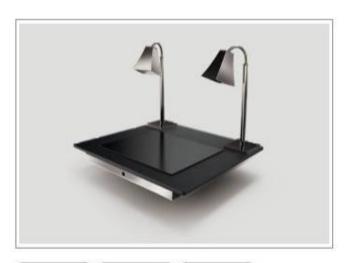

# Carving

with Heating Lamps

**1/2** Unit

#### **IDEAL FOR**

PRESENTATION & SERVING OF ANY TYPE OF HOT CARVING OF MEAT & SEAFOOD

www.sicoinc.com

Wok (Induction)

1/4 Unit Unit Induction

IDEAL FOR
ASIAN STIR-FRIED DISHES

**Boiling** with 4 Baskets

IDEAL FOR
PASTA, DUMPLINGS AND VEGETABLES