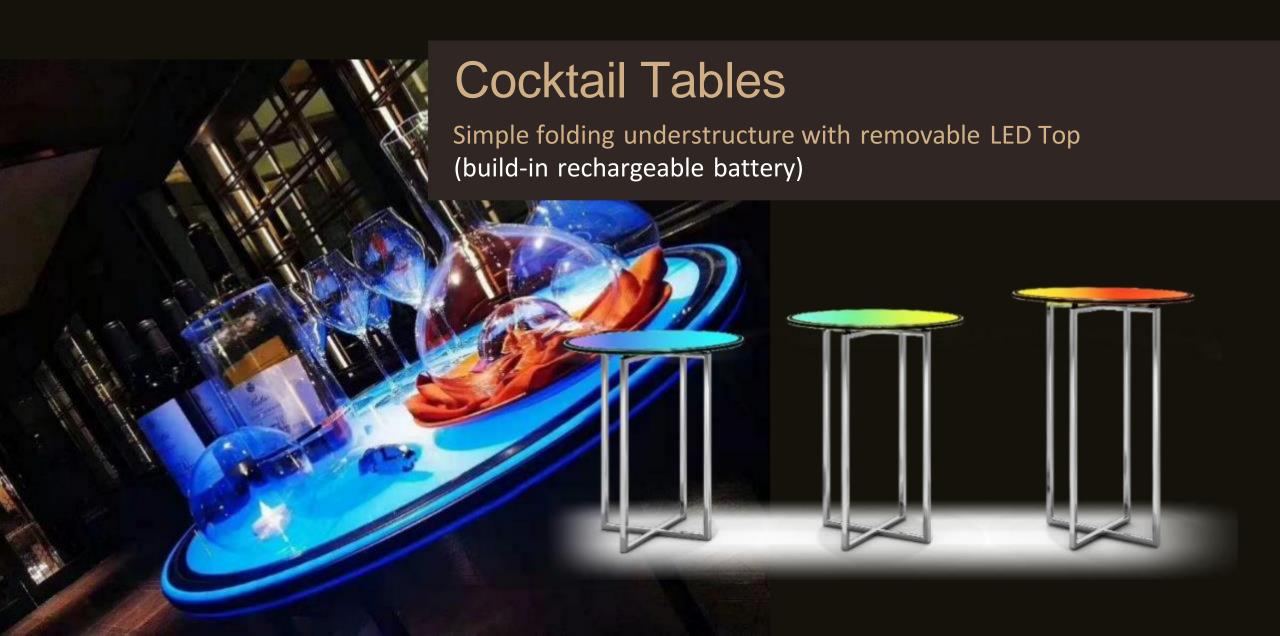

# SIDE STATIONS

\*\*\*They come in different heights; with or without casters, matching design with the buffet line\*\*\*