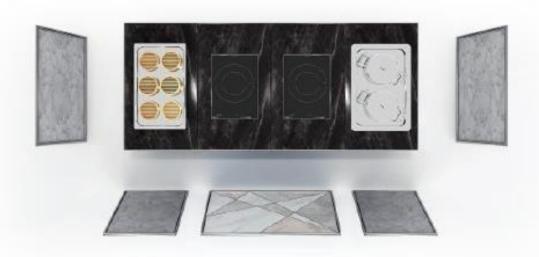

# FLEXIBILITY AT ITS BEST

\*\*\* A MODULAR CONCEPT DESIGNED
WITH YOUR OPERATION IN MIND,
MAKES IT EASY TO USE AND
FLEXIBLE IN SETUPS \*\*\*

Size: 1840 x 800 x 850mm

# MULTI-FLEX - THE ULTIMATE CONCEPT

A STEADY DURABLE FOLDING LEG UNDERSTRUCTURE WITH MODULAR TOPS.

DESIGNED TO GIVE YOU THE ULTIMATE SETUP OPTIONS, INTERCHANGEABLE IN NO TIME.

ENSURING YOU ARE READY FOR ANY EVENT.

# "MF" DESIGN FEATURES;

- ✓ Deluxe Laminated (HPL) MDF wood tops and Module with Alu Protection Rim (Can be setup as required "Mix and Match"
- ✓ Anodized Aluminum Understructure (Easy folding leg system with locking device)
- ✓ Removable MDF middle shelf with HP Laminate finish (upperside matching top colour, underside black) with Alu protection rim
- ✓ Integrated Power Management; 4pcs Power Sockets (@2pcs go in one 16A line)