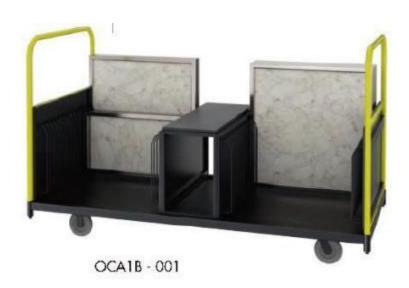

# STORAGE & TRANSPORT TROLLEY - for "MF"

#### **Panel Trolley;**

\*\*\* Holds any type of front and side panels.

Specially designed to hold the "Multi-Flex" modular buffet system; designated trolleys to hold the understructure middle shelf / all modules / the front and side panels.

# "Multi-Flex" Trolley for Modules

- ➤ Holds up to 4 complete set of modules (1/4 or 1/2 units).
- The yellow horizontal rails can be moved to adjust the spacing; so as they can hold different module heights.