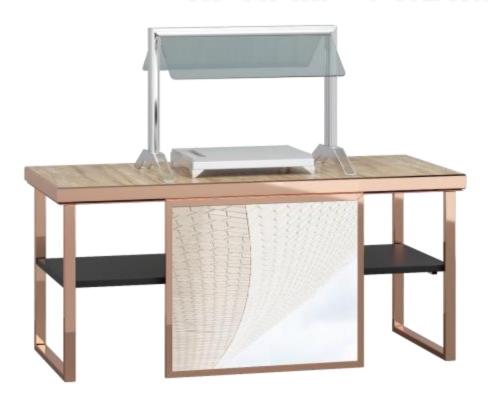

djust the spacing; so as they can hold different module heights.









# MULTI-PURPOSE (HOT OR COLD)



#### **Remarks:**

✓ Ideal for Food Displays as well as Show Cooking

### **Setup / Top Configuration:**

4 pc Laminated MDF Board (1/4)

## **Optional:**

- Different Configuration of Plain Tops
- Splash or Sneeze Guard

- Up to 2 x 2400Watt
- ♣ 2 x 16A/AC220V



# ACTION-CARVING "A"



#### **Remarks:**

- ✓ Add Induction Holding Modules as needed
- ✓ Choose between red & natural Heating Bulb

### **Setup / Top Configu"ation:**

- 4 1 pc Laminated MDF Board (1/2)
- 2 pc Laminated MDF Board (1/4)
- 4 2 pcs Heating Lamp (Table Top Version)

### **Optional:**

- Deluxe S/S Stand with Grooved Carving Board
- Splash Guard

- 🕹 550 / 1750Watt
- ♣ 2 x 16A/AC220V



# ACTION – CARVING "B"



#### **Remarks:**

- Add Induction Holding Modules as needed
- ✓ Choose between red & natural Heating Bulb

## **Setup / Top Configuration:**

- 4 1 pc Laminated MDF Board (1/2)
- 2 pc Laminated MDF Board (1/4)
- 4 1 pc Heating Bridge with Sneeze Guard (Table Top Version)

### **Optional:**

- Deluxe S/S Stand with Grooved Carving Board
- Splash Guard

- 4 1000 / 2200 Watt
- ♣ 2 x 16A/AC220V



# **ACTION - WOK COOKING STATION**



#### **Remarks:**

- ✓ Ideal for Asian food show cooking
- ✓ The wok module must be directly plugged into the hotel's power supply (cannot be plugged into the frame sockets)

# **Setup / Top Configuration:**

- 2 Induction WOK Plate Modules(50-240°C)(1/4)
- 2 Laminated MDF Boards (1/4)

### **Optional:**

2 pc Splash Guards

- ♣ 7000Watt
- ♣ 2 x 16A/AC220V