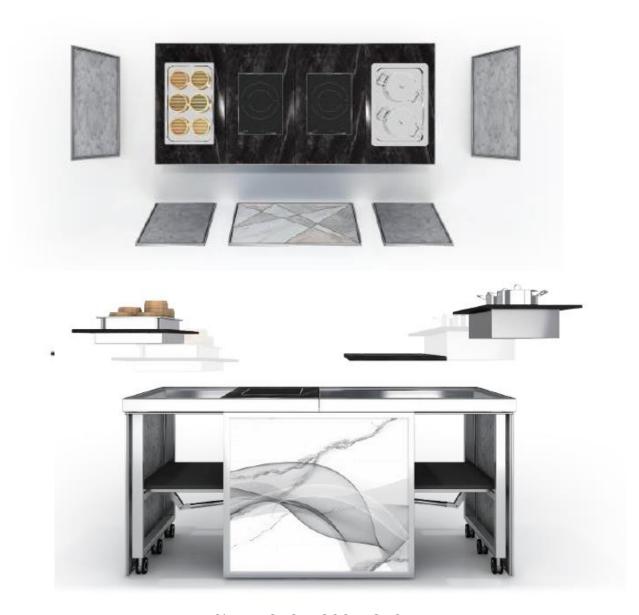

# **ACTION - WOKSTATION**

# **Setup / Top Configuration:**

- 4 1 Build-in Induction Wok
- 4 1 pc Compact Laminate Board (1/2) REV-LAM

# **Optional:**

- Splash Guards
- Build-in Exhaust System

- 3550/Watt
- ♣ 1 x 16A/AC220V