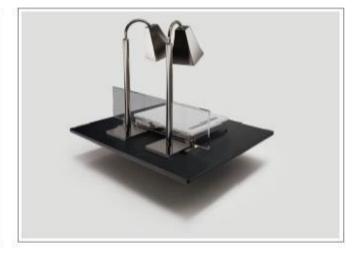

# Carving

with Heating Lamps

**1/2** Unit

#### **IDEAL FOR**

PRESENTATION & SERVING OF ANY TYPE OF HOT CARVING OF MEAT & SEAFOOD

www.sicoinc.com

Wok (Induction)

1/4 Unit Unit Induction

IDEAL FOR
ASIAN STIR-FRIED DISHES

**Boiling** with 4 Baskets

IDEAL FOR
PASTA, DUMPLINGS AND VEGETABLES