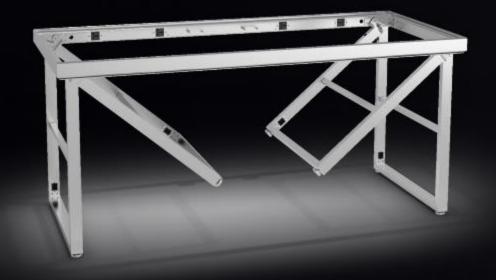

# MULTI-FLEX - THE ULTIMATE CONCEPT

A STEADY DURABLE FOLDING LEG UNDERSTRUCTURE WITH MODULAR TOPS.

DESIGNED TO GIVE YOU THE ULTIMATE SETUP OPTIONS, INTERCHANGEABLE IN NO TIME.

ENSURING YOU ARE READY FOR ANY EVENT.

# "MF" DESIGN FEATURES;

- ✓ Deluxe Laminated (HPL) MDF wood tops and Module with Alu Protection Rim (Can be setup as required "Mix and Match"
- ✓ Anodized Aluminum Understructure (Easy folding leg system with locking device)
- ✓ Removable MDF middle shelf with HP Laminate finish (upperside matching top colour, underside black) with Alu protection rim
- ✓ Integrated Power Management; 4pcs Power Sockets (@2pcs go in one 16A line)