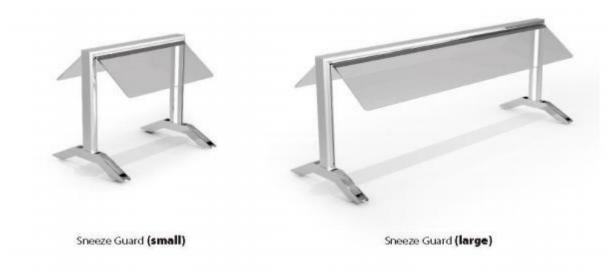

# SNEEZE GUARDS - Table Top Versions 防鼻息罩

- WITH LED LIGHTING SYSTEM; Ideal for cold food displays.
- WITH HOT LIGHTING SYSTEM; Ideal for hot holding food displays.