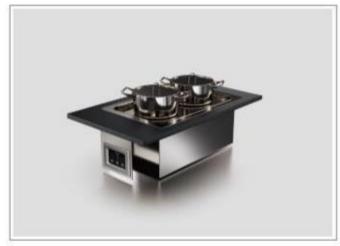

# Modules

Modules –

Induction Hot Holding
Induction Cooking
Boiling Unit with four Hole Cover & Baskets
Boiling Unit with Double Soup Insert
Boiling Unit with Dim Sum Basket Holder
Boiling Unit with 1/3 GN Inserts
Steam Hot Holding
Induction Wok Cooking (MF only)

Cooking - Deluxe (Induction)

IDEAL FOR

A LA MINUTE COOKING OF PORTIONED FOOD

Hot Holding – Boiling Unit with GN1/3 Food Pans

with Soup Inserts

Hot Holding - Boiling Unit Hot Holding - Boiling Unit with Dim Sum Basket Holder

#### **IDEAL FOR**

SOUPS, CONGEE & LIQUID DESSERTS