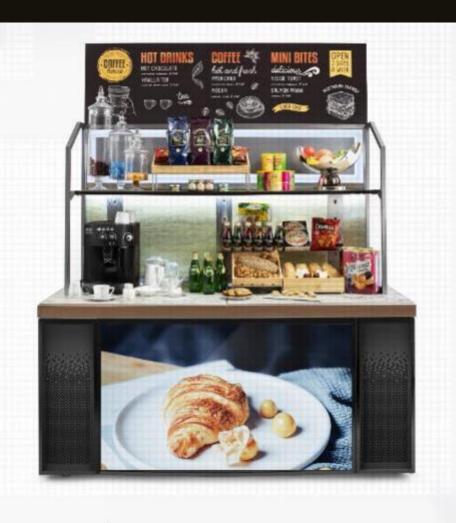

# EVO Station with 4K Internet TV Panel

Coffee Break / Deli Shop Display Rack

# **Mobile Coffee Cabinet**