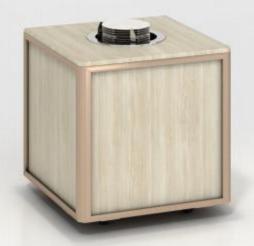

# HOT HOLDING PLATE WARMER (MOBILEFIXED)

#### **Remarks:**

- ✓ Ideal as an addition to the Hot Holding Stations
- Dimensions; 730 x 730 x 850mm

## **Setup / Top Configuration:**

Electric heated Plate Dispenser (holds up to 50pcs 20-30cm (8-12") plates)